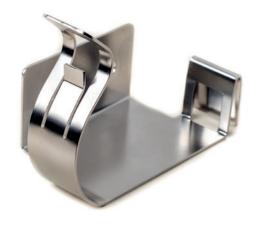

## Wall mount

Keep your S-CUT readily available in this practical wall mount! You know where you have it, and in one single grab your S-CUT is ready for emergency situations. **For all S-CUT models.** 