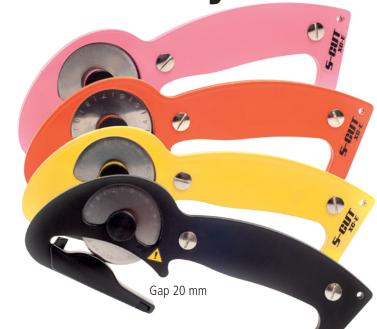

# An X-treme Cutter for every need

5-HIT XG-E

S-CUT XC-E, X-treme Cutter, has a bigger gap between the plastic support and handle than our other models. This makes it extra useful since it can manage cutting even in thicker fabrics and materials.

**S-CUT** is safe to use. Despite the extreme cutting ability the risk of cut injuries is almost non-existent.

S-CUT XC-E is available in four different colors.

#### S-CUT XC-E

ettels similer sale

Weight: 0,120 kg. Length: 210 mm. Material: Powder coated water-cut aluminium. Accessories: Wall mount and holster.

(R)

On the boat for emergency situations, cuts a tamp in a second.