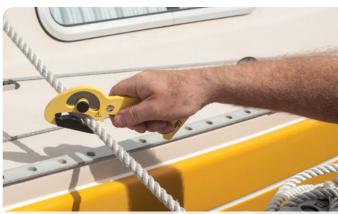

#### S-CUT XC-E

ettels similer sale

Weight: 0,120 kg. Length: 210 mm. Material: Powder coated water-cut aluminium. Accessories: Wall mount and holster.

(R)

On the boat for emergency situations, cuts a tamp in a second.