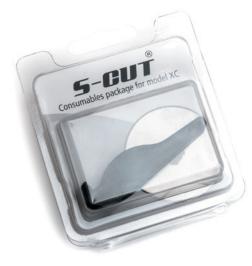

### **Spare parts**

Cutting blade and plastic support. Blister pack with 1 cutting blade and 1 plastic support. **Only for S-CUT XC-E.** 

S-CUT is developed, produced and marketed by ES Equipment AB

Industrivägen 4 • S-449 44 Nol • Sweden s-cut.se • contact@s-cut.se • esequipment.se