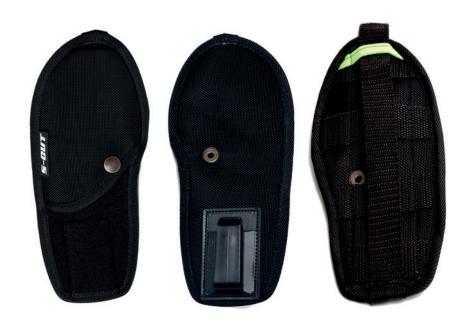

# Holster

anick simile sale

The holster is available with two different fasteners. Made of durable fabric that can handle the toughest applications. Washable. Belt clip or molle on the back. **For all S-CUT models.** 