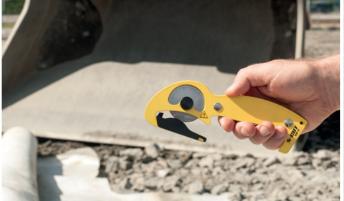

In the stable and transport if your horse get stuck.

In construction sites for ground cloth.

In the forest – very useful for hunters.

S-CUT is developed, produced and marketed by ES Equipment AB

Manufactured in Sweden by ES Equpiment AB