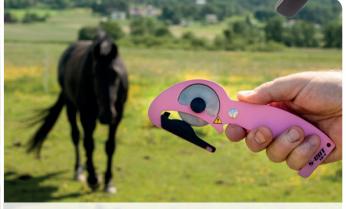

In the stable and transport if your horse get stuck.

In construction sites for ground cloth.

In the forest – very useful for hunters.

S-CUT is developed, produced and marketed by ES Equipment AB

Manufactured in Sweden by ES Equpiment AB