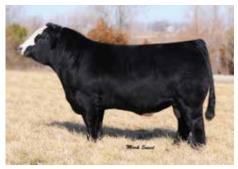

#### **CONLEY GCC SHOCKER**

ASA 3656879 | BREED PUREBRED SIMMENTAL | ACT BW 82 | ADJ WW 775 Owned with Bloomberg Brothers & Craig Sand Family

Every year we sort off a group of the stoutest, deepest bred heifers to start the Classic with, these are the females that set the tone for the entire sale. 9 out of the 10 in the lead off pen this year were Shocker daughters.

At the end of the day, they are solid cattle. Consistent time and time again, more important, consistently good. You will be hard pressed to find a 3/4 blood bull that is as sound, big hipped and massive that keeps such a loose structure. He has ample bone and comes down on a big solid foot with all four feet pointing the right way and hitting the ground right where they should.

It does not matter if it is a set of replacement heifer or sale bulls, you will fall in love with the Shockers. If you are breeding for **GOOD**, **SOLID**, cattle and aren't just in the Simmental purist group that only breeds for a percentage, you better breed to this bull. He works on Simmy, crossbreds, and Angus females all day long. Consistent but even better, consistently good!

| CE | BW  | ww | YW    | MCE | MILK | STAY | REA  | API | TI   |
|----|-----|----|-------|-----|------|------|------|-----|------|
| 14 | 1.4 | 77 | 117.2 | 5.3 | 17.8 | 12.8 | 1.01 | 123 | 75.7 |

YARDLEY UTAH Y361