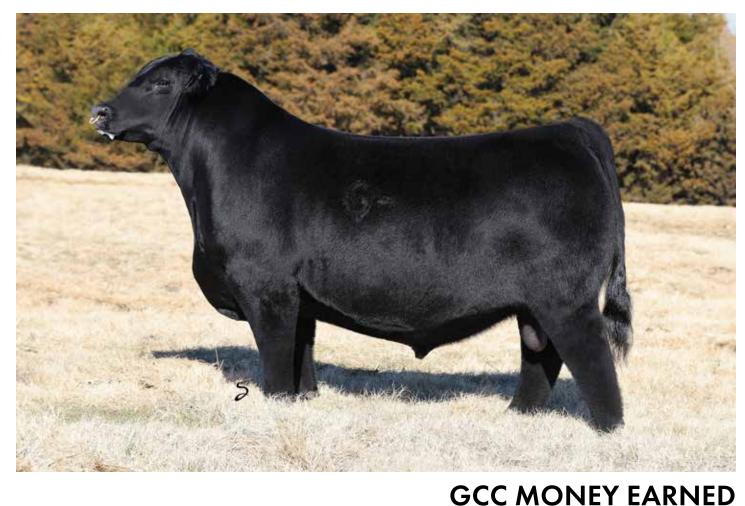

# **AAA** 18989403 | **BREED** ANGUS | **ACT BW** 74 | **ADJ WW** 913

Owned with Bourquin Cattle, Stedje Livestock, Texas CDS Cattle, Blake Holly & Southwest Livestock

This is a bull that is as correct as any we have ever raised. He was the high seller in our Grass to Grid Bull Sale. Money Earned has had the look and design since he was a calf. He is big footed, with solid testicular development, muscle, power, mass, body, and shape. His dam is perhaps one of the most unique things about him. She hails from one of the most prolific cow families in the industry, the great Dixie Erica 001. Generations deep in functional, easy fleshing, prolific females. He was a crowd favorite in Denver and was slapped Grand Champion Angus Bull at the legendary Fort Worth Stock Show. He won't only give you the look you are wanting but also the performance. He is as massive of a mature bull as you will find and not in size just power throughout. The calves are proving they have all the look, design, and dimension of their sire. Use with confience.

EXG RS FIRST RATE S903 R3

**SIRE** 

DAMERON FIRST CLASS

DAMERON NORTHERN MISS 3114

E&B POPATOP 2205

**DUFFW 373 DIXIE ERICA 8137** 

DCC OL 001 DIXIE ERICA 373

| CED | BW  | ww | YW  | MILK |
|-----|-----|----|-----|------|
| -1  | 4.7 | 78 | 120 | 15   |

**BELOW** Money Earned Daughters