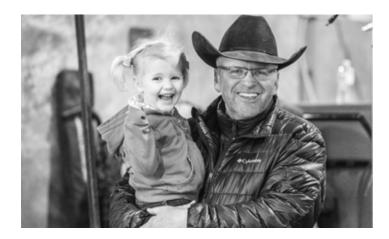

#### W/C BET ON RED 481H

ASA 3808091 | BREED PUREBRED SIMMENTAL | ACT BW 88 | ADJ WW 709

Owned with Maple Lane Farms & Jared Werning

Bet on Red has proven to work on a variety of cattle across the country. He made sale toppers and show winners but the biggest accomplishment he made was solid, consistently good cattle. Four shots of the 8543U line up two on top, two on bottom to create a unique line-breeding result to as great of a cow as you could possibly make. We've seen it done in the Angus world with Ohlde genetics and you know the potency of one shot of that, seldom have I seen it done in the Simmy world and especially not on a female like her.

He got used the first year out of curiosity, that bold red baldy face color and the fact he was flat out fancy, last year he got used because he made solid, good cattle. It's easy to say there has never been a red bull before him that has produced like he has. We used him heavily across the spectrum and they are the kind of cattle that work!

One of the questions we get asked often is, "Is he big enough." John's exact words, "That bull is not little, he's anything but." We have had great reports on the bulls and females out of him, he adds maternal but he still has plenty of power to make big scrotaled, big topped, good looking bulls. The cattle have some punch, they have grow, and we promise they have all the quality to go with it.

| CE   | BW  | ww   | YW    | MCE | MILK | STAY | REA  | API   | TI   |
|------|-----|------|-------|-----|------|------|------|-------|------|
| 11.6 | 1.0 | 71.7 | 103.3 | 5.2 | 19.8 | 12.3 | 1.04 | 126.2 | 76.5 |