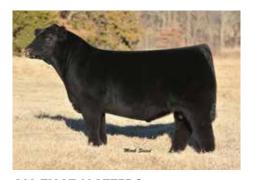

#### **JSUL SOMETHING ABOUT MARY 8421**

ASA 3656879 | BREED PUREBRED SIMMENTAL | ACT BW 82 | ADJ WW 775

YARDLEY UTAH Y361

W/C RELENTLESS 32C

MISS WERNING KP 8543U

YARDLEY HIGH REGARD

DAM

JBSF PROUD MARY

**BROOKS STEELMAGNOLIA** 

| CE | BW  | ww | YW    | MCE | MILK | STAY | REA  | API | TI   |
|----|-----|----|-------|-----|------|------|------|-----|------|
| 14 | 1.4 | 77 | 117.2 | 5.3 | 17.8 | 12.8 | 1.01 | 123 | 75.7 |