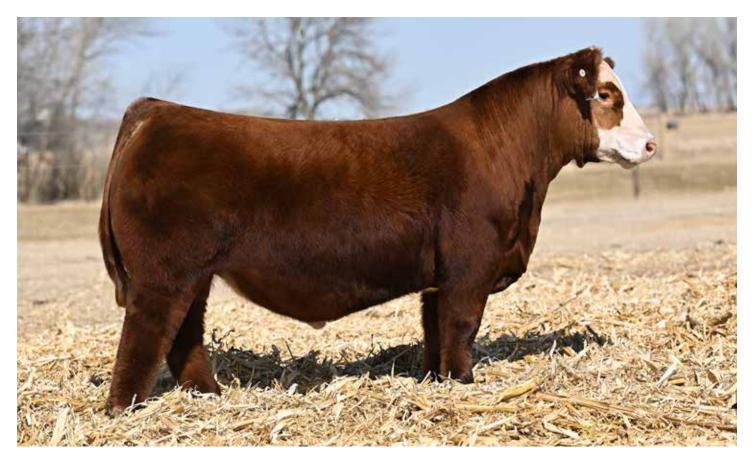

#### W/C BET ON RED 481H

ASA 3808091 | BREED PUREBRED SIMMENTAL | ACT BW 88 | ADJ WW 709

Owned with Maple Lane Farms & Jared Werning

Bet on Red has proven to work on a variety of cattle across the country. He made sale toppers and show winners but the biggest accomplishment he made was solid, consistently good cattle. Four shots of the 8543U line up two on top, two on bottom to create a unique line-breeding result to as great of a cow as you could possibly make. We've seen it done in the Angus world with Ohlde genetics and you know the potency of one shot of that, seldom have I seen it done in the Simmy world and especially not on a female like her.

He got used the first year out of curiosity, that bold red baldy face color and the fact he was flat out fancy, last year he got used because he made solid, good cattle. It's easy to say there has never been a red bull before him that has produced like he has. We used him heavily across the spectrum and they are the kind of cattle that work!

One of the questions we get asked often is, "Is he big enough." John's exact words, "That bull is not little, he's anything but." We have had great reports on the bulls and females out of him, he adds maternal but he still has plenty of power to make big scrotaled, big topped, good looking bulls. The cattle have some punch, they have grow, and we promise they have all the quality to go with it.

| CE   | BW  | ww   | YW    | MCE | MILK | STAY | REA  | API   | TI   |
|------|-----|------|-------|-----|------|------|------|-------|------|
| 11.6 | 1.0 | 71.7 | 103.3 | 5.2 | 19.8 | 12.3 | 1.04 | 126.2 | 76.5 |