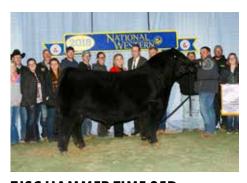

We have got countless pictures and videos of Good Times son's this fall, there are a lot of good ones out there, but the one we tied into had all the shape, the design, rib and power that we want in our own cow base. Timeless is just what his name implies, pedigree's deep with history and cow power bred down through the ages.

Cindy and Brad Worthington are foundation Angus breeders, Brad's dad Roger is an Angus icon and was at the top of the Angus game for years. Good cow people tie into good cattle and Timeless is no exception, he is the cowman's kind. Angus cattle don't need to be frail, there are bloodlines that have the power, the stoutness, the shape, and the bone to produce the kind of cattle that you don't just like, you love. Timeless has the look of a female maker with the ionic, famous, and most importantly consistently good Cabin Creek Sandy 804 right on the bottom of his papers. He has the mass and masculinity to make bulls, big scrotaled, and flat out made just like you want them. We aren't the only ones who love him, he was 2024 National Western Junior Calf Champion. He's not just show cattle good, he's good cattle.