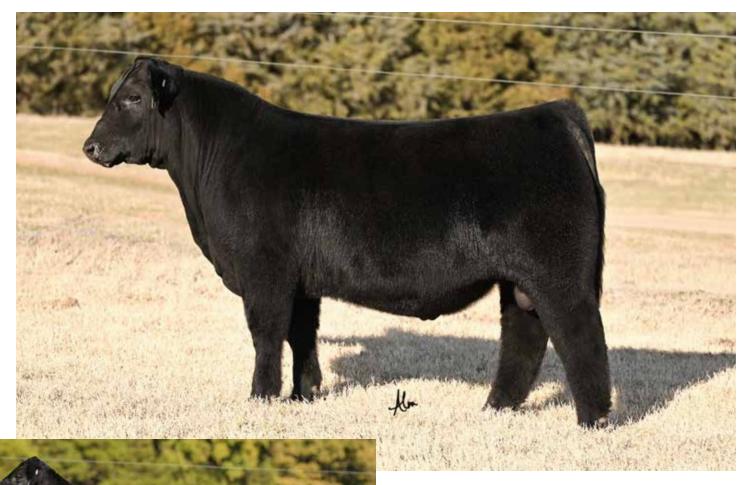

#### **CONLEY GCC SHOCKER**

ASA 3656879 | BREED PUREBRED SIMMENTAL | ACT BW 82 | ADJ WW 775 Owned with Bloomberg Brothers & Craig Sand Family

Every year we sort off a group of the stoutest, deepest bred heifers to start the Classic with, these are the females that set the tone for the entire sale. 9 out of the 10 in the lead off pen this year were Shocker daughters.

At the end of the day, they are solid cattle. Consistent time and time again, more important, consistently good. You will be hard pressed to find a 3/4 blood bull that is as sound, big hipped and massive that keeps such a loose structure. He has ample bone and comes down on a big solid foot with all four feet pointing the right way and hitting the ground right where they should.

It does not matter if it is a set of replacement heifer or sale bulls, you will fall in love with the Shockers. If you are breeding for **GOOD**, **SOLID**, cattle and aren't just in the Simmental purist group that only breeds for a percentage, you better breed to this bull. He works on Simmy, crossbreds, and Angus females all day long. Consistent but even better, consistently good!

| CE | BW  | ww | YW    | MCE | MILK | STAY | REA  | API | TI   |
|----|-----|----|-------|-----|------|------|------|-----|------|
| 14 | 1.4 | 77 | 117.2 | 5.3 | 17.8 | 12.8 | 1.01 | 123 | 75.7 |

YARDLEY UTAH Y361