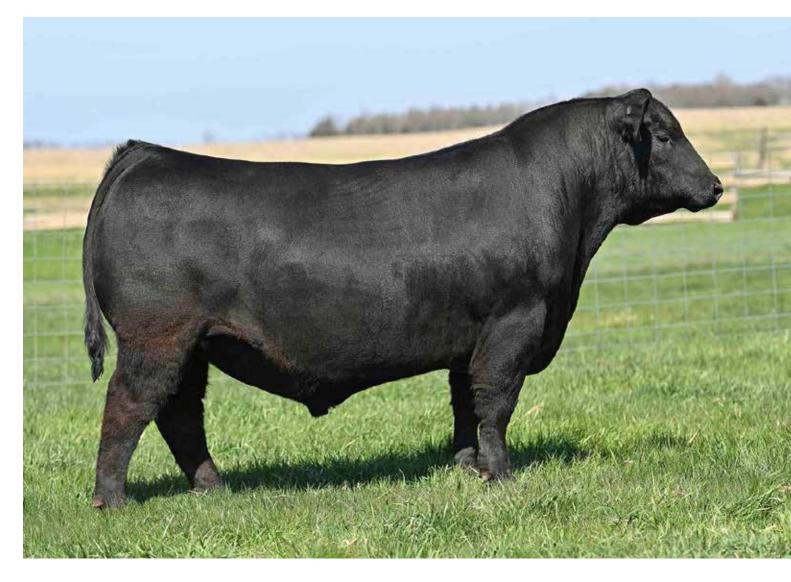

ASA 3808104 | BREED PUREBRED SIMMENTAL | ACT BW 81 | ADJ WW 785 Owned with Gustin Cattle & Werning Cattle

TOP Bank On It Daughters

BOTTOM Dam of Bank On It, KS MISS Sequoia Y770

### BANK On It

It really doesn't matter how many bulls you have in the lineup, when Bobby May calls you and says he's found the next great one, you flat

**DSFF COUNTESS 357D** 

18.4

sit down and listen.

The Schlipf program is literally a pioneer in the Simmental breed and they have always had the good ones. This is one bull you had better study long and hard. When Bobby called he said "John, this bull has the rib and shape to make breds and the shape and design to sire show cattle. He's the perfect size." He used the word dense at least 10 times. Schlipf's summed it up, "One of those animals where it doesn't matter if he's standing in 3 feet of mud, it's snowing or it's 110 degrees out, he's always looks like a stud."

John made a spring run to South Dakota, we bought the bull off a video and Bobby May's stamp of approval. When John saw him he called and said, "Jeannie, this is your kind." We are pretty pumped to add him to the lineup. Big topped, big hipped, and "dense" made cattle are just our kind.