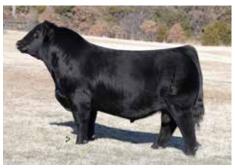

#### **JSUL SOMETHING ABOUT MARY 8421**

ASA 3656879 | BREED PUREBRED SIMMENTAL | ACT BW 82 | ADJ WW 775

YARDLEY UTAH Y361

W/C RELENTLESS 32C

MISS WERNING KP 8543U

YARDLEY HIGH REGARD

DAM

JBSF PROUD MARY

**BROOKS STEELMAGNOLIA** 

| CE | BW  | ww | YW    | MCE | MILK | STAY | REA  | API | TI   |
|----|-----|----|-------|-----|------|------|------|-----|------|
| 14 | 1.4 | 77 | 117.2 | 5.3 | 17.8 | 12.8 | 1.01 | 123 | 75.7 |