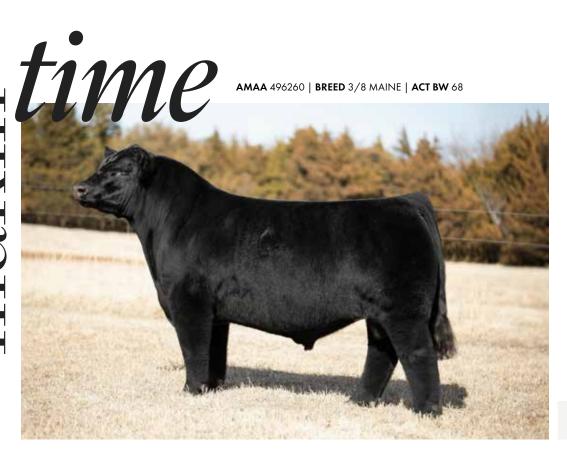

### AMAA 531446 | BREED 3/4 MAINE | ACT BW 77

Belmont is the bull that the Maine breed needs, he is functional, powerful, and comes from a female that isn't just a fluff ball, she's a powerhouse, baked by generations of donors and powerful made individuals. . Belmont is a Data Bank x B571 (Hard Whiskey) she hails from the great 673R, a direct daughter of OCC 816B a full sister to OCC Emblazon the arguably the greatest cow family to ever walk. I could write volumes. Take the time to go to our website and watch her video, it speaks for itself. B571 has as much volume, overall power, mass, and dimension as you could possibly put in a female, she simply has not ever missed, not once, every calf she has made has been the right kind, she clicks no matter how she is crossed. A Garth daughter brought \$26,000 to Cleve Clark and won just about every major in Texas, her \$10,000 flushmate went to Florida to Shenefield family and has been supreme heifer at over 18 jackpots and won every place she has gone. A full sib to Belmont brought \$17,000 and a Garth brother sold for \$9,000. His full sister brought \$35,000 as lot 101 to Lambright and Thwaits. This is a full list of progeny sold. If I could replicate her a thousand times over I would, that's just how much we all love this cow. Belmont's full sister is the ideal female regardless of breed, perfect uddered, good footed, depth, capacity and stunningly beautiful.