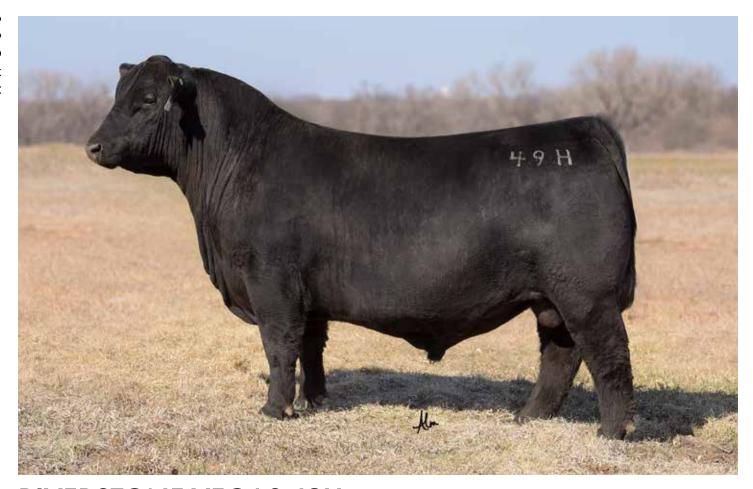

# **RIVERSTONE VEGAS 49H**

AAA 20320127 | BREED ANGUS | ACT BW 93 | ADJ WW 795 Owned with Rosebud Cattle, Coor Cattle & 6M

The power of maternal is hands down the most valuable piece in the cattle industry there is. We all love pretty show heifers but those cows, those solid Angus cows, well ladies and gentlemen that's where the long-term profit is.

If you were at the Classic last year or got a chance to see him in denver, you saw him in living color, big footed, big scrotaled, big ribbed, big topped and just plain flat out powerfully made and the kind that says female maker all over.

Sired by Casino and out of the beautiful Coleman Dixie Erica 3372, Riverstone VEGAS 49H is the real deal. We are using him on our Style daughters and those that need a dose of big ribbed, big bodied, easy doing style while keeping performance and power in check.

We are using him heavy on our first class, style and prino daughters and he is a **OUTCROSS** pedigree to most of today's angus females.

| CED | BW  | ww | YW  | MILK |
|-----|-----|----|-----|------|
| 5   | 2.1 | 62 | 112 | 30   |

SIRE

CFCC BLACK JACK 001

KR CASINO 6243

MALSONS SAVANNAH 27Y

DAM

COLEMAN CHARLO 0256

COLEMAN DIXIE ERICA 3372
COLEMAN DIXIE ERICA 1342

Seldom Rest Sandman had limited calves yet the ones that hit the ground were the kind of Angus cattle you want to build a cow base around. The semen is rare, you can't find it and if you do you had better be willing to pay a premium. Bruno is a son that is better than the bull himself! You don't find an Angus with this much stoutness and power very often. Bruno is a big footed, powerful ground pounder that is sure to add pounds, power, and profit to your calf crop. His daughters will be tremendous.