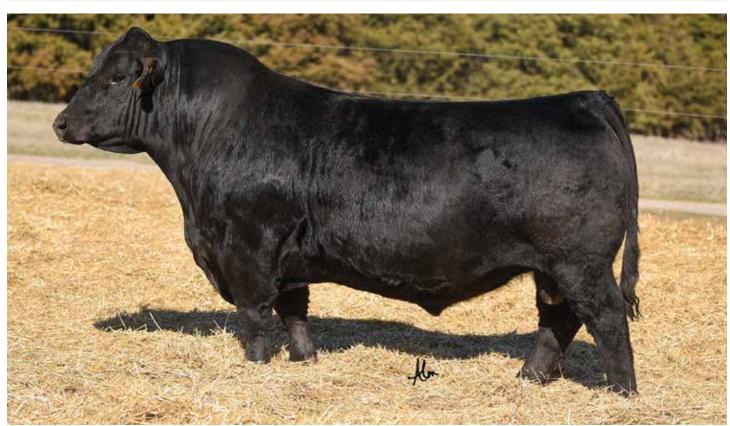

#### **CLRS GUARDIAN 317G**

ASA 3563436 | BREED PUREBRED SIMMENTAL | ACT BW 72 | ADJ WW 723

Owned with Joel Denio Cattle, Will Morris Cattle,

Clear Springs Cattle & Maple Lane Farms

We always said if we ever got in the number bull business, they had to be a good bull first and numbers second. We have never put focus on numbers we have always paid attention to the things that make cattlemen money upfront. John is in the phase of life where he wakes up at four and can't sleep, I haven't got to that phase yet, but he wakes me up to tell me what he's found. Four AM is his time to look at all the catalogs and papers. He ran across Guardian and was intrigued to say the least. CRLS Guardian has a huge spread with a -2.2 bw to a 156 yw while still being in the top 1% for marbling, API, and TI he is a trait leader across the board in every measurable number. John liked him, the plus was Guardian is the top number bull in the entire nation, watch his video, he's not a glorified numbered Angus, he has MUSCLE, power, and HOOKS SHEAR FORCE 38K

HOOKS ZAFIRAH 41Z

MCM TOP GRADE 018X HOOK`S BEACON 56B SIRE DAM CLRS ALWAYS XCELLENT

HOOK'S XCELLENCE 87X

look. The Simmental breed was meant to add power to your cow base, you don't have to compromise if you want to use a bull with an impeccable genetic profile.

Scheifelbein in Minnesota sold 20 Guardian sons that averaged \$7,000 and TSN Simmentals in South Dakota sold a Guardian son to Werning Cattle for \$37,000.

Guardian is a mature bull, there is no fluff to him. He is huge footed, solid good toes that point where they should, bone, substance, and powerfully made. The way the numbers read he ought to make you a heck of a set of replacements and the steers will feed like a dream. He has proven he can make bulls that demand a premium on a consistent basis.