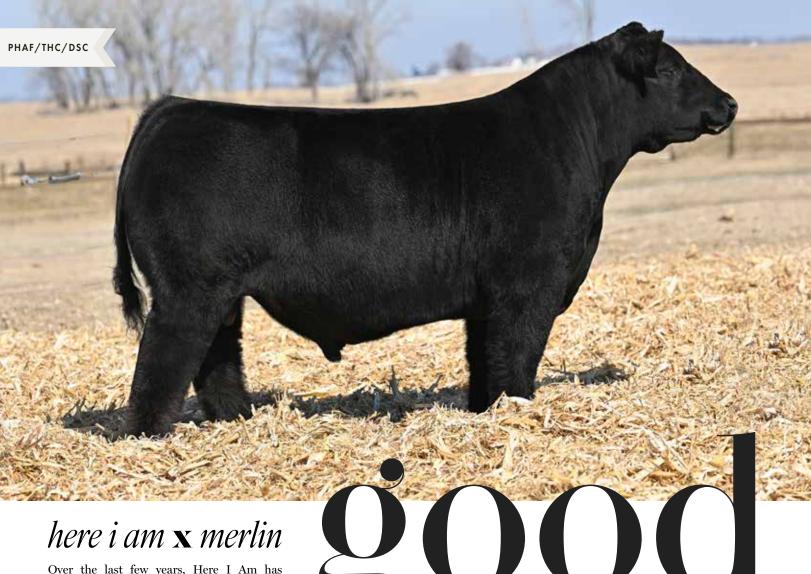

# **STAG GOOD TIMES 201 ET**

AAA 19923328 | BREED ANGUS | ACT BW 85 | ADJ WW 685 Owned with Prairie View Farms, Bob May & Stagemeyer Cattle

Good Times proved this last year that he is the king in the Angus arena of making cattle that have that extra look, extra dose of good, extra dose of special. His son's and daughter have been highlighted across the country, they have topped sales, won shows and proven there is a level of consistency that is difficult to replicate.

His dam was Reserve Division at Louisville and 4th overall as a calf at Aksarben, many time breed champ and swept her fair share of jackpots. That's pretty sweet but the best part is she is proving that she is a wicked donor cow that will produce the great ones every time. Good Times not only replicates his great dam, but he also takes it to an entirely new level. Breed him to Angus, or cross him, he'll work. He not only makes them good, he makes the kind that sell high.

| CED | BW | ww | YW | MILK |
|-----|----|----|----|------|
| 8   | 1  | 52 | 89 | 23   |
|     |    |    |    |      |

SIRE

SCC TRADITION OF 24

SCC SCH 24 KARAT 838

FCF PROVEN QUEEN 419
SILVEIRAS STYLE 9303