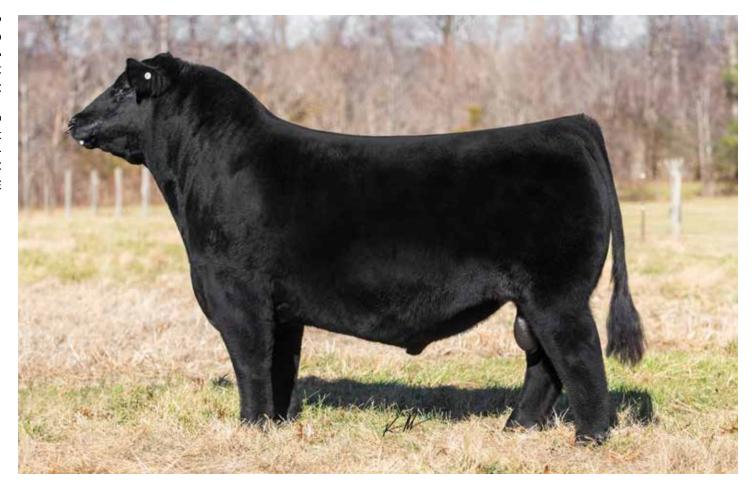

#### W/C BET ON RED 481H

ASA 3808091 | BREED PUREBRED SIMMENTAL | ACT BW 88 | ADJ WW 709

Owned with Maple Lane Farms & Jared Werning

Bet on Red has proven to work on a variety of cattle across the country. He made sale toppers and show winners but the biggest accomplishment he made was solid, consistently good cattle. Four shots of the 8543U line up two on top, two on bottom to create a unique line-breeding result to as great of a cow as you could possibly make. We've seen it done in the Angus world with Ohlde genetics and you know the potency of one shot of that, seldom have I seen it done in the Simmy world and especially not on a female like her.

He got used the first year out of curiosity, that bold red baldy face color and the fact he was flat out fancy, last year he got used because he made solid, good cattle. It's easy to say there has never been a red bull before him that has produced like he has. We used him heavily across the spectrum and they are the kind of cattle that work!

One of the questions we get asked often is, "Is he big enough." John's exact words, "That bull is not little, he's anything but." We have had great reports on the bulls and females out of him, he adds maternal but he still has plenty of power to make big scrotaled, big topped, good looking bulls. The cattle have some punch, they have grow, and we promise they have all the quality to go with it.

| CE   | BW  | ww   | YW    | MCE | MILK | STAY | REA  | API   | TI   |
|------|-----|------|-------|-----|------|------|------|-------|------|
| 11.6 | 1.0 | 71.7 | 103.3 | 5.2 | 19.8 | 12.3 | 1.04 | 126.2 | 76.5 |

SIRE

W/C BANKROLL 811 D

W/C FORT KNOX 609F

W/C RELENTLESS 32C

K-LER DOLLY'S QUEEN 609D

DAM

W/C ANGEL 7113E

W/C MISS ANGEL 2870Z