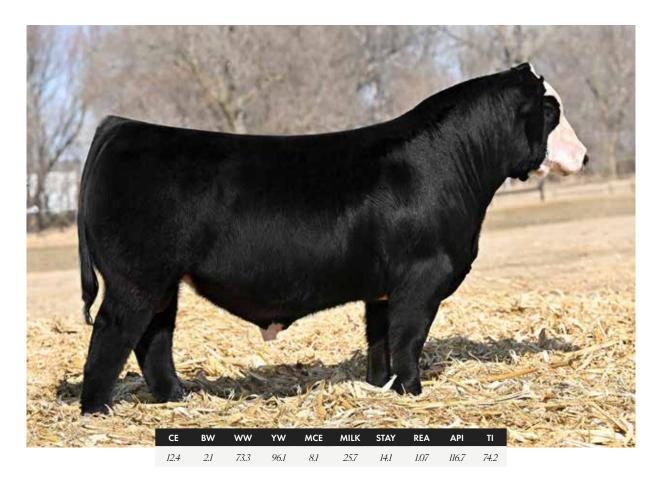

#### **JSUL SOMETHING ABOUT MARY 8421**

ASA 3656879 | BREED PUREBRED SIMMENTAL | ACT BW 82 | ADJ WW 775

YARDLEY UTAH Y361

W/C RELENTLESS 32C

MISS WERNING KP 8543U

YARDLEY HIGH REGARD

DAM

JBSF PROUD MARY

**BROOKS STEELMAGNOLIA** 

| CE | BW  | ww | YW    | MCE | MILK | STAY | REA  | API | TI   |
|----|-----|----|-------|-----|------|------|------|-----|------|
| 14 | 1.4 | 77 | 117.2 | 5.3 | 17.8 | 12.8 | 1.01 | 123 | 75.7 |

### API TI 123 757

GRISWOLD SIRE DIRECTORY | TWENTY-TWENTY FOUR

As we sort through our replacement heifers, picture for the bull sale, and watch our new calves hitting the ground it is evident the influence that SAM will have on our program for years to come. The cattle are good, good enough that when we found out we were going to lose SAM as partners, all of us as owners quickly realized that the potential of SAM had not yet been met, he needed to be cloned. The clones have been an exciting endeavor for us, we debated just releasing one, but they are both the kind that you fall in love with. The SAM inventory on semen is dwindling quickly and will be sold at auction only. Clones will both be available on the open market as well as sexed later this spring. At the 605 bull stud last week, the comment was made that if you didn't know who the clones were, you would still use them just because of how hard they hit you when you step in the pen, no matter the fact they are clones to the "Ole Man" they are both promotional quality, we are proud to stand behind them.

We can honestly say that SAM is hands down the most consistent sire we have ever used in our program. He works on an array of cattle, and he makes those sale topping kind. It's not just winning shows, it's the fact they are good cattle, there are no culls, no sorry bottom end, just consistently solid cattle, regardless if you own a purebred cow base or you are just trying to improve a great set of commercial cows.

| CE | BW  | ww | YW    | MCE | MILK | STAY | REA  | API | TI   |
|----|-----|----|-------|-----|------|------|------|-----|------|
| 14 | 1.4 | 77 | 117.2 | 5.3 | 17.8 | 12.8 | 1.01 | 123 | 75.7 |

YARDLEY UTAH Y361

W/C RELENTLESS 32C

MISS WERNING KP 8543U

YARDLEY HIGH REGARD

JBSF PROUD MARY

BROOKS STEELMAGNOLIA