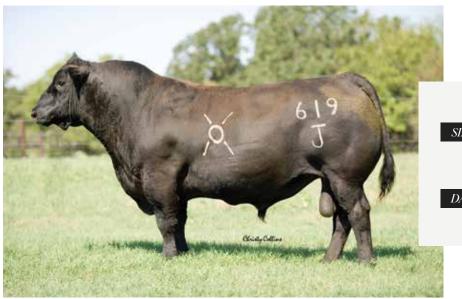

#### **CONLEY GCC SHOCKER**

ASA 3656879 | BREED PUREBRED SIMMENTAL | ACT BW 82 | ADJ WW 775 Owned with Bloomberg Brothers & Craig Sand Family

Every year we sort off a group of the stoutest, deepest bred heifers to start the Classic with, these are the females that set the tone for the entire sale. 9 out of the 10 in the lead off pen this year were Shocker daughters.

At the end of the day, they are solid cattle. Consistent time and time again, more important, consistently good. You will be hard pressed to find a 3/4 blood bull that is as sound, big hipped and massive that keeps such a loose structure. He has ample bone and comes down on a big solid foot with all four feet pointing the right way and hitting the ground right where they should.

It does not matter if it is a set of replacement heifer or sale bulls, you will fall in love with the Shockers. If you are breeding for **GOOD**, **SOLID**, cattle and aren't just in the Simmental purist group that only breeds for a percentage, you better breed to this bull. He works on Simmy, crossbreds, and Angus females all day long. Consistent but even better, consistently good!

| CE | BW  | ww | YW    | MCE | MILK | STAY | REA  | API | TI   |
|----|-----|----|-------|-----|------|------|------|-----|------|
| 14 | 1.4 | 77 | 117.2 | 5.3 | 17.8 | 12.8 | 1.01 | 123 | 75.7 |

YARDLEY UTAH Y361