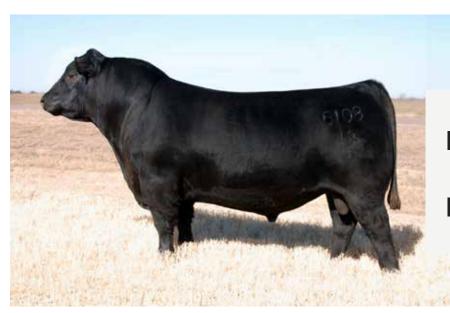

ASA 3808104 | BREED PUREBRED SIMMENTAL | ACT BW 81 | ADJ WW 785 Owned with Gustin Cattle & Werning Cattle

TOP Bank On It Daughters

BOTTOM Dam of Bank On It, KS MISS Sequoia Y770

### BANK On It

It really doesn't matter how many bulls you have in the lineup, when Bobby May calls you and says he's found the next great one, you flat

**DSFF COUNTESS 357D** 

18.4

sit down and listen.

The Schlipf program is literally a pioneer in the Simmental breed and they have always had the good ones. This is one bull you had better study long and hard. When Bobby called he said "John, this bull has the rib and shape to make breds and the shape and design to sire show cattle. He's the perfect size." He used the word dense at least 10 times. Schlipf's summed it up, "One of those animals where it doesn't matter if he's standing in 3 feet of mud, it's snowing or it's 110 degrees out, he's always looks like a stud."

John made a spring run to South Dakota, we bought the bull off a video and Bobby May's stamp of approval. When John saw him he called and said, "Jeannie, this is your kind." We are pretty pumped to add him to the lineup. Big topped, big hipped, and "dense" made cattle are just our kind.