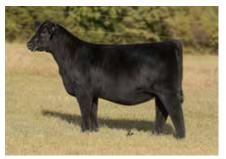

#### **CONLEY GCC SHOCKER**

ASA 3656879 | BREED PUREBRED SIMMENTAL | ACT BW 82 | ADJ WW 775 Owned with Bloomberg Brothers & Craig Sand Family

Every year we sort off a group of the stoutest, deepest bred heifers to start the Classic with, these are the females that set the tone for the entire sale. 9 out of the 10 in the lead off pen this year were Shocker daughters.

At the end of the day, they are solid cattle. Consistent time and time again, more important, consistently good. You will be hard pressed to find a 3/4 blood bull that is as sound, big hipped and massive that keeps such a loose structure. He has ample bone and comes down on a big solid foot with all four feet pointing the right way and hitting the ground right where they should.

It does not matter if it is a set of replacement heifer or sale bulls, you will fall in love with the Shockers. If you are breeding for **GOOD**, **SOLID**, cattle and aren't just in the Simmental purist group that only breeds for a percentage, you better breed to this bull. He works on Simmy, crossbreds, and Angus females all day long. Consistent but even better, consistently good!

| CE | BW  | ww | YW    | MCE | MILK | STAY | REA  | API | TI   |
|----|-----|----|-------|-----|------|------|------|-----|------|
| 14 | 1.4 | 77 | 117.2 | 5.3 | 17.8 | 12.8 | 1.01 | 123 | 75.7 |

YARDLEY UTAH Y361