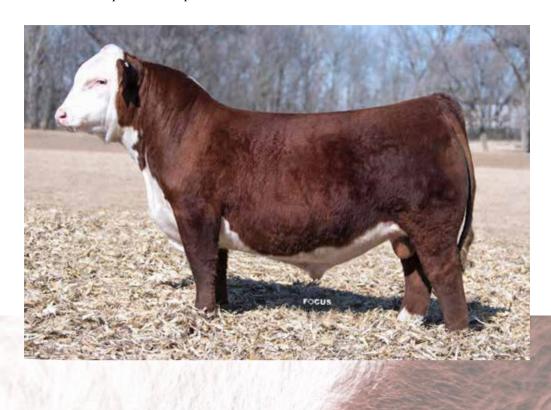

#### **CONLEY GCC SHOCKER**

ASA 3656879 | BREED PUREBRED SIMMENTAL | ACT BW 82 | ADJ WW 775 Owned with Bloomberg Brothers & Craig Sand Family

Every year we sort off a group of the stoutest, deepest bred heifers to start the Classic with, these are the females that set the tone for the entire sale. 9 out of the 10 in the lead off pen this year were Shocker daughters.

At the end of the day, they are solid cattle. Consistent time and time again, more important, consistently good. You will be hard pressed to find a 3/4 blood bull that is as sound, big hipped and massive that keeps such a loose structure. He has ample bone and comes down on a big solid foot with all four feet pointing the right way and hitting the ground right where they should.

It does not matter if it is a set of replacement heifer or sale bulls, you will fall in love with the Shockers. If you are breeding for **GOOD**, **SOLID**, cattle and aren't just in the Simmental purist group that only breeds for a percentage, you better breed to this bull. He works on Simmy, crossbreds, and Angus females all day long. Consistent but even better, consistently good!

| CE | BW  | ww | YW    | MCE | MILK | STAY | REA  | API | TI   |
|----|-----|----|-------|-----|------|------|------|-----|------|
| 14 | 1.4 | 77 | 117.2 | 5.3 | 17.8 | 12.8 | 1.01 | 123 | 75.7 |

YARDLEY UTAH Y361