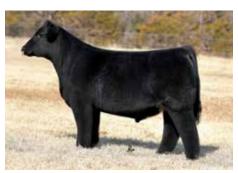

ASA 3808104 | BREED PUREBRED SIMMENTAL | ACT BW 81 | ADJ WW 785 Owned with Gustin Cattle & Werning Cattle

TOP Bank On It Daughters

BOTTOM Dam of Bank On It, KS MISS Sequoia Y770