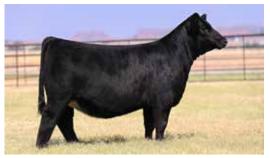

#### **CONLEY GCC SHOCKER**

ASA 3656879 | BREED PUREBRED SIMMENTAL | ACT BW 82 | ADJ WW 775 Owned with Bloomberg Brothers & Craig Sand Family

Every year we sort off a group of the stoutest, deepest bred heifers to start the Classic with, these are the females that set the tone for the entire sale. 9 out of the 10 in the lead off pen this year were Shocker daughters.

| CE | BW  | ww | YW    | MCE | MILK | STAY | REA  | API | TI   |
|----|-----|----|-------|-----|------|------|------|-----|------|
| 14 | 1.4 | 77 | 117.2 | 5.3 | 17.8 | 12.8 | 1.01 | 123 | 75.7 |

YARDLEY UTAH Y361

W/C RELENTLESS 32C

MISS WERNING KP 8543U

YARDLEY HIGH REGARD

JBSF PROUD MARY

BROOKS STEELMAGNOLIA