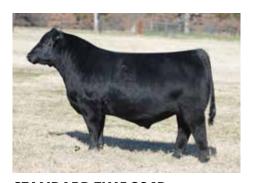

#### **CONLEY GCC SHOCKER**

ASA 3656879 | BREED PUREBRED SIMMENTAL | ACT BW 82 | ADJ WW 775 Owned with Bloomberg Brothers & Craig Sand Family

Every year we sort off a group of the stoutest, deepest bred heifers to start the Classic with, these are the females that set the tone for the entire sale. 9 out of the 10 in the lead off pen this year were Shocker daughters.

At the end of the day, they are solid cattle. Consistent time and time again, more important, consistently good. You will be hard pressed to find a 3/4 blood bull that is as sound, big hipped and massive that keeps such a loose structure. He has ample bone and comes down on a big solid foot with all four feet pointing the right way and hitting the ground right where they should.

It does not matter if it is a set of replacement heifer or sale bulls, you will fall in love with the Shockers. If you are breeding for **GOOD**, **SOLID**, cattle and aren't just in the Simmental purist group that only breeds for a percentage, you better breed to this bull. He works on Simmy, crossbreds, and Angus females all day long. Consistent but even better, consistently good!

| CE | BW  | ww | YW    | MCE | MILK | STAY | REA  | API | TI   |
|----|-----|----|-------|-----|------|------|------|-----|------|
| 14 | 1.4 | 77 | 117.2 | 5.3 | 17.8 | 12.8 | 1.01 | 123 | 75.7 |

YARDLEY UTAH Y361