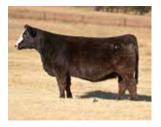

#### W/C BET ON RED 481H

ASA 3808091 | BREED PUREBRED SIMMENTAL | ACT BW 88 | ADJ WW 709

Owned with Maple Lane Farms & Jared Werning

Bet on Red has proven to work on a variety of cattle across the country. He made sale toppers and show winners but the biggest accomplishment he made was solid, consistently good cattle. Four shots of the 8543U line up two on top, two on bottom to create a unique line-breeding result to as great of a cow as you could possibly make. We've seen it done in the Angus world with Ohlde genetics and you know the potency of one shot of that, seldom have I seen it done in the Simmy world and especially not on a female like her.

He got used the first year out of curiosity, that bold red baldy face color and the fact he was flat out fancy, last year he got used because he made solid, good cattle. It's easy to say there has never been a red bull before him that has produced like he has. We used him heavily across the spectrum and they are the kind of cattle that work!

One of the questions we get asked often is, "Is he big enough." John's exact words, "That bull is not little, he's anything but." We have had great reports on the bulls and females out of him, he adds maternal but he still has plenty of power to make big scrotaled, big topped, good looking bulls. The cattle have some punch, they have grow, and we promise they have all the quality to go with it.