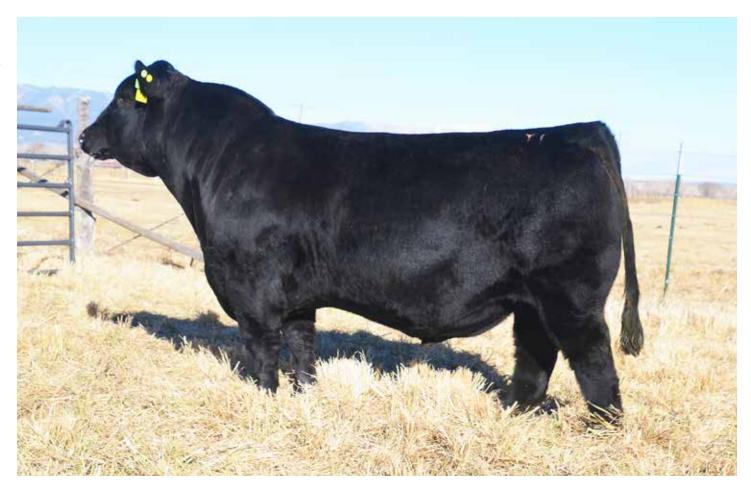

### BANK On It

It really doesn't matter how many bulls you have in the lineup, when Bobby May calls you and says he's found the next great one, you flat

**DSFF COUNTESS 357D** 

18.4

sit down and listen.

The Schlipf program is literally a pioneer in the Simmental breed and they have always had the good ones. This is one bull you had better study long and hard. When Bobby called he said "John, this bull has the rib and shape to make breds and the shape and design to sire show cattle. He's the perfect size." He used the word dense at least 10 times. Schlipf's summed it up, "One of those animals where it doesn't matter if he's standing in 3 feet of mud, it's snowing or it's 110 degrees out, he's always looks like a stud."

John made a spring run to South Dakota, we bought the bull off a video and Bobby May's stamp of approval. When John saw him he called and said, "Jeannie, this is your kind." We are pretty pumped to add him to the lineup. Big topped, big hipped, and "dense" made cattle are just our kind.