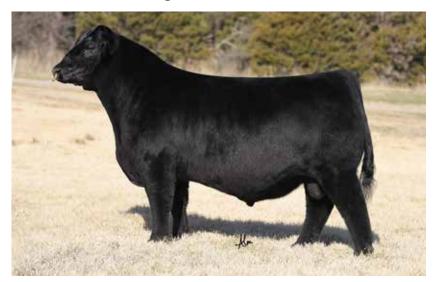

#### W/C BET ON RED 481H

ASA 3808091 | BREED PUREBRED SIMMENTAL | ACT BW 88 | ADJ WW 709

Owned with Maple Lane Farms & Jared Werning

Bet on Red has proven to work on a variety of cattle across the country. He made sale toppers and show winners but the biggest accomplishment he made was solid, consistently good cattle. Four shots of the 8543U line up two on top, two on bottom to create a unique line-breeding result to as great of a cow as you could possibly make. We've seen it done in the Angus world with Ohlde genetics and you know the potency of one shot of that, seldom have I seen it done in the Simmy world and especially not on a female like her.

He got used the first year out of curiosity, that bold red baldy face color and the fact he was flat out fancy, last year he got used because he made solid, good cattle. It's easy to say there has never been a red bull before him that has produced like he has. We used him heavily across the spectrum and they are the kind of cattle that work!

One of the questions we get asked often is, "Is he big enough." John's exact words, "That bull is not little, he's anything but." We have had great reports on the bulls and females out of him, he adds maternal but he still has plenty of power to make big scrotaled, big topped, good looking bulls. The cattle have some punch, they have grow, and we promise they have all the quality to go with it.

| CE   | BW  | ww   | YW    | MCE | MILK | STAY | REA  | API   | TI   |
|------|-----|------|-------|-----|------|------|------|-------|------|
| 11.6 | 1.0 | 71.7 | 103.3 | 5.2 | 19.8 | 12.3 | 1.04 | 126.2 | 76.5 |