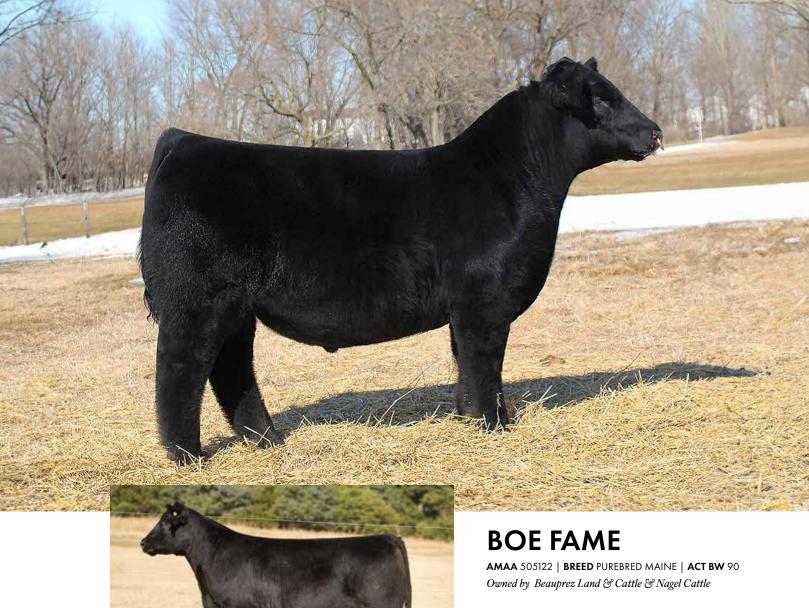

RIGHT Fame Daughter

**BOE GARTH 40B** 

**BOE MISS JOLENE** 

NAGE DOPPLER 27X

DAM

NAGE MISS DOPPLER 50A

NAGE MS SPECIAL D 54X

| CE | BW  | ww | YW | MILK |
|----|-----|----|----|------|
| -4 | 4.9 | 42 | 50 | 18   |

The Beauprez program is known for producing bull that lead the industry in stoutness, muscle and power, add to that the consistency and cow power of the Nagel program that has been synonymous with the Maine breed. This is a bull we have long had our eyes on and we couldn't be more excited to add him to the lineup.

Fame was a crowd favorite and high seller in Denver. He was Grand Champion at Cattlemen's Congress and he has went on to prove he's more than just good looking he produces high dollar cattle. He just made an \$87,000 female in the Dakota Classic and a \$19,000 bred heifer in the Classic. These are the kind of females that are going to make donors no matter where they end up.