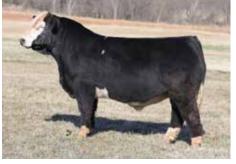

ASA 3808104 | BREED PUREBRED SIMMENTAL | ACT BW 81 | ADJ WW 785 Owned with Gustin Cattle & Werning Cattle

TOP Bank On It Daughters

BOTTOM Dam of Bank On It, KS MISS Sequoia Y770

### BANK On It

It really doesn't matter how many bulls you have in the lineup, when Bobby May calls you and says he's found the next great one, you flat

**DSFF COUNTESS 357D** 

18.4

sit down and listen.

The Schlipf program is literally a pioneer in the Simmental breed and they have always had the good ones. This is one bull you had better study long and hard. When Bobby called he said "John, this bull has the rib and shape to make breds and the shape and design to sire show cattle. He's the perfect size." He used the word dense at least 10 times. Schlipf's summed it up, "One of those animals where it doesn't matter if he's standing in 3 feet of mud, it's snowing or it's 110 degrees out, he's always looks like a stud."