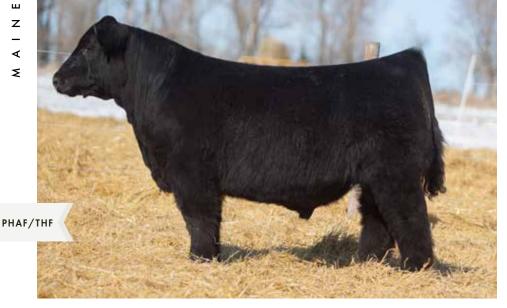

### AMAA 531446 | BREED 3/4 MAINE | ACT BW 77

Belmont is the bull that the Maine breed needs, he is functional, powerful, and comes from a female that isn't just a fluff ball, she's a powerhouse, baked by generations of donors and powerful made individuals. . Belmont is a Data Bank x B571 (Hard Whiskey) she hails from the great 673R, a direct daughter of OCC 816B a full sister to OCC Emblazon the arguably the greatest cow family to ever walk. I could write volumes. Take the time to go to our website and watch her video, it speaks for itself. B571 has as much volume, overall power, mass, and dimension as you could possibly put in a female, she simply has not ever missed, not once, every calf she has made has been the right kind, she clicks no matter how she is crossed. A Garth daughter brought \$26,000 to Cleve Clark and won just about every major in Texas, her \$10,000 flushmate went to Florida to Shenefield family and has been supreme heifer at over 18 jackpots and won every place she has gone. A full sib to Belmont brought \$17,000 and a Garth brother sold for \$9,000. His full sister brought \$35,000 as lot 101 to Lambright and Thwaits. This is a full list of progeny sold. If I could replicate her a thousand times over I would, that's just how much we all love this cow. Belmont's full sister is the ideal female regardless of breed, perfect uddered, good footed, depth, capacity and stunningly beautiful.

| CE | BW | ww | YW | MILK |
|----|----|----|----|------|
| 8  | -1 | 44 | 65 | 22   |
|    |    |    |    |      |

BBBN X2 201X

**BNWZ DATA BANK 1311C** 

**BNWZ CALYPSO 28Y** 

MINN HARD WHISKEY 591Y

GCC DIXIE ERICA B571

GCC DIXIE ERICA 731W

### Owned with Skyline Farms

Belmont has stood out from the time that he was little, he had the bone, mass, and power you wish you could put into every calf. He hits his stride right on and does it in a powerful made package. The calves are on the ground, they have that look, time will tell but right now we are pumped. This is a bull that literally has the potential to sire those females that still have the look and soundness you want but keep the power and sire the male counterparts that deserve to be left bulls.