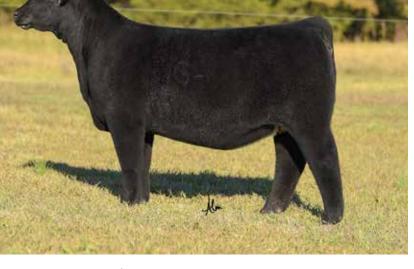

#### **CONLEY GCC SHOCKER**

ASA 3656879 | BREED PUREBRED SIMMENTAL | ACT BW 82 | ADJ WW 775 Owned with Bloomberg Brothers & Craig Sand Family

Every year we sort off a group of the stoutest, deepest bred heifers to start the Classic with, these are the females that set the tone for the entire sale. 9 out of the 10 in the lead off pen this year were Shocker daughters.

At the end of the day, they are solid cattle. Consistent time and time again, more important, consistently good. You will be hard pressed to find a 3/4 blood bull that is as sound, big hipped and massive that keeps such a loose structure. He has ample bone and comes down on a big solid foot with all four feet pointing the right way and hitting the ground right where they should.

It does not matter if it is a set of replacement heifer or sale bulls, you will fall in love with the Shockers. If you are breeding for **GOOD**, **SOLID**, cattle and aren't just in the Simmental purist group that only breeds for a percentage, you better breed to this bull. He works on Simmy, crossbreds, and Angus females all day long. Consistent but even better, consistently good!

| CE | BW  | ww | YW    | MCE | MILK | STAY | REA  | API | TI   |
|----|-----|----|-------|-----|------|------|------|-----|------|
| 14 | 1.4 | 77 | 117.2 | 5.3 | 17.8 | 12.8 | 1.01 | 123 | 75.7 |

YARDLEY UTAH Y361