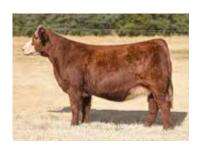

ASA 3808104 | BREED PUREBRED SIMMENTAL | ACT BW 81 | ADJ WW 785 Owned with Gustin Cattle & Werning Cattle

TOP Bank On It Daughters

BOTTOM Dam of Bank On It, KS MISS Sequoia Y770

### BANK On It

It really doesn't matter how many bulls you have in the lineup, when Bobby May calls you and says he's found the next great one, you flat

**DSFF COUNTESS 357D** 

18.4

sit down and listen.

The Schlipf program is literally a pioneer in the Simmental breed and they have always had the good ones. This is one bull you had better study long and hard. When Bobby called he said "John, this bull has the rib and shape to make breds and the shape and design to sire show cattle. He's the perfect size." He used the word dense at least 10 times. Schlipf's summed it up, "One of those animals where it doesn't matter if he's standing in 3 feet of mud, it's snowing or it's 110 degrees out, he's always looks like a stud."

John made a spring run to South Dakota, we bought the bull off a video and Bobby May's stamp of approval. When John saw him he called and said, "Jeannie, this is your kind." We are pretty pumped to add him to the lineup. Big topped, big hipped, and "dense" made cattle are just our kind.