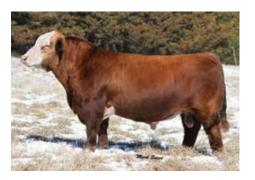

#### W/C BET ON RED 481H

ASA 3808091 | BREED PUREBRED SIMMENTAL | ACT BW 88 | ADJ WW 709

Owned with Maple Lane Farms & Jared Werning

Bet on Red has proven to work on a variety of cattle across the country. He made sale toppers and show winners but the biggest accomplishment he made was solid, consistently good cattle. Four shots of the 8543U line up two on top, two on bottom to create a unique line-breeding result to as great of a cow as you could possibly make. We've seen it done in the Angus world with Ohlde genetics and you know the potency of one shot of that, seldom have I seen it done in the Simmy world and especially not on a female like her.

| CE   | BW  | ww   | YW    | MCE | MILK | STAY | REA  | API   | TI   |
|------|-----|------|-------|-----|------|------|------|-------|------|
| 11.6 | 1.0 | 71.7 | 103.3 | 5.2 | 19.8 | 12.3 | 1.04 | 126.2 | 76.5 |

SIRE

W/C BANKROLL 811 D

W/C FORT KNOX 609F

W/C RELENTLESS 32C

K-LER DOLLY'S QUEEN 609D

DAM

W/C ANGEL 7113E

W/C MISS ANGEL 2870Z