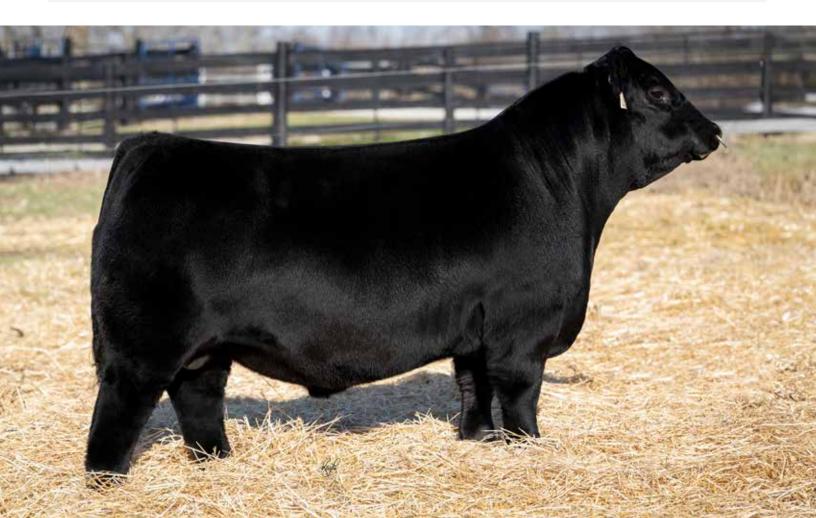

#### W/C BET ON RED 481H

ASA 3808091 | BREED PUREBRED SIMMENTAL | ACT BW 88 | ADJ WW 709

Owned with Maple Lane Farms & Jared Werning

Bet on Red has proven to work on a variety of cattle across the country. He made sale toppers and show winners but the biggest accomplishment he made was solid, consistently good cattle. Four shots of the 8543U line up two on top, two on bottom to create a unique line-breeding result to as great of a cow as you could possibly make. We've seen it done in the Angus world with Ohlde genetics and you know the potency of one shot of that, seldom have I seen it done in the Simmy world and especially not on a female like her.

He got used the first year out of curiosity, that bold red baldy face color and the fact he was flat out fancy, last year he got used because he made solid, good cattle. It's easy to say there has never been a red bull before him that has produced like he has. We used him heavily across the spectrum and they are the kind of cattle that work!

One of the questions we get asked often is, "Is he big enough." John's exact words, "That bull is not little, he's anything but." We have had great reports on the bulls and females out of him, he adds maternal but he still has plenty of power to make big scrotaled, big topped, good looking bulls. The cattle have some punch, they have grow, and we promise they have all the quality to go with it.

| CE   | BW  | ww   | YW    | MCE | MILK | STAY | REA  | API   | TI   |
|------|-----|------|-------|-----|------|------|------|-------|------|
| 11.6 | 1.0 | 71.7 | 103.3 | 5.2 | 19.8 | 12.3 | 1.04 | 126.2 | 76.5 |