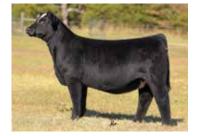

#### W/C BET ON RED 481H

ASA 3808091 | BREED PUREBRED SIMMENTAL | ACT BW 88 | ADJ WW 709

Owned with Maple Lane Farms & Jared Werning

Bet on Red has proven to work on a variety of cattle across the country. He made sale toppers and show winners but the biggest accomplishment he made was solid, consistently good cattle. Four shots of the 8543U line up two on top, two on bottom to create a unique line-breeding result to as great of a cow as you could possibly make. We've seen it done in the Angus world with Ohlde genetics and you know the potency of one shot of that, seldom have I seen it done in the Simmy world and especially not on a female like her.

He got used the first year out of curiosity, that bold red baldy face color and the fact he was flat out fancy, last year he got used because he made solid, good cattle. It's easy to say there has never been a red bull before him that has produced like he has. We used him heavily across the spectrum and they are the kind of cattle that work!

One of the questions we get asked often is, "Is he big enough." John's exact words, "That bull is not little, he's anything but." We have had great reports on the bulls and females out of him, he adds maternal but he still has plenty of power to make big scrotaled, big topped, good looking bulls. The cattle have some punch, they have grow, and we promise they have all the quality to go with it.

| CE   | BW  | ww   | YW    | MCE | MILK | STAY | REA  | API   | TI   |
|------|-----|------|-------|-----|------|------|------|-------|------|
| 11.6 | 1.0 | 71.7 | 103.3 | 5.2 | 19.8 | 12.3 | 1.04 | 126.2 | 76.5 |