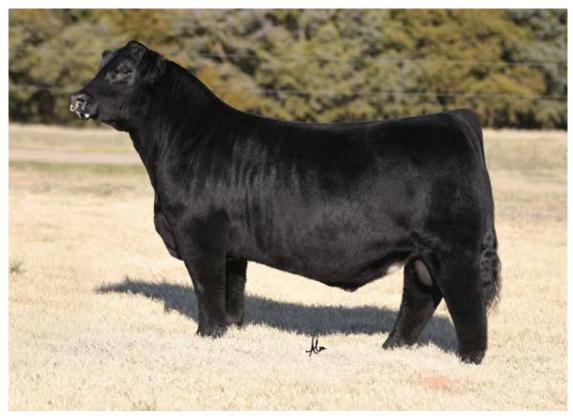

#### SJF SMJ PAYROLL

ASA 3992818 | BREED PUREBRED SIMMENTAL | ACT BW 81 | ADJ WW 787 Owned with Aces Wild Ranch, McCune, Frankenrider Cattle, Johnson Cattle & May Cattle

A bull can be good, he can be amazing, but after that first year the proof is in the pudding and if he doesn't produce he won't sell. Good news, Payroll is literally going to make his payroll, he makes them good, and he does that consistently. His dam is considered one of Frankenrider's best cows, the broody kind that does not miss, the kind that pays the bills year after year.

Payroll is not a fluff bull, he's all there, big topped, big hipped, big footed, and powerful, he has plenty of rib and plenty of shape and he sires it in his progeny. This is a bull that will be around for years to come and prove to have a major influence on the Simmental breed.

W/C LOADED UP 1119Y

W/C BANKROLL 811D

MISS WERNING KP 8543U

**PROFIT** 

SJF/TVSC CHARLIE

SJF CHARLIE JO

| CE   | BW  | ww   | YW   | MILK |
|------|-----|------|------|------|
| 11.2 | 0.1 | 67.2 | 88.8 | 17.8 |