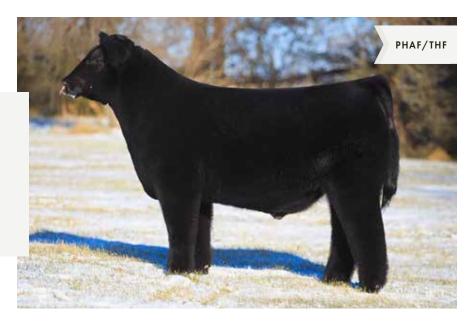

#### W/C BET ON RED 481H

ASA 3808091 | BREED PUREBRED SIMMENTAL | ACT BW 88 | ADJ WW 709

Owned with Maple Lane Farms & Jared Werning

Bet on Red has proven to work on a variety of cattle across the country. He made sale toppers and show winners but the biggest accomplishment he made was solid, consistently good cattle. Four shots of the 8543U line up two on top, two on bottom to create a unique line-breeding result to as great of a cow as you could possibly make. We've seen it done in the Angus world with Ohlde genetics and you know the potency of one shot of that, seldom have I seen it done in the Simmy world and especially not on a female like her.

He got used the first year out of curiosity, that bold red baldy face color and the fact he was flat out fancy, last year he got used because he made solid, good cattle. It's easy to say there has never been a red bull before him that has produced like he has. We used him heavily across the spectrum and they are the kind of cattle that work!

One of the questions we get asked often is, "Is he big enough." John's exact words, "That bull is not little, he's anything but." We have had great reports on the bulls and females out of him, he adds maternal but he still has plenty of power to make big scrotaled, big topped, good looking bulls. The cattle have some punch, they have grow, and we promise they have all the quality to go with it.

| CE   | BW  | ww   | YW    | MCE | MILK | STAY | REA  | API   | TI   |
|------|-----|------|-------|-----|------|------|------|-------|------|
| 11.6 | 1.0 | 71.7 | 103.3 | 5.2 | 19.8 | 12.3 | 1.04 | 126.2 | 76.5 |