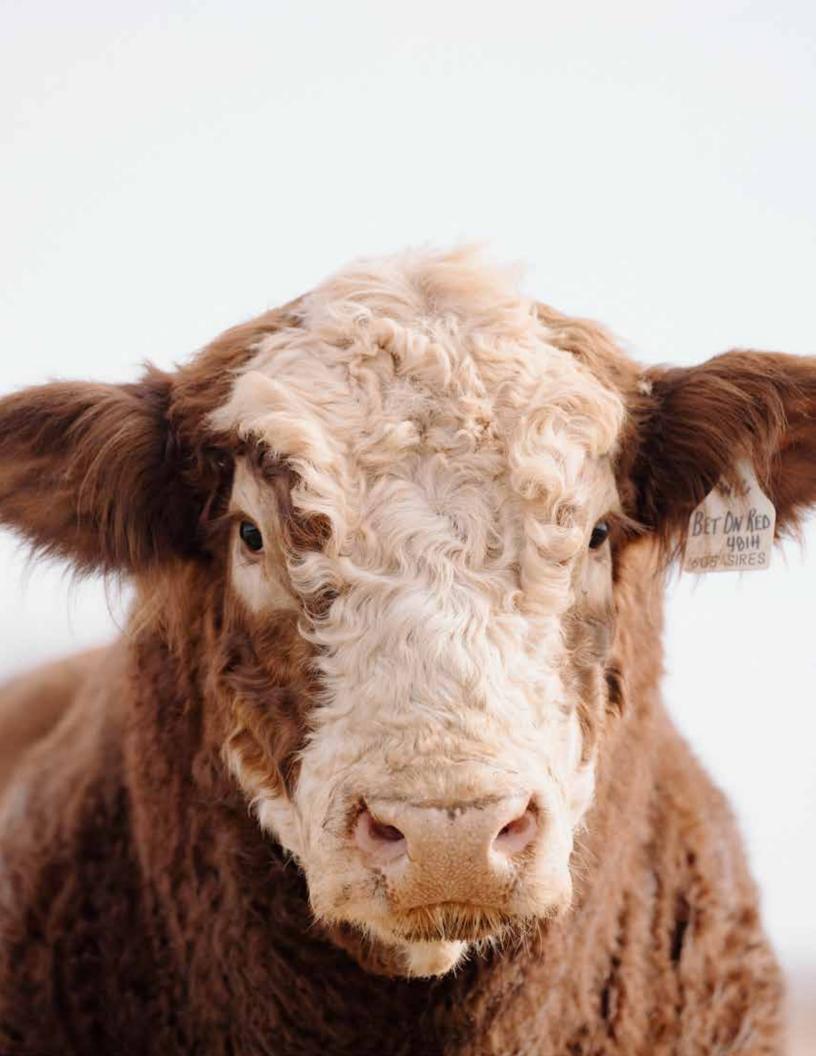

#### W/C BET ON RED 481H

ASA 3808091 | BREED PUREBRED SIMMENTAL | ACT BW 88 | ADJ WW 709

Owned with Maple Lane Farms & Jared Werning

Bet on Red has proven to work on a variety of cattle across the country. He made sale toppers and show winners but the biggest accomplishment he made was solid, consistently good cattle. Four shots of the 8543U line up two on top, two on bottom to create a unique line-breeding result to as great of a cow as you could possibly make. We've seen it done in the Angus world with Ohlde genetics and you know the potency of one shot of that, seldom have I seen it done in the Simmy world and especially not on a female like her.

He got used the first year out of curiosity, that bold red baldy face color and the fact he was flat out fancy, last year he got used because he made solid, good cattle. It's easy to say there has never been a red bull before him that has produced like he has. We used him heavily across the spectrum and they are the kind of cattle that work!

One of the questions we get asked often is, "Is he big enough." John's exact words, "That bull is not little, he's anything but." We have had great reports on the bulls and females out of him, he adds maternal but he still has plenty of power to make big scrotaled, big topped, good looking bulls. The cattle have some punch, they have grow, and we promise they have all the quality to go with it.

| CE   | BW  | ww   | YW    | MCE | MILK | STAY | REA  | API   | TI   |
|------|-----|------|-------|-----|------|------|------|-------|------|
| 11.6 | 1.0 | 71.7 | 103.3 | 5.2 | 19.8 | 12.3 | 1.04 | 126.2 | 76.5 |