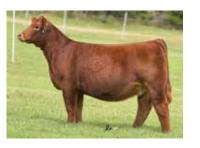

#### **JSUL SOMETHING ABOUT MARY 8421**

ASA 3656879 | BREED PUREBRED SIMMENTAL | ACT BW 82 | ADJ WW 775

YARDLEY UTAH Y361

W/C RELENTLESS 32C

MISS WERNING KP 8543U

YARDLEY HIGH REGARD

DAM

JBSF PROUD MARY

**BROOKS STEELMAGNOLIA** 

| CE | BW  | ww | YW    | MCE | MILK | STAY | REA  | API | TI   |
|----|-----|----|-------|-----|------|------|------|-----|------|
| 14 | 1.4 | 77 | 117.2 | 5.3 | 17.8 | 12.8 | 1.01 | 123 | 75.7 |