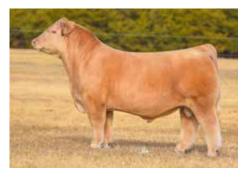

#### W/C BET ON RED 481H

ASA 3808091 | BREED PUREBRED SIMMENTAL | ACT BW 88 | ADJ WW 709

Owned with Maple Lane Farms & Jared Werning

Bet on Red has proven to work on a variety of cattle across the country. He made sale toppers and show winners but the biggest accomplishment he made was solid, consistently good cattle. Four shots of the 8543U line up two on top, two on bottom to create a unique line-breeding result to as great of a cow as you could possibly make. We've seen it done in the Angus world with Ohlde genetics and you know the potency of one shot of that, seldom have I seen it done in the Simmy world and especially not on a female like her.

He got used the first year out of curiosity, that bold red baldy face color and the fact he was flat out fancy, last year he got used because he made solid, good cattle. It's easy to say there has never been a red bull before him that has produced like he has. We used him heavily across the spectrum and they are the kind of cattle that work!

One of the questions we get asked often is, "Is he big enough." John's exact words, "That bull is not little, he's anything but." We have had great reports on the bulls and females out of him, he adds maternal but he still has plenty of power to make big scrotaled, big topped, good looking bulls. The cattle have some punch, they have grow, and we promise they have all the quality to go with it.