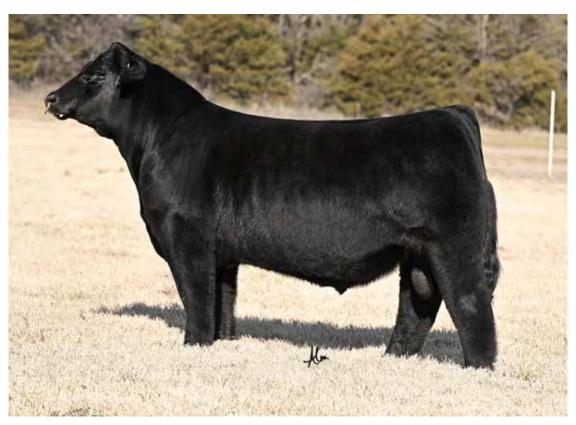

#### **CONLEY GCC SHOCKER**

ASA 3656879 | BREED PUREBRED SIMMENTAL | ACT BW 82 | ADJ WW 775 Owned with Bloomberg Brothers & Craig Sand Family

Every year we sort off a group of the stoutest, deepest bred heifers to start the Classic with, these are the females that set the tone for the entire sale. 9 out of the 10 in the lead off pen this year were Shocker daughters.

At the end of the day, they are solid cattle. Consistent time and time again, more important, consistently good. You will be hard pressed to find a 3/4 blood bull that is as sound, big hipped and massive that keeps such a loose structure. He has ample bone and comes down on a big solid foot with all four feet pointing the right way and hitting the ground right where they should.

It does not matter if it is a set of replacement heifer or sale bulls, you will fall in love with the Shockers. If you are breeding for **GOOD**, **SOLID**, cattle and aren't just in the Simmental purist group that only breeds for a percentage, you better breed to this bull. He works on Simmy, crossbreds, and Angus females all day long. Consistent but even better, consistently good!

| CE | BW  | ww | YW    | MCE | MILK | STAY | REA  | API | TI   |
|----|-----|----|-------|-----|------|------|------|-----|------|
| 14 | 1.4 | 77 | 117.2 | 5.3 | 17.8 | 12.8 | 1.01 | 123 | 75.7 |

YARDLEY UTAH Y361