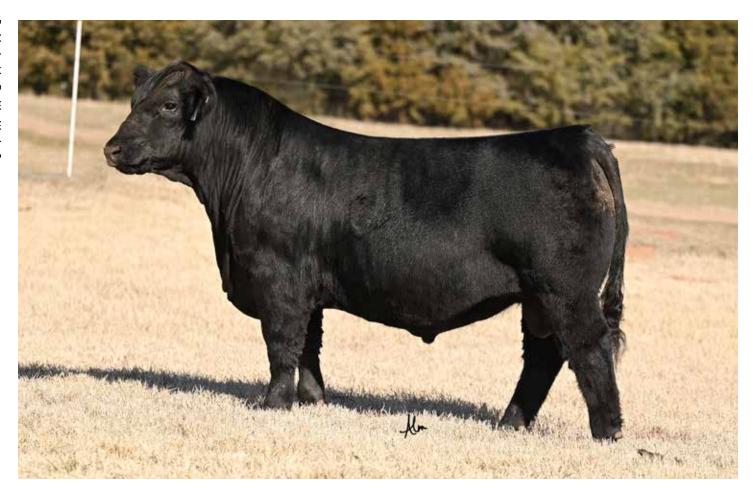

#### **CONLEY GCC SHOCKER**

ASA 3656879 | BREED PUREBRED SIMMENTAL | ACT BW 82 | ADJ WW 775 Owned with Bloomberg Brothers & Craig Sand Family

Every year we sort off a group of the stoutest, deepest bred heifers to start the Classic with, these are the females that set the tone for the entire sale. 9 out of the 10 in the lead off pen this year were Shocker daughters.

At the end of the day, they are solid cattle. Consistent time and time again, more important, consistently good. You will be hard pressed to find a 3/4 blood bull that is as sound, big hipped and massive that keeps such a loose structure. He has ample bone and comes down on a big solid foot with all four feet pointing the right way and hitting the ground right where they should.

It does not matter if it is a set of replacement heifer or sale bulls, you will fall in love with the Shockers. If you are breeding for **GOOD**, **SOLID**, cattle and aren't just in the Simmental purist group that only breeds for a percentage, you better breed to this bull. He works on Simmy, crossbreds, and Angus females all day long. Consistent but even better, consistently good!

| CE | BW  | ww | YW    | MCE | MILK | STAY | REA  | API | TI   |
|----|-----|----|-------|-----|------|------|------|-----|------|
| 14 | 1.4 | 77 | 117.2 | 5.3 | 17.8 | 12.8 | 1.01 | 123 | 75.7 |

YARDLEY UTAH Y361