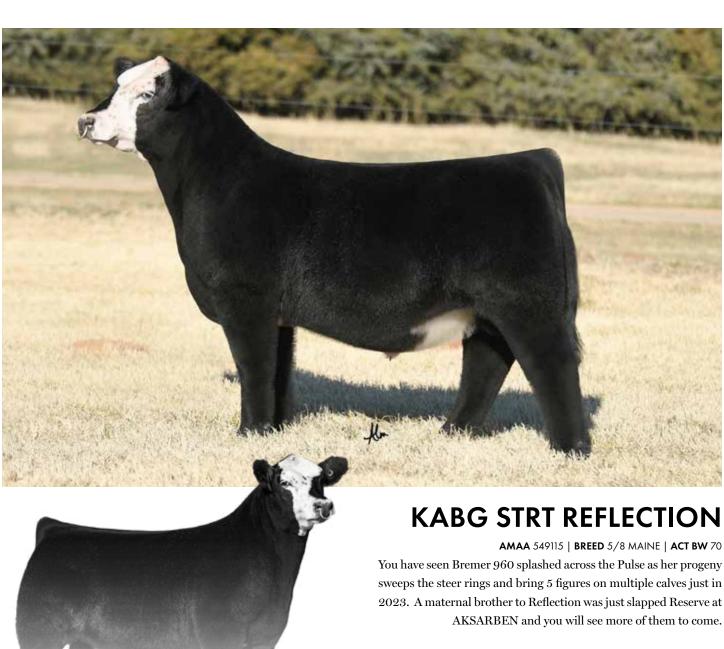

**BOE GARTH** 

**SIRE** 

BOE MISS JOLENE

GCC MISS BOSTON 5501C2

GCC MISS WHISKEY 5066

DADDY'S MONEY 55Z

Now add a different twist on things and bring a more maternal line of cattle into the equation! In walks Reflection, he's bold made, big topped, baldy faced and flat out **SWEEET**, consistency is key in this game, if you want cattle that have that "extra look" with the extra pizzaz this is one that needs to be in your tank!

**BOE EPIC** 

SIRE

**DUEL ICON 802F** 

**DUEL WORRY NOT 4303B** 

BBR FX MAY WE ALL 6D

DAM

**WW SWSN PAIGE 960G** 

BTMS SPECIAL BLEND 701E

**LEFT** WW SWSN Paige 960G, Dam of Reflection **RIGHT** 2023 TSF Champion Market Steer, Maternal Brother to Reflection