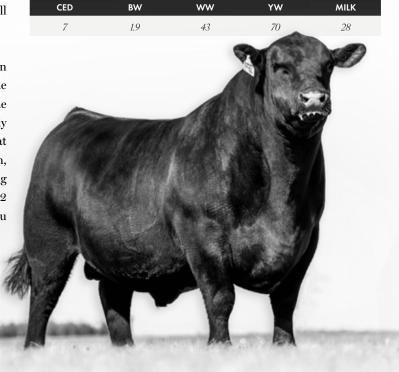

#### **JSUL SOMETHING ABOUT MARY 8421**

ASA 3656879 | BREED PUREBRED SIMMENTAL | ACT BW 82 | ADJ WW 775

YARDLEY UTAH Y361

W/C RELENTLESS 32C

MISS WERNING KP 8543U

YARDLEY HIGH REGARD

DAM

JBSF PROUD MARY

**BROOKS STEELMAGNOLIA** 

| CE | BW  | ww | YW    | MCE | MILK | STAY | REA  | API | TI   |
|----|-----|----|-------|-----|------|------|------|-----|------|
| 14 | 1.4 | 77 | 117.2 | 5.3 | 17.8 | 12.8 | 1.01 | 123 | 75.7 |

### API TI 123 757

GRISWOLD SIRE DIRECTORY | TWENTY-TWENTY FOUR

As we sort through our replacement heifers, picture for the bull sale, and watch our new calves hitting the ground it is evident the influence that SAM will have on our program for years to come. The cattle are good, good enough that when we found out we were going to lose SAM as partners, all of us as owners quickly realized that the potential of SAM had not yet been met, he needed to be cloned. The clones have been an exciting endeavor for us, we debated just releasing one, but they are both the kind that you fall in love with. The SAM inventory on semen is dwindling quickly and will be sold at auction only. Clones will both be available on the open market as well as sexed later this spring. At the 605 bull stud last week, the comment was made that if you didn't know who the clones were, you would still use them just because of how hard they hit you when you step in the pen, no matter the fact they are clones to the "Ole Man" they are both promotional quality, we are proud to stand behind them.

We can honestly say that SAM is hands down the most consistent sire we have ever used in our program. He works on an array of cattle, and he makes those sale topping kind. It's not just winning shows, it's the fact they are good cattle, there are no culls, no sorry bottom end, just consistently solid cattle, regardless if you own a purebred cow base or you are just trying to improve a great set of commercial cows.

It is with great excitement that we introduce you to SAM I AM and I AM SAM, the bulls who will take the legacy of SAM and run with it.