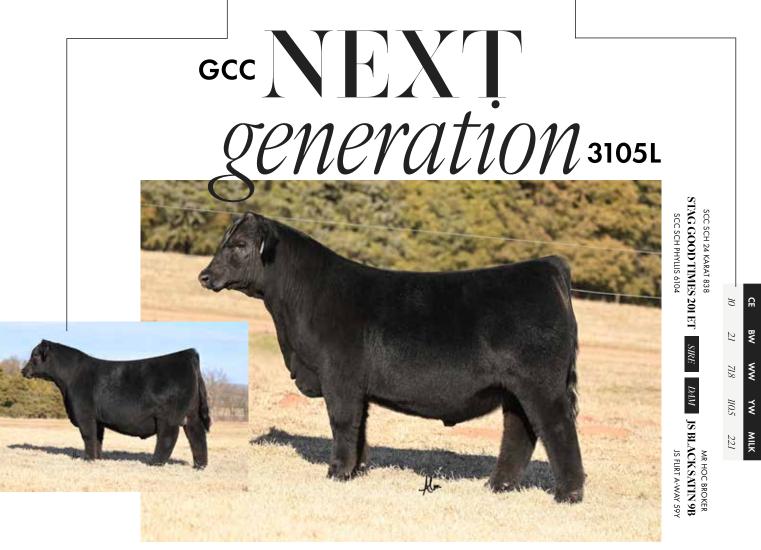

JS FLIRT A-WAY 59Y

**BELOW** Maternal Sisters, Daughters of "Boots"

ASA 4325256 | BREED 1/2 SIMMENTAL | ACT BW 80 | ADJ WW 686

Of anything profitable we have found in our program it would be the consistent females, those that do not miss, that make good ones no matter how they are crossed. This was one of the final matings we had on Boots before we lost her, Good Times, the bull that has proven himself time and again in the Angus world just moved into the elite circle of Simmentals. Elite pedigree with an elite individual, and in enters Next Generation.

Good Times x Boots, 1/2 blood Simmental, from two pedigrees in our program that have never settled for mediocre. Feet, bone, structure, dimension and look all combined with proven consistency. New Generation keeps getting better with each passing day, and this is a bold statement. He comes out true and high on the top side of his shoulder, while maintaining the right angle to his shoulder and transitioning that back into a huge robust center body, all with a perfect hip and hind leg design. A full sister to him lead off the open division of the Classic, this is a powerful pedigree jump on for the Next Generation.

**ABOVE** GCC Lexington 3102L Sold for \$30,000 in the 2023 Griswold Classic