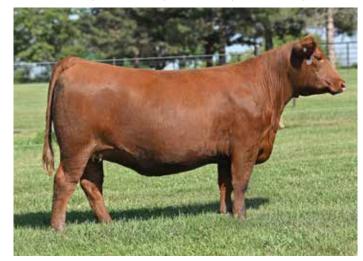

#### W/C BET ON RED 481H

ASA 3808091 | BREED PUREBRED SIMMENTAL | ACT BW 88 | ADJ WW 709

Owned with Maple Lane Farms & Jared Werning

Bet on Red has proven to work on a variety of cattle across the country. He made sale toppers and show winners but the biggest accomplishment he made was solid, consistently good cattle. Four shots of the 8543U line up two on top, two on bottom to create a unique line-breeding result to as great of a cow as you could possibly make. We've seen it done in the Angus world with Ohlde genetics and you know the potency of one shot of that, seldom have I seen it done in the Simmy world and especially not on a female like her.

He got used the first year out of curiosity, that bold red baldy face color and the fact he was flat out fancy, last year he got used because he made solid, good cattle. It's easy to say there has never been a red bull before him that has produced like he has. We used him heavily across the spectrum and they are the kind of cattle that work!

One of the questions we get asked often is, "Is he big enough." John's exact words, "That bull is not little, he's anything but." We have had great reports on the bulls and females out of him, he adds maternal but he still has plenty of power to make big scrotaled, big topped, good looking bulls. The cattle have some punch, they have grow, and we promise they have all the quality to go with it.

| CE   | BW  | ww   | YW    | MCE | MILK | STAY | REA  | API   | TI   |
|------|-----|------|-------|-----|------|------|------|-------|------|
| 11.6 | 1.0 | 71.7 | 103.3 | 5.2 | 19.8 | 12.3 | 1.04 | 126.2 | 76.5 |