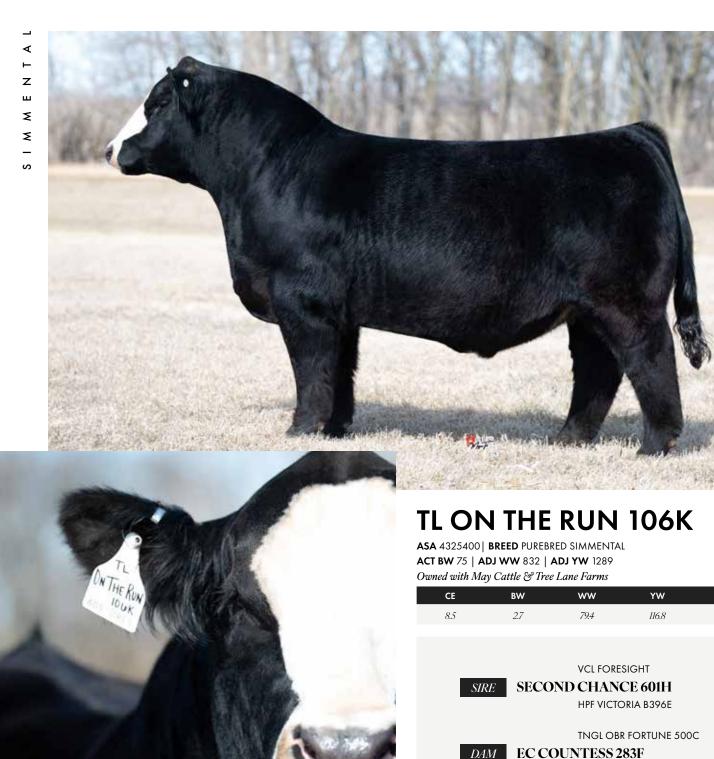

#### **JSUL SOMETHING ABOUT MARY 8421**

ASA 3656879 | BREED PUREBRED SIMMENTAL | ACT BW 82 | ADJ WW 775

YARDLEY UTAH Y361

W/C RELENTLESS 32C

MISS WERNING KP 8543U

YARDLEY HIGH REGARD

DAM

JBSF PROUD MARY

**BROOKS STEELMAGNOLIA** 

| CE | BW  | ww | YW    | MCE | MILK | STAY | REA  | API | TI   |
|----|-----|----|-------|-----|------|------|------|-----|------|
| 14 | 1.4 | 77 | 117.2 | 5.3 | 17.8 | 12.8 | 1.01 | 123 | 75.7 |

### API TI 123 757

GRISWOLD SIRE DIRECTORY | TWENTY-TWENTY FOUR

As we sort through our replacement heifers, picture for the bull sale, and watch our new calves hitting the ground it is evident the influence that SAM will have on our program for years to come. The cattle are good, good enough that when we found out we were going to lose SAM as partners, all of us as owners quickly realized that the potential of SAM had not yet been met, he needed to be cloned. The clones have been an exciting endeavor for us, we debated just releasing one, but they are both the kind that you fall in love with. The SAM inventory on semen is dwindling quickly and will be sold at auction only. Clones will both be available on the open market as well as sexed later this spring. At the 605 bull stud last week, the comment was made that if you didn't know who the clones were, you would still use them just because of how hard they hit you when you step in the pen, no matter the fact they are clones to the "Ole Man" they are both promotional quality, we are proud to stand behind them.

We can honestly say that SAM is hands down the most consistent sire we have ever used in our program. He works on an array of cattle, and he makes those sale topping kind. It's not just winning shows, it's the fact they are good cattle, there are no culls, no sorry bottom end, just consistently solid cattle, regardless if you own a purebred cow base or you are just trying to improve a great set of commercial cows.

It is with great excitement that we introduce you to SAM I AM and I AM SAM, the bulls who will take the legacy of SAM and run with it.