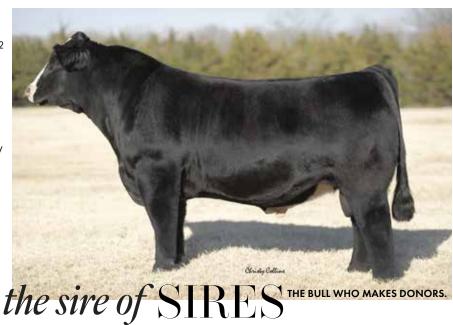

### LOADED UP

ASA 2654155 | BREED PUREBRED SIMMENTAL | ACT BW 83

Owned with Fenton Farms, Billy Wolf, Charlie Warner, Werning Cattle & Canadian Sires

**REMINGTON ON TARGET 2S** 

**SIRE** 

**REMINGTON LOCK N LOAD54U** 

3C MACHO M450 BZ

BAR15 MISS KNIGHT78E-51 G

**AUBREYS BLACK BLAZE III** 

BLAZE IV 1P

| CE   | BW  | ww   | YW    |
|------|-----|------|-------|
| 11.7 | 3.4 | 78.8 | 108.7 |

After a bull has been used heavily his influence is seen full circle and the true test of time comes in his daughters ability to produce themselves. You will see people go back and use this bull again because of just how good the females sired by him are. Good uddered, big bodied, easy doing, solid cattle.

Loaded Up brings consistency and look to the table. We have mated him to all kinds of cows from the good ones to donors and he has the ability to click. He makes females and has made promotion bulls across the country.