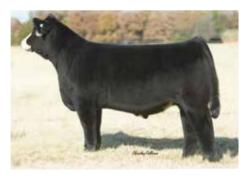

#### W/C BET ON RED 481H

ASA 3808091 | BREED PUREBRED SIMMENTAL | ACT BW 88 | ADJ WW 709

Owned with Maple Lane Farms & Jared Werning

Bet on Red has proven to work on a variety of cattle across the country. He made sale toppers and show winners but the biggest accomplishment he made was solid, consistently good cattle. Four shots of the 8543U line up two on top, two on bottom to create a unique line-breeding result to as great of a cow as you could possibly make. We've seen it done in the Angus world with Ohlde genetics and you know the potency of one shot of that, seldom have I seen it done in the Simmy world and especially not on a female like her.

He got used the first year out of curiosity, that bold red baldy face color and the fact he was flat out fancy, last year he got used because he made solid, good cattle. It's easy to say there has never been a red bull before him that has produced like he has. We used him heavily across the spectrum and they are the kind of cattle that work!

One of the questions we get asked often is, "Is he big enough." John's exact words, "That bull is not little, he's anything but." We have had great reports on the bulls and females out of him, he adds maternal but he still has plenty of power to make big scrotaled, big topped, good looking bulls. The cattle have some punch, they have grow, and we promise they have all the quality to go with it.

| CE   | BW  | ww   | YW    | MCE | MILK | STAY | REA  | API   | TI   |
|------|-----|------|-------|-----|------|------|------|-------|------|
| 11.6 | 1.0 | 71.7 | 103.3 | 5.2 | 19.8 | 12.3 | 1.04 | 126.2 | 76.5 |