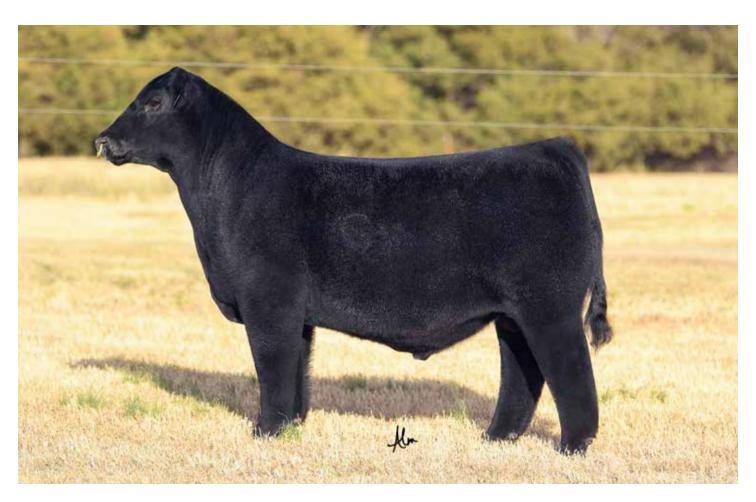

**BOE GARTH** 

**SIRE** 

BOE MISS JOLENE

GCC MISS BOSTON 5501C2

GCC MISS WHISKEY 5066

DADDY'S MONEY 55Z

Now add a different twist on things and bring a more maternal line of cattle into the equation! In walks Reflection, he's bold made, big topped, baldy faced and flat out **SWEEET**, consistency is key in this game, if you want cattle that have that "extra look" with the extra pizzaz this is one that needs to be in your tank!

**BOE EPIC** 

SIRE

**DUEL ICON 802F** 

**DUEL WORRY NOT 4303B** 

BBR FX MAY WE ALL 6D

DAM

**WW SWSN PAIGE 960G** 

BTMS SPECIAL BLEND 701E

**LEFT** WW SWSN Paige 960G, Dam of Reflection **RIGHT** 2023 TSF Champion Market Steer, Maternal Brother to Reflection