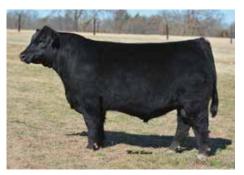

#### SJF SMJ PAYROLL

ASA 3992818 | BREED PUREBRED SIMMENTAL | ACT BW 81 | ADJ WW 787 Owned with Aces Wild Ranch, McCune, Frankenrider Cattle, Johnson Cattle & May Cattle

A bull can be good, he can be amazing, but after that first year the proof is in the pudding and if he doesn't produce he won't sell. Good news, Payroll is literally going to make his payroll, he makes them good, and he does that consistently. His dam is considered one of Frankenrider's best cows, the broody kind that does not miss, the kind that pays the bills year after year.

Payroll is not a fluff bull, he's all there, big topped, big hipped, big footed, and powerful, he has plenty of rib and plenty of shape and he sires it in his progeny. This is a bull that will be around for years to come and prove to have a major influence on the Simmental breed.