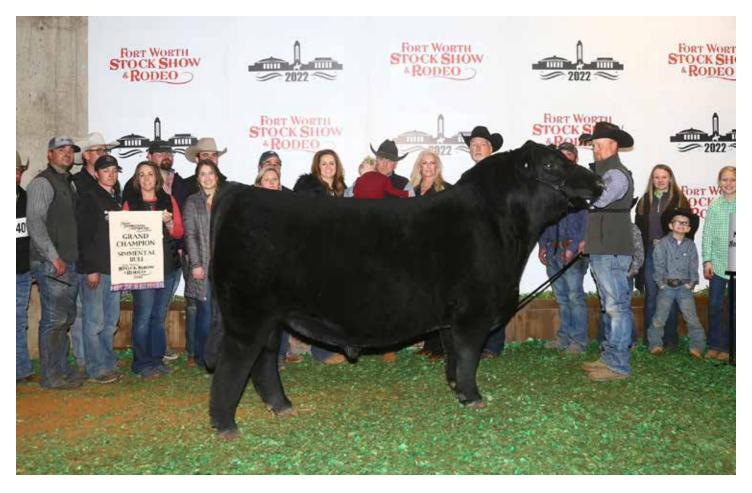

# **AAA** 18989403 | **BREED** ANGUS | **ACT BW** 74 | **ADJ WW** 913

Owned with Bourquin Cattle, Stedje Livestock, Texas CDS Cattle, Blake Holly & Southwest Livestock

This is a bull that is as correct as any we have ever raised. He was the high seller in our Grass to Grid Bull Sale. Money Earned has had the look and design since he was a calf. He is big footed, with solid testicular development, muscle, power, mass, body, and shape. His dam is perhaps one of the most unique things about him. She hails from one of the most prolific cow families in the industry, the great Dixie Erica 001. Generations deep in functional, easy fleshing, prolific females. He was a crowd favorite in Denver and was slapped Grand Champion Angus Bull at the legendary Fort Worth Stock Show. He won't only give you the look you are wanting but also the performance. He is as massive of a mature bull as you will find and not in size just power throughout. The calves are proving they have all the look, design, and dimension of their sire. Use with confience.