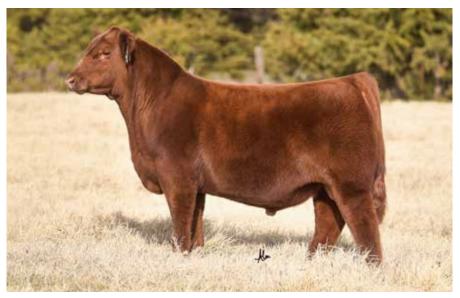

#### **CONLEY GCC SHOCKER**

ASA 3656879 | BREED PUREBRED SIMMENTAL | ACT BW 82 | ADJ WW 775 Owned with Bloomberg Brothers & Craig Sand Family

Every year we sort off a group of the stoutest, deepest bred heifers to start the Classic with, these are the females that set the tone for the entire sale. 9 out of the 10 in the lead off pen this year were Shocker daughters.

At the end of the day, they are solid cattle. Consistent time and time again, more important, consistently good. You will be hard pressed to find a 3/4 blood bull that is as sound, big hipped and massive that keeps such a loose structure. He has ample bone and comes down on a big solid foot with all four feet pointing the right way and hitting the ground right where they should.

It does not matter if it is a set of replacement heifer or sale bulls, you will fall in love with the Shockers. If you are breeding for **GOOD**, **SOLID**, cattle and aren't just in the Simmental purist group that only breeds for a percentage, you better breed to this bull. He works on Simmy, crossbreds, and Angus females all day long. Consistent but even better, consistently good!

| CE | BW  | ww | YW    | MCE | MILK | STAY | REA  | API | TI   |
|----|-----|----|-------|-----|------|------|------|-----|------|
| 14 | 1.4 | 77 | 117.2 | 5.3 | 17.8 | 12.8 | 1.01 | 123 | 75.7 |

YARDLEY UTAH Y361