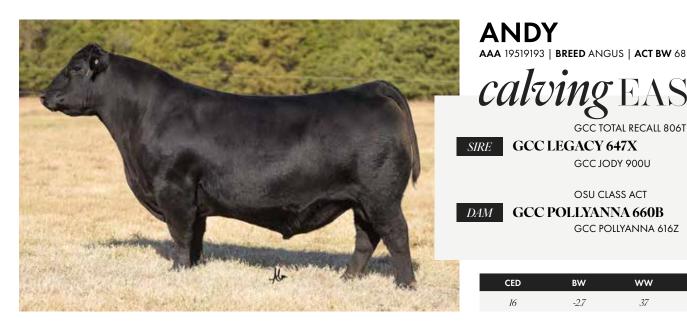

Andy is a maternal brother to the great Justify bull, his dam is one that does not miss. Better yet he is a true-blue calving ease sire. With an actual 68 lbs bw, -1 BW epd and a CED of +10. He is bred calving ease but still had a 14.6 REA and IMF of 5.91, he is the kind to produce a set of daughters you retain back into your program, he will add the maternal look and design you are after. 660B raised a \$44,000 show heifer in the 2020 Classic that sold to the Stagemeyer family in Nebraska. She produced Justify as her third natural calf as our \$50,000 high selling bull. She just entered our donor program as a does not miss female. Take the homework out of trying to find the consistent cow families, don't breed to a bull just because he's a heifer bull, put some pedigree and consistency in your cow base, Andy is your man! Use with confidence.