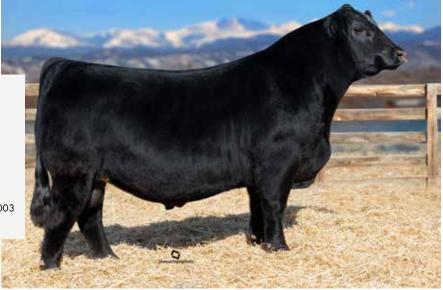

#### **RECKONING**

**ASA** 3553633 | **BREED** 3/4 SIMMENTAL | **ACT BW** 87

Owned with Berlowitz Cattle, Elmore Cattle Services & Forgy Cattle

YARDLEY UTAH Y361

SIRE W/C RELENTLESS 32C

MISS WERNING KP 8543U

FBF1/SFIGNITION

DAM RWA KRISHA-ET

CHAMPION HILL BLACKBIRD 8003

| CE  | BW  | ww   | YW   |
|-----|-----|------|------|
| 8.6 | 2.2 | 66.4 | 86.1 |

**ABOVE** \$230,000 Reckoning daughter sold by Pembrook Cattle