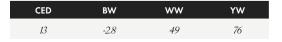

**BROOKS STEELMAGNOLIA** 

| CE | BW  | ww | YW    | MCE | MILK | STAY | REA  | API | TI   |
|----|-----|----|-------|-----|------|------|------|-----|------|
| 14 | 1.4 | 77 | 117.2 | 5.3 | 17.8 | 12.8 | 1.01 | 123 | 75.7 |