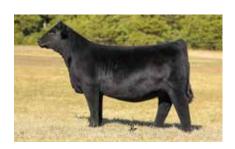

#### W/C BET ON RED 481H

ASA 3808091 | BREED PUREBRED SIMMENTAL | ACT BW 88 | ADJ WW 709

Owned with Maple Lane Farms & Jared Werning

Bet on Red has proven to work on a variety of cattle across the country. He made sale toppers and show winners but the biggest accomplishment he made was solid, consistently good cattle. Four shots of the 8543U line up two on top, two on bottom to create a unique line-breeding result to as great of a cow as you could possibly make. We've seen it done in the Angus world with Ohlde genetics and you know the potency of one shot of that, seldom have I seen it done in the Simmy world and especially not on a female like her.

He got used the first year out of curiosity, that bold red baldy face color and the fact he was flat out fancy, last year he got used because he made solid, good cattle. It's easy to say there has never been a red bull before him that has produced like he has. We used him heavily across the spectrum and they are the kind of cattle that work!

One of the questions we get asked often is, "Is he big enough." John's exact words, "That bull is not little, he's anything but." We have had great reports on the bulls and females out of him, he adds maternal but he still has plenty of power to make big scrotaled, big topped, good looking bulls. The cattle have some punch, they have grow, and we promise they have all the quality to go with it.