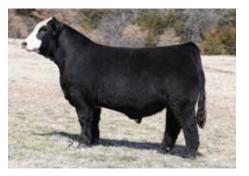

#### **JSUL SOMETHING ABOUT MARY 8421**

ASA 3656879 | BREED PUREBRED SIMMENTAL | ACT BW 82 | ADJ WW 775

YARDLEY UTAH Y361

W/C RELENTLESS 32C

MISS WERNING KP 8543U

YARDLEY HIGH REGARD

DAM

JBSF PROUD MARY

**BROOKS STEELMAGNOLIA** 

| CE | BW  | ww | YW    | MCE | MILK | STAY | REA  | API | TI   |
|----|-----|----|-------|-----|------|------|------|-----|------|
| 14 | 1.4 | 77 | 117.2 | 5.3 | 17.8 | 12.8 | 1.01 | 123 | 75.7 |