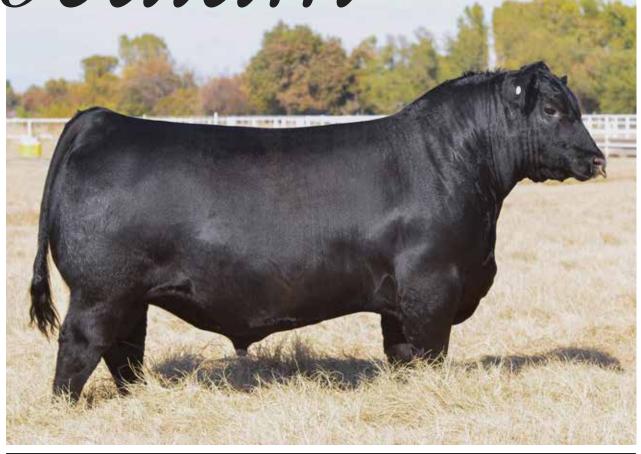

EXAR Elba 9501 is one of the power cows in the Angus world. Express sold her to Riverbend Ranches and she has proven time and again to produce progeny that demand a premium.

Bedlam is big hipped, bold ribbed, good looking, and if you chase the numbers he has them lined up. Don't sacrifice your bottom line and the things that make **YOU** money. Bedlam is a bull that puts it all in one package!

GAR ASHLAND

SIRE GAR HOME TOWN

MARB

CHAIR ROCK SURE FIRE 6095

CONNEALY CONFIDENCE PLUS

EXAR ELBA 9501 EXAR ELBA 7210

**BELOW** EXAR Elba 9501, Dam of Bedlam