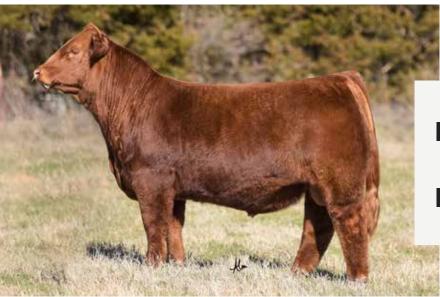

#### **CONLEY GCC SHOCKER**

ASA 3656879 | BREED PUREBRED SIMMENTAL | ACT BW 82 | ADJ WW 775 Owned with Bloomberg Brothers & Craig Sand Family

Every year we sort off a group of the stoutest, deepest bred heifers to start the Classic with, these are the females that set the tone for the entire sale. 9 out of the 10 in the lead off pen this year were Shocker daughters.

At the end of the day, they are solid cattle. Consistent time and time again, more important, consistently good. You will be hard pressed to find a 3/4 blood bull that is as sound, big hipped and massive that keeps such a loose structure. He has ample bone and comes down on a big solid foot with all four feet pointing the right way and hitting the ground right where they should.

It does not matter if it is a set of replacement heifer or sale bulls, you will fall in love with the Shockers. If you are breeding for **GOOD**, **SOLID**, cattle and aren't just in the Simmental purist group that only breeds for a percentage, you better breed to this bull. He works on Simmy, crossbreds, and Angus females all day long. Consistent but even better, consistently good!

| CE | BW  | ww | YW    | MCE | MILK | STAY | REA  | API | TI   |
|----|-----|----|-------|-----|------|------|------|-----|------|
| 14 | 1.4 | 77 | 117.2 | 5.3 | 17.8 | 12.8 | 1.01 | 123 | 75.7 |

YARDLEY UTAH Y361