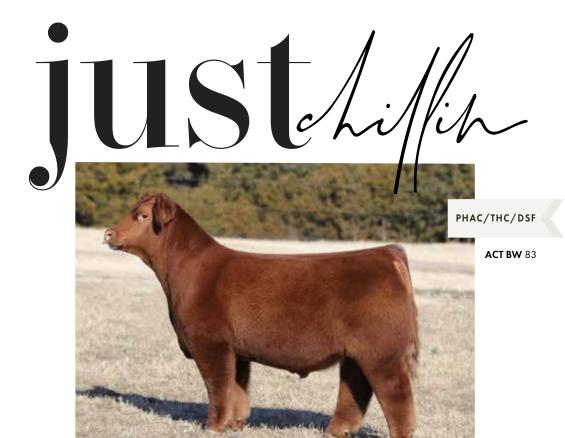

BOSS LAKE MS MOLLY 814F ET

UTO OLGA 498A

| CED | BW  | ww | YW |
|-----|-----|----|----|
| 10  | 3.6 | 66 | 96 |

The purebred Limousin bull we have all been waiting for! 100% and Homo Polled, this elite herd sire is dark cherry red and phenotypically a standout. Outcross to many mainline pedigrees, Boss Lake Redeye is backed one of the most winningest purebred cow families including two top five finishes at Junior Nationals and most currently Champion Jr Limousin Female at OKC.

207K is geared to make them stout, dimensional and functional all while keeping that look and unique style that the industry demands. He boasted a 37cm scrotal and froze high quality semen at only 12 months of age. An outlier since birth, this is one bull you aren't going to want to leave off your semen order!



Thompson 7/35 was the highlight and high selling female in the 2017 South Dakota pasture sales and was the definition of what a great female should look like. She was IVF'd as a virgin heifer and produced three ET calves sired by Getcha Some and Here I Am.

Just Chillin has produced as much hype and excitement as any bull we have added to the lineup in a long time, he is big topped, the right shape, with rib design, a big massive foot, big boned, and loaded with look and design. Quality counts every time, breed them right and Chill Out!

Owned with Chad Thompson & Lucey Show Cattle

getcha some  $\mathbf{x}$  maternal made  $\mathbf{x}$  monopoly



Over the last few years, Here I Am has become synonymous in the club calf business for dominating show rings across the country. In our sear