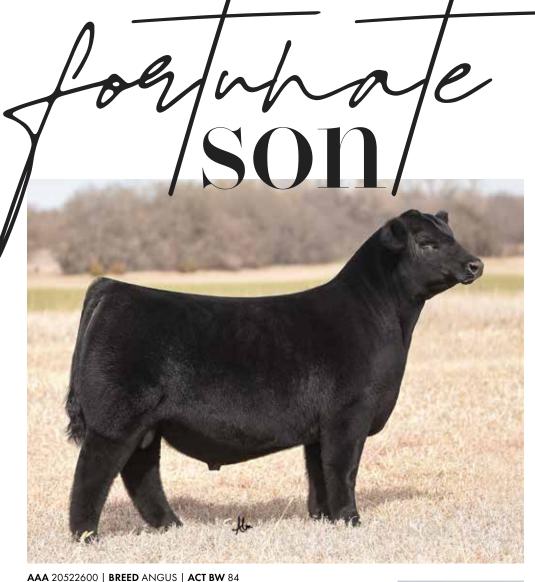

**COLBURN PRIMO 5153** 

DAM NORDS LUCY 8022

PVF LUCY 1125

There is no denying that Good Times made a splash in his rookie calf crop. He made his daughters with unrivaled look while injecting added body and rear leg design that we need more of in the Angus breed. Better yet he's not just a female maker, there are plenty of son's that are going to prove their potency this coming year. Fortunate Son falls in that category.

On the bottom side of Fortunate Son's pedigree, you will see he is out of the legendary Nords Lucy 8022 that will go down as one of the most elite females to be shown by the Stagemeyer family. Supreme Overall Breeds at the American Royal, and Reserve Supreme in the Junior and Open show on the hill in Denver, Reserve at the Junior National Angus Show, a huge accomplishment in perhaps the most difficult and competitive breed in the industry. She hails from the famous 1125 who is known for making cookie cutter females with that extra look, power, and quality. Nords Lucy is the ideal size, some show cattle are too big and too raw for the real world, she isn't, Nord's are from North Dakota where cattle have to be real world, they have to be able to withstand the elements and be practical, this is perhaps the most intriguing part of this great young sire. After cementing her legacy in the ring 8022 has knocked it out of the park in production.