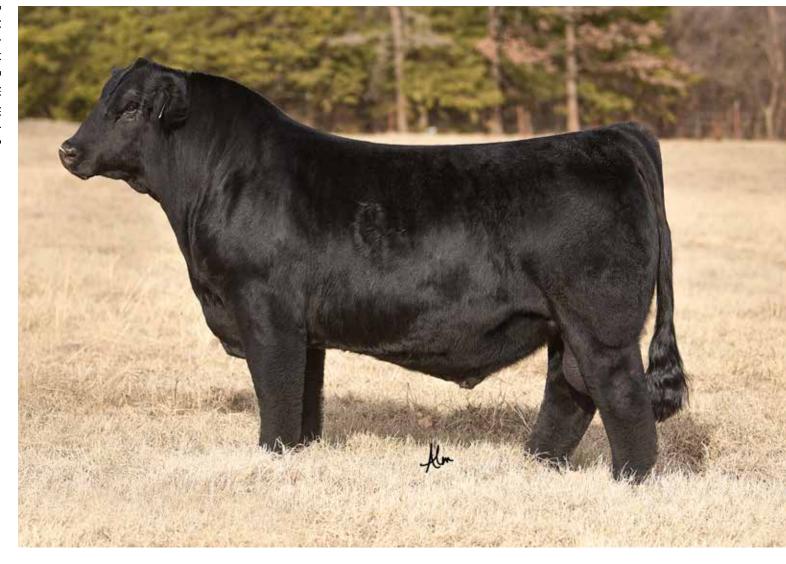

#### Genoa is where we

bank, it's who we

Owned with Haugh Simmentals, Maple Lane, Schaeffer Show Cattle, St. Germain Simmentals

#### TRUST

CERTAIN PEOPLE AND CATTLE HAVE PLAYED A HUGE ROLL IN GETTING US TO WHERE WE ARE.

ASA 4155667 | BREED PUREBRED SIMMENTAL | ACT BW 77 | ADJ WW 836

The reports are coming in every day and Genoa is siring those calves that look good from the time they hit the ground. He offers one more dose of consistency and cow power to Bet On Red, it's the money making kind!

Genoa is homozygous polled and homozygous good. This is the only embryo that took of the Bet on Red x "Boots" mating, and there are no more of them in the tank. The genetic potential of consistency, design, power, and poise line up the stars in this mating. Take the time to watch him move...he fills in his step, and phenotypically you cannot make one any better. Then sit down and look at what both cow families top and bottom have done in terms of genetic improvement within the Simmental industry, and you simply can't find a hole. The two best cows in the Simmental breed are wrapped up in his pedigree. Udder structure, rib, pelvic width, dimension, and just the flat out front pasture kind. We bank at Genoa, Nebraska. It's where we trust our money, and that says a lot about his name.

His brothers are on these pages, his sisters are in the show runs and donor pens. This is a line of cattle that are consistently as good as we have ever had the privilege to own.

the
LEGENDARY
JS BLACK SATIN 9B
The next four bulls are a
testament to her legacy.