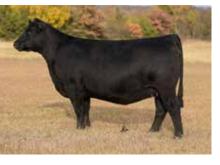

#### **JSUL SOMETHING ABOUT MARY 8421**

ASA 3656879 | BREED PUREBRED SIMMENTAL | ACT BW 82 | ADJ WW 775

YARDLEY UTAH Y361

W/C RELENTLESS 32C

MISS WERNING KP 8543U

YARDLEY HIGH REGARD

DAM

JBSF PROUD MARY

**BROOKS STEELMAGNOLIA** 

| CE | BW  | ww | YW    | MCE | MILK | STAY | REA  | API | TI   |
|----|-----|----|-------|-----|------|------|------|-----|------|
| 14 | 1.4 | 77 | 117.2 | 5.3 | 17.8 | 12.8 | 1.01 | 123 | 75.7 |