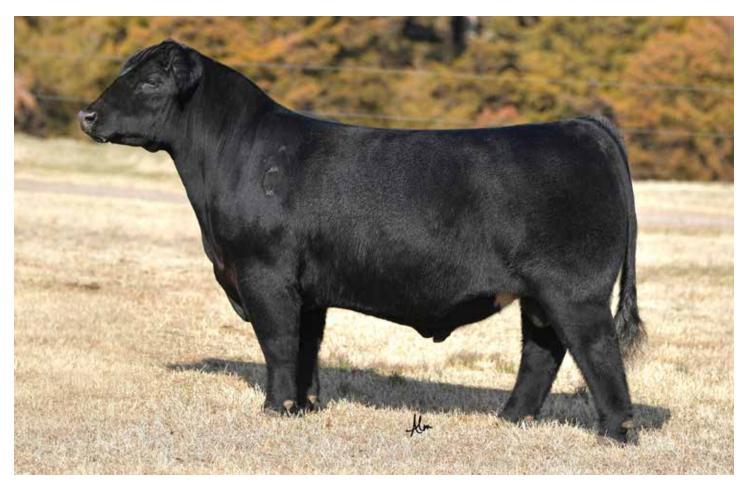

OE EPIC

SIRE DUELICON 802F

DUEL WORRY NOT 4303B

DADDY'S MONEY 55Z

**SEYS LADYBUG 17G** 

SEYS MATCH MAKER 17C



#### JBT ORIGINAL GANGSTER

**AMAA** 523522 | **BREED** 3/4 MAINE | **ACT BW** 60

Owned with Tolle Show Cattle & Bowling Cattle

Daddy's Money proved to be a true-blue calving ease specialist. One of the most important things there is on first calf heifers is being able to have an easy birth with a live, vigorous calf. Since his death we have looked for a son that could replace him for calving ease. Original Gangster is Daddy's Money out of a full sister to Data Bank. Tolle has been a big part in finding those great bulls for our program. **HEIFER SAFE AND ROYALLY BRED.** 

GOET 180

DADDY'S MONEY 55Z

JSC VELVET 112W

BBBN X2 201X

BNWZ CALYPSO 28Y

DLB MISS WHISKEY 2T





GOET 180

SIRE

#### **DUAL THREAT 305A**

MS ACE 308Y

SLC SOONER 101 M

**JAMISS SOONER 932** 

MISS GREEN VALLEY 322N

| CE | BW   | ww | YW | MILK |
|----|------|----|----|------|
| 19 | -4.9 | 32 | 38 | 14   |



#### **CCMM FULL TILT 803F**

AMAA 495115 | BREED 3/4 MAINE  $\cdot$  4.71% CHI| ACT BW 69

Owned with Copeland & Sons

Full Tilt is a tremendously designed 3/4 blood High Maine option that blends enough Chianina genetics from the MS Ace 308Y female and dam of Dual Threat, to make every one of his offspring eligible to be Dual Registered. Study Full Tilt's design and you'll quickly discover he is a great option to add additional power, muscle, and tremendous look and style. Selected as Grand Champion Maine-Anjou bull at the 2020 Fort Worth Stock Show and Rodeo and Reserve G