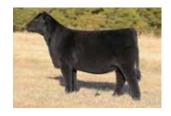

### AMAA 531446 | BREED 3/4 MAINE | ACT BW 77

Belmont is the bull that the Maine breed needs, he is functional, powerful, and comes from a female that isn't just a fluff ball, she's a powerhouse, baked by generations of donors and powerful made individuals. . Belmont is a Data Bank x B571 (Hard Whiskey) she hails from the great 673R, a direct daughter of OCC 816B a full sister to OCC Emblazon the arguably the greatest cow family to ever walk. I could write volumes. Take the time to go to our website and watch her video, it speaks for itself. B571 has as much volume, overall power, mass, and dimension as you could possibly put in a female, she simply has not ever missed, not once, every calf she has made has been the right kind, she clicks no matter how she is crossed. A Garth daughter brought \$26,000 to Cleve Clark and won just about every major in Texas, her \$10,000 flushmate went to Florida to Shenefield family and has been supreme heifer at over 18 jackpots and won every place she has gone. A full sib to Belmont brought \$17,000 and a Garth brother sold for \$9,000. His full sister brought \$35,000 as lot 101 to Lambright and Thwaits. This is a full list of progeny sold. If I could replicate her a thousand times over I would, that's just how much we all love this cow. Belmont's full sister is the ideal female regardless of breed, perfect uddered, good footed, depth, capacity and stunningly beautiful.