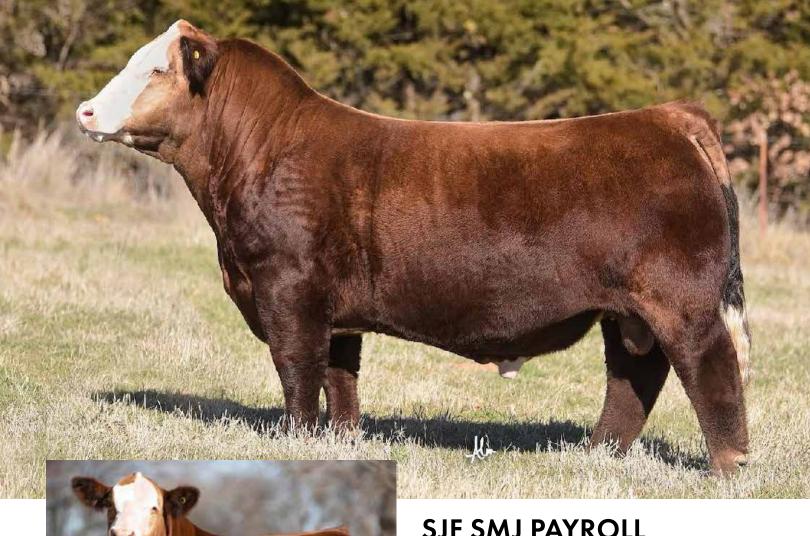

#### SJF SMJ PAYROLL

ASA 3992818 | BREED PUREBRED SIMMENTAL | ACT BW 81 | ADJ WW 787 Owned with Aces Wild Ranch, McCune, Frankenrider Cattle, Johnson Cattle & May Cattle

A bull can be good, he can be amazing, but after that first year the proof is in the pudding and if he doesn't produce he won't sell. Good news, Payroll is literally going to make his payroll, he makes them good, and he does that consistently. His dam is considered one of Frankenrider's best cows, the broody kind that does not miss, the kind that pays the bills year after year.

Payroll is not a fluff bull, he's all there, big topped, big hipped, big footed, and powerful, he has plenty of rib and plenty of shape and he sires it in his progeny. This is a bull that will be around for years to come and prove to have a major influence on the Simmental breed.

W/C LOADED UP 1119Y

W/C BANKROLL 811D

MISS WERNING KP 8543U

**PROFIT** 

SJF/TVSC CHARLIE

SJF CHARLIE JO

| CE   | BW  | ww   | YW   | MILK |
|------|-----|------|------|------|
| 11.2 | 0.1 | 67.2 | 88.8 | 17.8 |