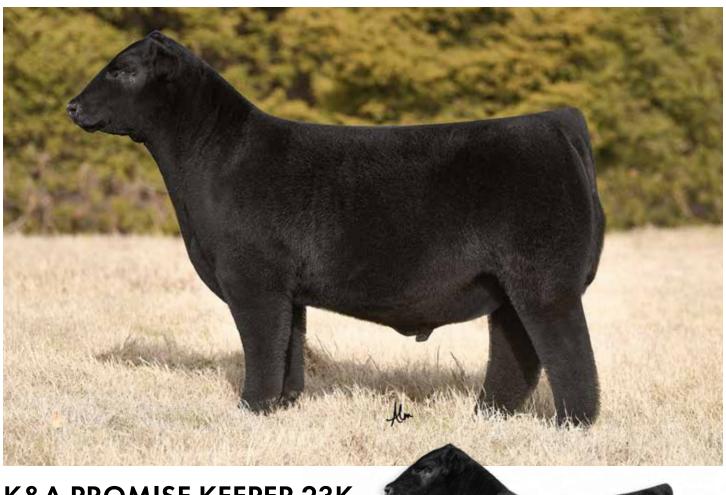

# **K&A PROMISE KEEPER 23K**

**AMAA** 537079 | **BREED** 5/8 MAINE | **ACT BW** 77

Owned with Bremer Show Cattle, Lucky Strike Show Cattle & Blind Badger Ranch

When the three names listed below call you that they have a bull that is the kind to take the breed forward you listen. Promise Keeper is the kind to make a carbon copy of time and again, he's flat-out good cattle. Promise Keeper is the kind to make a carbon copy of time and again, he's flat-out good cattle. With the proven maternal power of Daddy's Money on the bottom side and one of the best cow families ever owned by K&A the potential to what PROMISE KEEPER can do for your program is limitless.

The calves are on the ground, they are cocky made, square topped, and good looking, you find them in a set, and they keep catching your eye.

| CE | BW  | ww | YW | MILK |
|----|-----|----|----|------|
| 8  | 1.4 | 34 | 43 | 21   |