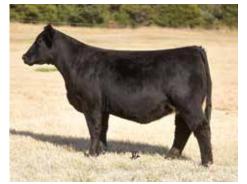

#### W/C BET ON RED 481H

ASA 3808091 | BREED PUREBRED SIMMENTAL | ACT BW 88 | ADJ WW 709

Owned with Maple Lane Farms & Jared Werning

Bet on Red has proven to work on a variety of cattle across the country. He made sale toppers and show winners but the biggest accomplishment he made was solid, consistently good cattle. Four shots of the 8543U line up two on top, two on bottom to create a unique line-breeding result to as great of a cow as you could possibly make. We've seen it done in the Angus world with Ohlde genetics and you know the potency of one shot of that, seldom have I seen it done in the Simmy world and especially not on a female like her.

He got used the first year out of curiosity, that bold red baldy face color and the fact he was flat out fancy, last year he got used because he made solid, good cattle. It's easy to say there has never been a red bull before him that has produced like he has. We used him heavily across the spectrum and they are the kind of cattle that work!

One of the questions we get asked often is, "Is he big enough." John's exact words, "That bull is not little, he's anything but." We have had great reports on the bulls and females out of him, he adds maternal but he still has plenty of power to make big scrotaled, big topped, good looking bulls. The cattle have some punch, they have grow, and we promise they have all the quality to go with it.

| CE   | BW  | ww   | YW    | MCE | MILK | STAY | REA  | API   | TI   |
|------|-----|------|-------|-----|------|------|------|-------|------|
| 11.6 | 1.0 | 71.7 | 103.3 | 5.2 | 19.8 | 12.3 | 1.04 | 126.2 | 76.5 |