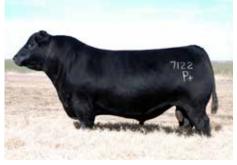

#### W/C BET ON RED 481H

ASA 3808091 | BREED PUREBRED SIMMENTAL | ACT BW 88 | ADJ WW 709

Owned with Maple Lane Farms & Jared Werning

Bet on Red has proven to work on a variety of cattle across the country. He made sale toppers and show winners but the biggest accomplishment he made was solid, consistently good cattle. Four shots of the 8543U line up two on top, two on bottom to create a unique line-breeding result to as great of a cow as you could possibly make. We've seen it done in the Angus world with Ohlde genetics and you know the potency of one shot of that, seldom have I seen it done in the Simmy world and especially not on a female like her.

He got used the first year out of curiosity, that bold red baldy face color and the fact he was flat out fancy, last year he got used because he made solid, good cattle. It's easy to say there has never been a red bull before him that has produced like he has. We used him heavily across the spectrum and they are the kind of cattle that work!

One of the questions we get asked often is, "Is he big enough." John's exact words, "That bull is not little, he's anything but." We have had great reports on the bulls and females out of him, he adds maternal but he still has plenty of power to make big scrotaled, big topped, good looking bulls. The cattle have some punch, they have grow, and we promise they have all the quality to go with it.