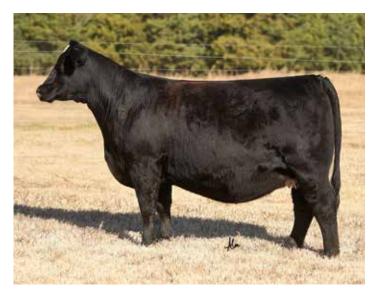

#### **JSUL SOMETHING ABOUT MARY 8421**

ASA 3656879 | BREED PUREBRED SIMMENTAL | ACT BW 82 | ADJ WW 775

YARDLEY UTAH Y361

W/C RELENTLESS 32C

MISS WERNING KP 8543U

YARDLEY HIGH REGARD

DAM

JBSF PROUD MARY

**BROOKS STEELMAGNOLIA** 

| CE | BW  | ww | YW    | MCE | MILK | STAY | REA  | API | TI   |
|----|-----|----|-------|-----|------|------|------|-----|------|
| 14 | 1.4 | 77 | 117.2 | 5.3 | 17.8 | 12.8 | 1.01 | 123 | 75.7 |