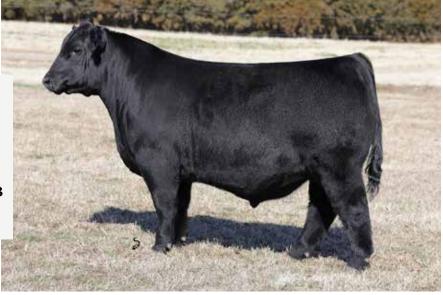

#### W/C BET ON RED 481H

ASA 3808091 | BREED PUREBRED SIMMENTAL | ACT BW 88 | ADJ WW 709

Owned with Maple Lane Farms & Jared Werning

Bet on Red has proven to work on a variety of cattle across the country. He made sale toppers and show winners but the biggest accomplishment he made was solid, consistently good cattle. Four shots of the 8543U line up two on top, two on bottom to create a unique line-breeding result to as great of a cow as you could possibly make. We've seen it done in the Angus world with Ohlde genetics and you know the potency of one shot of that, seldom have I seen it done in the Simmy world and especially not on a female like her.

He got used the first year out of curiosity, that bold red baldy face color and the fact he was flat out fancy, last year he got used because he made solid, good cattle. It's easy to say there has never been a red bull before him that has produced like he has. We used him heavily across the spectrum and they are the kind of cattle that work!

One of the questions we get asked often is, "Is he big enough." John's exact words, "That bull is not little, he's anything but." We have had great reports on the bulls and females out of him, he adds maternal but he still has plenty of power to make big scrotaled, big topped, good looking bulls. The cattle have some punch, they have grow, and we promise they have all the quality to go with it.

| CE   | BW  | ww   | YW    | MCE | MILK | STAY | REA  | API   | TI   |
|------|-----|------|-------|-----|------|------|------|-------|------|
| 11.6 | 1.0 | 71.7 | 103.3 | 5.2 | 19.8 | 12.3 | 1.04 | 126.2 | 76.5 |

SIRE

W/C BANKROLL 811 D

W/C FORT KNOX 609F

W/C RELENTLESS 32C

K-LER DOLLY'S QUEEN 609D

DAM

W/C ANGEL 7113E

W/C MISS ANGEL 2870Z