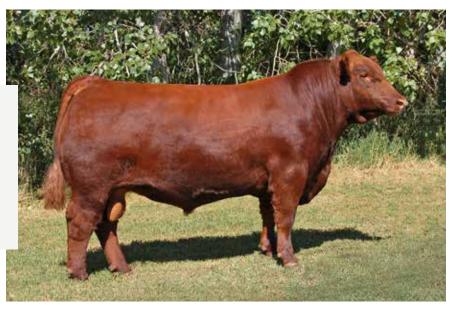

#### **CONLEY GCC SHOCKER**

ASA 3656879 | BREED PUREBRED SIMMENTAL | ACT BW 82 | ADJ WW 775 Owned with Bloomberg Brothers & Craig Sand Family

Every year we sort off a group of the stoutest, deepest bred heifers to start the Classic with, these are the females that set the tone for the entire sale. 9 out of the 10 in the lead off pen this year were Shocker daughters.

At the end of the day, they are solid cattle. Consistent time and time again, more important, consistently good. You will be hard pressed to find a 3/4 blood bull that is as sound, big hipped and massive that keeps such a loose structure. He has ample bone and comes down on a big solid foot with all four feet pointing the right way and hitting the ground right where they should.

It does not matter if it is a set of replacement heifer or sale bulls, you will fall in love with the Shockers. If you are breeding for **GOOD**, **SOLID**, cattle and aren't just in the Simmental purist group that only breeds for a percentage, you better breed to this bull. He works on Simmy, crossbreds, and Angus females all day long. Consistent but even better, consistently good!