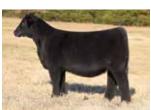

### AMAA 531446 | BREED 3/4 MAINE | ACT BW 77

Belmont is the bull that the Maine breed needs, he is functional, powerful, and comes from a female that isn't just a fluff ball, she's a powerhouse, baked by generations of donors and powerful made individuals. . Belmont is a Data Bank x B571 (Hard Whiskey) she hails from the great 673R, a direct daughter of OCC 816B a full sister to OCC Emblazon the arguably the greatest cow family to ever walk. I could write volumes. Take the time to go to our website and watch her video, it speaks for itself. B571 has as much volume, overall power, mass, and dimension as you could possibly put in a female, she simply has not ever missed, not once, every calf she has made has been the right kind, she clicks no matter how she is crossed. A Garth daughter brought \$26,000 to Cleve Clark and won just about every major in Texas, her \$10,000 flushmate went to Florida to Shenefield family and has been supreme heifer at over 18 jackpots and won every place she has gone. A full sib to Belmont brought \$17,000 and a Garth brother sold for \$9,000. His full sister brought \$35,000 as lot 101 to Lambright and Thwaits. This is a full list of progeny sold. If I could replicate her a thousand times over I would, that's just how much we all love this cow. Belmont's full sister is the ideal female regardless of breed, perfect uddered, good footed, depth, capacity and stunningly beautiful.