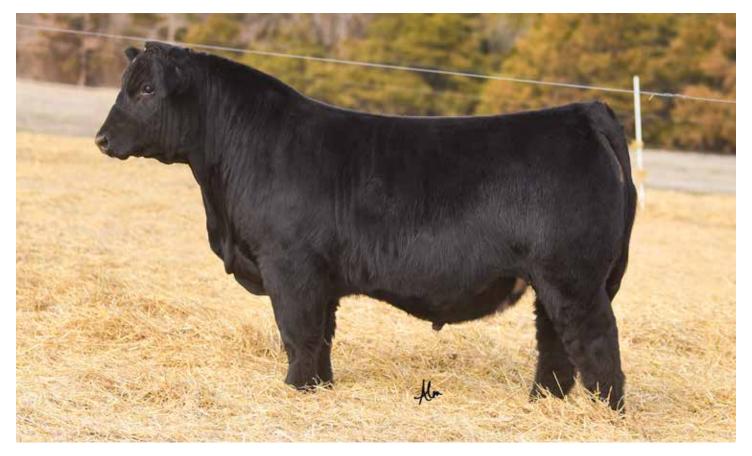

#### W/C BET ON RED 481H

ASA 3808091 | BREED PUREBRED SIMMENTAL | ACT BW 88 | ADJ WW 709

Owned with Maple Lane Farms & Jared Werning

Bet on Red has proven to work on a variety of cattle across the country. He made sale toppers and show winners but the biggest accomplishment he made was solid, consistently good cattle. Four shots of the 8543U line up two on top, two on bottom to create a unique line-breeding result to as great of a cow as you could possibly make. We've seen it done in the Angus world with Ohlde genetics and you know the potency of one shot of that, seldom have I seen it done in the Simmy world and especially not on a female like her.

He got used the first year out of curiosity, that bold red baldy face color and the fact he was flat out fancy, last year he got used because he made solid, good cattle. It's easy to say there has never been a red bull before him that has produced like he has. We used him heavily across the spectrum and they are the kind of cattle that work!

One of the questions we get asked often is, "Is he big enough." John's exact words, "That bull is not little, he's anything but." We have had great reports on the bulls and females out of him, he adds maternal but he still has plenty of power to make big scrotaled, big topped, good looking bulls. The cattle have some punch, they have grow, and we promise they have all the quality to go with it.