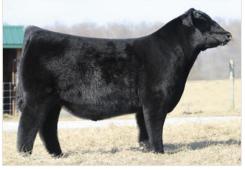

ML Cleopatra 805L ET
Daughter of "Rosie"...Lot 53 in the 2023 Classic

offered by Jordon & Macee Mullett; Griswold Cattle (405) 372-3300