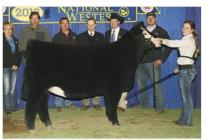

### **GCC JUST TO FLIRT 122J**

Purebred Simmental | ASA 3962201

s: JSUL Something About Mary 8421 "SAM" | D: JS Black Satin 9B "Boots" (by Mr HOC Broker)

### ➤ LOT 701: Selling the right to one successful IVF flush

A barn favorite for two years, "Flirty" is one of the most exciting young donors that we have ever raised. After being a past Classic sale highlight herself, she completed a successful show career as the Reserve Champion Cow/Calf Pair at this year's Simmental Junior National; the heifer calf on her side is offered in this year's sale as Lot 26 with a win already to back her. Flirty is a full sister to the popular promotional bull Bold Move and a maternal sister to the \$230,000 New California. Flirty is a direct daughter of the legendary "Boots," who has proven herself time and time again, not to mention her many daughters that are also knocking it out of the park! To top it off, she is a daughter of the incredible "SAM" that is dominating on the tan bark all over the country!

Flirty flushes like a slot machine, and you are sure to hit the jackpot no matter the mating.

TERMS OF FLUSH: Selling one IVF flush to the bull of the winning bidder's choice. Seller guarantees a minimum of six (6) transferrable embryos, maximum of twelve (12). Flush will be done at Trans Ova, Oklahoma, and must be completed between April 1 and June 1, 2024. Buyer is responsible for all costs associated with the flush.