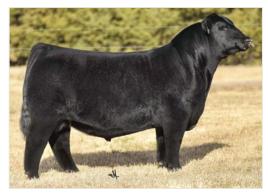

#### **JSUL SOMETHING ABOUT MARY 8421**

Purebred Simmental | ASA 3565879

s: W/C Relentless 32C | D: JBSF Proud Mary (by Yardley High Regard W242)

➤ LOTS 801-820: 20 Packages of 5 Units

No other Purebred Simmental sire since Mr HOC Broker has caused so much excitement in the Simmental breed in his first two calf crops! "SAM" will add power, look, structure, muscle and body. Many of his daughters not only topped production sales all across the country this past fall, but they have dominated show rings throughout the nation, including many class winners and division winners at last summer's National Junior Simmental Show in Madison, Wisconsin. Most recently, SAM was the sire of both the Champion and Reserve Champion Purebred Simmental Females at the North American Junior Show. Semen on this legendary, powerful purebred sire will be in very short supply. Here is your opportunity to make your next "great one" in your program with the power of Something About Mary.