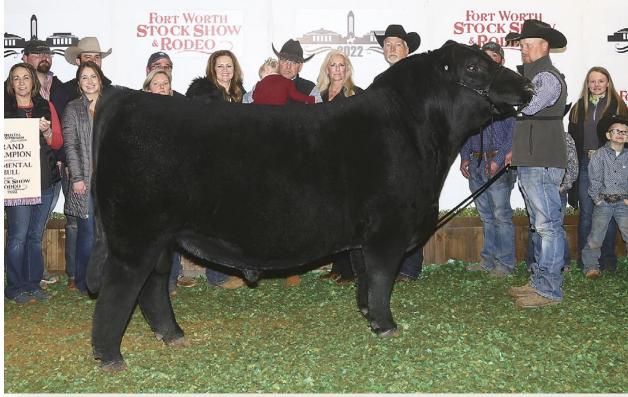

#### MR HOC BROKER

Purebred Simmental | ASA 2531081

s: SVF Steel Force \$701 | D: JM BF H25 (by G&L Blackfoot 716D)

➤ LOTS 831-850: 20 Packages of 5 Units

Mr HOC Broker is one of if not the greatest modern-day champion of all time and has become one of the most decorated breeding bulls for phenotype, production characteristics and marketability. Broker is likely the most dominant sire the Simmental breed has known when it comes to generating elite show heifers that have been crowned champion at every level of competition repetitively. A great Triple Crown Champion himself, Broker sires cattle that will take you to the backdrop or top your next production sale, and his daughters in production are producing cattle with the same look, power, balance and performance that defy his numbers. With a depleted supply of limited semen in the tank, here is one of the last opportunities to purchase semen on the legendary Mr HOC Broker in volume.