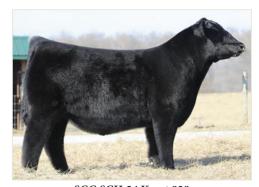

### **GCC JUST TO FLIRT 122J**

Purebred Simmental | ASA 3962201

s: JSUL Something About Mary 8421 "SAM" | D: JS Black Satin 9B "Boots" (by Mr HOC Broker)

### ➤ LOT 701: Selling the right to one successful IVF flush

A barn favorite for two years, "Flirty" is one of the most exciting young donors that we have ever raised. After being a past Classic sale highlight herself, she completed a successful show career as the Reserve Champion Cow/Calf Pair at this year's Simmental Junior National; the heifer calf on her side is offered in this year's sale as Lot 26 with a win already to back her. Flirty is a full sister to the popular promotional bull Bold Move and a maternal sister to the \$230,000 New California. Flirty is a direct daughter of the legendary "Boots," who has proven herself time and time again, not to mention her many daughters that are also knocking it out of the park! To top it off, she is a daughter of the incredible "SAM" that is dominating on the tan bark all over the country!

Flirty flushes like a slot machine, and you are sure to hit the jackpot no matter the mating.

TERMS OF FLUSH: Selling one IVF flush to the bull of the winning bidder's choice. Seller guarantees a minimum of six (6) transferrable embryos, maximum of twelve (12). Flush will be done at Trans Ova, Oklahoma, and must be completed between April 1 and June 1, 2024. Buyer is responsible for all costs associated with the flush.