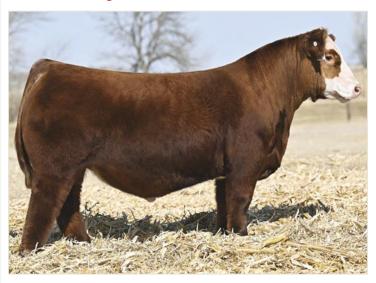

## BACC 629 GEORGIA KAY 024 ET "FAYE"

Purebred Polled Hereford | AHA P44171273

s: T/R BPF AmericanClassic 561CET | D: BACC 286W Georgia Kay 629 ET (by UPS Sensation 2296)

➤ LOT 733A: 3 IVF Sexed Female Embryos by CH High Roller 756 ET

➤ LOT 733B: 3 IVF Sexed Female by ECR 628 Ivys Advance 8923 ET "Sancho"

Herefords at Griswold Cattle are few and far between, but the ones we have are pretty special. "Faye" was shown very successfully by Carly Swink, being champion Polled Hereford Heifer at both Tulsa and Oklahoma Youth Expo. She's as big footed and stout boned as you can find one while still being extremely attractive and sound. Full sibs to Faye have taken the Hereford world by storm, highlighting every Bar A sale they have had the past few years. Full and maternal sibs have won multiple shows, including Champion Bred-and-Owned at the Junior National Hereford Expo. They are also proving to be producers in the donor pen—a full sib to Faye produced the recent Champion Hereford Female in Kansas City and Fourth Overall Heifer at the Iowa State Fair. The Champion Hereford Female in Kansas City is a full sib in blood to the Lot A embryos.

CH High Roller 756 ET Sire of Lot 733A embryos

**"Sancho"** Sire of Lot 733B embryos

offered by Jordon & Macee Mullett / Griswold Cattle (405) 372-3300

(Kosa 029