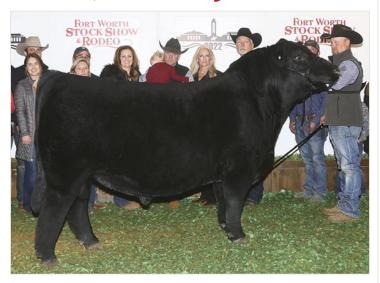

### **GCC JUST TO FLIRT 122J**

Purebred Simmental | ASA 3962201

s: JSUL Something About Mary 8421 "SAM" | D: JS Black Satin 9B "Boots" (by Mr HOC Broker)

### ➤ LOT 701: Selling the right to one successful IVF flush

A barn favorite for two years, "Flirty" is one of the most exciting young donors that we have ever raised. After being a past Classic sale highlight herself, she completed a successful show career as the Reserve Champion Cow/Calf Pair at this year's Simmental Junior National; the heifer calf on her side is offered in this year's sale as Lot 26 with a win already to back her. Flirty is a full sister to the popular promotional bull Bold Move and a maternal sister to the \$230,000 New California. Flirty is a direct daughter of the legendary "Boots," who has proven herself time and time again, not to mention her many daughters that are also knocking it out of the park! To top it off, she is a daughter of the incredible "SAM" that is dominating on the tan bark all over the country!

Flirty flushes like a slot machine, and you are sure to hit the jackpot no matter the mating.

TERMS OF FLUSH: Selling one IVF flush to the bull of the winning bidder's choice. Seller guarantees a minimum of six (6) transferrable embryos, maximum of twelve (12). Flush will be done at Trans Ova, Oklahoma, and must be completed between April 1 and June 1, 2024. Buyer is responsible for all costs associated with the flush.