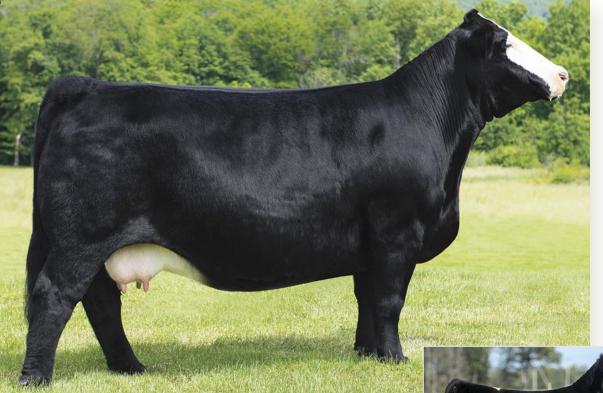

## C BAR1 CLASSY LASS 9153 "ROSIE"

Polled Hereford | AHA P44020532

s: T/R BPF AmericanClassic 561CET | D: C Bar 1 Miss Miles 5308 ET (by C Miles McKee 2103 ET)

➤ LOT 702: Selling the right to one successful IVF flush

➤ LOT 702A: 3 IVF Sexed Female Embryos sired by KLD RW Marksman D87 ET

➤ LOT 702B: 3 IVF Sexed Female Embryos sired by SR Dominate 308F ET

➤ LOT 702C: 3 IVF Embryos sired by BK Red River H18

One of the most popular young cows in the Hereford breed, "Rosie" has taken the breed by storm. Her first and only calf to sell at public auction brought the hammer price of \$70,000 to the Weldon Family in Oklahoma. In her few times out, she has won her division at the Junior National, was Reserve Junior Hereford Female in Kansas City and Champion Junior Hereford in Louisville. Her embryos have been averaging \$2,000 on our online semen and embryo sales. Not to mention that two direct daughters by Dominate highlight this year's Classic open heifer sale. It's not often that a National Champion can raise a National Champion with her very first heifer calf! The future is bright for this young donor...get in while you can. The possibilities are endless!

TERMS OF FLUSH: Selling one IVF flush to the bull of the winning bidder's choice with a guarantee of six (6) transferrable embryos and no cap. Flush will be done at Trans Ova, Oklahoma, and must be completed between Feb. 1 and April 1, 2024. Buyer is responsible for all costs associated with the flush.