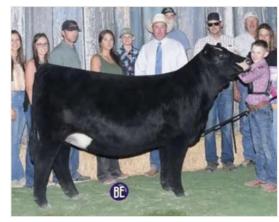

## C BAR1 CLASSY LASS 9153 "ROSIE"

Polled Hereford | AHA P44020532

s: T/R BPF AmericanClassic 561CET | D: C Bar 1 Miss Miles 5308 ET (by C Miles McKee 2103 ET)

➤ LOT 702: Selling the right to one successful IVF flush

➤ LOT 702A: 3 IVF Sexed Female Embryos sired by KLD RW Marksman D87 ET

➤ LOT 702B: 3 IVF Sexed Female Embryos sired by SR Dominate 308F ET

➤ LOT 702C: 3 IVF Embryos sired by BK Red River H18

One of the most popular young cows in the Hereford breed, "Rosie" has taken the breed by storm. Her first and only calf to sell at public auction brought the hammer price of \$70,000 to the Weldon Family in Oklahoma. In her few times out, she has won her division at the Junior National, was Reserve Junior Hereford Female in Kansas City and Champion Junior Hereford in Louisville. Her embryos have been averaging \$2,000 on our online semen and embryo sales. Not to mention that two direct daughters by Dominate highlight this year's Classic open heifer sale. It's not often that a National Champion can raise a National Champion with her very first heifer calf! The future is bright for this young donor...get in while you can. The possibilities are endless!

TERMS OF FLUSH: Selling one IVF flush to the bull of the winning bidder's choice with a guarantee of six (6) transferrable embryos and no cap. Flush will be done at Trans Ova, Oklahoma, and must be completed between Feb. 1 and April 1, 2024. Buyer is responsible for all costs associated with the flush.