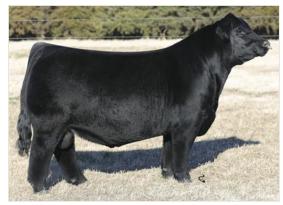

### **PVF PROVEN QUEEN 8256**

Purebred Angus | AAA 19376997

s: PVF Insight 0129 | D: PVF Proven Queen 5250 (by C&C McKinley 3000 EXAR)

➤ LOT 704: 3 IVF Sexed Female Embryos by STAG Good Times 201 ET

8256 was a many-time champion for Cameron Choate, including Reserve Grand Champion Female at the 2019 NAILE and division champion at the NWSS and National Junior Angus Show. She is a daughter of PVF Proven Queen 5250, making her a maternal sister to Sara Sullivan's Supreme Champion Female at the 2023 North American and American Royal. 8256 and the five Proven Queen dams below her in her pedigree all were division champions at the National Junior Angus Show. PVF Proven Queen 2148, another product of the Good Times/8256 mating, was a feature of the 2023 Prairie View Farms Spring Production Sale and went on to be a many-time champion for Kyndall Burns in Iowa.

PVF Proven Queen 3034 \$55,000 full sister to Lot 704 embryos

**PVF Proven Queen 3017** \$35,000 full sister to Lot 704 embryos

offered by Prairie View Farms, Alan Miller (217) 840-6935