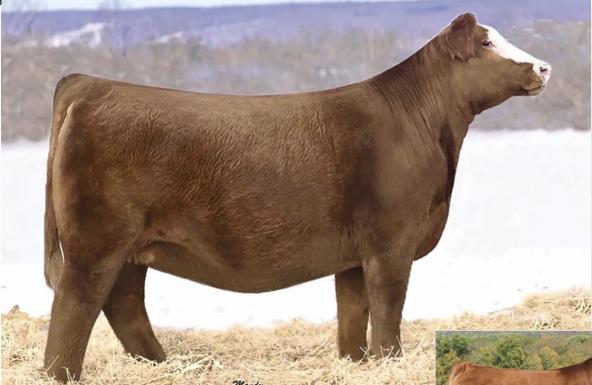

## C BAR1 CLASSY LASS 9153 "ROSIE"

Polled Hereford | AHA P44020532

s: T/R BPF AmericanClassic 561CET | D: C Bar 1 Miss Miles 5308 ET (by C Miles McKee 2103 ET)

➤ LOT 702: Selling the right to one successful IVF flush

➤ LOT 702A: 3 IVF Sexed Female Embryos sired by KLD RW Marksman D87 ET

➤ LOT 702B: 3 IVF Sexed Female Embryos sired by SR Dominate 308F ET

➤ LOT 702C: 3 IVF Embryos sired by BK Red River H18

One of the most popular young cows in the Hereford breed, "Rosie" has taken the breed by storm. Her first and only calf to sell at public auction brought the hammer price of \$70,000 to the Weldon Family in Oklahoma. In her few times out, she has won her division at the Junior National, was Reserve Junior Hereford Female in Kansas City and Champion Junior Hereford in Louisville. Her embryos have been averaging \$2,000 on our online semen and embryo sales. Not to mention that two direct daughters by Dominate highlight this year's Classic open heifer sale. It's not often that a National Champion can raise a National Champion with her very first heifer calf! The future is bright for this young donor...get in while you can. The possibilities are endless!

TERMS OF FLUSH: Selling one IVF flush to the bull of the winning bidder's choice with a guarantee of six (6) transferrable embryos and no cap. Flush will be done at Trans Ova, Oklahoma, and must be completed between Feb. 1 and April 1, 2024. Buyer is responsible for all costs associated with the flush.