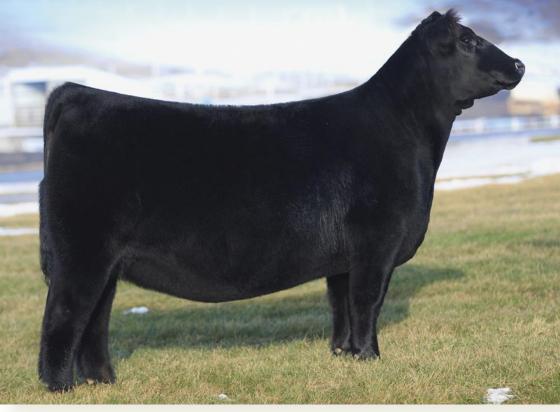

## **BCII BMF SANDY 2118 "BIRDIE"**

Purebred Angus | AAA 19242686

s: EXAR Classen 1422B | D: BCII Sandy 1315 (by Silveiras Style 9303)

➤ LOT 703A: Heifer Pregnancy by STAG Good Times 201 ET, due 1/3/2024

➤ LOT 703B: 4 IVF Sexed Female Embryos by STAG Good Times 201 ET

To put it simply, "Birdie" is setting the world on fire! Last fall in the Darlington Divas Sale, a daughter by 24 Karat sold for \$70,500 to Josie Phillips/Circle M Farms and went on to win divisions at the NAILE, Cattlemen's Congress and the National Junior Angus Show. As if it couldn't get any better, she was recently named the Grand Champion Angus Female in both the Junior Show and the ROV Open Angus Show at the 2023 American Royal in Kansas City! Birdie's 2023 calf crop didn't disappoint, with every calf selling for north of \$10,000! Serious cattlemen need to take note and gather around to take advantage of this no-miss opportunity! In just two short years of ET production, Birdie has averaged \$35,000 on calves sold!

STAG Good Times 201 ET Sire of Lot 703A pregnancy and Lot 703B embryos

Maternal sib to Lot 703 embryos...2023 American Royal Grand Champion Angus Female

offered by BCII Cattle Company, Jake Cunningham (317) 224-4003