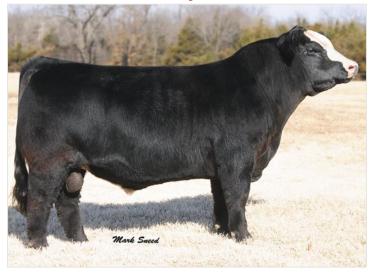

#### **JSUL SOMETHING ABOUT MARY 8421**

Purebred Simmental | ASA 3565879

s: W/C Relentless 32C | D: JBSF Proud Mary (by Yardley High Regard W242)

➤ LOTS 801-820: 20 Packages of 5 Units

No other Purebred Simmental sire since Mr HOC Broker has caused so much excitement in the Simmental breed in his first two calf crops! "SAM" will add power, look, structure, muscle and body. Many of his daughters not only topped production sales all across the country this past fall, but they have dominated show rings throughout the nation, including many class winners and division winners at last summer's National Junior Simmental Show in Madison, Wisconsin. Most recently, SAM was the sire of both the Champion and Reserve Champion Purebred Simmental Females at the North American Junior Show. Semen on this legendary, powerful purebred sire will be in very short supply. Here is your opportunity to make your next "great one" in your program with the power of Something About Mary.