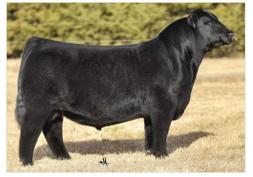

## C BAR1 CLASSY LASS 9153 "ROSIE"

Polled Hereford | AHA P44020532

s: T/R BPF AmericanClassic 561CET | D: C Bar 1 Miss Miles 5308 ET (by C Miles McKee 2103 ET)

➤ LOT 702: Selling the right to one successful IVF flush

➤ LOT 702A: 3 IVF Sexed Female Embryos sired by KLD RW Marksman D87 ET

➤ LOT 702B: 3 IVF Sexed Female Embryos sired by SR Dominate 308F ET

➤ LOT 702C: 3 IVF Embryos sired by BK Red River H18

One of the most popular young cows in the Hereford breed, "Rosie" has taken the breed by storm. Her first and only calf to sell at public auction brought the hammer price of \$70,000 to the Weldon Family in Oklahoma. In her few times out, she has won her division at the Junior National, was Reserve Junior Hereford Female in Kansas City and Champion Junior Hereford in Louisville. Her embryos have been averaging \$2,000 on our online semen and embryo sales. Not to mention that two direct daughters by Dominate highlight this year's Classic open heifer sale. It's not often that a National Champion can raise a National Champion with her very first heifer calf! The future is bright for this young donor...get in while you can. The possibilities are endless!

TERMS OF FLUSH: Selling one IVF flush to the bull of the winning bidder's choice with a guarantee of six (6) transferrable embryos and no cap. Flush will be done at Trans Ova, Oklahoma, and must be completed between Feb. 1 and April 1, 2024. Buyer is responsible for all costs associated with the flush.