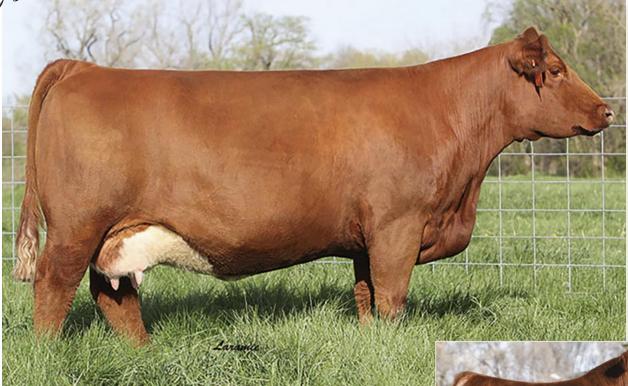

### **GCC JUST TO FLIRT 122J**

Purebred Simmental | ASA 3962201

s: JSUL Something About Mary 8421 "SAM" | D: JS Black Satin 9B "Boots" (by Mr HOC Broker)

### ➤ LOT 701: Selling the right to one successful IVF flush

A barn favorite for two years, "Flirty" is one of the most exciting young donors that we have ever raised. After being a past Classic sale highlight herself, she completed a successful show career as the Reserve Champion Cow/Calf Pair at this year's Simmental Junior National; the heifer calf on her side is offered in this year's sale as Lot 26 with a win already to back her. Flirty is a full sister to the popular promotional bull Bold Move and a maternal sister to the \$230,000 New California. Flirty is a direct daughter of the legendary "Boots," who has proven herself time and time again, not to mention her many daughters that are also knocking it out of the park! To top it off, she is a daughter of the incredible "SAM" that is dominating on the tan bark all over the country!

Flirty flushes like a slot machine, and you are sure to hit the jackpot no matter the mating.

TERMS OF FLUSH: Selling one IVF flush to the bull of the winning bidder's choice. Seller guarantees a minimum of six (6) transferrable embryos, maximum of twelve (12). Flush will be done at Trans Ova, Oklahoma, and must be completed between April 1 and June 1, 2024. Buyer is responsible for all costs associated with the flush.