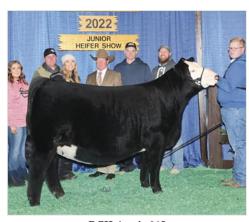

### **GCC JUST TO FLIRT 122J**

Purebred Simmental | ASA 3962201

s: JSUL Something About Mary 8421 "SAM" | D: JS Black Satin 9B "Boots" (by Mr HOC Broker)

### ➤ LOT 701: Selling the right to one successful IVF flush

A barn favorite for two years, "Flirty" is one of the most exciting young donors that we have ever raised. After being a past Classic sale highlight herself, she completed a successful show career as the Reserve Champion Cow/Calf Pair at this year's Simmental Junior National; the heifer calf on her side is offered in this year's sale as Lot 26 with a win already to back her. Flirty is a full sister to the popular promotional bull Bold Move and a maternal sister to the \$230,000 New California. Flirty is a direct daughter of the legendary "Boots," who has proven herself time and time again, not to mention her many daughters that are also knocking it out of the park! To top it off, she is a daughter of the incredible "SAM" that is dominating on the tan bark all over the country!

Flirty flushes like a slot machine, and you are sure to hit the jackpot no matter the mating.

TERMS OF FLUSH: Selling one IVF flush to the bull of the winning bidder's choice. Seller guarantees a minimum of six (6) transferrable embryos, maximum of twelve (12). Flush will be done at Trans Ova, Oklahoma, and must be completed between April 1 and June 1, 2024. Buyer is responsible for all costs associated with the flush.