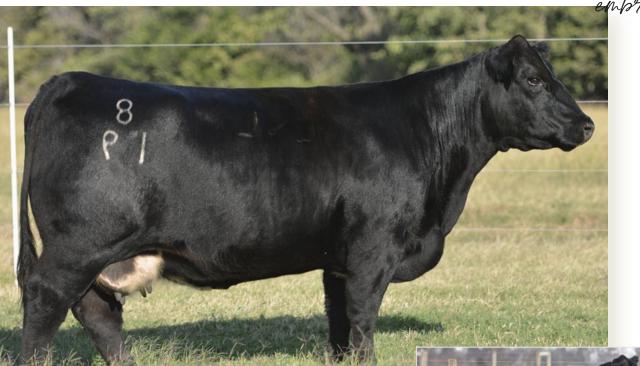

## C BAR1 CLASSY LASS 9153 "ROSIE"

Polled Hereford | AHA P44020532

s: T/R BPF AmericanClassic 561CET | D: C Bar 1 Miss Miles 5308 ET (by C Miles McKee 2103 ET)

➤ LOT 702: Selling the right to one successful IVF flush

➤ LOT 702A: 3 IVF Sexed Female Embryos sired by KLD RW Marksman D87 ET

➤ LOT 702B: 3 IVF Sexed Female Embryos sired by SR Dominate 308F ET

➤ LOT 702C: 3 IVF Embryos sired by BK Red River H18

One of the most popular young cows in the Hereford breed, "Rosie" has taken the breed by storm. Her first and only calf to sell at public auction brought the hammer price of \$70,000 to the Weldon Family in Oklahoma. In her few times out, she has won her division at the Junior National, was Reserve Junior Hereford Female in Kansas City and Champion Junior Hereford in Louisville. Her embryos have been averaging \$2,000 on our online semen and embryo sales. Not to mention that two direct daughters by Dominate highlight this year's Classic open heifer sale. It's not often that a National Champion can raise a National Champion with her very first heifer calf! The future is bright for this young donor...get in while you can. The possibilities are endless!

TERMS OF FLUSH: Selling one IVF flush to the bull of the winning bidder's choice with a guarantee of six (6) transferrable embryos and no cap. Flush will be done at Trans Ova, Oklahoma, and must be completed between Feb. 1 and April 1, 2024. Buyer is responsible for all costs associated with the flush.