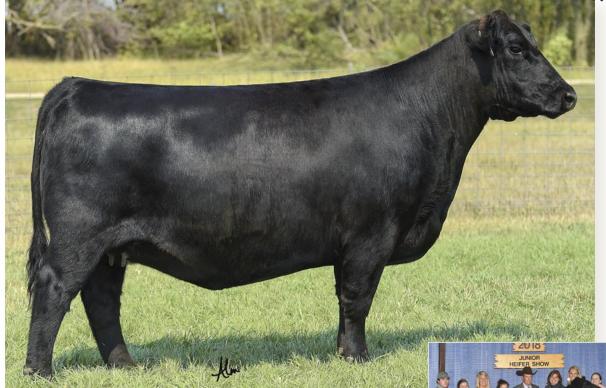

## C BAR1 CLASSY LASS 9153 "ROSIE"

Polled Hereford | AHA P44020532

s: T/R BPF AmericanClassic 561CET | D: C Bar 1 Miss Miles 5308 ET (by C Miles McKee 2103 ET)

➤ LOT 702: Selling the right to one successful IVF flush

➤ LOT 702A: 3 IVF Sexed Female Embryos sired by KLD RW Marksman D87 ET

➤ LOT 702B: 3 IVF Sexed Female Embryos sired by SR Dominate 308F ET

➤ LOT 702C: 3 IVF Embryos sired by BK Red River H18

One of the most popular young cows in the Hereford breed, "Rosie" has taken the breed by storm. Her first and only calf to sell at public auction brought the hammer price of \$70,000 to the Weldon Family in Oklahoma. In her few times out, she has won her division at the Junior National, was Reserve Junior Hereford Female in Kansas City and Champion Junior Hereford in Louisville. Her embryos have been averaging \$2,000 on our online semen and embryo sales. Not to mention that two direct daughters by Dominate highlight this year's Classic open heifer sale. It's not often that a National Champion can raise a National Champion with her very first heifer calf! The future is bright for this young donor...get in while you can. The possibilities are endless!

TERMS OF FLUSH: Selling one IVF flush to the bull of the winning bidder's choice with a guarantee of six (6) transferrable embryos and no cap. Flush will be done at Trans Ova, Oklahoma, and must be completed between Feb. 1 and April 1, 2024. Buyer is responsible for all costs associated with the flush.