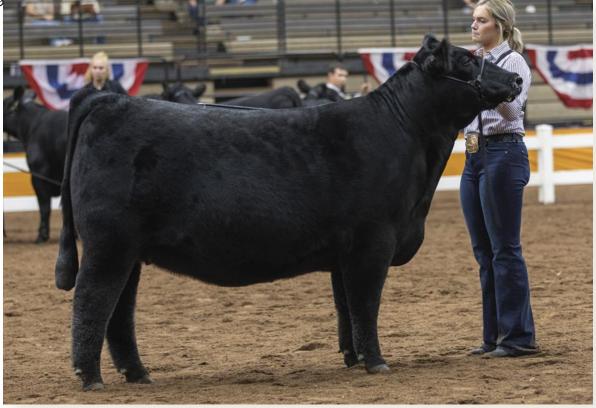

### **GCC JUST TO FLIRT 122J**

Purebred Simmental | ASA 3962201

s: JSUL Something About Mary 8421 "SAM" | D: JS Black Satin 9B "Boots" (by Mr HOC Broker)

### ➤ LOT 701: Selling the right to one successful IVF flush

A barn favorite for two years, "Flirty" is one of the most exciting young donors that we have ever raised. After being a past Classic sale highlight herself, she completed a successful show career as the Reserve Champion Cow/Calf Pair at this year's Simmental Junior National; the heifer calf on her side is offered in this year's sale as Lot 26 with a win already to back her. Flirty is a full sister to the popular promotional bull Bold Move and a maternal sister to the \$230,000 New California. Flirty is a direct daughter of the legendary "Boots," who has proven herself time and time again, not to mention her many daughters that are also knocking it out of the park! To top it off, she is a daughter of the incredible "SAM" that is dominating on the tan bark all over the country!

Flirty flushes like a slot machine, and you are sure to hit the jackpot no matter the mating.

TERMS OF FLUSH: Selling one IVF flush to the bull of the winning bidder's choice. Seller guarantees a minimum of six (6) transferrable embryos, maximum of twelve (12). Flush will be done at Trans Ova, Oklahoma, and must be completed between April 1 and June 1, 2024. Buyer is responsible for all costs associated with the flush.