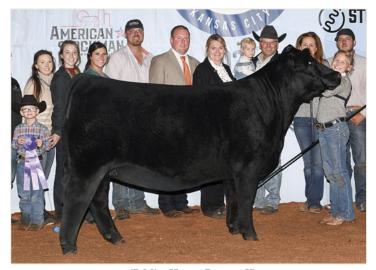

### **PVF PROVEN QUEEN 8256**

Purebred Angus | AAA 19376997

s: PVF Insight 0129 | D: PVF Proven Queen 5250 (by C&C McKinley 3000 EXAR)

➤ LOT 704: 3 IVF Sexed Female Embryos by STAG Good Times 201 ET

8256 was a many-time champion for Cameron Choate, including Reserve Grand Champion Female at the 2019 NAILE and division champion at the NWSS and National Junior Angus Show. She is a daughter of PVF Proven Queen 5250, making her a maternal sister to Sara Sullivan's Supreme Champion Female at the 2023 North American and American Royal. 8256 and the five Proven Queen dams below her in her pedigree all were division champions at the National Junior Angus Show. PVF Proven Queen 2148, another product of the Good Times/8256 mating, was a feature of the 2023 Prairie View Farms Spring Production Sale and went on to be a many-time champion for Kyndall Burns in Iowa.

PVF Proven Queen 3034 \$55,000 full sister to Lot 704 embryos

**PVF Proven Queen 3017** \$35,000 full sister to Lot 704 embryos

offered by Prairie View Farms, Alan Miller (217) 840-6935