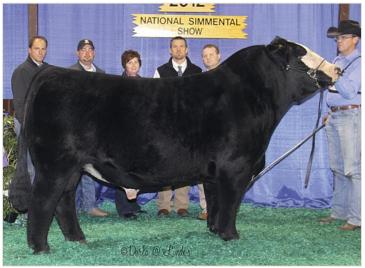

### **GCC JUST TO FLIRT 122J**

Purebred Simmental | ASA 3962201

s: JSUL Something About Mary 8421 "SAM" | D: JS Black Satin 9B "Boots" (by Mr HOC Broker)

### ➤ LOT 701: Selling the right to one successful IVF flush

A barn favorite for two years, "Flirty" is one of the most exciting young donors that we have ever raised. After being a past Classic sale highlight herself, she completed a successful show career as the Reserve Champion Cow/Calf Pair at this year's Simmental Junior National; the heifer calf on her side is offered in this year's sale as Lot 26 with a win already to back her. Flirty is a full sister to the popular promotional bull Bold Move and a maternal sister to the \$230,000 New California. Flirty is a direct daughter of the legendary "Boots," who has proven herself time and time again, not to mention her many daughters that are also knocking it out of the park! To top it off, she is a daughter of the incredible "SAM" that is dominating on the tan bark all over the country!

Flirty flushes like a slot machine, and you are sure to hit the jackpot no matter the mating.

TERMS OF FLUSH: Selling one IVF flush to the bull of the winning bidder's choice. Seller guarantees a minimum of six (6) transferrable embryos, maximum of twelve (12). Flush will be done at Trans Ova, Oklahoma, and must be completed between April 1 and June 1, 2024. Buyer is responsible for all costs associated with the flush.