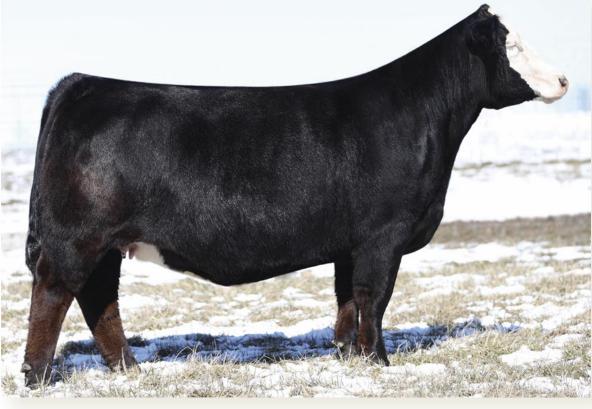

# "Birdie"

## **BCII BMF SANDY 2118 "BIRDIE"**

Purebred Angus | AAA 19242686

s: EXAR Classen 1422B | D: BCII Sandy 1315 (by Silveiras Style 9303)

➤ LOT 703A: Heifer Pregnancy by STAG Good Times 201 ET, due 1/3/2024

➤ LOT 703B: 4 IVF Sexed Female Embryos by STAG Good Times 201 ET

To put it simply, "Birdie" is setting the world on fire! Last fall in the Darlington Divas Sale, a daughter by 24 Karat sold for \$70,500 to Josie Phillips/Circle M Farms and went on to win divisions at the NAILE, Cattlemen's Congress and the National Junior Angus Show. As if it couldn't get any better, she was recently named the Grand Champion Angus Female in both the Junior Show and the ROV Open Angus Show at the 2023 American Royal in Kansas City! Birdie's 2023 calf crop didn't disappoint, with every calf selling for north of \$10,000! Serious cattlemen need to take note and gather around to take advantage of this no-miss opportunity! In just two short years of ET production, Birdie has averaged \$35,000 on calves sold!