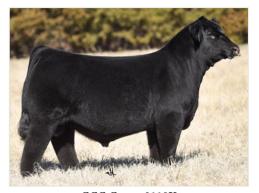

# Belmont W

SAM

Broker

#### MR HOC BROKER

Purebred Simmental | ASA 2531081

s: SVF Steel Force \$701 | D: JM BF H25 (by G&L Blackfoot 716D)

➤ LOTS 831-850: 20 Packages of 5 Units

Mr HOC Broker is one of if not the greatest modern-day champion of all time and has become one of the most decorated breeding bulls for phenotype, production characteristics and marketability. Broker is likely the most dominant sire the Simmental breed has known when it comes to generating elite show heifers that have been crowned champion at every level of competition repetitively. A great Triple Crown Champion himself, Broker sires cattle that will take you to the backdrop or top your next production sale, and his daughters in production are producing cattle with the same look, power, balance and performance that defy his numbers. With a depleted supply of limited semen in the tank, here is one of the last opportunities to purchase semen on the legendary Mr HOC Broker in volume.