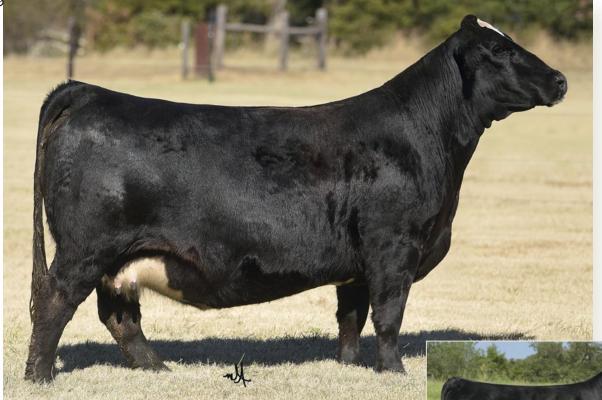

# "Birdie"

## **BCII BMF SANDY 2118 "BIRDIE"**

Purebred Angus | AAA 19242686

s: EXAR Classen 1422B | D: BCII Sandy 1315 (by Silveiras Style 9303)

➤ LOT 703A: Heifer Pregnancy by STAG Good Times 201 ET, due 1/3/2024

➤ LOT 703B: 4 IVF Sexed Female Embryos by STAG Good Times 201 ET

To put it simply, "Birdie" is setting the world on fire! Last fall in the Darlington Divas Sale, a daughter by 24 Karat sold for \$70,500 to Josie Phillips/Circle M Farms and went on to win divisions at the NAILE, Cattlemen's Congress and the National Junior Angus Show. As if it couldn't get any better, she was recently named the Grand Champion Angus Female in both the Junior Show and the ROV Open Angus Show at the 2023 American Royal in Kansas City! Birdie's 2023 calf crop didn't disappoint, with every calf selling for north of \$10,000! Serious cattlemen need to take note and gather around to take advantage of this no-miss opportunity! In just two short years of ET production, Birdie has averaged \$35,000 on calves sold!