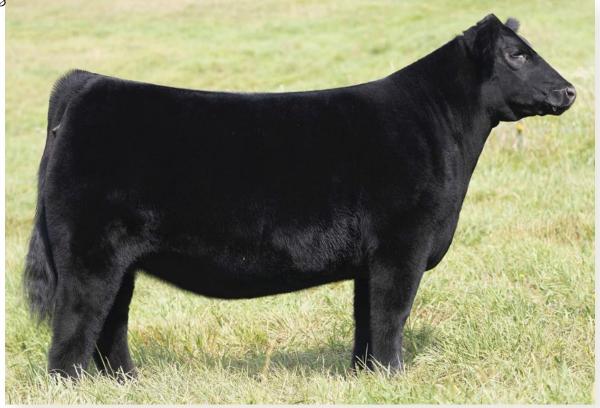

### **GCC JUST TO FLIRT 122J**

Purebred Simmental | ASA 3962201

s: JSUL Something About Mary 8421 "SAM" | D: JS Black Satin 9B "Boots" (by Mr HOC Broker)

### ➤ LOT 701: Selling the right to one successful IVF flush

A barn favorite for two years, "Flirty" is one of the most exciting young donors that we have ever raised. After being a past Classic sale highlight herself, she completed a successful show career as the Reserve Champion Cow/Calf Pair at this year's Simmental Junior National; the heifer calf on her side is offered in this year's sale as Lot 26 with a win already to back her. Flirty is a full sister to the popular promotional bull Bold Move and a maternal sister to the \$230,000 New California. Flirty is a direct daughter of the legendary "Boots," who has proven herself time and time again, not to mention her many daughters that are also knocking it out of the park! To top it off, she is a daughter of the incredible "SAM" that is dominating on the tan bark all over the country!

Flirty flushes like a slot machine, and you are sure to hit the jackpot no matter the mating.

TERMS OF FLUSH: Selling one IVF flush to the bull of the winning bidder's choice. Seller guarantees a minimum of six (6) transferrable embryos, maximum of twelve (12). Flush will be done at Trans Ova, Oklahoma, and must be completed between April 1 and June 1, 2024. Buyer is responsible for all costs associated with the flush.