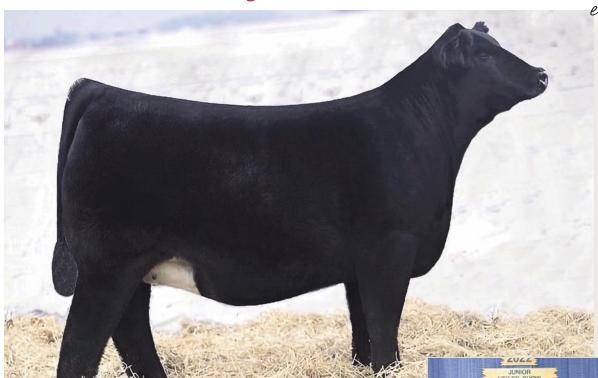

### **JOLENE**

75% Limousin | NALF NXF2332008

s: ELCS Kings Landing 599 D ET | D: OCCC Concoction 436C (by AUTO Cruze 132X)

➤ LOT 730A: 4 IVF Sexed Female Embryos by STAG Good Times 201 ET
➤ LOT 730B: 4 IVF Sexed Female Embryos by STAG Fortunate Son 233

Here is your chance to purchase embryos from the 2022 NAILE Reserve Grand Champion Limousin/LimFlex Female as well as multiple Supreme Female honors across the East Coast for McKenzie Stadtmiller. Jolene is a purebred Limousin female raised by Freebird Farms (Brian Wyatt and family) who is a direct daughter of the highly sought after and rare ELCX Kings Landing. Her dam originated from the storied Pinegar program and was unfortunately lost in the prime of her life. We feel the opportunity to produce purebred cattle of this quality in any breed is extremely imperative in continuing the integrity of that respective breed. The Limousin breed is one of the most exciting and intriguing breeds to be involved with in today's industry. The incredible depth of quality of competition has been evident with the Supreme Female at National shows being captured by the Limousin female countless times. We absolutely think these embryo matings to the hottest Angus bulls at the G– will produce females that have the ability to produce a breed changing female not only in the show ring but long term in production. Jolene will make daughters that are big haired and impeccable structured with incredible phenotypes plus substance and shape. Buy with confidence and excitement here. What an opportunity! Progeny will register 37.5% Lim-Flex.