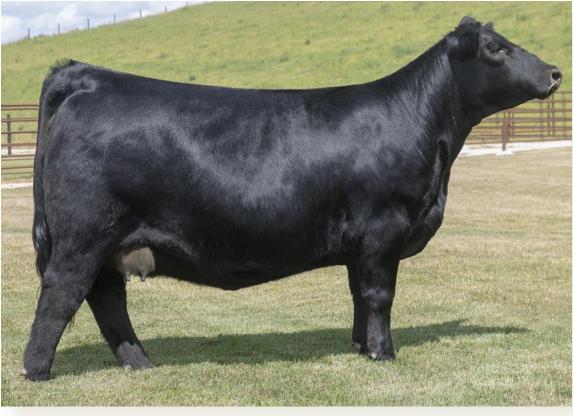

### **GCC JUST TO FLIRT 122J**

Purebred Simmental | ASA 3962201

s: JSUL Something About Mary 8421 "SAM" | D: JS Black Satin 9B "Boots" (by Mr HOC Broker)

### ➤ LOT 701: Selling the right to one successful IVF flush

A barn favorite for two years, "Flirty" is one of the most exciting young donors that we have ever raised. After being a past Classic sale highlight herself, she completed a successful show career as the Reserve Champion Cow/Calf Pair at this year's Simmental Junior National; the heifer calf on her side is offered in this year's sale as Lot 26 with a win already to back her. Flirty is a full sister to the popular promotional bull Bold Move and a maternal sister to the \$230,000 New California. Flirty is a direct daughter of the legendary "Boots," who has proven herself time and time again, not to mention her many daughters that are also knocking it out of the park! To top it off, she is a daughter of the incredible "SAM" that is dominating on the tan bark all over the country!

Flirty flushes like a slot machine, and you are sure to hit the jackpot no matter the mating.

TERMS OF FLUSH: Selling one IVF flush to the bull of the winning bidder's choice. Seller guarantees a minimum of six (6) transferrable embryos, maximum of twelve (12). Flush will be done at Trans Ova, Oklahoma, and must be completed between April 1 and June 1, 2024. Buyer is responsible for all costs associated with the flush.