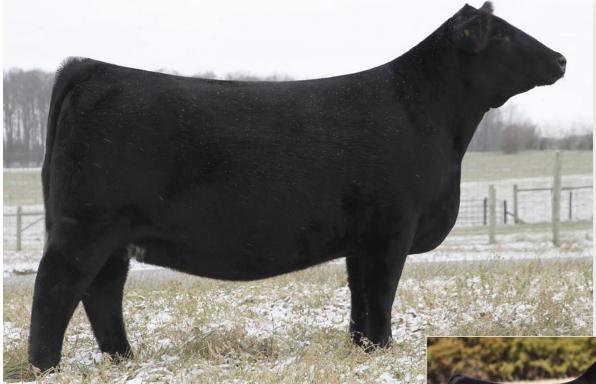

### **GCC JUST TO FLIRT 122J**

Purebred Simmental | ASA 3962201

s: JSUL Something About Mary 8421 "SAM" | D: JS Black Satin 9B "Boots" (by Mr HOC Broker)

### ➤ LOT 701: Selling the right to one successful IVF flush

A barn favorite for two years, "Flirty" is one of the most exciting young donors that we have ever raised. After being a past Classic sale highlight herself, she completed a successful show career as the Reserve Champion Cow/Calf Pair at this year's Simmental Junior National; the heifer calf on her side is offered in this year's sale as Lot 26 with a win already to back her. Flirty is a full sister to the popular promotional bull Bold Move and a maternal sister to the \$230,000 New California. Flirty is a direct daughter of the legendary "Boots," who has proven herself time and time again, not to mention her many daughters that are also knocking it out of the park! To top it off, she is a daughter of the incredible "SAM" that is dominating on the tan bark all over the country!

Flirty flushes like a slot machine, and you are sure to hit the jackpot no matter the mating.

TERMS OF FLUSH: Selling one IVF flush to the bull of the winning bidder's choice. Seller guarantees a minimum of six (6) transferrable embryos, maximum of twelve (12). Flush will be done at Trans Ova, Oklahoma, and must be completed between April 1 and June 1, 2024. Buyer is responsible for all costs associated with the flush.