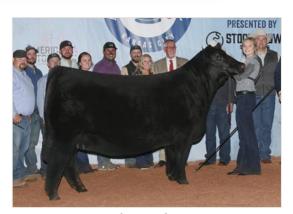

## C BAR1 CLASSY LASS 9153 "ROSIE"

Polled Hereford | AHA P44020532

s: T/R BPF AmericanClassic 561CET | D: C Bar 1 Miss Miles 5308 ET (by C Miles McKee 2103 ET)

➤ LOT 702: Selling the right to one successful IVF flush

➤ LOT 702A: 3 IVF Sexed Female Embryos sired by KLD RW Marksman D87 ET

➤ LOT 702B: 3 IVF Sexed Female Embryos sired by SR Dominate 308F ET

➤ LOT 702C: 3 IVF Embryos sired by BK Red River H18

One of the most popular young cows in the Hereford breed, "Rosie" has taken the breed by storm. Her first and only calf to sell at public auction brought the hammer price of \$70,000 to the Weldon Family in Oklahoma. In her few times out, she has won her division at the Junior National, was Reserve Junior Hereford Female in Kansas City and Champion Junior Hereford in Louisville. Her embryos have been averaging \$2,000 on our online semen and embryo sales. Not to mention that two direct daughters by Dominate highlight this year's Classic open heifer sale. It's not often that a National Champion can raise a National Champion with her very first heifer calf! The future is bright for this young donor...get in while you can. The possibilities are endless!

TERMS OF FLUSH: Selling one IVF flush to the bull of the winning bidder's choice with a guarantee of six (6) transferrable embryos and no cap. Flush will be done at Trans Ova, Oklahoma, and must be completed between Feb. 1 and April 1, 2024. Buyer is responsible for all costs associated with the flush.