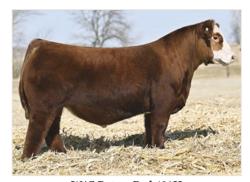

## BACC 629 GEORGIA KAY 024 ET "FAYE"

Purebred Polled Hereford | AHA P44171273

s: T/R BPF AmericanClassic 561CET | D: BACC 286W Georgia Kay 629 ET (by UPS Sensation 2296)

➤ LOT 733A: 3 IVF Sexed Female Embryos by CH High Roller 756 ET

➤ LOT 733B: 3 IVF Sexed Female by ECR 628 Ivys Advance 8923 ET "Sancho"

Herefords at Griswold Cattle are few and far between, but the ones we have are pretty special. "Faye" was shown very successfully by Carly Swink, being champion Polled Hereford Heifer at both Tulsa and Oklahoma Youth Expo. She's as big footed and stout boned as you can find one while still being extremely attractive and sound. Full sibs to Faye have taken the Hereford world by storm, highlighting every Bar A sale they have had the past few years. Full and maternal sibs have won multiple shows, including Champion Bred-and-Owned at the Junior National Hereford Expo. They are also proving to be producers in the donor pen—a full sib to Faye produced the recent Champion Hereford Female in Kansas City and Fourth Overall Heifer at the Iowa State Fair. The Champion Hereford Female in Kansas City is a full sib in blood to the Lot A embryos.

CH High Roller 756 ET Sire of Lot 733A embryos

**"Sancho"** Sire of Lot 733B embryos

offered by Jordon & Macee Mullett / Griswold Cattle (405) 372-3300

(Kosa 029