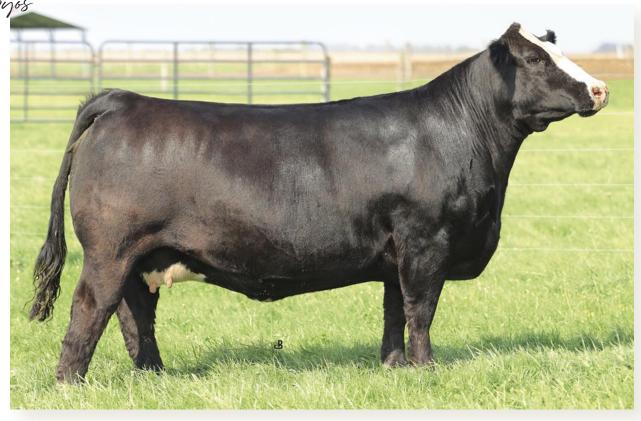

## C BAR1 CLASSY LASS 9153 "ROSIE"

Polled Hereford | AHA P44020532

s: T/R BPF AmericanClassic 561CET | D: C Bar 1 Miss Miles 5308 ET (by C Miles McKee 2103 ET)

➤ LOT 702: Selling the right to one successful IVF flush

➤ LOT 702A: 3 IVF Sexed Female Embryos sired by KLD RW Marksman D87 ET

➤ LOT 702B: 3 IVF Sexed Female Embryos sired by SR Dominate 308F ET

➤ LOT 702C: 3 IVF Embryos sired by BK Red River H18

One of the most popular young cows in the Hereford breed, "Rosie" has taken the breed by storm. Her first and only calf to sell at public auction brought the hammer price of \$70,000 to the Weldon Family in Oklahoma. In her few times out, she has won her division at the Junior National, was Reserve Junior Hereford Female in Kansas City and Champion Junior Hereford in Louisville. Her embryos have been averaging \$2,000 on our online semen and embryo sales. Not to mention that two direct daughters by Dominate highlight this year's Classic open heifer sale. It's not often that a National Champion can raise a National Champion with her very first heifer calf! The future is bright for this young donor...get in while you can. The possibilities are endless!

TERMS OF FLUSH: Selling one IVF flush to the bull of the winning bidder's choice with a guarantee of six (6) transferrable embryos and no cap. Flush will be done at Trans Ova, Oklahoma, and must be completed between Feb. 1 and April 1, 2024. Buyer is responsible for all costs associated with the flush.