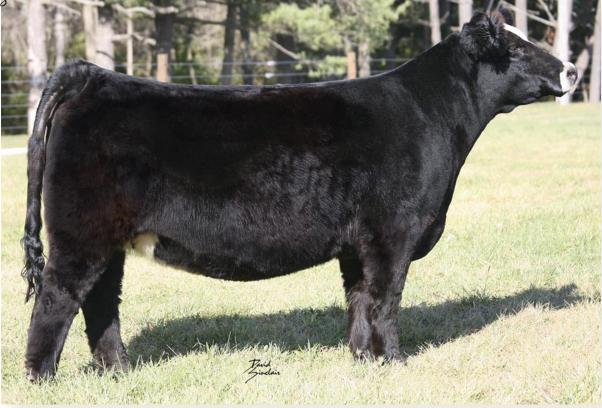

## **BCII BMF SANDY 2118 "BIRDIE"**

Purebred Angus | AAA 19242686

s: EXAR Classen 1422B | D: BCII Sandy 1315 (by Silveiras Style 9303)

➤ LOT 703A: Heifer Pregnancy by STAG Good Times 201 ET, due 1/3/2024

➤ LOT 703B: 4 IVF Sexed Female Embryos by STAG Good Times 201 ET

To put it simply, "Birdie" is setting the world on fire! Last fall in the Darlington Divas Sale, a daughter by 24 Karat sold for \$70,500 to Josie Phillips/Circle M Farms and went on to win divisions at the NAILE, Cattlemen's Congress and the National Junior Angus Show. As if it couldn't get any better, she was recently named the Grand Champion Angus Female in both the Junior Show and the ROV Open Angus Show at the 2023 American Royal in Kansas City! Birdie's 2023 calf crop didn't disappoint, with every calf selling for north of \$10,000! Serious cattlemen need to take note and gather around to take advantage of this no-miss opportunity! In just two short years of ET production, Birdie has averaged \$35,000 on calves sold!

STAG Good Times 201 ET Sire of Lot 703A pregnancy and Lot 703B embryos

Maternal sib to Lot 703 embryos...2023 American Royal Grand Champion Angus Female

offered by BCII Cattle Company, Jake Cunningham (317) 224-4003