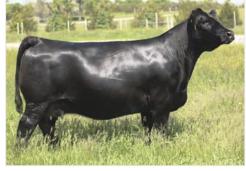

### **GCC JUST TO FLIRT 122J**

Purebred Simmental | ASA 3962201

s: JSUL Something About Mary 8421 "SAM" | D: JS Black Satin 9B "Boots" (by Mr HOC Broker)

### ➤ LOT 701: Selling the right to one successful IVF flush

A barn favorite for two years, "Flirty" is one of the most exciting young donors that we have ever raised. After being a past Classic sale highlight herself, she completed a successful show career as the Reserve Champion Cow/Calf Pair at this year's Simmental Junior National; the heifer calf on her side is offered in this year's sale as Lot 26 with a win already to back her. Flirty is a full sister to the popular promotional bull Bold Move and a maternal sister to the \$230,000 New California. Flirty is a direct daughter of the legendary "Boots," who has proven herself time and time again, not to mention her many daughters that are also knocking it out of the park! To top it off, she is a daughter of the incredible "SAM" that is dominating on the tan bark all over the country!

Flirty flushes like a slot machine, and you are sure to hit the jackpot no matter the mating.

TERMS OF FLUSH: Selling one IVF flush to the bull of the winning bidder's choice. Seller guarantees a minimum of six (6) transferrable embryos, maximum of twelve (12). Flush will be done at Trans Ova, Oklahoma, and must be completed between April 1 and June 1, 2024. Buyer is responsible for all costs associated with the flush.