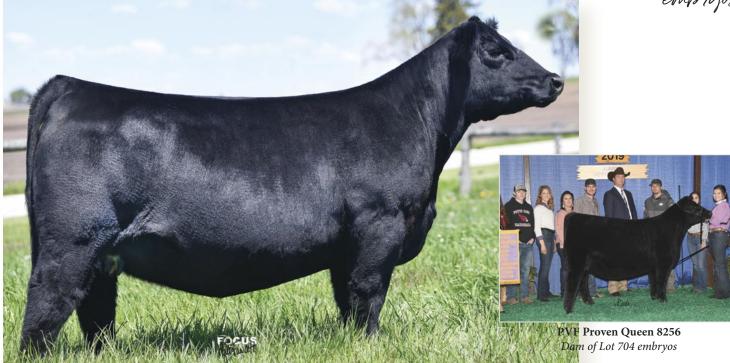

# Proven Queen 8256

### **PVF PROVEN QUEEN 8256**

Purebred Angus | AAA 19376997

s: PVF Insight 0129 | D: PVF Proven Queen 5250 (by C&C McKinley 3000 EXAR)

➤ LOT 704: 3 IVF Sexed Female Embryos by STAG Good Times 201 ET

8256 was a many-time champion for Cameron Choate, including Reserve Grand Champion Female at the 2019 NAILE and division champion at the NWSS and National Junior Angus Show. She is a daughter of PVF Proven Queen 5250, making her a maternal sister to Sara Sullivan's Supreme Champion Female at the 2023 North American and American Royal. 8256 and the five Proven Queen dams below her in her pedigree all were division champions at the National Junior Angus Show. PVF Proven Queen 2148, another product of the Good Times/8256 mating, was a feature of the 2023 Prairie View Farms Spring Production Sale and went on to be a many-time champion for Kyndall Burns in Iowa.

PVF Proven Queen 3034 \$55,000 full sister to Lot 704 embryos

**PVF Proven Queen 3017** \$35,000 full sister to Lot 704 embryos

offered by Prairie View Farms, Alan Miller (217) 840-6935