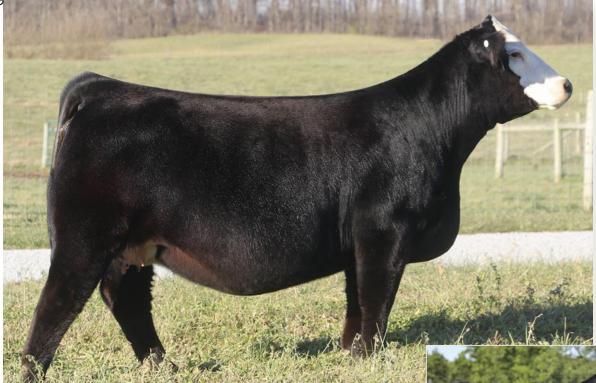

### **GCC JUST TO FLIRT 122J**

Purebred Simmental | ASA 3962201

s: JSUL Something About Mary 8421 "SAM" | D: JS Black Satin 9B "Boots" (by Mr HOC Broker)

### ➤ LOT 701: Selling the right to one successful IVF flush

A barn favorite for two years, "Flirty" is one of the most exciting young donors that we have ever raised. After being a past Classic sale highlight herself, she completed a successful show career as the Reserve Champion Cow/Calf Pair at this year's Simmental Junior National; the heifer calf on her side is offered in this year's sale as Lot 26 with a win already to back her. Flirty is a full sister to the popular promotional bull Bold Move and a maternal sister to the \$230,000 New California. Flirty is a direct daughter of the legendary "Boots," who has proven herself time and time again, not to mention her many daughters that are also knocking it out of the park! To top it off, she is a daughter of the incredible "SAM" that is dominating on the tan bark all over the country!

Flirty flushes like a slot machine, and you are sure to hit the jackpot no matter the mating.

TERMS OF FLUSH: Selling one IVF flush to the bull of the winning bidder's choice. Seller guarantees a minimum of six (6) transferrable embryos, maximum of twelve (12). Flush will be done at Trans Ova, Oklahoma, and must be completed between April 1 and June 1, 2024. Buyer is responsible for all costs associated with the flush.