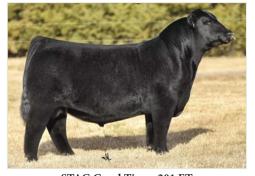

## **BCII BMF SANDY 2118 "BIRDIE"**

Purebred Angus | AAA 19242686

s: EXAR Classen 1422B | D: BCII Sandy 1315 (by Silveiras Style 9303)

➤ LOT 703A: Heifer Pregnancy by STAG Good Times 201 ET, due 1/3/2024

➤ LOT 703B: 4 IVF Sexed Female Embryos by STAG Good Times 201 ET

To put it simply, "Birdie" is setting the world on fire! Last fall in the Darlington Divas Sale, a daughter by 24 Karat sold for \$70,500 to Josie Phillips/Circle M Farms and went on to win divisions at the NAILE, Cattlemen's Congress and the National Junior Angus Show. As if it couldn't get any better, she was recently named the Grand Champion Angus Female in both the Junior Show and the ROV Open Angus Show at the 2023 American Royal in Kansas City! Birdie's 2023 calf crop didn't disappoint, with every calf selling for north of \$10,000! Serious cattlemen need to take note and gather around to take advantage of this no-miss opportunity! In just two short years of ET production, Birdie has averaged \$35,000 on calves sold!

STAG Good Times 201 ET Sire of Lot 703A pregnancy and Lot 703B embryos

Maternal sib to Lot 703 embryos...2023 American Royal Grand Champion Angus Female

offered by BCII Cattle Company, Jake Cunningham (317) 224-4003