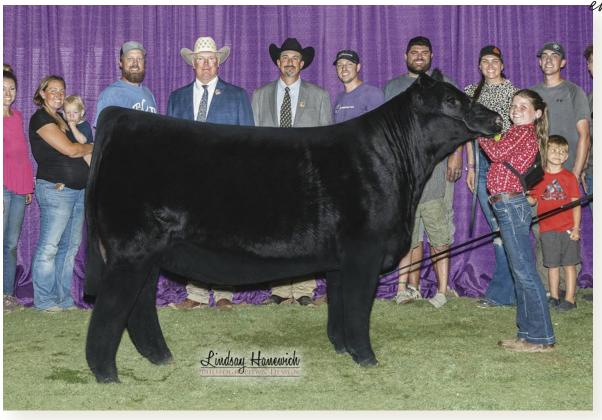

### **GCC JUST TO FLIRT 122J**

Purebred Simmental | ASA 3962201

s: JSUL Something About Mary 8421 "SAM" | D: JS Black Satin 9B "Boots" (by Mr HOC Broker)

### ➤ LOT 701: Selling the right to one successful IVF flush

A barn favorite for two years, "Flirty" is one of the most exciting young donors that we have ever raised. After being a past Classic sale highlight herself, she completed a successful show career as the Reserve Champion Cow/Calf Pair at this year's Simmental Junior National; the heifer calf on her side is offered in this year's sale as Lot 26 with a win already to back her. Flirty is a full sister to the popular promotional bull Bold Move and a maternal sister to the \$230,000 New California. Flirty is a direct daughter of the legendary "Boots," who has proven herself time and time again, not to mention her many daughters that are also knocking it out of the park! To top it off, she is a daughter of the incredible "SAM" that is dominating on the tan bark all over the country!

Flirty flushes like a slot machine, and you are sure to hit the jackpot no matter the mating.

TERMS OF FLUSH: Selling one IVF flush to the bull of the winning bidder's choice. Seller guarantees a minimum of six (6) transferrable embryos, maximum of twelve (12). Flush will be done at Trans Ova, Oklahoma, and must be completed between April 1 and June 1, 2024. Buyer is responsible for all costs associated with the flush.