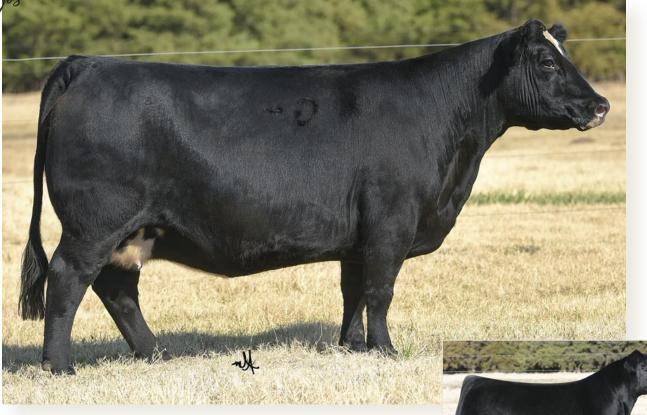

### **GCC JUST TO FLIRT 122J**

Purebred Simmental | ASA 3962201

s: JSUL Something About Mary 8421 "SAM" | D: JS Black Satin 9B "Boots" (by Mr HOC Broker)

### ➤ LOT 701: Selling the right to one successful IVF flush

A barn favorite for two years, "Flirty" is one of the most exciting young donors that we have ever raised. After being a past Classic sale highlight herself, she completed a successful show career as the Reserve Champion Cow/Calf Pair at this year's Simmental Junior National; the heifer calf on her side is offered in this year's sale as Lot 26 with a win already to back her. Flirty is a full sister to the popular promotional bull Bold Move and a maternal sister to the \$230,000 New California. Flirty is a direct daughter of the legendary "Boots," who has proven herself time and time again, not to mention her many daughters that are also knocking it out of the park! To top it off, she is a daughter of the incredible "SAM" that is dominating on the tan bark all over the country!

Flirty flushes like a slot machine, and you are sure to hit the jackpot no matter the mating.

TERMS OF FLUSH: Selling one IVF flush to the bull of the winning bidder's choice. Seller guarantees a minimum of six (6) transferrable embryos, maximum of twelve (12). Flush will be done at Trans Ova, Oklahoma, and must be completed between April 1 and June 1, 2024. Buyer is responsible for all costs associated with the flush.