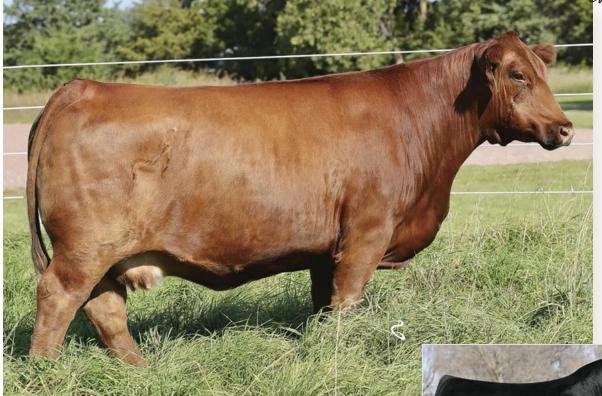

## C BAR1 CLASSY LASS 9153 "ROSIE"

Polled Hereford | AHA P44020532

s: T/R BPF AmericanClassic 561CET | D: C Bar 1 Miss Miles 5308 ET (by C Miles McKee 2103 ET)

➤ LOT 702: Selling the right to one successful IVF flush

➤ LOT 702A: 3 IVF Sexed Female Embryos sired by KLD RW Marksman D87 ET

➤ LOT 702B: 3 IVF Sexed Female Embryos sired by SR Dominate 308F ET

➤ LOT 702C: 3 IVF Embryos sired by BK Red River H18

One of the most popular young cows in the Hereford breed, "Rosie" has taken the breed by storm. Her first and only calf to sell at public auction brought the hammer price of \$70,000 to the Weldon Family in Oklahoma. In her few times out, she has won her division at the Junior National, was Reserve Junior Hereford Female in Kansas City and Champion Junior Hereford in Louisville. Her embryos have been averaging \$2,000 on our online semen and embryo sales. Not to mention that two direct daughters by Dominate highlight this year's Classic open heifer sale. It's not often that a National Champion can raise a National Champion with her very first heifer calf! The future is bright for this young donor...get in while you can. The possibilities are endless!

TERMS OF FLUSH: Selling one IVF flush to the bull of the winning bidder's choice with a guarantee of six (6) transferrable embryos and no cap. Flush will be done at Trans Ova, Oklahoma, and must be completed between Feb. 1 and April 1, 2024. Buyer is responsible for all costs associated with the flush.