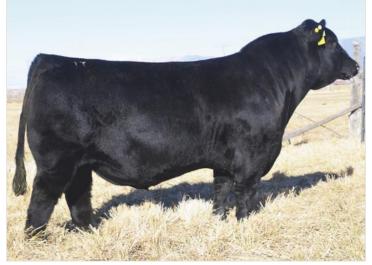

#### MR HOC BROKER

Purebred Simmental | ASA 2531081

s: SVF Steel Force \$701 | D: JM BF H25 (by G&L Blackfoot 716D)

➤ LOTS 831-850: 20 Packages of 5 Units

Mr HOC Broker is one of if not the greatest modern-day champion of all time and has become one of the most decorated breeding bulls for phenotype, production characteristics and marketability. Broker is likely the most dominant sire the Simmental breed has known when it comes to generating elite show heifers that have been crowned champion at every level of competition repetitively. A great Triple Crown Champion himself, Broker sires cattle that will take you to the backdrop or top your next production sale, and his daughters in production are producing cattle with the same look, power, balance and performance that defy his numbers. With a depleted supply of limited semen in the tank, here is one of the last opportunities to purchase semen on the legendary Mr HOC Broker in volume.