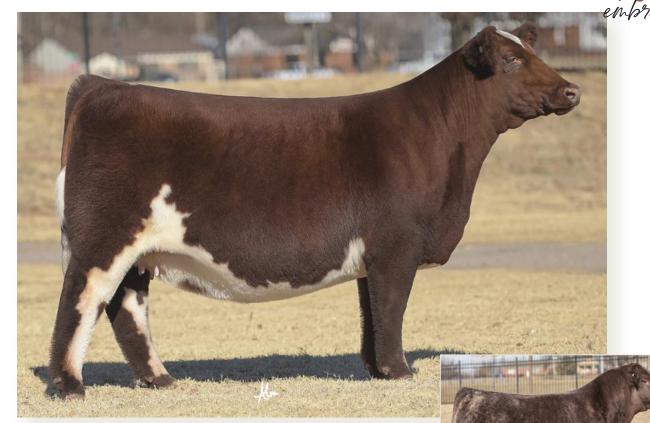

### **GCC JUST TO FLIRT 122J**

Purebred Simmental | ASA 3962201

s: JSUL Something About Mary 8421 "SAM" | D: JS Black Satin 9B "Boots" (by Mr HOC Broker)

### ➤ LOT 701: Selling the right to one successful IVF flush

A barn favorite for two years, "Flirty" is one of the most exciting young donors that we have ever raised. After being a past Classic sale highlight herself, she completed a successful show career as the Reserve Champion Cow/Calf Pair at this year's Simmental Junior National; the heifer calf on her side is offered in this year's sale as Lot 26 with a win already to back her. Flirty is a full sister to the popular promotional bull Bold Move and a maternal sister to the \$230,000 New California. Flirty is a direct daughter of the legendary "Boots," who has proven herself time and time again, not to mention her many daughters that are also knocking it out of the park! To top it off, she is a daughter of the incredible "SAM" that is dominating on the tan bark all over the country!

Flirty flushes like a slot machine, and you are sure to hit the jackpot no matter the mating.

TERMS OF FLUSH: Selling one IVF flush to the bull of the winning bidder's choice. Seller guarantees a minimum of six (6) transferrable embryos, maximum of twelve (12). Flush will be done at Trans Ova, Oklahoma, and must be completed between April 1 and June 1, 2024. Buyer is responsible for all costs associated with the flush.