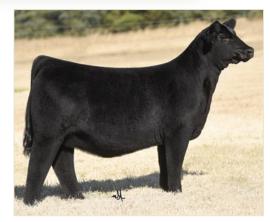

### **PVF PROVEN QUEEN 8256**

Purebred Angus | AAA 19376997

s: PVF Insight 0129 | D: PVF Proven Queen 5250 (by C&C McKinley 3000 EXAR)

➤ LOT 704: 3 IVF Sexed Female Embryos by STAG Good Times 201 ET

8256 was a many-time champion for Cameron Choate, including Reserve Grand Champion Female at the 2019 NAILE and division champion at the NWSS and National Junior Angus Show. She is a daughter of PVF Proven Queen 5250, making her a maternal sister to Sara Sullivan's Supreme Champion Female at the 2023 North American and American Royal. 8256 and the five Proven Queen dams below her in her pedigree all were division champions at the National Junior Angus Show. PVF Proven Queen 2148, another product of the Good Times/8256 mating, was a feature of the 2023 Prairie View Farms Spring Production Sale and went on to be a many-time champion for Kyndall Burns in Iowa.

PVF Proven Queen 3034 \$55,000 full sister to Lot 704 embryos

**PVF Proven Queen 3017** \$35,000 full sister to Lot 704 embryos

offered by Prairie View Farms, Alan Miller (217) 840-6935