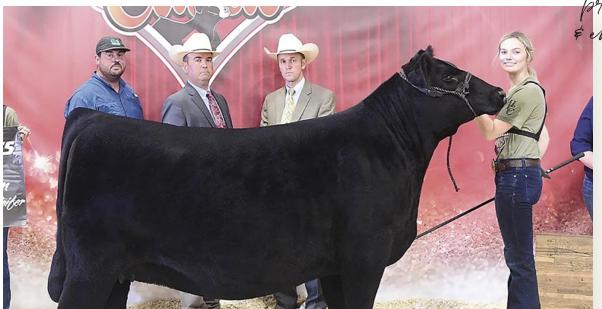

## **BCII BMF SANDY 2118 "BIRDIE"**

Purebred Angus | AAA 19242686

s: EXAR Classen 1422B | D: BCII Sandy 1315 (by Silveiras Style 9303)

➤ LOT 703A: Heifer Pregnancy by STAG Good Times 201 ET, due 1/3/2024

➤ LOT 703B: 4 IVF Sexed Female Embryos by STAG Good Times 201 ET

To put it simply, "Birdie" is setting the world on fire! Last fall in the Darlington Divas Sale, a daughter by 24 Karat sold for \$70,500 to Josie Phillips/Circle M Farms and went on to win divisions at the NAILE, Cattlemen's Congress and the National Junior Angus Show. As if it couldn't get any better, she was recently named the Grand Champion Angus Female in both the Junior Show and the ROV Open Angus Show at the 2023 American Royal in Kansas City! Birdie's 2023 calf crop didn't disappoint, with every calf selling for north of \$10,000! Serious cattlemen need to take note and gather around to take advantage of this no-miss opportunity! In just two short years of ET production, Birdie has averaged \$35,000 on calves sold!

STAG Good Times 201 ET Sire of Lot 703A pregnancy and Lot 703B embryos

Maternal sib to Lot 703 embryos...2023 American Royal Grand Champion Angus Female

offered by BCII Cattle Company, Jake Cunningham (317) 224-4003