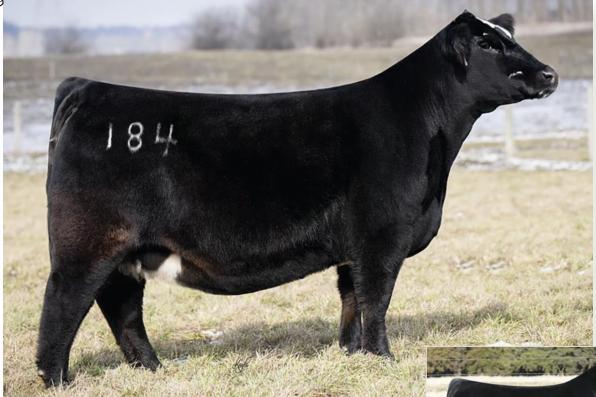

# Pretty Woman 184

## **HSC JADE 019J "PRETTY WOMAN"**

3/4 Simmental | ASA 3932161

s: Mr HOC Broker | D: HSC FF Chloe 008E (by W/C Loaded Up 1119Y)

➤ LOT 719A: 3 IVF Sexed Female Embryos by "SAM"

➤ LOT 719B: 3 IVF Sexed Female Embryos by GCC Genoa 2118K

Possibly the most powerfully bred and designed donor in the Schaeffer battery, Pretty Woman 184 packs a genetic punch like no other in the business, backed by such breed legends as Mr HOC Broker, W/C Loaded Up, Dameron First Class and J&J Queen 414, just to name a few. There is power in the blood, and when you line up the best that the Simmental and Angus breeds have available, you reach genetic greatness. Pretty Woman 184 is only in her infancy of embryo production, but her future when mated with such breed greats as JSUL Something About Mary and the new herd sire that we are so very excited to promote and utilize in our program, GCC Genoa, the exciting young W/C Bet on Red x "Boots" son from the Griswold program is only getting brighter for Pretty Woman 184. Brighten up your future too!