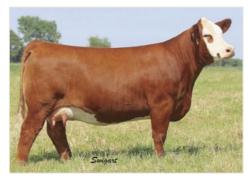

### **GCC JUST TO FLIRT 122J**

Purebred Simmental | ASA 3962201

s: JSUL Something About Mary 8421 "SAM" | D: JS Black Satin 9B "Boots" (by Mr HOC Broker)

### ➤ LOT 701: Selling the right to one successful IVF flush

A barn favorite for two years, "Flirty" is one of the most exciting young donors that we have ever raised. After being a past Classic sale highlight herself, she completed a successful show career as the Reserve Champion Cow/Calf Pair at this year's Simmental Junior National; the heifer calf on her side is offered in this year's sale as Lot 26 with a win already to back her. Flirty is a full sister to the popular promotional bull Bold Move and a maternal sister to the \$230,000 New California. Flirty is a direct daughter of the legendary "Boots," who has proven herself time and time again, not to mention her many daughters that are also knocking it out of the park! To top it off, she is a daughter of the incredible "SAM" that is dominating on the tan bark all over the country!

Flirty flushes like a slot machine, and you are sure to hit the jackpot no matter the mating.

TERMS OF FLUSH: Selling one IVF flush to the bull of the winning bidder's choice. Seller guarantees a minimum of six (6) transferrable embryos, maximum of twelve (12). Flush will be done at Trans Ova, Oklahoma, and must be completed between April 1 and June 1, 2024. Buyer is responsible for all costs associated with the flush.