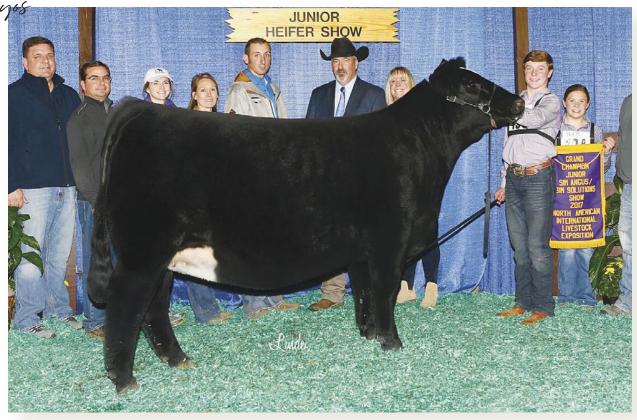

### **GCC JUST TO FLIRT 122J**

Purebred Simmental | ASA 3962201

s: JSUL Something About Mary 8421 "SAM" | D: JS Black Satin 9B "Boots" (by Mr HOC Broker)

### ➤ LOT 701: Selling the right to one successful IVF flush

A barn favorite for two years, "Flirty" is one of the most exciting young donors that we have ever raised. After being a past Classic sale highlight herself, she completed a successful show career as the Reserve Champion Cow/Calf Pair at this year's Simmental Junior National; the heifer calf on her side is offered in this year's sale as Lot 26 with a win already to back her. Flirty is a full sister to the popular promotional bull Bold Move and a maternal sister to the \$230,000 New California. Flirty is a direct daughter of the legendary "Boots," who has proven herself time and time again, not to mention her many daughters that are also knocking it out of the park! To top it off, she is a daughter of the incredible "SAM" that is dominating on the tan bark all over the country!

Flirty flushes like a slot machine, and you are sure to hit the jackpot no matter the mating.

TERMS OF FLUSH: Selling one IVF flush to the bull of the winning bidder's choice. Seller guarantees a minimum of six (6) transferrable embryos, maximum of twelve (12). Flush will be done at Trans Ova, Oklahoma, and must be completed between April 1 and June 1, 2024. Buyer is responsible for all costs associated with the flush.