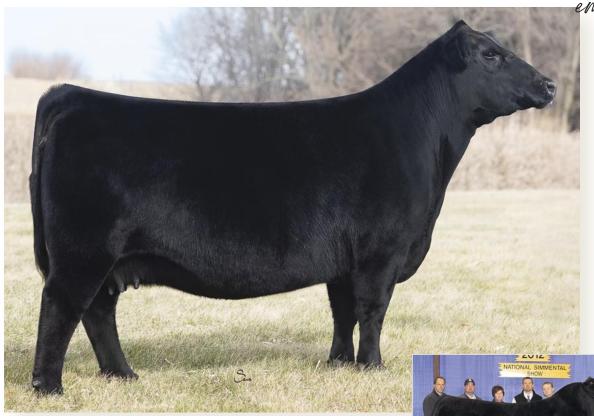

## C BAR1 CLASSY LASS 9153 "ROSIE"

Polled Hereford | AHA P44020532

s: T/R BPF AmericanClassic 561CET | D: C Bar 1 Miss Miles 5308 ET (by C Miles McKee 2103 ET)

➤ LOT 702: Selling the right to one successful IVF flush

➤ LOT 702A: 3 IVF Sexed Female Embryos sired by KLD RW Marksman D87 ET

➤ LOT 702B: 3 IVF Sexed Female Embryos sired by SR Dominate 308F ET

➤ LOT 702C: 3 IVF Embryos sired by BK Red River H18

One of the most popular young cows in the Hereford breed, "Rosie" has taken the breed by storm. Her first and only calf to sell at public auction brought the hammer price of \$70,000 to the Weldon Family in Oklahoma. In her few times out, she has won her division at the Junior National, was Reserve Junior Hereford Female in Kansas City and Champion Junior Hereford in Louisville. Her embryos have been averaging \$2,000 on our online semen and embryo sales. Not to mention that two direct daughters by Dominate highlight this year's Classic open heifer sale. It's not often that a National Champion can raise a National Champion with her very first heifer calf! The future is bright for this young donor...get in while you can. The possibilities are endless!

TERMS OF FLUSH: Selling one IVF flush to the bull of the winning bidder's choice with a guarantee of six (6) transferrable embryos and no cap. Flush will be done at Trans Ova, Oklahoma, and must be completed between Feb. 1 and April 1, 2024. Buyer is responsible for all costs associated with the flush.