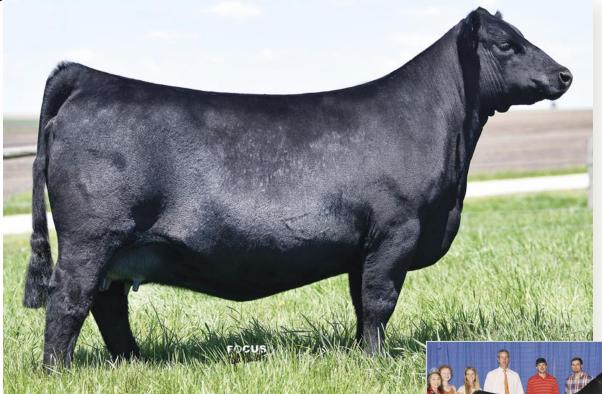

### **GCC JUST TO FLIRT 122J**

Purebred Simmental | ASA 3962201

s: JSUL Something About Mary 8421 "SAM" | D: JS Black Satin 9B "Boots" (by Mr HOC Broker)

### ➤ LOT 701: Selling the right to one successful IVF flush

A barn favorite for two years, "Flirty" is one of the most exciting young donors that we have ever raised. After being a past Classic sale highlight herself, she completed a successful show career as the Reserve Champion Cow/Calf Pair at this year's Simmental Junior National; the heifer calf on her side is offered in this year's sale as Lot 26 with a win already to back her. Flirty is a full sister to the popular promotional bull Bold Move and a maternal sister to the \$230,000 New California. Flirty is a direct daughter of the legendary "Boots," who has proven herself time and time again, not to mention her many daughters that are also knocking it out of the park! To top it off, she is a daughter of the incredible "SAM" that is dominating on the tan bark all over the country!

Flirty flushes like a slot machine, and you are sure to hit the jackpot no matter the mating.

TERMS OF FLUSH: Selling one IVF flush to the bull of the winning bidder's choice. Seller guarantees a minimum of six (6) transferrable embryos, maximum of twelve (12). Flush will be done at Trans Ova, Oklahoma, and must be completed between April 1 and June 1, 2024. Buyer is responsible for all costs associated with the flush.