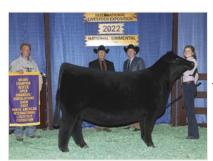

## C BAR1 CLASSY LASS 9153 "ROSIE"

Polled Hereford | AHA P44020532

s: T/R BPF AmericanClassic 561CET | D: C Bar 1 Miss Miles 5308 ET (by C Miles McKee 2103 ET)

➤ LOT 702: Selling the right to one successful IVF flush

➤ LOT 702A: 3 IVF Sexed Female Embryos sired by KLD RW Marksman D87 ET

➤ LOT 702B: 3 IVF Sexed Female Embryos sired by SR Dominate 308F ET

➤ LOT 702C: 3 IVF Embryos sired by BK Red River H18

One of the most popular young cows in the Hereford breed, "Rosie" has taken the breed by storm. Her first and only calf to sell at public auction brought the hammer price of \$70,000 to the Weldon Family in Oklahoma. In her few times out, she has won her division at the Junior National, was Reserve Junior Hereford Female in Kansas City and Champion Junior Hereford in Louisville. Her embryos have been averaging \$2,000 on our online semen and embryo sales. Not to mention that two direct daughters by Dominate highlight this year's Classic open heifer sale. It's not often that a National Champion can raise a National Champion with her very first heifer calf! The future is bright for this young donor...get in while you can. The possibilities are endless!

TERMS OF FLUSH: Selling one IVF flush to the bull of the winning bidder's choice with a guarantee of six (6) transferrable embryos and no cap. Flush will be done at Trans Ova, Oklahoma, and must be completed between Feb. 1 and April 1, 2024. Buyer is responsible for all costs associated with the flush.