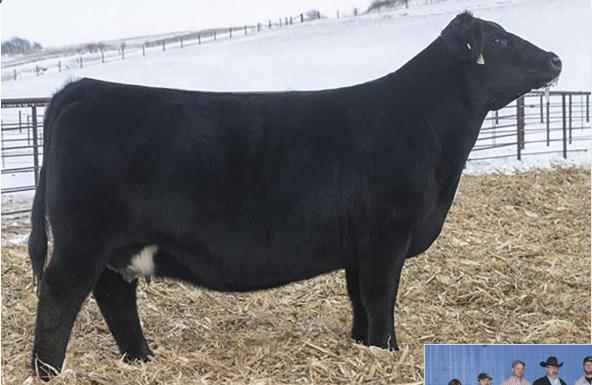

## C BAR1 CLASSY LASS 9153 "ROSIE"

Polled Hereford | AHA P44020532

s: T/R BPF AmericanClassic 561CET | D: C Bar 1 Miss Miles 5308 ET (by C Miles McKee 2103 ET)

➤ LOT 702: Selling the right to one successful IVF flush

➤ LOT 702A: 3 IVF Sexed Female Embryos sired by KLD RW Marksman D87 ET

➤ LOT 702B: 3 IVF Sexed Female Embryos sired by SR Dominate 308F ET

➤ LOT 702C: 3 IVF Embryos sired by BK Red River H18

One of the most popular young cows in the Hereford breed, "Rosie" has taken the breed by storm. Her first and only calf to sell at public auction brought the hammer price of \$70,000 to the Weldon Family in Oklahoma. In her few times out, she has won her division at the Junior National, was Reserve Junior Hereford Female in Kansas City and Champion Junior Hereford in Louisville. Her embryos have been averaging \$2,000 on our online semen and embryo sales. Not to mention that two direct daughters by Dominate highlight this year's Classic open heifer sale. It's not often that a National Champion can raise a National Champion with her very first heifer calf! The future is bright for this young donor...get in while you can. The possibilities are endless!

TERMS OF FLUSH: Selling one IVF flush to the bull of the winning bidder's choice with a guarantee of six (6) transferrable embryos and no cap. Flush will be done at Trans Ova, Oklahoma, and must be completed between Feb. 1 and April 1, 2024. Buyer is responsible for all costs associated with the flush.