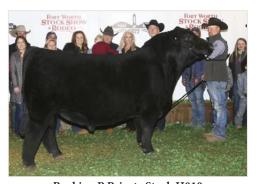

CCC WC Redemption 7143 Pld ET Sire of Lot 731A embryos

offered by Schaeffer Show Cattle, Tim Schaeffer (765) 541-0738

Ritz 6051

Full or maternal sib to Lot 732 embryos (sired by Bed on Red)...Lot 300 in the 2023 Classic

### **ROJAS RITZ 6051**

Purebred Red Angus | RAAA 3525233

s: PZC TMAS Firestorm 1800 ET | D: Six Mile Lakota 112Y (by VGW Game Plan 816)

➤ LOT 732A: 3 IVF Embryos by Mr HOC Broker

➤ LOT 732B: 3 IVF Embryos by W/C Bet on Red 481H

What an opportunity to get in on some incredible red genetics! 6051 hails from the Lakota cow family that needs absolutely no introduction to the industry. This cow family has generated more money and champions than you can shake a stick at. Lakota 112Y could possibly be the most influential cow in the entire Red Angus breed. Sons and daughters have won every major show across the country and continue to produce some of the most sought after cattle in the breed. 6051 is no exception. She's stout, powerful, and moves like a cat. Look at her progeny in the Classic...they range from Bet on Red and Brokers to purebred Reds sired by Red Eagle. She's a no-miss kind of cow! It is no secret that Reds are hot right now. Get you a piece while you can!