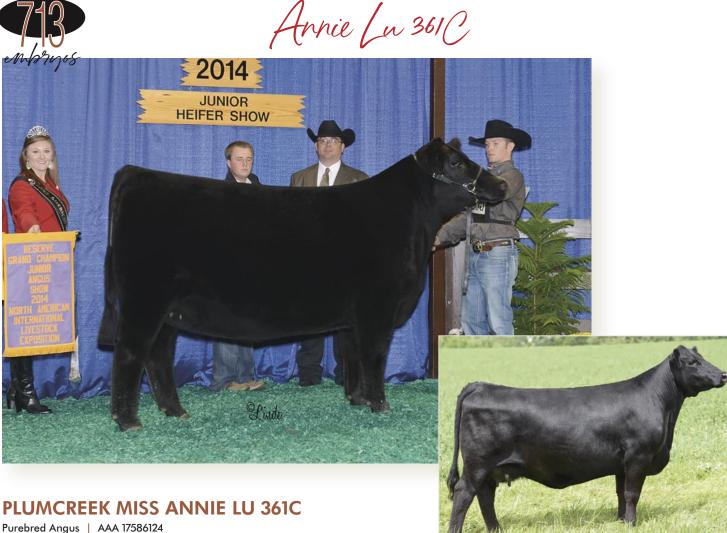

The Annie Lu cow family is synonymous with quality and flat out gets the job done every time. We are so excited to offer for the very first time embryos out of this legendary donor and sired by JSUL Something About Mary! This powerful beast has more than proven herself as a rock star in the pasture, producing the \$86,000 24 Karat purebred Angus in the Schaeffer and Tice pasture sale this past fall, along with additional daughters sold for \$72,000, \$60,000, \$55,000 and \$50,000 within the past year. Lastly, 361C is a full sister to the legendary sires Plum Creek Paradox and Plum Creek Refresh. The blending of this powerful Angus female with unquestionably the most proven and popular Simmental sire in the business, JSUL Something About Mary, will be one for the record books. These half-blood SimAngus genetics are the most sought after in the country, and here is your Winning Lottery Ticket!

PlumCreek Miss Annie Lu 361C Dam of Lot 713 embryos

JSUL Something About Mary 8421 "SAM" Sire of Lot 713 embryos

offered by Nord Cattle Company, Luke Nord (701) 446-6157