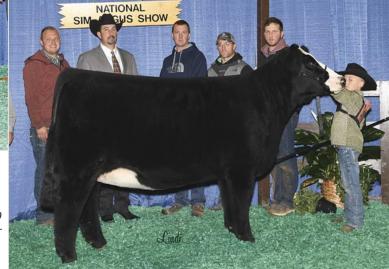

## **BCII BMF SANDY 2118 "BIRDIE"**

Purebred Angus | AAA 19242686

s: EXAR Classen 1422B | D: BCII Sandy 1315 (by Silveiras Style 9303)

➤ LOT 703A: Heifer Pregnancy by STAG Good Times 201 ET, due 1/3/2024

➤ LOT 703B: 4 IVF Sexed Female Embryos by STAG Good Times 201 ET

To put it simply, "Birdie" is setting the world on fire! Last fall in the Darlington Divas Sale, a daughter by 24 Karat sold for \$70,500 to Josie Phillips/Circle M Farms and went on to win divisions at the NAILE, Cattlemen's Congress and the National Junior Angus Show. As if it couldn't get any better, she was recently named the Grand Champion Angus Female in both the Junior Show and the ROV Open Angus Show at the 2023 American Royal in Kansas City! Birdie's 2023 calf crop didn't disappoint, with every calf selling for north of \$10,000! Serious cattlemen need to take note and gather around to take advantage of this no-miss opportunity! In just two short years of ET production, Birdie has averaged \$35,000 on calves sold!

STAG Good Times 201 ET Sire of Lot 703A pregnancy and Lot 703B embryos

Maternal sib to Lot 703 embryos...2023 American Royal Grand Champion Angus Female

offered by BCII Cattle Company, Jake Cunningham (317) 224-4003