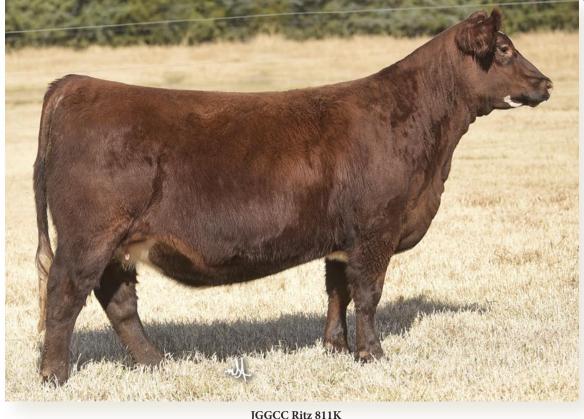

CCC WC Redemption 7143 Pld ET Sire of Lot 731A embryos

offered by Schaeffer Show Cattle, Tim Schaeffer (765) 541-0738

Ritz 6051

Full or maternal sib to Lot 732 embryos (sired by Bed on Red)...Lot 300 in the 2023 Classic

### **ROJAS RITZ 6051**

Purebred Red Angus | RAAA 3525233

s: PZC TMAS Firestorm 1800 ET | D: Six Mile Lakota 112Y (by VGW Game Plan 816)

➤ LOT 732A: 3 IVF Embryos by Mr HOC Broker

➤ LOT 732B: 3 IVF Embryos by W/C Bet on Red 481H

What an opportunity to get in on some incredible red genetics! 6051 hails from the Lakota cow family that needs absolutely no introduction to the industry. This cow family has generated more money and champions than you can shake a stick at. Lakota 112Y could possibly be the most influential cow in the entire Red Angus breed. Sons and daughters have won every major show across the country and continue to produce some of the most sought after cattle in the breed. 6051 is no exception. She's stout, powerful, and moves like a cat. Look at her progeny in the Classic...they range from Bet on Red and Brokers to purebred Reds sired by Red Eagle. She's a no-miss kind of cow! It is no secret that Reds are hot right now. Get you a piece while you can!

W/C Bet on Red 481H Sire of Lot 732B embryos

offered by Maple Lane Farms / Griswold Cattle (405) 372-3300