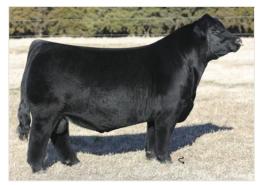

### **GCC JUST TO FLIRT 122J**

Purebred Simmental | ASA 3962201

s: JSUL Something About Mary 8421 "SAM" | D: JS Black Satin 9B "Boots" (by Mr HOC Broker)

### ➤ LOT 701: Selling the right to one successful IVF flush

A barn favorite for two years, "Flirty" is one of the most exciting young donors that we have ever raised. After being a past Classic sale highlight herself, she completed a successful show career as the Reserve Champion Cow/Calf Pair at this year's Simmental Junior National; the heifer calf on her side is offered in this year's sale as Lot 26 with a win already to back her. Flirty is a full sister to the popular promotional bull Bold Move and a maternal sister to the \$230,000 New California. Flirty is a direct daughter of the legendary "Boots," who has proven herself time and time again, not to mention her many daughters that are also knocking it out of the park! To top it off, she is a daughter of the incredible "SAM" that is dominating on the tan bark all over the country!

Flirty flushes like a slot machine, and you are sure to hit the jackpot no matter the mating.

TERMS OF FLUSH: Selling one IVF flush to the bull of the winning bidder's choice. Seller guarantees a minimum of six (6) transferrable embryos, maximum of twelve (12). Flush will be done at Trans Ova, Oklahoma, and must be completed between April 1 and June 1, 2024. Buyer is responsible for all costs associated with the flush.