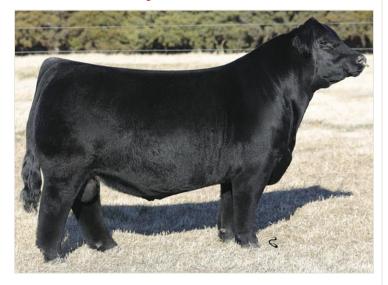

#### MR HOC BROKER

Purebred Simmental | ASA 2531081

s: SVF Steel Force \$701 | D: JM BF H25 (by G&L Blackfoot 716D)

➤ LOTS 831-850: 20 Packages of 5 Units

Mr HOC Broker is one of if not the greatest modern-day champion of all time and has become one of the most decorated breeding bulls for phenotype, production characteristics and marketability. Broker is likely the most dominant sire the Simmental breed has known when it comes to generating elite show heifers that have been crowned champion at every level of competition repetitively. A great Triple Crown Champion himself, Broker sires cattle that will take you to the backdrop or top your next production sale, and his daughters in production are producing cattle with the same look, power, balance and performance that defy his numbers. With a depleted supply of limited semen in the tank, here is one of the last opportunities to purchase semen on the legendary Mr HOC Broker in volume.