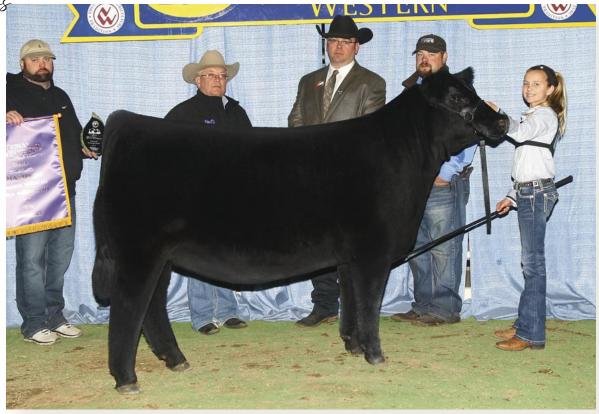

### **GCC JUST TO FLIRT 122J**

Purebred Simmental | ASA 3962201

s: JSUL Something About Mary 8421 "SAM" | D: JS Black Satin 9B "Boots" (by Mr HOC Broker)

### ➤ LOT 701: Selling the right to one successful IVF flush

A barn favorite for two years, "Flirty" is one of the most exciting young donors that we have ever raised. After being a past Classic sale highlight herself, she completed a successful show career as the Reserve Champion Cow/Calf Pair at this year's Simmental Junior National; the heifer calf on her side is offered in this year's sale as Lot 26 with a win already to back her. Flirty is a full sister to the popular promotional bull Bold Move and a maternal sister to the \$230,000 New California. Flirty is a direct daughter of the legendary "Boots," who has proven herself time and time again, not to mention her many daughters that are also knocking it out of the park! To top it off, she is a daughter of the incredible "SAM" that is dominating on the tan bark all over the country!

Flirty flushes like a slot machine, and you are sure to hit the jackpot no matter the mating.

TERMS OF FLUSH: Selling one IVF flush to the bull of the winning bidder's choice. Seller guarantees a minimum of six (6) transferrable embryos, maximum of twelve (12). Flush will be done at Trans Ova, Oklahoma, and must be completed between April 1 and June 1, 2024. Buyer is responsible for all costs associated with the flush.