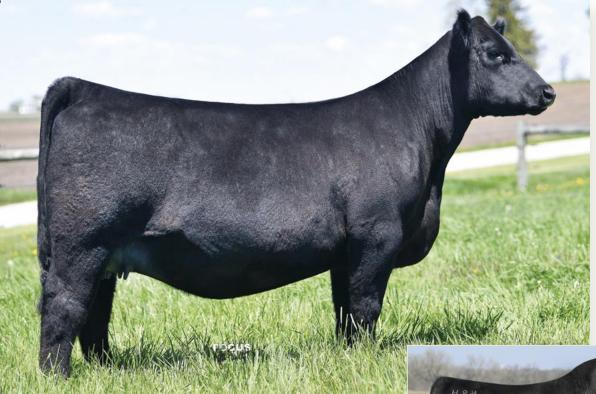

### **GCC JUST TO FLIRT 122J**

Purebred Simmental | ASA 3962201

s: JSUL Something About Mary 8421 "SAM" | D: JS Black Satin 9B "Boots" (by Mr HOC Broker)

### ➤ LOT 701: Selling the right to one successful IVF flush

A barn favorite for two years, "Flirty" is one of the most exciting young donors that we have ever raised. After being a past Classic sale highlight herself, she completed a successful show career as the Reserve Champion Cow/Calf Pair at this year's Simmental Junior National; the heifer calf on her side is offered in this year's sale as Lot 26 with a win already to back her. Flirty is a full sister to the popular promotional bull Bold Move and a maternal sister to the \$230,000 New California. Flirty is a direct daughter of the legendary "Boots," who has proven herself time and time again, not to mention her many daughters that are also knocking it out of the park! To top it off, she is a daughter of the incredible "SAM" that is dominating on the tan bark all over the country!

Flirty flushes like a slot machine, and you are sure to hit the jackpot no matter the mating.

TERMS OF FLUSH: Selling one IVF flush to the bull of the winning bidder's choice. Seller guarantees a minimum of six (6) transferrable embryos, maximum of twelve (12). Flush will be done at Trans Ova, Oklahoma, and must be completed between April 1 and June 1, 2024. Buyer is responsible for all costs associated with the flush.