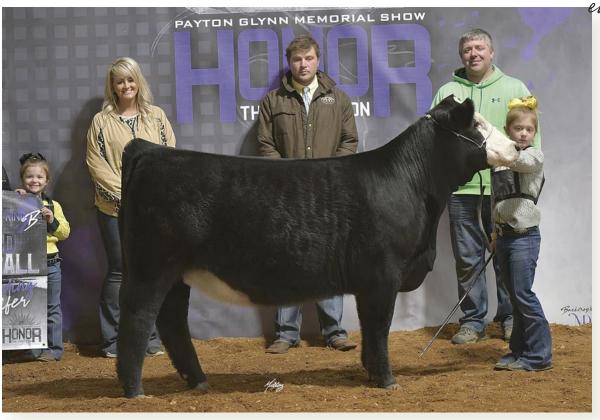

## **BCII BMF SANDY 2118 "BIRDIE"**

Purebred Angus | AAA 19242686

s: EXAR Classen 1422B | D: BCII Sandy 1315 (by Silveiras Style 9303)

➤ LOT 703A: Heifer Pregnancy by STAG Good Times 201 ET, due 1/3/2024

➤ LOT 703B: 4 IVF Sexed Female Embryos by STAG Good Times 201 ET

To put it simply, "Birdie" is setting the world on fire! Last fall in the Darlington Divas Sale, a daughter by 24 Karat sold for \$70,500 to Josie Phillips/Circle M Farms and went on to win divisions at the NAILE, Cattlemen's Congress and the National Junior Angus Show. As if it couldn't get any better, she was recently named the Grand Champion Angus Female in both the Junior Show and the ROV Open Angus Show at the 2023 American Royal in Kansas City! Birdie's 2023 calf crop didn't disappoint, with every calf selling for north of \$10,000! Serious cattlemen need to take note and gather around to take advantage of this no-miss opportunity! In just two short years of ET production, Birdie has averaged \$35,000 on calves sold!

STAG Good Times 201 ET Sire of Lot 703A pregnancy and Lot 703B embryos

Maternal sib to Lot 703 embryos...2023 American Royal Grand Champion Angus Female

offered by BCII Cattle Company, Jake Cunningham (317) 224-4003