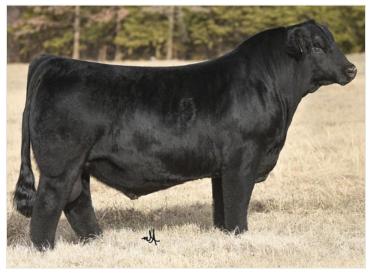

#### **JSUL SOMETHING ABOUT MARY 8421**

Purebred Simmental | ASA 3565879

s: W/C Relentless 32C | D: JBSF Proud Mary (by Yardley High Regard W242)

➤ LOTS 801-820: 20 Packages of 5 Units

No other Purebred Simmental sire since Mr HOC Broker has caused so much excitement in the Simmental breed in his first two calf crops! "SAM" will add power, look, structure, muscle and body. Many of his daughters not only topped production sales all across the country this past fall, but they have dominated show rings throughout the nation, including many class winners and division winners at last summer's National Junior Simmental Show in Madison, Wisconsin. Most recently, SAM was the sire of both the Champion and Reserve Champion Purebred Simmental Females at the North American Junior Show. Semen on this legendary, powerful purebred sire will be in very short supply. Here is your opportunity to make your next "great one" in your program with the power of Something About Mary.