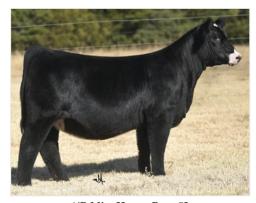

### **GCC JUST TO FLIRT 122J**

Purebred Simmental | ASA 3962201

s: JSUL Something About Mary 8421 "SAM" | D: JS Black Satin 9B "Boots" (by Mr HOC Broker)

### ➤ LOT 701: Selling the right to one successful IVF flush

A barn favorite for two years, "Flirty" is one of the most exciting young donors that we have ever raised. After being a past Classic sale highlight herself, she completed a successful show career as the Reserve Champion Cow/Calf Pair at this year's Simmental Junior National; the heifer calf on her side is offered in this year's sale as Lot 26 with a win already to back her. Flirty is a full sister to the popular promotional bull Bold Move and a maternal sister to the \$230,000 New California. Flirty is a direct daughter of the legendary "Boots," who has proven herself time and time again, not to mention her many daughters that are also knocking it out of the park! To top it off, she is a daughter of the incredible "SAM" that is dominating on the tan bark all over the country!

Flirty flushes like a slot machine, and you are sure to hit the jackpot no matter the mating.

TERMS OF FLUSH: Selling one IVF flush to the bull of the winning bidder's choice. Seller guarantees a minimum of six (6) transferrable embryos, maximum of twelve (12). Flush will be done at Trans Ova, Oklahoma, and must be completed between April 1 and June 1, 2024. Buyer is responsible for all costs associated with the flush.