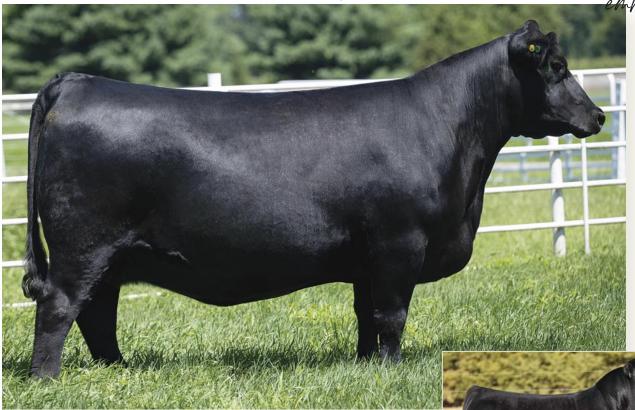

## **BCII BMF SANDY 2118 "BIRDIE"**

Purebred Angus | AAA 19242686

s: EXAR Classen 1422B | D: BCII Sandy 1315 (by Silveiras Style 9303)

➤ LOT 703A: Heifer Pregnancy by STAG Good Times 201 ET, due 1/3/2024

➤ LOT 703B: 4 IVF Sexed Female Embryos by STAG Good Times 201 ET

To put it simply, "Birdie" is setting the world on fire! Last fall in the Darlington Divas Sale, a daughter by 24 Karat sold for \$70,500 to Josie Phillips/Circle M Farms and went on to win divisions at the NAILE, Cattlemen's Congress and the National Junior Angus Show. As if it couldn't get any better, she was recently named the Grand Champion Angus Female in both the Junior Show and the ROV Open Angus Show at the 2023 American Royal in Kansas City! Birdie's 2023 calf crop didn't disappoint, with every calf selling for north of \$10,000! Serious cattlemen need to take note and gather around to take advantage of this no-miss opportunity! In just two short years of ET production, Birdie has averaged \$35,000 on calves sold!