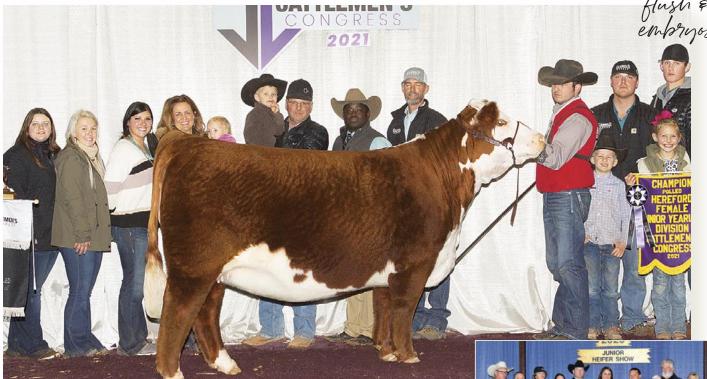

## C BAR1 CLASSY LASS 9153 "ROSIE"

Polled Hereford | AHA P44020532

s: T/R BPF AmericanClassic 561CET | D: C Bar 1 Miss Miles 5308 ET (by C Miles McKee 2103 ET)

➤ LOT 702: Selling the right to one successful IVF flush

➤ LOT 702A: 3 IVF Sexed Female Embryos sired by KLD RW Marksman D87 ET

➤ LOT 702B: 3 IVF Sexed Female Embryos sired by SR Dominate 308F ET

➤ LOT 702C: 3 IVF Embryos sired by BK Red River H18

One of the most popular young cows in the Hereford breed, "Rosie" has taken the breed by storm. Her first and only calf to sell at public auction brought the hammer price of \$70,000 to the Weldon Family in Oklahoma. In her few times out, she has won her division at the Junior National, was Reserve Junior Hereford Female in Kansas City and Champion Junior Hereford in Louisville. Her embryos have been averaging \$2,000 on our online semen and embryo sales. Not to mention that two direct daughters by Dominate highlight this year's Classic open heifer sale. It's not often that a National Champion can raise a National Champion with her very first heifer calf! The future is bright for this young donor...get in while you can. The possibilities are endless!

TERMS OF FLUSH: Selling one IVF flush to the bull of the winning bidder's choice with a guarantee of six (6) transferrable embryos and no cap. Flush will be done at Trans Ova, Oklahoma, and must be completed between Feb. 1 and April 1, 2024. Buyer is responsible for all costs associated with the flush.