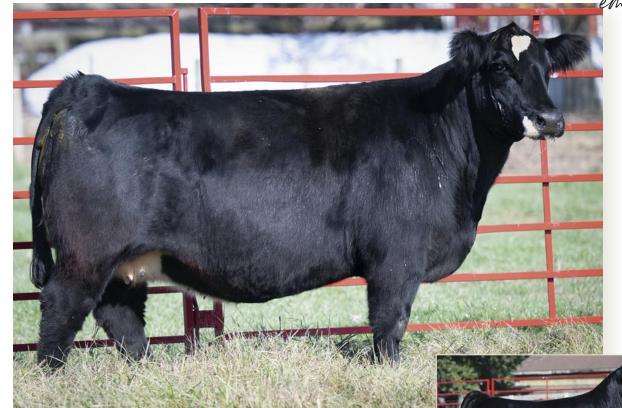

### **GCC JUST TO FLIRT 122J**

Purebred Simmental | ASA 3962201

s: JSUL Something About Mary 8421 "SAM" | D: JS Black Satin 9B "Boots" (by Mr HOC Broker)

### ➤ LOT 701: Selling the right to one successful IVF flush

A barn favorite for two years, "Flirty" is one of the most exciting young donors that we have ever raised. After being a past Classic sale highlight herself, she completed a successful show career as the Reserve Champion Cow/Calf Pair at this year's Simmental Junior National; the heifer calf on her side is offered in this year's sale as Lot 26 with a win already to back her. Flirty is a full sister to the popular promotional bull Bold Move and a maternal sister to the \$230,000 New California. Flirty is a direct daughter of the legendary "Boots," who has proven herself time and time again, not to mention her many daughters that are also knocking it out of the park! To top it off, she is a daughter of the incredible "SAM" that is dominating on the tan bark all over the country!

Flirty flushes like a slot machine, and you are sure to hit the jackpot no matter the mating.

TERMS OF FLUSH: Selling one IVF flush to the bull of the winning bidder's choice. Seller guarantees a minimum of six (6) transferrable embryos, maximum of twelve (12). Flush will be done at Trans Ova, Oklahoma, and must be completed between April 1 and June 1, 2024. Buyer is responsible for all costs associated with the flush.