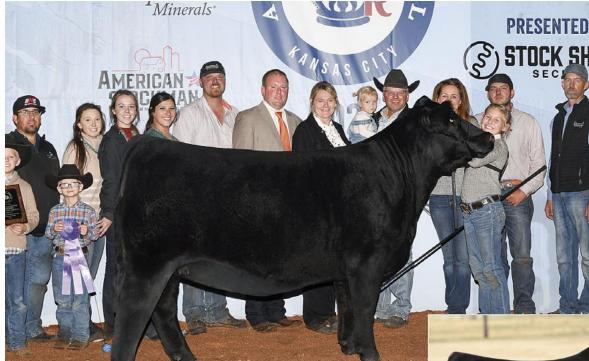

### GCC MISS BOSTON 5501C2

5/8 Maine-Anjou | AMAA 460823

s: Daddys Money 55Z | D: GCC Miss Whiskey 5066 (by Irish Whiskey)

➤ LOT 727: 3 IVF Unsexed Embryos by BOE Garth

Miss Boston needs no introduction to the business. She was the most successful show heifer of her time, winning the Junior National Heifer Show back-to-back years! But the true testament to how great Boston really is in production. In her short time in the donor pen before her passing, she accomplished more than most donors do in their whole life. Her daughters have topped the Classic the last two years at \$165,000 and \$130,000, respectively. On top of that, she is the dam of the popular \$80,000 Ole Money promotional sire that is knocking it out of the park. Another daughter by Makin Time was Reserve Female at the 2023 Fort Worth Stock Show for the Herndon family. In total, 17 progeny have averaged \$44,235 over the past few years. Since her passing, inventory is virtually nonexistent. This will be the first and only time we offer embryos from this industry icon. Do not pass up this once-in-a-lifetime opportunity!

GCC Miss Whiskey 5066

Dam of Boston and
maternal granddam of Lot 727 embryos

**BOE Garth** Sire of Lots 727 and 728A embryos

offered by Griswold Cattle (405) 372-3300

0-04/

NMR Maternal Made Maternal sib to Lot 728 embryos