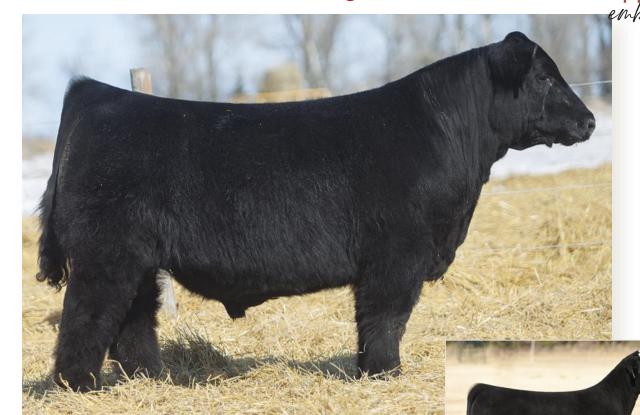

### **GCC JUST TO FLIRT 122J**

Purebred Simmental | ASA 3962201

s: JSUL Something About Mary 8421 "SAM" | D: JS Black Satin 9B "Boots" (by Mr HOC Broker)

### ➤ LOT 701: Selling the right to one successful IVF flush

A barn favorite for two years, "Flirty" is one of the most exciting young donors that we have ever raised. After being a past Classic sale highlight herself, she completed a successful show career as the Reserve Champion Cow/Calf Pair at this year's Simmental Junior National; the heifer calf on her side is offered in this year's sale as Lot 26 with a win already to back her. Flirty is a full sister to the popular promotional bull Bold Move and a maternal sister to the \$230,000 New California. Flirty is a direct daughter of the legendary "Boots," who has proven herself time and time again, not to mention her many daughters that are also knocking it out of the park! To top it off, she is a daughter of the incredible "SAM" that is dominating on the tan bark all over the country!

Flirty flushes like a slot machine, and you are sure to hit the jackpot no matter the mating.

TERMS OF FLUSH: Selling one IVF flush to the bull of the winning bidder's choice. Seller guarantees a minimum of six (6) transferrable embryos, maximum of twelve (12). Flush will be done at Trans Ova, Oklahoma, and must be completed between April 1 and June 1, 2024. Buyer is responsible for all costs associated with the flush.