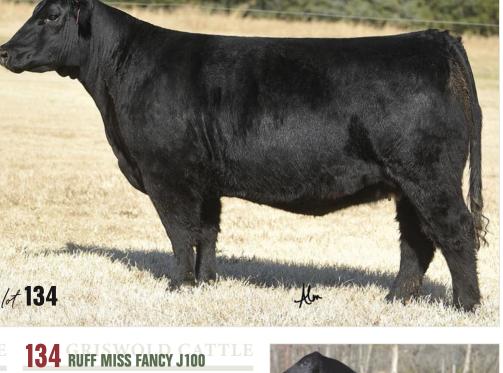

#### GCC Fancy Pants 3159 Dam of Lots 133 and 134

### lots 133 \$ 134

These two flush sisters from our good friend Lonnie Ruff are as good as you will find anywhere! They are direct daughters of his cornerstone donor GCC Fancy Pants, a past Classic highlight that went on to be a top producer for Ruff Bailey Cattle Company. They had the misfortune of losing her this summer and after a lot of thought have decided to offer these two as the first ever to the public! They are direct daughters of the now-deceased Daddys Money, and it's no secret what he has done for the Maine-Anjou breed. These two females are as stout as you can make them with huge feet and legs and all the power in the world. These are the kind of females to build a program around. They can make high end replacements and bulls that bring a premium. Tie into either sister, you won't regret it!

#### **133** RUFF MISS FANCY J124 10/17/21 **J124 AMAA Pending**

COWAN'S ALI 4M

HAA WISDOM 505S

SF NURSES AIDE 378 BK ICE PICK 472.1

NTC 615 EVER READY

SVF STEEL FORCE S701

BPF MILEY 80T

GCC UC 2/509