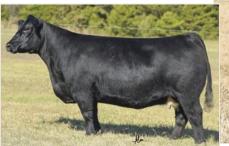

### lot 102

If you want the epitome of beautiful creatures, the dam of Lot 102 was that type and kind, with perfect balance, powerfully made and the femininity of a great one. Maternal sisters to 2405K have brought over \$20,000, and C517 has produced well into the six-digit figures. The granddam 461P herself raised into the high 6-digit figures and raised donors and as many Lot 101 females as any cow we have owned. There is huge potential in this pedigree. It's deep with donors, and the quality travels down through the generations. Mark your stars, boys and girls!

### **102** GCC CLASSY 2405K ET

| 3/4 MA    | 1/10/22                                  | 2405K                                    | амаа 541277                                                |
|-----------|------------------------------------------|------------------------------------------|------------------------------------------------------------|
| BOE GARTH | IARD WHISKEY 59<br>I<br>ISS JOLENE       | ITY DCC H.<br>JSC KA<br>GVC SI<br>BOE KI | JH 01W                                                     |
| GCC WHISK | NHISKEY<br>EY LEGEND C5<br>S LEGEND 461P | 17 ET NTC 61<br>OCC LE                   | PICK 472J<br>5 EVER READY<br>EGEND 616L<br>ISS HUNTER 489M |
|           |                                          |                                          |                                                            |

AI 4/24 OG / LIKELY SAFE AI / 7.5 MONTHS