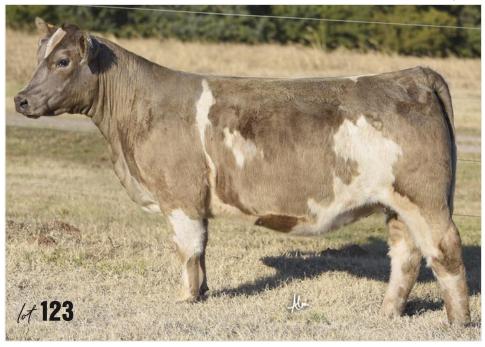

# **123** BK JUST FLY 1018J ET

n

| PB MA                                      | 9/21/21                                      | 1018J | амаа 52949                                                          |
|--------------------------------------------|----------------------------------------------|-------|---------------------------------------------------------------------|
| BOE G                                      |                                              |       | HARD WHISKEY 591 Y<br>IISS JOLENE                                   |
| BKMT GAME ON 227G ET<br>BK JFR ZANELLA 227 |                                              | HAA V | /ISDOM 505S<br>PLAYMATE 267K                                        |
| CMCC BAR                                   | DERTAKER 3351U<br><b>FLY 407</b><br>TKAT 126 | PANNE | LIMITED EDITION 4F<br>ELL MISS 4072<br>W JACKET GCC<br>WHISKEY 001R |

AI 4/17 PLAY IT SAFE / LIKELY SAFE AI / 7.5 MONTHS