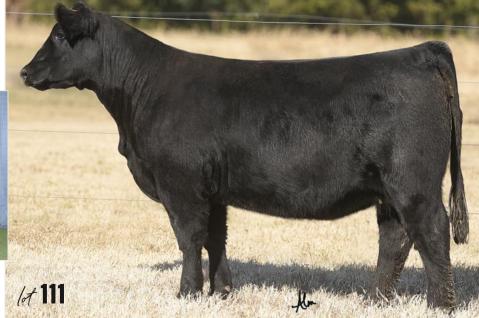

### **101** GCC STEEL GARTH 322K

322K

1/2 MA 2/27/22

MINN HARD WHISKEY 591Y BOE GARTH BOE MISS JOLENE

SVF STEEL FORCE S701 RRJS STEEL MISS 340W RR BETTY KELTON 9616 DCC HARD DRIVE 138R JSC KATIE 5S GVC SUH 01W BOE KELSEY CNS DREAM ON L186 SVF SHEZA BEAUTY L901 HERO 6267 OF RR 2418

**RR BETTY KELTON 7719** 

АМАА 540201

AI 4/24 GOLD STANDARD / 6.5 MONTHS

Griswold Cattle retains 1/2 embryo interest.

There has been no doubt and no hesitation in John's mind nor his words who would be Miss Lot 101. It's a place that is reserved for the most elite. Former Lot 101s have gone on to carve out their own pieces of history in programs across the nation. These are the type of females that could wear a blinging tag in their ear that had neon lights and flashed DONOR over and over again, because they are just the kind to make it all.

flm

This heifer came from our great friends the Copelands, and her G– genetics run deep. An own daughter of Garth out of a Steel Force daughter and back on the great Hero 6267, old time genetics. 322K is the donor kind all day long—perfect size, big topped and extra power with bone, mass and shape all in one attractive, beautiful picture. She's the type that's hard to make! She has all the same parts as all other cattle, but the way she puts them together flows into symmetry and balance. It is by nature the definition of beauty. If you didn't know a thing about cattle, you could walk into the pen and she would still be the one who would catch your eye. Write down your stars, circle the number, and then sit in place, stay awake and just keep putting that hand in the air. This is the kind that will take your program to the next leve!!