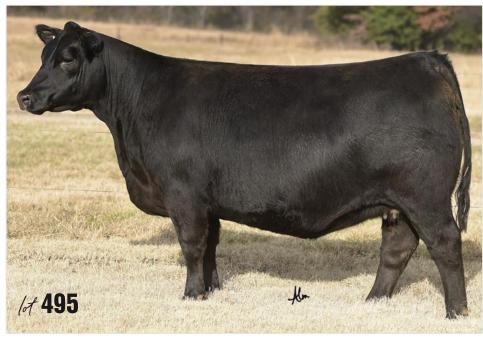

### **101** GCC STEEL GARTH 322K

322K

1/2 MA 2/27/22

MINN HARD WHISKEY 591Y BOE GARTH BOE MISS JOLENE

SVF STEEL FORCE S701 RRJS STEEL MISS 340W RR BETTY KELTON 9616 DCC HARD DRIVE 138R JSC KATIE 5S GVC SUH 01W BOE KELSEY CNS DREAM ON L186 SVF SHEZA BEAUTY L901 HERO 6267 OF RR 2418

**RR BETTY KELTON 7719** 

АМАА 540201

AI 4/24 GOLD STANDARD / 6.5 MONTHS

Griswold Cattle retains 1/2 embryo interest.

There has been no doubt and no hesitation in John's mind nor his words who would be Miss Lot 101. It's a place that is reserved for the most elite. Former Lot 101s have gone on to carve out their own pieces of history in programs across the nation. These are the type of females that could wear a blinging tag in their ear that had neon lights and flashed DONOR over and over again, because they are just the kind to make it all.

flm

This heifer came from our great friends the Copelands, and her G– genetics run deep. An own daughter of Garth out of a Steel Force daughter and back on the great Hero 6267, old time genetics. 322K is the donor kind all day long—perfect size, big topped and extra power with bone, mass and shape all in one attractive, beautiful picture. She's the type that's hard to make! She has all the same parts as all other cattle, but the way she puts them together flows into symmetry and balance. It is by nature the definition of beauty. If you didn't know a thing about cattle, you could walk into the pen and she would still be the one who would catch your eye. Write down your stars, circle the number, and then sit in place, stay awake and just keep putting that hand in the air. This is the kind that will take your program to the next leve!!