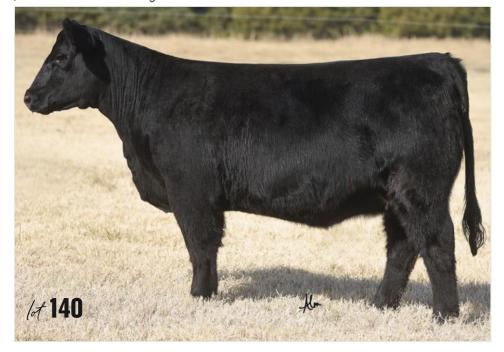

## 114 ORLSWOLD CATTLE

|   | 1/2 MA    | 3/19/22                       | 195K                                         | AMAA      | 546249 |
|---|-----------|-------------------------------|----------------------------------------------|-----------|--------|
| I | BOE GARTH | ARD WHISKEY 591Y<br>SS JOLENE | DCC HARI<br>JSC KATIE<br>GVC SUH<br>BOE KELS | 5S<br>01W | 38R    |

NFLL 195Y

AI 4/20 UNREAL / 6.5 MONTHS

This is the type and kind we have all come to love and expect from Garth! He makes them as consistent as any bull in our lineup and is one of John's go-to bulls. You mate him back on a solid Angus cow base, and you are destined to get one you can build a program around! She is stout and cowy in her build and has the big feet and legs that we all love. Breed this one any way you want. With 932L in her pedigree, she will produce no matter how she's mated.