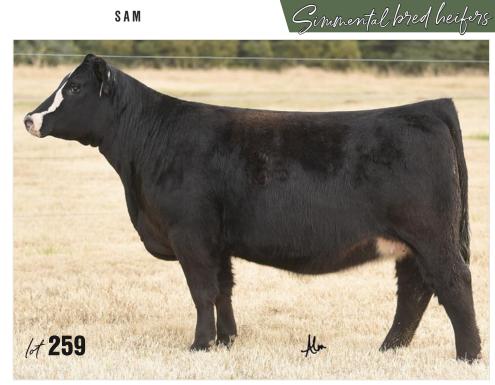

--------|----------------------------------------------------|------------------------------------------------------------------------------------------------------------------------------|
| JSUL SOMET<br>JBSF PF<br>FBF1 CC | OUD MARY  | IARY 8421 <sup>MISS</sup><br>YARD<br>BROC<br>SVF S | LEY UTAH Y361<br>WERNING KP 8543U<br>LEY HIGH REGARD W242<br>IKS STEELMAGNOLIA X57<br>TEEL FORCE S701<br>H BURN BABY BURNB34 |
| DNCR MISS (<br>R16               | AFFEE D32 | ANGU                                               | -                                                                                                                            |

#### 5.5 MONTHS

253K is the kind to make PB cattle out of. She has the bone, the shape, and the design of a fancy lady in a high percentage package.



This is a female we should be holding on to. We are also selling you her dam, E112. John thought E112 was the very best open we kept that year, and that's a pretty large statement. This cow family is incredible! Volume-there is so much to her, so much to her dam and to the cow family behind her. There are some cows that we hate parting with. We've always made it a point to sell what others aren't willing to at the Classic, it is what sets it apart. You aren't buying culls, you are buying our very best, and this one we admit hurts to part with.



We like to stir things up around here and mix the breeds we love. It gives a little style, a little more look, and it flat out makes good cattle. Feast your eyes on this SAM x Maternal Made. She has the broodiness of a SAM with the sharpness of