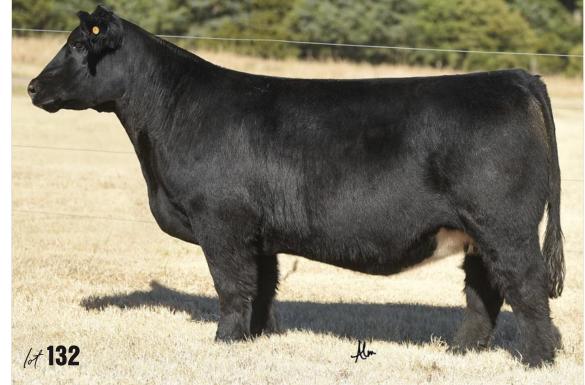

Maine bred heifers

**BOE Garth** PB Maine sire of Lots 101–116; grandsire of Lots 117-132 and Lots 173-192

### NFLL 469K

1/2 MA 11/15/21 MINN HARD WHISKEY 591Y **BOE GARTH** BOE MISS JOLENE

469K AMAA Pending DCC HARD DRIVE 138R JSC KATIE 5S GVC SUH 01W BOE KELSEY

NFLL 69

#### AI 4/24 GOLD STANDARD / 7.5 MONTHS

The Morris family have been lifelong friends and always send us some of their best from the Sun River Valley of Montana. You want to talk about hardy made! These cattle have to be able to withstand the elements, they have to work and bring in a calf. This Garth daughter is spot on to the kind of cattle that work in the real world. Her substance, power, and design may be practicable, but she also has the extra dose of pretty that is going to make you fall in love and look twice!