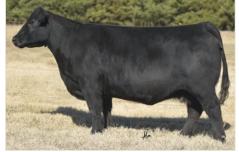

# GCC JUANADA 451K

451K

DUAL THREAT 305A CCMM FULL TILT 803F JA MISS SOONER 932

1/1/22

1/2 MA

IRISH WHISKEY GCC JUANADA G467 GCC JUANADA 739B

MS ACE 308Y SLC SOONER 101M MISS GREEN VALLEY 322N BK ICE PICK 472J NTC 615 EVER READY GCC LONESTAR X902 GCC JUANADA 772Y

амаа 541232

### AI 4/24 DADDYS MONEY / LIKELY SAFE AI / 7.5 MONTHS

GOET 180