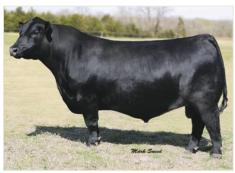

**RR BETTY KELTON 7719** 

АМАА 540201

AI 4/24 GOLD STANDARD / 6.5 MONTHS

Griswold Cattle retains 1/2 embryo interest.

There has been no doubt and no hesitation in John's mind nor his words who would be Miss Lot 101. It's a place that is reserved for the most elite. Former Lot 101s have gone on to carve out their own pieces of history in programs across the nation. These are the type of females that could wear a blinging tag in their ear that had neon lights and flashed DONOR over and over again, because they are just the kind to make it all.

flm

This heifer came from our great friends the Copelands, and her G– genetics run deep. An own daughter of Garth out of a Steel Force daughter and back on the great Hero 6267, old time genetics. 322K is the donor kind all day long—perfect size, big topped and extra power with bone, mass and shape all in one attractive, beautiful picture. She's the type that's hard to make! She has all the same parts as all other cattle, but the way she puts them together flows into symmetry and balance. It is by nature the definition of beauty. If you didn't know a thing about cattle, you could walk into the pen and she would still be the one who would catch your eye. Write down your stars, circle the number, and then sit in place, stay awake and just keep putting that hand in the air. This is the kind that will take your program to the next leve!!