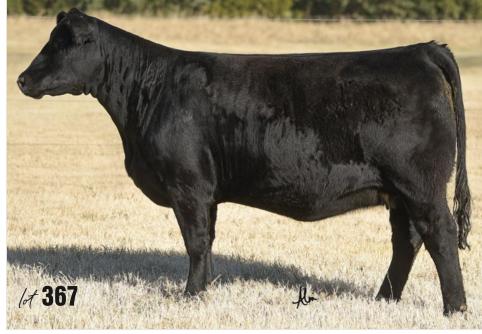

|
|------------|----------------------------------------------------------|----------------|-------------------------------------------------------------------------------|
| JASS ON T  | OADED UP 1119Y<br><b>HE MARK 69D</b><br>SABLE'S TIME 53X | AUBR<br>HTP S  | NGTON LOCK N LOAD54U<br>EYS BLACK BLAZE III<br>SVF IN DEW TIME<br>SABLE 1223R |
| ETR GCC L  | RIGHT TIME 7046<br><b>YDIA 1939</b><br>YDIA W826         | FINKS<br>MR NI | GHT TIME 24J<br>PRIDE 1577 7106 NT<br>LC PROTEAN T7806<br>S MS 81U DESTINY    |
| AI 4/18 GO |                                                          |                | FE AL / 8 MONTHS                                                              |

AI 4/18 GOLD STANDARD / LIKELY SAFE AI / 8 MONTHS

Simmental bred heifers

#### LOADED UP & BANKROLL



From the Jody 066 cow family. We are showing you that no matter the breed, the number 066 in a pedigree shows just how consistency travels down through the generations. This is a cool looking, wedgy made daughter of Loaded Up, a sire that has proven time and again to make cows that have the longevity, power and productivity to increase your bottom line.



A solid Loaded Up daughter back on the kind of Angus that works every single time! This is a pedigree that is stacked with easy fleshing, maternal genetics.



W/C Loaded Up 1119Y PB Simmental sire of Lots 367-370 and grandsire of Lot 371

#### **GCC JODY J224**

J224

REMINGTON LOCK N LOAD54U W/C LOADED UP 1119Y

10/15/21

1/2 SM

#### ASA 4071804

AUBREYS BLACK BLAZE III

REMINGTON ON TARGET 2S

BAR15 MISS KNIGHT78E-51G 3C MACHO M450