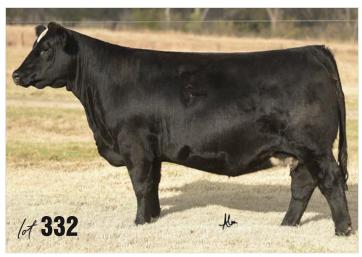

## **103** DNC MISS CAFFEE 471K

| 1/2 MA                    | 3/2/22                                    | 471K           | амаа 545728                                                               |
|---------------------------|-------------------------------------------|----------------|---------------------------------------------------------------------------|
| BOE GARTH                 | HARD WHISKEY 5<br><b>1</b><br>IISS JOLENE | JSC K<br>GVC S | HARD DRIVE 138R<br>(ATIE 5S<br>SUH 01W<br>KELSEY                          |
| LIMES<br>DNC CAFFE<br>W22 | tone Jupiter U<br><b>E Y21</b>            | LIMES<br>SAV F | JUPITER 671J<br>STONE EVERELDA R187<br>INAL ANSWER<br>JUST RIGHT DAUGHTER |
| AI 4/27 DAI               | DDYS MONEY                                | / 6 MONTHS     |                                                                           |

DNC Caffee Y21 Dam of Lot 103

Maine bred heifers

GARTH