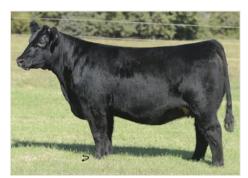

### END GAME

C MISS OLIVIA J413 E

J413

GCC Olivia B559 Dam of Lots 143-145

BK XIKES X59 TJSC TJSC END GAME 61G ET MISS HARMONY 58C

**IRISH WHISKEY** GCC OLIVIA B559 MS GCC OLIVIA 133U **BK UNLIMITED POWER 472** GCC MISS WHISKEY 57B GOET 180 BOLAN MISS HARMONY 533R BK ICE PICK 472J NTC 615 EVER READY SVE STEEL FORCE \$701 OCC DIXIE ERICA 681L

| 1/2 MA   | 9/5/21                          |
|----------|---------------------------------|
|          | XIKES X59 TJSC<br>D GAME 61G ET |
|          | S HARMONY 58C                   |
| IRIS     | SH WHISKEY                      |
| GCC OLIV | /IA B559                        |
| MS       | GCC OLIVIA 133U                 |

OCC DIXIE ERICA 681L

АМАА 531443

AI 4/6 FULL TILT / LIKELY SAFE AI / 8 MONTHS

GCC Olivia B559, the dam of the flush sisters selling as Lots 143, 144 and 145, is an Irish Whiskey out of the one of the greatest lines of cattle we have owned. Maternal granddam, 133U, is a full sister to Hard as Steel, the sire of Utah, who went on to sire Relentless. There is power in this pedigree!