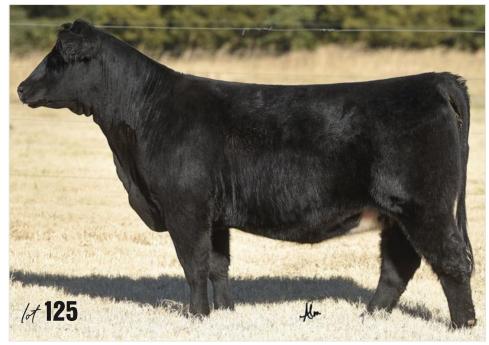

# 125 GCC MS GAME J431 ATTLE

J431

3/4 MA 9/2/21 BOE GARTH

BKMT GAME ON 227G ET BK JFR ZANELLA 227 IRISH WHISKEY

GCC MISS WHISKEY C405

**BIRD RITA 43W** 

BOE MISS JOLENE HAA WISDOM 505S DCC PLAYMATE 267K BK ICE PICK 472J NTC 615 EVER READY BBB WM MAMAS BOY

амаа 531451

MINN HARD WHISKEY 591Y

AI 4/8 GOLD STANDARD / 7.5 MONTHS

If you want to know the reason we keep making Whiskeys, feast your eyes on this heifer. She's just our kind, and a Whiskey cow lays on the bottom side. That little extra kick of style and look never hurt anything! Study J431 from the ground up. Look at her foot size, watch her when she moves. She is wide based with an extra dose of muscle, she still hits her stride, she's sound as can be and she's made right as rain.