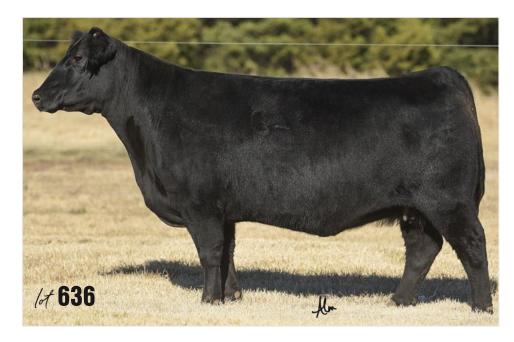

## **103** DNC MISS CAFFEE 471K

| 1/2 MA                    | 3/2/22                                    | 471K           | амаа 545728                                                               |
|---------------------------|-------------------------------------------|----------------|---------------------------------------------------------------------------|
| BOE GARTH                 | HARD WHISKEY 5<br><b>1</b><br>IISS JOLENE | JSC K<br>GVC S | HARD DRIVE 138R<br>(ATIE 5S<br>SUH 01W<br>KELSEY                          |
| LIMES<br>DNC CAFFE<br>W22 | tone Jupiter U<br><b>E Y21</b>            | LIMES<br>SAV F | JUPITER 671J<br>STONE EVERELDA R187<br>INAL ANSWER<br>JUST RIGHT DAUGHTER |
| AI 4/27 DAI               | DDYS MONEY                                | / 6 MONTHS     |                                                                           |

DNC Caffee Y21 Dam of Lot 103

Maine bred heifers

GARTH