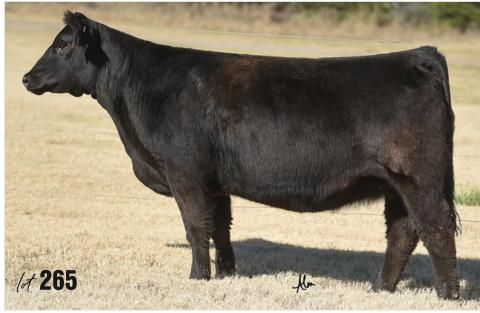

# **205** GCC MISS WHISKEY J1402

| 3/8 MA            | 10/26/21                                | J1402  | амаа 531810                        |
|-------------------|-----------------------------------------|--------|------------------------------------|
| <b>IRISH WHIS</b> | PICK 472J<br><b>KEY</b><br>5 EVER READY | ÷··=·· | RIMETIME 74F<br>LL MISS 4072<br>10 |