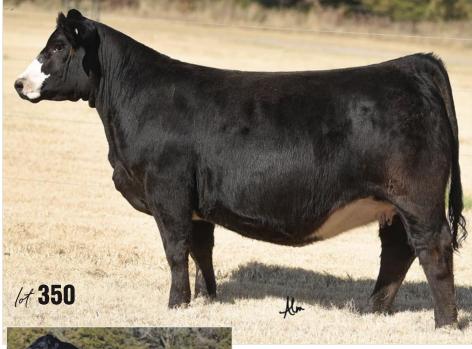

3                                                                   |
|-----------|---------------------------------------------------|-----------------|-------------------------------------------------------------------------------|
| CONLEY GC | HAMMER 308A ET<br>C SHOCKER C1<br>/ SHEZA STAR W3 | 9 SVF<br>32 BC1 | NLC UPGRADE U8676<br>/HS EXPECTING A DREAM<br>LOOKOUT 7024<br>SHEZA STAR S803 |

GCC NTSE

AI 4/16 LOVER BOY / 5.5 MONTHS

3/8 SM 9/23/21 J141 GCC BLACK WATCH 849T

BC LOOKOUT 7024 SVF SHEZA STAR S803 OCC PRIMROSE 932L IRISH WHISKEY OCC DIXIE ERICA 848M

BC LOOKOUT 7024

OCC LEGEND 616L

ANGUS

SVF SHEZA STAR S803

GCC TOTAL RECALL 806T OCC JUANADA 925R



DCC 814G TRAILBAZER 400

ASA 4071782 MR NLC UPGRADE U8676 SVE/HS EXPECTING A DREAM

Simmental bred heifers

#### COUNTY O





**GEFF County O** PB Simmental sire of Lots 350-362



**THSF Lover Boy B33** PB Simmental AI service sire

#### MISS COUNTY O 4045104 14400

| 1/2 SM                              | 10/15/21                                                     | J1102                                        | asa 4071750                                                                                |  |
|-------------------------------------|--------------------------------------------------------------|----------------------------------------------|--------------------------------------------------------------------------------------------|--|
| GEFF COUN                           | W/C LOADED UP 1119Y<br>GEFF COUNTY O<br>RUBY NFF RHYTHM 475B |                                              | REMINGTON LO