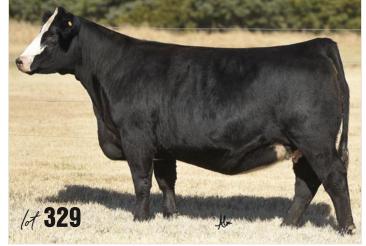

### **102** GCC CLASSY 2405K ET

| 3/4 MA    | 1/10/22                                  | 2405K                                    | амаа 541277                                                |
|-----------|------------------------------------------|------------------------------------------|------------------------------------------------------------|
| BOE GARTH | IARD WHISKEY 59<br>I<br>ISS JOLENE       | ITY DCC H.<br>JSC KA<br>GVC SI<br>BOE KI | JH 01W                                                     |
| GCC WHISK | NHISKEY<br>EY LEGEND C5<br>S LEGEND 461P | 17 ET NTC 61<br>OCC LE                   | PICK 472J<br>5 EVER READY<br>EGEND 616L<br>ISS HUNTER 489M |
|           |                                          |                                          |                                                            |

AI 4/24 OG / LIKELY SAFE AI / 7.5 MONTHS