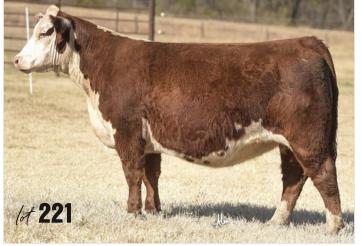

### **101** GCC STEEL GARTH 322K

322K

1/2 MA 2/27/22

MINN HARD WHISKEY 591Y BOE GARTH BOE MISS JOLENE

SVF STEEL FORCE S701 RRJS STEEL MISS 340W RR BETTY KELTON 9616 DCC HARD DRIVE 138R JSC KATIE 5S GVC SUH 01W BOE KELSEY CNS DREAM ON L186 SVF SHEZA BEAUTY L901 HERO 6267 OF RR 2418

**RR BETTY KELTON 7719** 

АМАА 540201

AI 4/24 GOLD STANDARD / 6.5 MONTHS

Griswold Cattle retains 1/2 embryo interest.

There has been no doubt and no hesitation in John's mind nor his words who would be Miss Lot 101. It's a place that is reserved for the most elite. Former Lot 101s have gone on to carve out their own pieces of history in programs across the nation. These are the type of females that could wear a blinging tag in their ear that had neon lights and flashed DONOR over and over again, because they are just the kind to make it all.

flm

This heifer came from our great friends the Copelands, and her G– genetics run deep. An own daughter of Garth out of a Steel Force daughter and back on the great Hero 6267, old time genetics. 322K is the donor kind all day long—perfect size, big topped and extra power with bone, mass and shape all in one attractive, beautiful picture. She's the type that's hard to make! She has all the same parts as all other cattle, but the way she puts them together flows into symmetry and balance. It is by nature the definition of beauty. If you didn't know a thing about cattle, you could walk into the pen and she would still be the one who would catch your eye. Write down your stars, circle the number, and then sit in place, stay awake and just keep putting that hand in the air. This is the kind that will take your program to the next leve!!