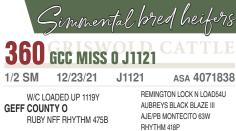

# **263** DNCR MISS CAFFEE 253K

| 3/4 SM                           | 4/18/22   | 253K                                               | ASA 4276330                                                                                                                  |
|----------------------------------|-----------|----------------------------------------------------|------------------------------------------------------------------------------------------------------------------------------|
| JSUL SOMET<br>JBSF PF<br>FBF1 CC | OUD MARY  | IARY 8421 <sup>MISS</sup><br>YARD<br>BROC<br>SVF S | LEY UTAH Y361<br>WERNING KP 8543U<br>LEY HIGH REGARD W242<br>IKS STEELMAGNOLIA X57<br>TEEL FORCE S701<br>H BURN BABY BURNB34 |
| DNCR MISS (<br>R16               | AFFEE D32 | ANGU                                               | -                                                                                                                            |