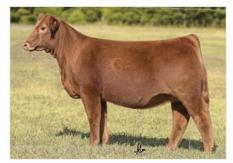

GCC Gold Standard X615      | PVF Proven Queen 827       |
| Schiefelbein Unreal 242        | PB AN  | AAA 20490805 | Schiefelbein Untouchable 70 | Frosty Elba 450            |
| Young Dale Honour 16H          | PB AN  | AAA 20373212 | Six Mile Fort Knox 27F      | Young Dale Elba 34F        |
| RED ANGUS                      |        |              |                             |                            |
| Mr Peacemaker 042H             | PB AR  | raaa 4340131 | Mr Red Rooster 821F         | WGLS 833                   |



C-4 GCC Play It Safe H420 Purebred Angus



Schiefelbein Unreal 242 Purebred Angus



Mr Peacemaker 042H Purebred Red Angus

Simmental bred cows

FULL SISTER TO "BOOTS"

the Simmental Cows

Lots 551-604



1 551

Daughter of Lot 551... Lot 434 in the 2022 Classic



Daughter of Lot 551... Lot 26 in the 2021 Classic

55 **BOSS LAKE MS FLIRT A WAY740E** PB SM 3/12/17 740E ASA 3968236

SVF STEEL FORCE S701 MR HOC BROKER JM BF H25

HARKERS/JS DOMINATION **JS FLIRT A-WAY 59Y JS FLATOUT FLIRTY 46T** 

CNS DREAM ON L186 SVF SHEZA BEAUTY L901 G&L BLACKFOOT 716D YC MISS BIK B80 STE DOMINANCE T171 GCF MISS CALIENTE JS BURNING UP 33R

and live your dream-and own one of the hottest pedigrees the Simmental world has ever known!

JS SHES SO FINE 14P

AI 4/11 BET ON RED / LIKELY SAFE AI / 7 MONTHS / PE 6/3-8/8 COLORADO & LUCKY 13



**JS Black Satin 9B "Boots"** 

68 GRISWOLD CATTLE CLASSIC . 2023

Simmental bred cows

#### lots 552 \$ 553

You will not find a more royal pedigree than these two sisters possess. Broker x Z450, who is a full sister to the great Cerv