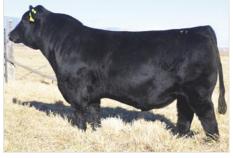

|
|-----------|---------------------------------------------------|-----------------|-------------------------------------------------------------------------------|
| CONLEY GC | HAMMER 308A ET<br>C SHOCKER C1<br>/ SHEZA STAR W3 | 9 SVF<br>32 BC1 | NLC UPGRADE U8676<br>/HS EXPECTING A DREAM<br>LOOKOUT 7024<br>SHEZA STAR S803 |

GCC NTSE

AI 4/16 LOVER BOY / 5.5 MONTHS

3/8 SM 9/23/21 J141 GCC BLACK WATCH 849T

BC LOOKOUT 7024 SVF SHEZA STAR S803 OCC PRIMROSE 932L IRISH WHISKEY OCC DIXIE ERICA 848M

BC LOOKOUT 7024

OCC LEGEND 616L

ANGUS

SVF SHEZA STAR S803

GCC TOTAL RECALL 806T OCC JUANADA 925R



DCC 814G TRAILBAZER 400

ASA 4071782 MR NLC UPGRADE U8676 SVE/HS EXPECTING A DREAM

Simmental bred heifers

#### COUNTY O





**GEFF County O** PB Simmental sire of Lots 350-362



**THSF Lover Boy B33** PB Simmental AI service sire

#### MISS COUNTY O 4045104 14400

| 1/2 SM                              | 10/15/21                                                     | J1102                                        | asa 4071750                                                                                |  |
|-------------------------------------|--------------------------------------------------------------|----------------------------------------------|--------------------------------------------------------------------------------------------|--|
| GEFF COUN                           | W/C LOADED UP 1119Y<br>GEFF COUNTY O<br>RUBY NFF RHYTHM 475B |                                              | REMINGTON LOCK N LOAD54U<br>AUBREYS BLACK BLAZE III<br>AJE/PB MONTECI