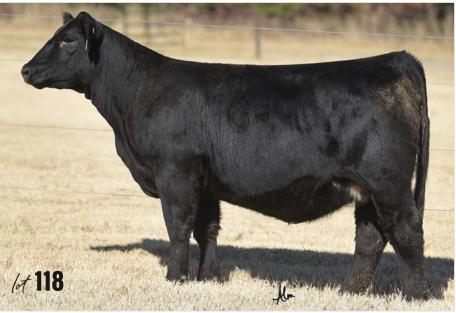

# **118** GCC JODY 456K CATTLE

| 3/4 MA     | 3/2/22                                      | 456K                                                                | амаа 541235                                                       |
|------------|---------------------------------------------|---------------------------------------------------------------------|-------------------------------------------------------------------|
|            | ARTH<br>E ON 227G ET<br>2 ZANELLA 227       | BOE I<br>HAA \                                                      | HARD WHISKEY 591 Y<br>MISS JOLENE<br>WISDOM 505S<br>PLAYMATE 267K |
| GCC MISS J | 'S MONEY 55Z<br><b>ODY 564E</b><br>ODY 650B | GOET 180<br>JSC VELVET 112W<br>GCC BLACKWATCH 849T<br>GCC JODY 730U |                                                                   |

#### AI 4/24 GOLD STANDARD / LIKELY SAFE AI / 7.5 MONTHS

Having the crew's stamp of approval is a big deal. They are with these cattle day in and day out, and they have favorites for good reasons. They love the kind that catches their eye time and again every time they walk in the pen, and that's just the kind of girl 421K is. Game On is proving to make phenomenal cows. Now mix that with the power of the 066 cow family, and it's easy to see the end result would be the type and kind of 456K. She's a rock star for good reason!