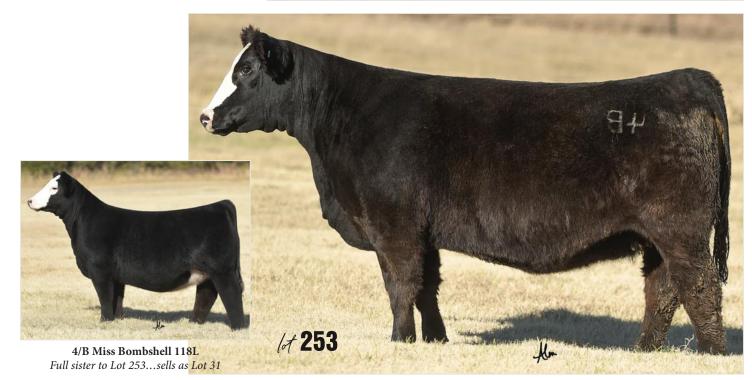

Maine bred heifers

GARTH

the Maine-Anjon Bred Heifers

Lots 101-220

# 1101

### **101** GCC STEEL GARTH 322K

322K

1/2 MA 2/27/22

MINN HARD WHISKEY 591Y BOE GARTH BOE MISS JOLENE

SVF STEEL FORCE S701 RRJS STEEL MISS 340W RR BETTY KELTON 9616 DCC HARD DRIVE 138R JSC KATIE 5S GVC SUH 01W BOE KELSEY CNS DREAM ON L186 SVF SHEZA BEAUTY L901 HERO 6267 OF RR 2418

**RR BETTY KELTON 7719** 

АМАА 540201

AI 4/24 GOLD STANDARD / 6.5 MONTHS

Griswold Cattle retains 1/2 embryo interest.

There has been no doubt and no hesitation in John's mind nor his words who would be Miss Lot 101. It's a place that is reserved for the most elite. Former Lot 101s have gone on to carve out their own pieces of history in programs across the nation. These are the type of females that could wear a blinging tag in their ear that had neon lights and flashed DONOR over and over again, because they are just the kind to make it all.

flm

This heifer came from our great friends the Copelands, and her G– genetics run deep. An own daughter of Garth out of a Steel Force daughter and back on the great Hero 6267, old time genetics. 322K is the donor kind all day long—perfect size, big topped and extra power with bone, mass and shape all in one attractive, beautiful picture. She's the type that's hard to make! She has all the same parts as all other cattle, but the way she puts them together flows into symmetry and balance. It is by nature the definition of beauty. If you didn't know a thing about cattle, you could walk into the pen and she would still be the one who would catch your eye. Write down your stars, circle the number, and then sit in place, stay awake and just keep putting that hand in the air. This is the kind that will take your program to the next leve!!