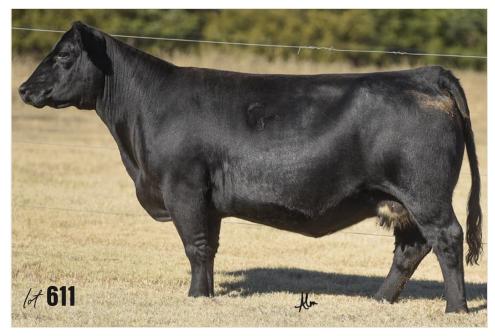

### **101** GCC STEEL GARTH 322K

322K

1/2 MA 2/27/22

MINN HARD WHISKEY 591Y BOE GARTH BOE MISS JOLENE

SVF STEEL FORCE S701 RRJS STEEL MISS 340W RR BETTY KELTON 9616 DCC HARD DRIVE 138R JSC KATIE 5S GVC SUH 01W BOE KELSEY CNS DREAM ON L186 SVF SHEZA BEAUTY L901 HERO 6267 OF RR 2418

**RR BETTY KELTON 7719** 

АМАА 540201

AI 4/24 GOLD STANDARD / 6.5 MONTHS

Griswold Cattle retains 1/2 embryo interest.

There has been no doubt and no hesitation in John's mind nor his words who would be Miss Lot 101. It's a place that is reserved for the most elite. Former Lot 101s have gone on to carve out their own pieces of history in programs across the nation. These are the type of females that could wear a blinging tag in their ear that had neon lights and flashed DONOR over and over again, because they are just the kind to make it all.

flm

This heifer came from our great friends the Copelands, and her G– genetics run deep. An own daughter of Garth out of a Steel Force daughter and back on the great Hero 6267, old time genetics. 322K is the donor kind all day long—perfect size, big topped and extra power with bone, mass and shape all in one attractive, beautiful picture. She's the type that's hard to make! She has all the same parts as all other cattle, but the way she puts them together flows into symmetry and balance. It is by nature the definition of beauty. If you didn't know a thing about cattle, you could walk into the pen and she would still be the one who would catch your eye. Write down your stars, circle the number, and then sit in place, stay awake and just keep putting that hand in the air. This is the kind that will take your program to the next leve!!