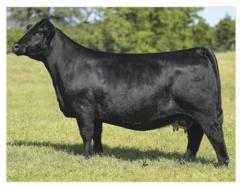

BLACK BLAZE III AJE/PB MONTECITO 63W RHYTHM 418P

DUFF BASIC INSTINCT 6501 DUFF NL B351 LADY POP 619 HRF DIRECTION R22 2074 5321 DOUBLE R MISS BRIGHT LT

AI 4/18 LOVER BOY / LIKELY SAFE AI / 8 MONTHS



GCC GOLD STANDARD X615 GCC MS GOLD STANDARD 307A GCC MISS PATTON 516Y

GCC TOTAL RECALL 806T OCC JUANADA 925R TCTC PATTON OCC MISS 575R

6 MONTHS

#### 30Z GCC SASHA J1403

1/2 SM 11/3/21 J1403 W/C LOADED UP 1119Y **GEFF COUNTY O RUBY NFF RHYTHM 475B** 

**GCC R937** 

REMINGTON LOCK N LOAD54U AUBREYS BLACK BLAZE III AJE/PB MONTECITO 63W RHYTHM 418P

ASA 4287041

GCC LEGACY 647X **IRISH WHISKEY DAUGHTER**  Come to the sale! You won't be disappointed. This is what we work for all year long. I promise it will be worth the trip. John



JASS On The Mark 69D PB Simmental sire of Lots 363-366



**JS Black Satin 9B "Boots"** Dam of Lot 363

#### **GCC FLIRTIN ON THE WATER J133 PB SM**

J133

W/C LOADED UP 1119Y JASS ON THE MARK 69D

ASA 4071777

JASS SABLE'S TIME 53X

9/9/21

REMINGTON LOCK N LOAD54U

MR HOC BROKER JS BLACK SATIN 9B "BOOTS" JS FLIRT A-WAY 59Y

AUBREYS BLACK BLAZE III HTP SVF IN DEW TIME RSF SABLE 1223R SVF STEEL FORCE S701 JM BF H25 HARKERS/JS DOMINATION JS FLATOUT FLIRTY 46T

AI 4/18 LOVER BOY / 7 MONTHS / PE TROUBADOUR 5/15-7/31

An own daughter of "Boots," and she is flat out fancy pants!



| 1/2 SM                                                         | 2/10/22                                                  | 220K              | ASA 4194198                                                             |  |
|------------------------------------------------