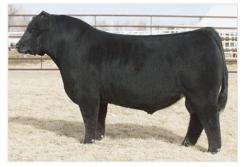

## **103** DNC MISS CAFFEE 471K

| 1/2 MA                    | 3/2/22                                    | 471K           | амаа 545728                                                               |
|---------------------------|-------------------------------------------|----------------|---------------------------------------------------------------------------|
| BOE GARTH                 | HARD WHISKEY 5<br><b>1</b><br>IISS JOLENE | JSC K<br>GVC S | HARD DRIVE 138R<br>(ATIE 5S<br>SUH 01W<br>KELSEY                          |
| LIMES<br>DNC CAFFE<br>W22 | tone Jupiter U<br><b>E Y21</b>            | LIMES<br>SAV F | JUPITER 671J<br>STONE EVERELDA R187<br>INAL ANSWER<br>JUST RIGHT DAUGHTER |
| AI 4/27 DAI               | DDYS MONEY                                | / 6 MONTHS     |                                                                           |

DNC Caffee Y21 Dam of Lot 103

Maine bred heifers

GARTH