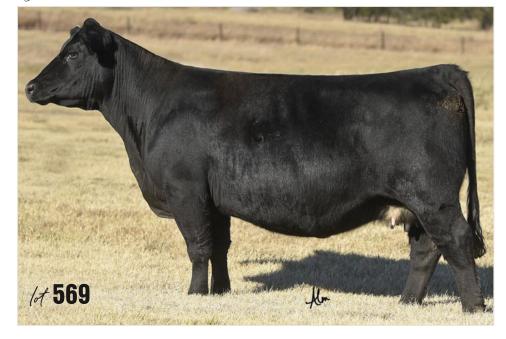

#### 30Z GCC SASHA J1403

1/2 SM 11/3/21 J1403 W/C LOADED UP 1119Y **GEFF COUNTY O RUBY NFF RHYTHM 475B** 

**GCC R937** 

REMINGTON LOCK N LOAD54U AUBREYS BLACK BLAZE III AJE/PB MONTECITO 63W RHYTHM 418P

ASA 4287041