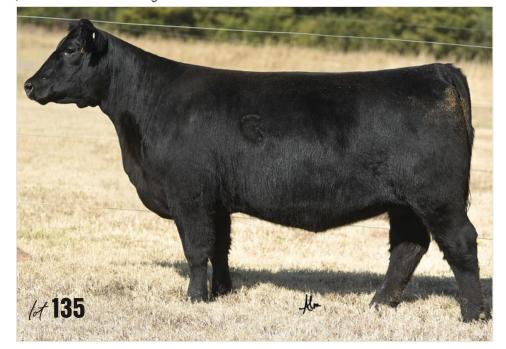

One of our highest netting cow families EVER!

GCC Miss Whiskey 5066 Dam of Lots 135 and 136

GCC Miss Boston 5501C2 Full sister to Lots 135 and 136

This isn't just a sale, it's an Event, it's the Classic, it's the People, it's the Season, it's the Cattle! *Come and experience it!* 