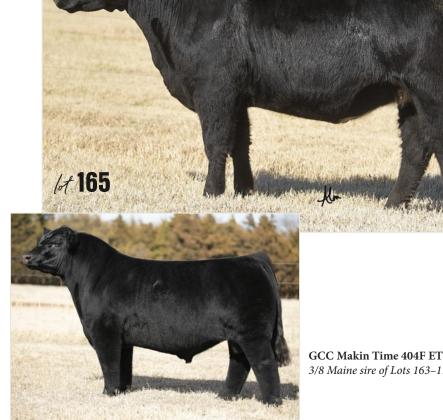

### **IRISH WHISKEY** ANGUS

Maine bred heifers

MAKIN TIME

I'd like to say this was an honest deal where we were trying to make a great one, but honest to goodness, I'd like to know who lined up her pedigree this tight, Johnny? That said, it worked. Line bred Maternal Made and flat out good. If you want one incredible, this is one you will love. She is bred for style, bred for consistency, and the stars all aligned to produce one like this! Ohlde became famous stacking pedigrees. When it works, it adds a whole new dose of consistency you didn't know existed.

468K

амаа 541219

BPF MERCEDES BENZ 131U NMR 0-04X CHILL FACTOR POWERS SKYLAND EMULOUSAN BPF MERCEDES BENZ 131U NMR 0-04X DUFF NEW EDITION 6108 AKERS MISS IDOLDEE 4183

NMR MATERNAL MADE GCC MS MADE 8438F DUFF NE 4183 MISS 9542

GCC MAKIN TIME 404F ET

MISS CHILL 1829

4/6/22

NMR MATERNAL MADE

6.5 MONTHS

1/4 MA

AI 4/27 DADDYS MONEY / LIKELY SAFE AI / 7.5 MONTHS

3/8 Maine sire of Lots 163-172