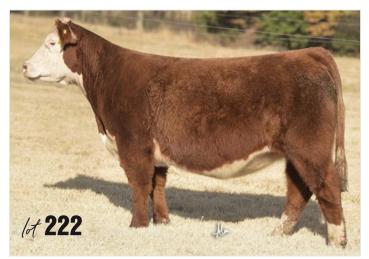

### **102** GCC CLASSY 2405K ET

| 3/4 MA    | 1/10/22                                  | 2405K                                    | амаа 541277                                                |
|-----------|------------------------------------------|------------------------------------------|------------------------------------------------------------|
| BOE GARTH | IARD WHISKEY 59<br>I<br>ISS JOLENE       | ITY DCC H.<br>JSC KA<br>GVC SI<br>BOE KI | JH 01W                                                     |
| GCC WHISK | NHISKEY<br>EY LEGEND C5<br>S LEGEND 461P | 17 ET NTC 61<br>OCC LE                   | PICK 472J<br>5 EVER READY<br>EGEND 616L<br>ISS HUNTER 489M |
|           |                                          |                                          |                                                            |

AI 4/24 OG / LIKELY SAFE AI / 7.5 MONTHS