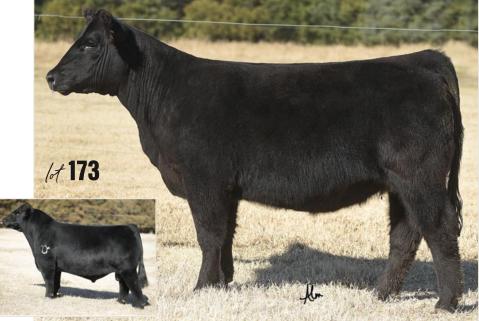

AI 5/17 PLAY IT SAFE / LIKELY SAFE AI / 7 MONTHS

| <b>173</b> GCC MISS DEAL 454K |
|-------------------------------|
|-------------------------------|

| 3/4 MA                                                   | 3/4/22 | 454K              | амаа 541272                                                |  |
|----------------------------------------------------------|--------|-------------------|------------------------------------------------------------|--|
| BOE G<br>BOE DONE I<br>BOE 42                            | DEAL   | BOE M             | HARD WHISKEY 591Y<br>MISS JOLENE<br>ANTE UP 70Z<br>MISW    |  |
| MAXB 932D<br>GCC MISS DEAL 479F<br>GCC MISS WHISKEY A590 |        | MAXB<br>i90 IRISH | GOET 180<br>MAXB932Y<br>IRISH WHISKEY<br>GCC PENELOPE 5709 |  |

#### AI 5/17 PLAY IT SAFE / 6 MONTHS

This lead off Done Deal heifer is super good. She goes back to Joe's favorite cow family that we owned and the great GCC Miss Chelsea 6709. Long necked, smooth shouldered, and she still has the softness and doability you want in one. She has power through her top that carries all the way down into her lower guarter and brings it together on a soft pastern and big foot.

AI 5/17 PLAY IT SAFE / LIKELY SAFE AI / 7 MONTHS

John loves 113D! She made two \$20,000 maternal sisters to Lot 174. Somehow we missed getting her pictured. This cow is on Glenny's short list.

**BOE Done Deal** PB Maine sire of Lots 173–192