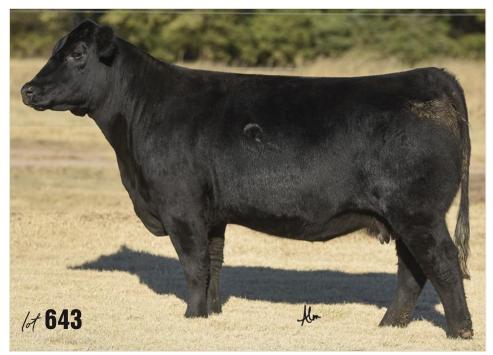

## **103** DNC MISS CAFFEE 471K

| 1/2 MA                    | 3/2/22                                    | 471K           | амаа 545728                                                               |
|---------------------------|-------------------------------------------|----------------|---------------------------------------------------------------------------|
| BOE GARTH                 | HARD WHISKEY 5<br><b>1</b><br>IISS JOLENE | JSC K<br>GVC S | HARD DRIVE 138R<br>(ATIE 5S<br>SUH 01W<br>KELSEY                          |
| LIMES<br>DNC CAFFE<br>W22 | tone Jupiter U<br><b>E Y21</b>            | LIMES<br>SAV F | JUPITER 671J<br>STONE EVERELDA R187<br>INAL ANSWER<br>JUST RIGHT DAUGHTER |
| AI 4/27 DAI               | DDYS MONEY                                | / 6 MONTHS     |                                                                           |