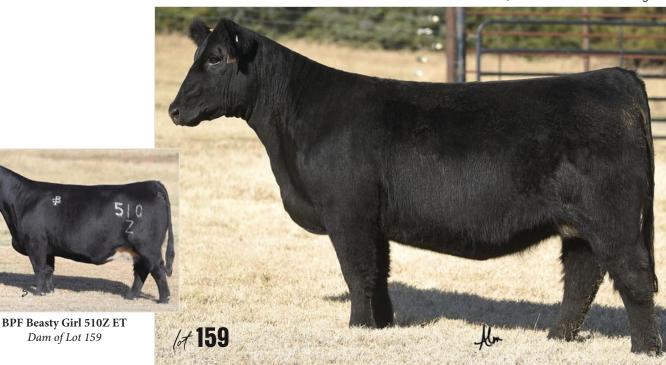

#### 15 GCC MISS BEAST J414 EI

J414

3/8 MA 9/11/21

BPF MERCEDES BENZ 131U NMR MATERNAL MADE NMR 0-04X

COWAN'S ALI 4M DCC MERCEDES 701P IRISH WHISKEY

амаа 531442

IRISH WHISKEY **BPF BEASTY GIRL 510Z ET** CR ERICA 4138

BK ICE PICK 472.1 NTC 615 EVER READY GAR GRID MAKER CR ERICA J070

#### AI 4/27 DADDYS MONEY / 6 MONTHS / PE 5/15-7/31 TROUBADOUR

A moderate, super complete daughter out of a full sister to the great producing Bushy Park Farms sire "The Beast." She has that killer look to take you to the top. Her dam was a massive made female with as much overall power as you can stack into one cow.