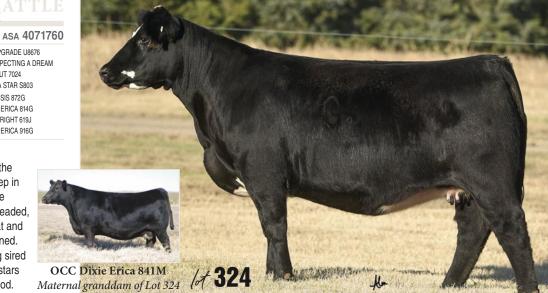

## **103** DNC MISS CAFFEE 471K

| 1/2 MA                    | 3/2/22                                    | 471K           | амаа 545728                                                               |
|---------------------------|-------------------------------------------|----------------|---------------------------------------------------------------------------|
| BOE GARTH                 | HARD WHISKEY 5<br><b>1</b><br>IISS JOLENE | JSC K<br>GVC S | HARD DRIVE 138R<br>(ATIE 5S<br>SUH 01W<br>KELSEY                          |
| LIMES<br>DNC CAFFE<br>W22 | tone Jupiter U<br><b>E Y21</b>            | LIMES<br>SAV F | JUPITER 671J<br>STONE EVERELDA R187<br>INAL ANSWER<br>JUST RIGHT DAUGHTER |
| AI 4/27 DAI               | DDYS MONEY                                | / 6 MONTHS     |                                                                           |

DNC Caffee Y21 Dam of Lot 103

Maine bred heifers

GARTH