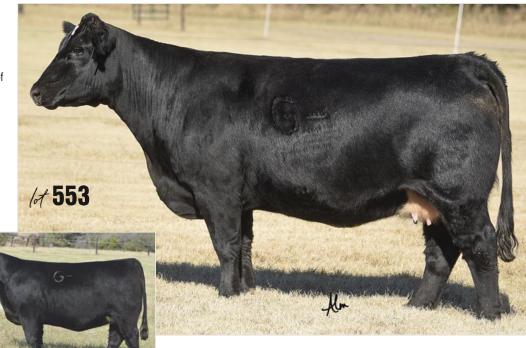

**RR BETTY KELTON 7719** 

АМАА 540201

AI 4/24 GOLD STANDARD / 6.5 MONTHS

Griswold Cattle retains 1/2 embryo interest.

There has been no doubt and no hesitation in John's mind nor his words who would be Miss Lot 101. It's a place that is reserved for the most elite. Former Lot 101s have gone on to carve out their own pieces of history in programs across the nation. These are the type of females that could wear a blinging tag in their ear that had neon lights and flashed DONOR over and over again, because they are just the kind to make it all.

flm

This heifer came from our great friends the Copelands, and her G– genetics run deep. An own daughter of Garth out of a Steel Force daughter and back on the great Hero 6267, old time genetics. 322K is the donor kind all day long—perfect size, big topped and extra power with bone, mass and shape all in one attractive, beautiful picture. She's the type that's hard to make! She has all the same parts as all other cattle, but the way she puts them together flows into symmetry and balance. It is by nature the definition of beauty. If you didn't know a thing about cattle, you could walk into the pen and she would still be the one who would catch your eye. Write down your stars, circle the number, and then sit in place, stay awake and just keep putting that hand in the air. This is the kind that will take your program to the next leve!!