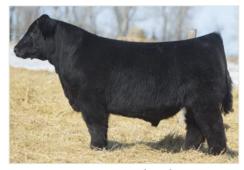

### **102** GCC CLASSY 2405K ET

| 3/4 MA    | 1/10/22                                  | 2405K                                    | амаа 541277                                                |
|-----------|------------------------------------------|------------------------------------------|------------------------------------------------------------|
| BOE GARTH | IARD WHISKEY 59<br>I<br>ISS JOLENE       | ITY DCC H.<br>JSC KA<br>GVC SI<br>BOE KI | JH 01W                                                     |
| GCC WHISK | NHISKEY<br>EY LEGEND C5<br>S LEGEND 461P | 17 ET NTC 61<br>OCC LE                   | PICK 472J<br>5 EVER READY<br>EGEND 616L<br>ISS HUNTER 489M |
|           |                                          |                                          |                                                            |

### lot 102

If you want the epitome of beautiful creatures, the dam of Lot 102 was that type and kind, with perfect balance, powerfully made and the femininity of a great one. Maternal sisters to 2405K have brought over \$20,000, and C517 has produced well into the six-digit figures. The granddam 461P herself raised into the high 6-digit figures and raised donors and as many Lot 101 females as any cow we have owned. There is huge potential in this pedigree. It's deep with donors, and the quality travels down through the generations. Mark your stars, boys and girls!