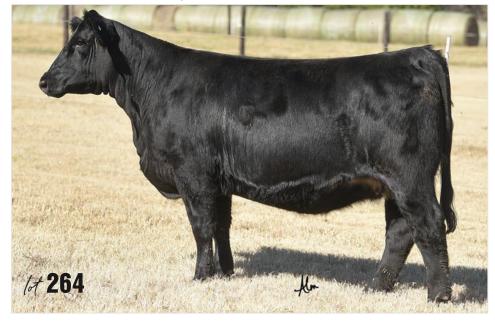

POWER PLANT

LLND ASHLEY

THE WITCH DOCTOR RUFF 20P1 RUFF MISS POWERS

AI 4/13 FULL TILT / LIKELY SAFE AI / 7.5 MONTHS