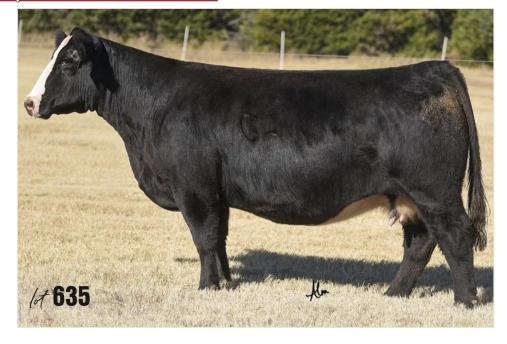

### **102** GCC CLASSY 2405K ET

| 3/4 MA    | 1/10/22                                  | 2405K                                    | амаа 541277                                                |
|-----------|------------------------------------------|------------------------------------------|------------------------------------------------------------|
| BOE GARTH | IARD WHISKEY 59<br>I<br>ISS JOLENE       | ITY DCC H.<br>JSC KA<br>GVC SI<br>BOE KI | JH 01W                                                     |
| GCC WHISK | NHISKEY<br>EY LEGEND C5<br>S LEGEND 461P | 17 ET NTC 61<br>OCC LE                   | PICK 472J<br>5 EVER READY<br>EGEND 616L<br>ISS HUNTER 489M |
|           |                                          |                                          |                                                            |

AI 4/24 OG / LIKELY SAFE AI / 7.5 MONTHS