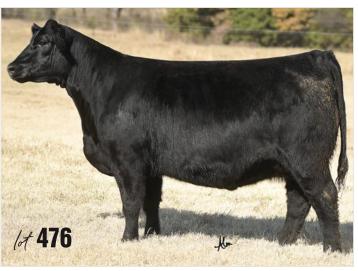

**RR BETTY KELTON 7719** 

АМАА 540201

AI 4/24 GOLD STANDARD / 6.5 MONTHS

Griswold Cattle retains 1/2 embryo interest.

There has been no doubt and no hesitation in John's mind nor his words who would be Miss Lot 101. It's a place that is reserved for the most elite. Former Lot 101s have gone on to carve out their own pieces of history in programs across the nation. These are the type of females that could wear a blinging tag in their ear that had neon lights and flashed DONOR over and over again, because they are just the kind to make it all.

flm

This heifer came from our great friends the Copelands, and her G– genetics run deep. An own daughter of Garth out of a Steel Force daughter and back on the great Hero 6267, old time genetics. 322K is the donor kind all day long—perfect size, big topped and extra power with bone, mass and shape all in one attractive, beautiful picture. She's the type that's hard to make! She has all the same parts as all other cattle, but the way she puts them together flows into symmetry and balance. It is by nature the definition of beauty. If you didn't know a thing about cattle, you could walk into the pen and she would still be the one who would catch your eye. Write down your stars, circle the number, and then sit in place, stay awake and just keep putting that hand in the air. This is the kind that will take your program to the next leve!!