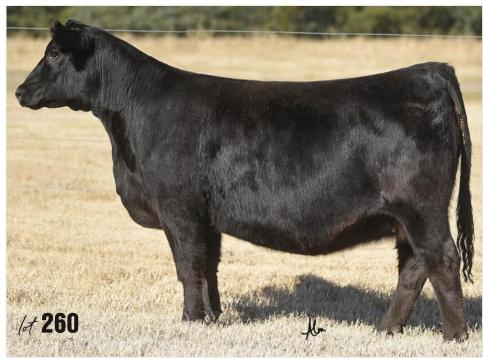

# **201** GCC MISS TILT J505

| 3/8 MA                                            | 9/22/21                                      | J505  | амаа 531460                                          |
|---------------------------------------------------|----------------------------------------------|-------|------------------------------------------------------|
| CCMM FULL                                         | HREAT 305A<br><b>TILT 803F</b><br>SOONER 932 | SLC S | F 180<br>CE 308Y<br>SOONER 101M<br>GREEN VALLEY 322N |
| OCC JUST RIGHT 619J<br>GCC 9093G<br>OCC MISS 401R |                                              | 000   | EMBLAZON 854E<br>JUANADA 709V<br>JENNER 723J         |