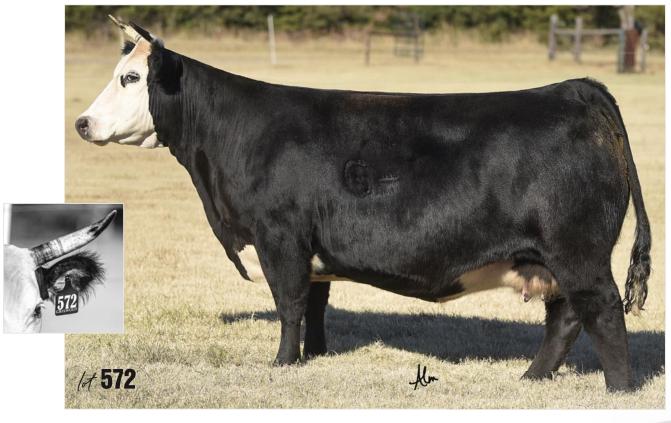

#### **GCC FLIRTIN ON THE WATER J133 PB SM**

J133

W/C LOADED UP 1119Y JASS ON THE MARK 69D

ASA 4071777

JASS SABLE'S TIME 53X

9/9/21

REMINGTON LOCK N LOAD54U

MR HOC BROKER JS BLACK SATIN 9B "BOOTS" JS FLIRT A-WAY 59Y