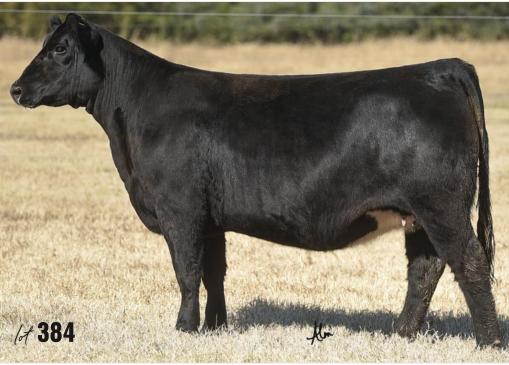

### **101** GCC STEEL GARTH 322K

322K

1/2 MA 2/27/22

MINN HARD WHISKEY 591Y BOE GARTH BOE MISS JOLENE

SVF STEEL FORCE S701 RRJS STEEL MISS 340W RR BETTY KELTON 9616 DCC HARD DRIVE 138R JSC KATIE 5S GVC SUH 01W BOE KELSEY CNS DREAM ON L186 SVF SHEZA BEAUTY L901 HERO 6267 OF RR 2418

**RR BETTY KELTON 7719** 

АМАА 540201

AI 4/24 GOLD STANDARD / 6.5 MONTHS

Griswold Cattle retains 1/2 embryo interest.

There has been no doubt and no hesitation in John's mind nor his words who would be Miss Lot 101. It's a place that is reserved for the most elite. Former Lot 101s have gone on to carve out their own pieces of history in programs across the nation. These are the type of females that could wear a blinging tag in their ear that had neon lights and flashed DONOR over and over again, because they are just the kind to make it all.

flm

This heifer came from our great friends the Copelands, and her G– genetics run deep. An own daughter of Garth out of a Steel Force daughter and back on the great Hero 6267, old time genetics. 322K is the donor kind all day long—perfect size, big topped and extra power with bone, mass and shape all in one attractive, beautiful picture. She's the type that's hard to make! She has all the same parts as all other cattle, but the way she puts them together flows into symmetry and balance. It is by nature the definition of beauty. If you didn't know a thing about cattle, you could walk into the pen and she would still be the one who would catch your eye. Write down your stars, circle the number, and then sit in place, stay awake and just keep putting that hand in the air. This is the kind that will take your program to the next leve!!