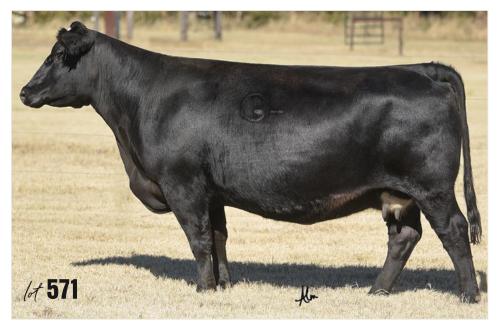

OWN X114** ETR MS X27

AI 4/22 BANK ON IT / LIKELY SAFE AI / 7.5 MONTHS



JASS On The Mark 69D PB Simmental sire of Lots 565-568

### **568** GCC MISS MARK 024G

024G

1/2 SM 3/26/19

W/C LOADED UP 1119Y JASS ON THE MARK 69D JASS SABLE'S TIME 53X

MISS NT OR 024B

REMINGTON LOCK N LOAD54U AUBREYS BLACK BLAZE III HTP SVF IN DEW TIME RSF SABLE 1223B OCC EMBLAZON 854E BOHI LADY 1165 (ETX) IRISH WHISKEY

AI 5/10 BOLD MOVE / 6.5 MONTHS / PE COLORADO & LUCKY 13 6/3-8/8

COLEMAN EMBLAZON 900

GCC MISS WHISKEY 55A

On the Mark has left his mark on the industry in producing daughters that are functional. This is a solid, nice, wedgy made, moderate half-blood female that is long necked and feminine.



Simmental bred cows

SHOCKER





**Conley GCC** Shocker C19 3/4 Simmental sire of Lots 569-571



# 569 GCC RITA E112 CATTLE

E112

MR TR HAMMER 308A ET **CONLEY GCC SHOCKER C19** CONLEY SHEZA STAR W32

9/10/17

3/8 SM

ASA 3469790

MR NLC UPGRADE U8676 SVF/HS EXPECTING A DREAM B C LOOKOUT 7024 SVF SHEZA STAR S803 RR RITO 707 COLEMAN DONNA 386 DCC NEW LOOK 101 BAINBRIDGE RITA J039

COLEMAN RITO 707-990 GCC RITA 752A DUFF NL J039

AI 5/11 SAM / LIKELY SAFE AI / 7 MONTHS / PE 6/3-8/8 COLORADO & LUCKY 13

The Shocker daughters are ones that you are going to love owning. Beautiful designed, big hipped and elegant fronted with plenty of power and look that you demand in your females. Her dam, 752A, was sired by the great Rito 990 bull and was the kind of female that you wanted 1,000 of. We bred the majority of our Angus females back to him last fall for this very reason. These are the kin