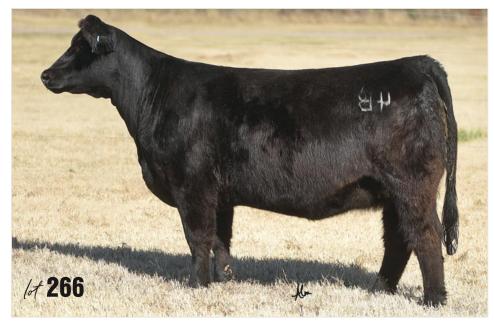

# 1101

### **101** GCC STEEL GARTH 322K

322K

1/2 MA 2/27/22

MINN HARD WHISKEY 591Y BOE GARTH BOE MISS JOLENE

SVF STEEL FORCE S701 RRJS STEEL MISS 340W RR BETTY KELTON 9616 DCC HARD DRIVE 138R JSC KATIE 5S GVC SUH 01W BOE KELSEY CNS DREAM ON L186 SVF SHEZA BEAUTY L901 HERO 6267 OF RR 2418

**RR BETTY KELTON 7719** 

АМАА 540201

AI 4/24 GOLD STANDARD / 6.5 MONTHS

Griswold Cattle retains 1/2 embryo interest.

There has been no doubt and no hesitation in John's mind nor his words who would be Miss Lot 101. It's a place that is reserved for the most elite. Former Lot 101s have gone on to carve out their own pieces of history in programs across the nation. These are the type of females that could wear a blinging tag in their ear that had neon lights and flashed DONOR over and over again, because they are just the kind to make it all.

flm

This heifer came from our great friends the Copelands, and her G– genetics run deep. An own daughter of Garth out of a Steel Force daughter and back on the great Hero 6267, old time genetics. 322K is the donor kind all day long—perfect size, big topped and extra power with bone, mass and shape all in one attractive, beautiful picture. She's the type that's hard to make! She has all the same parts as all other cattle, but the way she puts them together flows into symmetry and balance. It is by nature the definition of beauty. If you didn't know a thing about cattle, you could walk into the pen and she would still be the one who would catch your eye. Write down your stars, circle the number, and then sit in place, stay awake and just keep putting that hand in the air. This is the kind that will take your program to the next leve!!