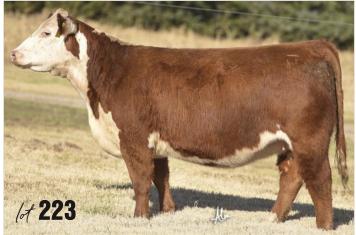

## **103** DNC MISS CAFFEE 471K

| 1/2 MA                    | 3/2/22                                    | 471K           | амаа 545728                                                               |
|---------------------------|-------------------------------------------|----------------|---------------------------------------------------------------------------|
| BOE GARTH                 | HARD WHISKEY 5<br><b>1</b><br>IISS JOLENE | JSC K<br>GVC S | HARD DRIVE 138R<br>(ATIE 5S<br>SUH 01W<br>KELSEY                          |
| LIMES<br>DNC CAFFE<br>W22 | tone Jupiter U<br><b>E Y21</b>            | LIMES<br>SAV F | JUPITER 671J<br>STONE EVERELDA R187<br>INAL ANSWER<br>JUST RIGHT DAUGHTER |
| AI 4/27 DAI               | DDYS MONEY                                | / 6 MONTHS     |                                                                           |

DNC Caffee Y21 Dam of Lot 103

Maine bred heifers

GARTH