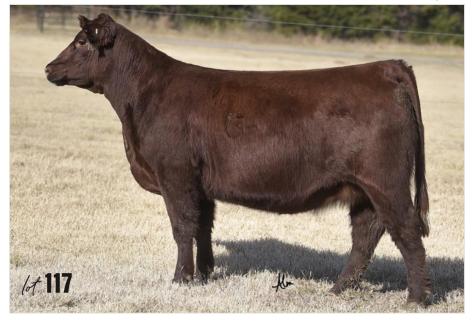

# 117 GCC MISS RED 409K

| 5/8 MA     | 2/19/22                                         | 409K                | амаа 541259                                                      |
|------------|-------------------------------------------------|---------------------|------------------------------------------------------------------|
|            | ARTH<br><b>E ON 227G ET</b><br>3 ZANELLA 227    | BOE N<br>HAA V      | HARD WHISKEY 591Y<br>MISS JOLENE<br>VISDOM 505S<br>?LAYMATE 267K |
| GCC MISS E | DC BROKER<br>BROKER 7205E B<br>HISS WHISKEY Z45 | ET JM BF<br>0 IRISH | TEEL FORCE S701<br>H25<br>WHISKEY<br>CHILL 1829                  |

#### AI 4/24 PEACEMAKER / LIKELY SAFE AI / 7.5 MONTHS

Elite cow families run deep in 409K's pedigree There is power sprinkled throughout the entire top and bottom side, elite donors that have made their name in progeny sales and profitable genetics. 7205E is the epitome of a beautiful donor, an own daughter of Broker x Z450 back to the beautiful 1829, Garrett's favorite donor we have raised. There is a reason 409K is starting the Game On daughters —she is royally bred and she is royally good, generations deep. You will be blown away by her quality. She moves right, looks right, and has the pedigree to get it done right.