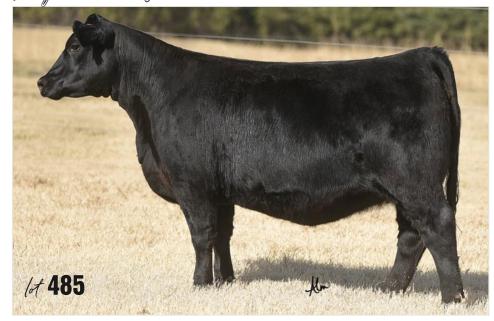

**RR BETTY KELTON 7719** 

АМАА 540201

AI 4/24 GOLD STANDARD / 6.5 MONTHS

Griswold Cattle retains 1/2 embryo interest.

There has been no doubt and no hesitation in John's mind nor his words who would be Miss Lot 101. It's a place that is reserved for the most elite. Former Lot 101s have gone on to carve out their own pieces of history in programs across the nation. These are the type of females that could wear a blinging tag in their ear that had neon lights and flashed DONOR over and over again, because they are just the kind to make it all.

flm

This heifer came from our great friends the Copelands, and her G– genetics run deep. An own daughter of Garth out of a Steel Force daughter and back on the great Hero 6267, old time genetics. 322K is the donor kind all day long—perfect size, big topped and extra power with bone, mass and shape all in one attractive, beautiful picture. She's the type that's hard to make! She has all the same parts as all other cattle, but the way she puts them together flows into symmetry and balance. It is by nature the definition of beauty. If you didn't know a thing about cattle, you could walk into the pen and she would still be the one who would catch your eye. Write down your stars, circle the number, and then sit in place, stay awake and just keep putting that hand in the air. This is the kind that will take your program to the next leve!!