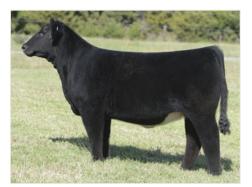

GCC MISS OLIVIA J415 ET J415

9/16/21 BK XIKES X59 TJSC TJSC END GAME 61G ET MISS HARMONY 58C

1/2 MA

**IRISH WHISKEY** GCC OLIVIA B559 MS GCC OLIVIA 133U **BK UNLIMITED POWER 472** GCC MISS WHISKEY 57R GOET 180 BOLAN MISS HARMONY 533R BK ICE PICK 472J NTC 615 EVER READY SVE STEEL FORCE \$701

OCC DIXIE ERICA 681L

АМАА 531443

AI 4/6 FULL TILT / LIKELY SAFE AI / 8 MONTHS

GCC Olivia B559, the dam of the flush sisters selling as Lots 143, 144 and 145, is an Irish Whiskey out of the one of the greatest lines of cattle we have owned. Maternal granddam, 133U, is a full sister to Hard as Steel, the sire of Utah, who went on to sire Relentless. There is power in this pedigree!