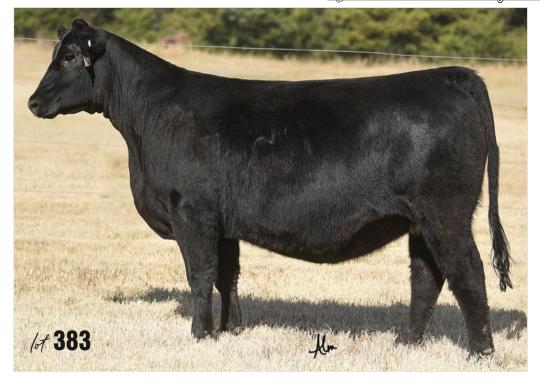

4194226 GCC HARD AS STEEL 144W MISS YARDLEY T170 WAGR DREAM CATCHER 03R MISS WERNING 534R W/C EXECUTIVE ORDER 8543B WWS ANTOINETTE 22B

AI 4/24 PLAY IT SAFE / LIKELY SAFE AI / 7.5 MONTHS

#### LOVER BOY

Simmental bred heifers

#### 67 383

Genetic improvement is greatly due to using the right bull, but all too often the big semen companies and breeders forget the most important thing, the cow on the bottom side. G600, the dam of 191K, is a maternal sister to the great Money Earned. 8137 hails from one of the most prolific cow families in the industry, the great Dixie Erica 001. Generations deep in functional, easy fleshing, prolific females. We are huge believers around here that the right Angus cows on the bottom side are the secret to good Simmentals and Maines. Mic drop, here she is!





Lover Boy daughters in production are some of the prettiest cows you can make-wedgy, beautiful uddered, milky, and the kind you are glad you own. This is a beautiful, beautiful heifer. She is wedgy made, soft middled, and the perfect size. There isn't a hotter pedigree, and I promise if you calve a set of these Lover Boy daughters, you are going to wish you had 100 more...they are beautiful mature cows.



#### **383** GCC DIXIE ERICA 191K **384** GCC MS DAVIS 217K ATTLE

| CNS DREAM ON L186<br>HTP SVF HONEYDEW                                                       |
|---------------------------------------------------------------------------------------------|
| SVF/NJC BUILT RIGHT N48<br>PCC QUEENS VALENTINE R9                                          |
| GCC TOTAL RECALL 806T<br>OCC