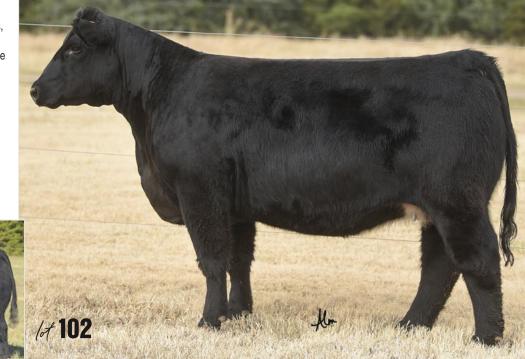

GCC Whiskey Legend C517 ET Dam of Lot 102

lot 103

Y21 is a big time donor for the Caffee Family. She is surefire. They have crossed her multiple ways, and she does not miss. Their program is heavily influenced by the kind of cattle that make money and are deep in G– genetics, and it shows on 471K. We picked her as a calf right off her dam. She catches your eye every time you walk in the pen.

## **103** DNC MISS CAFFEE 471K

| 1/2 MA                    | 3/2/22                                    | 471K           | амаа 545728                                                               |
|---------------------------|-------------------------------------------|----------------|---------------------------------------------------------------------------|
| BOE GARTH                 | HARD WHISKEY 5<br><b>1</b><br>IISS JOLENE | JSC K<br>GVC S | HARD DRIVE 138R<br>(ATIE 5S<br>SUH 01W<br>KELSEY                          |
| LIMES<br>DNC CAFFE<br>W22 | tone Jupiter U<br><b>E Y21</b>            | LIMES<br>SAV F | JUPITER 671J<br>STONE EVERELDA R187<br>INAL ANSWER<br>JUST RIGHT DAUGHTER |
| AI 4/27 DAI               | DDYS MONEY                                | / 6 MONTHS     |                                                                           |