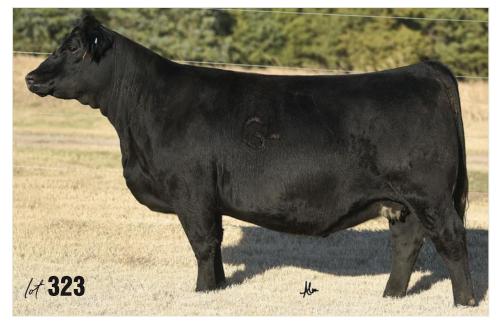

### **102** GCC CLASSY 2405K ET

| 3/4 MA    | 1/10/22                                  | 2405K                                    | амаа 541277                                                |
|-----------|------------------------------------------|------------------------------------------|------------------------------------------------------------|
| BOE GARTH | IARD WHISKEY 59<br>I<br>ISS JOLENE       | ITY DCC H.<br>JSC KA<br>GVC SI<br>BOE KI | JH 01W                                                     |
| GCC WHISK | NHISKEY<br>EY LEGEND C5<br>S LEGEND 461P | 17 ET NTC 61<br>OCC LE                   | PICK 472J<br>5 EVER READY<br>EGEND 616L<br>ISS HUNTER 489M |
|           |                                          |                                          |                                                            |

AI 4/24 OG / LIKELY SAFE AI / 7.5 MONTHS