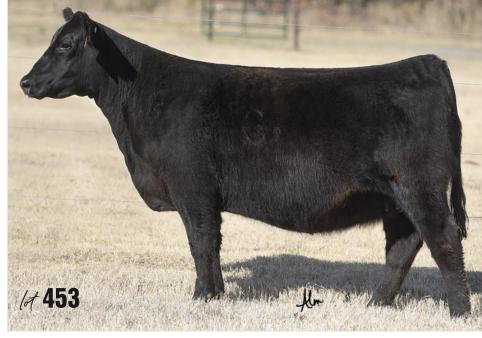

**RR BETTY KELTON 7719** 

АМАА 540201

AI 4/24 GOLD STANDARD / 6.5 MONTHS

Griswold Cattle retains 1/2 embryo interest.

There has been no doubt and no hesitation in John's mind nor his words who would be Miss Lot 101. It's a place that is reserved for the most elite. Former Lot 101s have gone on to carve out their own pieces of history in programs across the nation. These are the type of females that could wear a blinging tag in their ear that had neon lights and flashed DONOR over and over again, because they are just the kind to make it all.

flm

This heifer came from our great friends the Copelands, and her G– genetics run deep. An own daughter of Garth out of a Steel Force daughter and back on the great Hero 6267, old time genetics. 322K is the donor kind all day long—perfect size, big topped and extra power with bone, mass and shape all in one attractive, beautiful picture. She's the type that's hard to make! She has all the same parts as all other cattle, but the way she puts them together flows into symmetry and balance. It is by nature the definition of beauty. If you didn't know a thing about cattle, you could walk into the pen and she would still be the one who would catch your eye. Write down your stars, circle the number, and then sit in place, stay awake and just keep putting that hand in the air. This is the kind that will take your program to the next leve!!

Miss Classic ( of 101, 2023

GARTH

Maine bred heifers