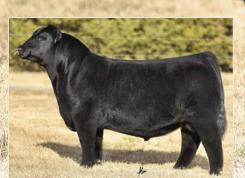

Copelands will be the first to tell you the power of the cow family behind Full Tilt, and it becomes evident when you look at his daughters. 504K is feminine in her design, the right angles, sound, good moving and good looking to sum her up. For a calving ease bull, these Full Tilt daughters are beyond impressive.