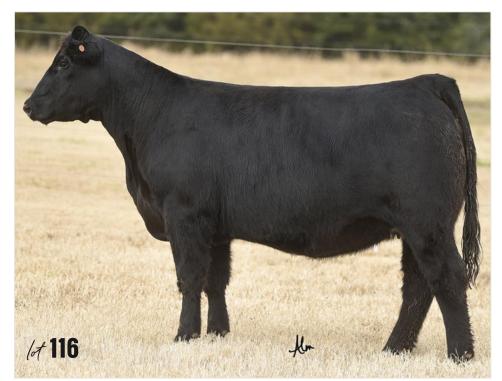

## 114 ORLSWOLD CATTLE

|   | 1/2 MA    | 3/19/22                       | 195K                                         | AMAA      | 546249 |
|---|-----------|-------------------------------|----------------------------------------------|-----------|--------|
| I | BOE GARTH | ARD WHISKEY 591Y<br>SS JOLENE | DCC HARI<br>JSC KATIE<br>GVC SUH<br>BOE KELS | 5S<br>01W | 38R    |

NFLL 195Y

AI 4/20 UNREAL / 6.5 MONTHS

This is the type and kind we have all come to love and expect from Garth! He makes them as consistent as any bull in our lineup and is one of John's go-to bulls. You mate him back on a solid Angus cow base, and you are destined to get one you can build a program around! She is stout and cowy in her build and has the big feet and legs that we all love. Breed this one any way you want. With 932L in her pedigree, she will produce no matter how she's mated.