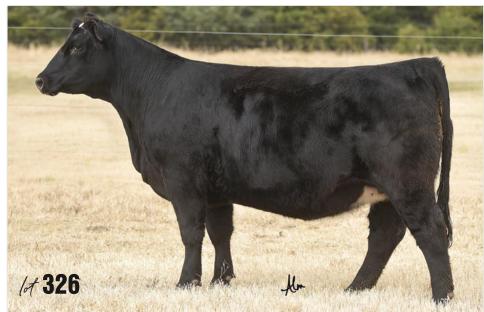

### **101** GCC STEEL GARTH 322K

322K

1/2 MA 2/27/22

MINN HARD WHISKEY 591Y BOE GARTH BOE MISS JOLENE

SVF STEEL FORCE S701 RRJS STEEL MISS 340W RR BETTY KELTON 9616 DCC HARD DRIVE 138R JSC KATIE 5S GVC SUH 01W BOE KELSEY CNS DREAM ON L186 SVF SHEZA BEAUTY L901 HERO 6267 OF RR 2418

**RR BETTY KELTON 7719** 

АМАА 540201

AI 4/24 GOLD STANDARD / 6.5 MONTHS

Griswold Cattle retains 1/2 embryo interest.

There has been no doubt and no hesitation in John's mind nor his words who would be Miss Lot 101. It's a place that is reserved for the most elite. Former Lot 101s have gone on to carve out their own pieces of history in programs across the nation. These are the type of females that could wear a blinging tag in their ear that had neon lights and flashed DONOR over and over again, because they are just the kind to make it all.

flm

This heifer came from our great friends the Copelands, and her G– genetics run deep. An own daughter of Garth out of a Steel Force daughter and back on the great Hero 6267, old time genetics. 322K is the donor kind all day long—perfect size, big topped and extra power with bone, mass and shape all in one attractive, beautiful picture. She's the type that's hard to make! She has all the same parts as all other cattle, but the way she puts them together flows into symmetry and balance. It is by nature the definition of beauty. If you didn't know a thing about cattle, you could walk into the pen and she would still be the one who would catch your eye. Write down your stars, circle the number, and then sit in place, stay awake and just keep putting that hand in the air. This is the kind that will take your program to the next leve!!