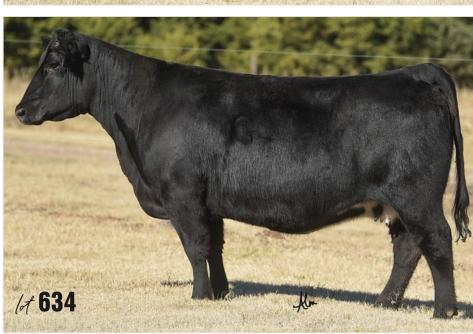

### **101** GCC STEEL GARTH 322K

322K

1/2 MA 2/27/22

MINN HARD WHISKEY 591Y BOE GARTH BOE MISS JOLENE

SVF STEEL FORCE S701 RRJS STEEL MISS 340W RR BETTY KELTON 9616 DCC HARD DRIVE 138R JSC KATIE 5S GVC SUH 01W BOE KELSEY CNS DREAM ON L186 SVF SHEZA BEAUTY L901 HERO 6267 OF RR 2418

**RR BETTY KELTON 7719** 

АМАА 540201

AI 4/24 GOLD STANDARD / 6.5 MONTHS

Griswold Cattle retains 1/2 embryo interest.

There has been no doubt and no hesitation in John's mind nor his words who would be Miss Lot 101. It's a place that is reserved for the most elite. Former Lot 101s have gone on to carve out their own pieces of history in programs across the nation. These are the type of females that could wear a blinging tag in their ear that had neon lights and flashed DONOR over and over again, because they are just the kind to make it all.

flm

This heifer came from our great friends the Copelands, and her G– genetics run deep. An own daughter of Garth out of a Steel Force daughter and back on the great Hero 6267, old time genetics. 322K is the donor kind all day long—perfect size, big topped and extra power with bone, mass and shape all in one attractive, beautiful picture. She's the type that's hard to make! She has all the same parts as all other cattle, but the way she puts them together flows into symmetry and balance. It is by nature the definition of beauty. If you didn't know a thing about cattle, you could walk into the pen and she would still be the one who would catch your eye. Write down your stars, circle the number, and then sit in place, stay awake and just keep putting that hand in the air. This is the kind that will take your program to the next leve!!