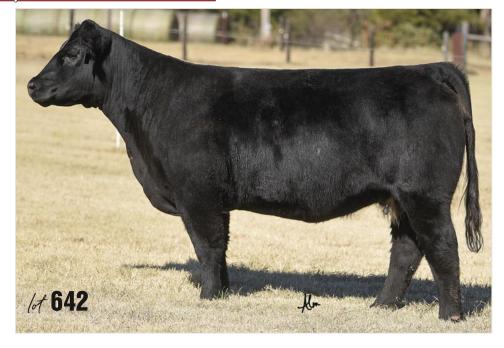

### **102** GCC CLASSY 2405K ET

| 3/4 MA    | 1/10/22                                  | 2405K                                    | амаа 541277                                                |
|-----------|------------------------------------------|------------------------------------------|------------------------------------------------------------|
| BOE GARTH | IARD WHISKEY 59<br>I<br>ISS JOLENE       | ITY DCC H.<br>JSC KA<br>GVC SI<br>BOE KI | JH 01W                                                     |
| GCC WHISK | NHISKEY<br>EY LEGEND C5<br>S LEGEND 461P | 17 ET NTC 61<br>OCC LE                   | PICK 472J<br>5 EVER READY<br>EGEND 616L<br>ISS HUNTER 489M |
|           |                                          |                                          |                                                            |

AI 4/24 OG / LIKELY SAFE AI / 7.5 MONTHS