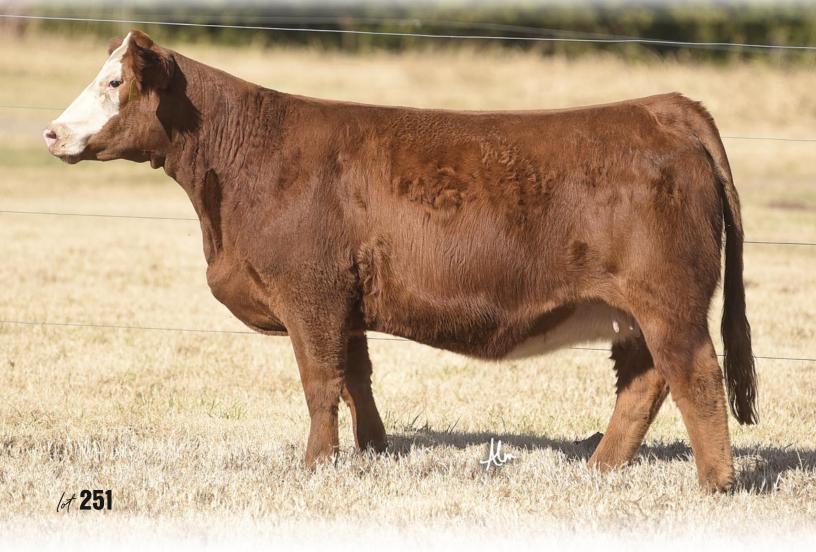

### **101** GCC STEEL GARTH 322K

322K

1/2 MA 2/27/22

MINN HARD WHISKEY 591Y BOE GARTH BOE MISS JOLENE

SVF STEEL FORCE S701 RRJS STEEL MISS 340W RR BETTY KELTON 9616 DCC HARD DRIVE 138R JSC KATIE 5S GVC SUH 01W BOE KELSEY CNS DREAM ON L186 SVF SHEZA BEAUTY L901 HERO 6267 OF RR 2418

**RR BETTY KELTON 7719** 

АМАА 540201

AI 4/24 GOLD STANDARD / 6.5 MONTHS

Griswold Cattle retains 1/2 embryo interest.

There has been no doubt and no hesitation in John's mind nor his words who would be Miss Lot 101. It's a place that is reserved for the most elite. Former Lot 101s have gone on to carve out their own pieces of history in programs across the nation. These are the type of females that could wear a blinging tag in their ear that had neon lights and flashed DONOR over and over again, because they are just the kind to make it all.

flm

This heifer came from our great friends the Copelands, and her G– genetics run deep. An own daughter of Garth out of a Steel Force daughter and back on the great Hero 6267, old time genetics. 322K is the donor kind all day long—perfect size, big topped and extra power with bone, mass and shape all in one attractive, beautiful picture. She's the type that's hard to make! She has all the same parts as all other cattle, but the way she puts them together flows into symmetry and balance. It is by nature the definition of beauty. If you didn't know a thing about cattle, you could walk into the pen and she would still be the one who would catch your eye. Write down your stars, circle the number, and then sit in place, stay awake and just keep putting that hand in the air. This is the kind that will take your program to the next leve!!