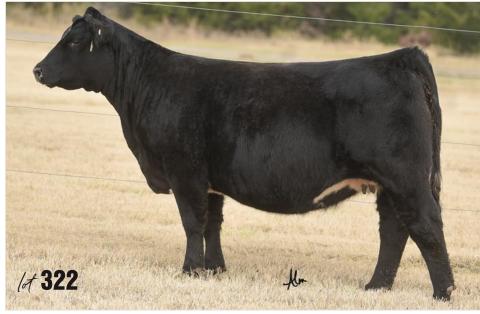

### **101** GCC STEEL GARTH 322K

322K

1/2 MA 2/27/22

MINN HARD WHISKEY 591Y BOE GARTH BOE MISS JOLENE

SVF STEEL FORCE S701 RRJS STEEL MISS 340W RR BETTY KELTON 9616 DCC HARD DRIVE 138R JSC KATIE 5S GVC SUH 01W BOE KELSEY CNS DREAM ON L186 SVF SHEZA BEAUTY L901 HERO 6267 OF RR 2418

**RR BETTY KELTON 7719** 

АМАА 540201

AI 4/24 GOLD STANDARD / 6.5 MONTHS

Griswold Cattle retains 1/2 embryo interest.

There has been no doubt and no hesitation in John's mind nor his words who would be Miss Lot 101. It's a place that is reserved for the most elite. Former Lot 101s have gone on to carve out their own pieces of history in programs across the nation. These are the type of females that could wear a blinging tag in their ear that had neon lights and flashed DONOR over and over again, because they are just the kind to make it all.

flm

This heifer came from our great friends the Copelands, and her G– genetics run deep. An own daughter of Garth out of a Steel Force daughter and back on the great Hero 6267, old time genetics. 322K is the donor kind all day long—perfect size, big topped and extra power with bone, mass and shape all in one attractive, beautiful picture. She's the type that's hard to make! She has all the same parts as all other cattle, but the way she puts them together flows into symmetry and balance. It is by nature the definition of beauty. If you didn't know a thing about cattle, you could walk into the pen and she would still be the one who would catch your eye. Write down your stars, circle the number, and then sit in place, stay awake and just keep putting that hand in the air. This is the kind that will take your program to the next leve!!