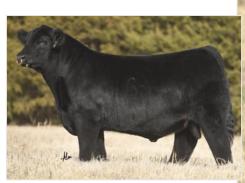

### **101** GCC STEEL GARTH 322K

322K

1/2 MA 2/27/22

MINN HARD WHISKEY 591Y BOE GARTH BOE MISS JOLENE

SVF STEEL FORCE S701 RRJS STEEL MISS 340W RR BETTY KELTON 9616 DCC HARD DRIVE 138R JSC KATIE 5S GVC SUH 01W BOE KELSEY CNS DREAM ON L186 SVF SHEZA BEAUTY L901 HERO 6267 OF RR 2418

**RR BETTY KELTON 7719** 

АМАА 540201

AI 4/24 GOLD STANDARD / 6.5 MONTHS

Griswold Cattle retains 1/2 embryo interest.

There has been no doubt and no hesitation in John's mind nor his words who would be Miss Lot 101. It's a place that is reserved for the most elite. Former Lot 101s have gone on to carve out their own pieces of history in programs across the nation. These are the type of females that could wear a blinging tag in their ear that had neon lights and flashed DONOR over and over again, because they are just the kind to make it all.

flm

This heifer came from our great friends the Copelands, and her G– genetics run deep. An own daughter of Garth out of a Steel Force daughter and back on the great Hero 6267, old time genetics. 322K is the donor kind all day long—perfect size, big topped and extra power with bone, mass and shape all in one attractive, beautiful picture. She's the type that's hard to make! She has all the same parts as all other cattle, but the way she puts them together flows into symmetry and balance. It is by nature the definition of beauty. If you didn't know a thing about cattle, you could walk into the pen and she would still be the one who would catch your eye. Write down your stars, circle the number, and then sit in place, stay awake and just keep putting that hand in the air. This is the kind that will take your program to the next leve!!