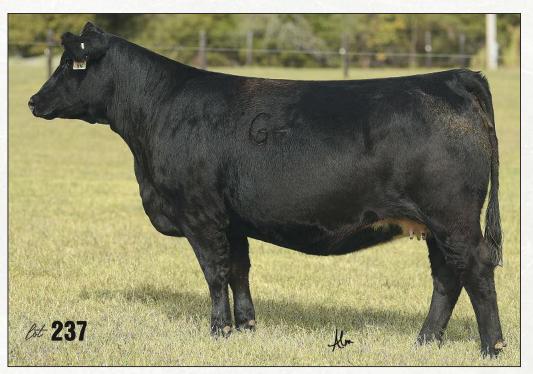

# **O1** GCC DIXIE ERICA 461G

3/4 MA 3/18/19

BBBN X2 201X BNWZ DATA BANK 1311C ET BNWZ CALYPSO 28Y

MINN HARD WHISKEY 591Y GCC DIXIE ERICA B571 GCC DIXIE ERICA 731W

461G AMAA 502794 GVC STATESMAN 4R ET BOSS BEAUTY 84M SLC SOONER 101M DLB MISS WHISKEY 2T DCC HARD DRIVE 138R JSC KATIE 5S GCC NEW TRAIL 826T OCC DIXF ERICA 673B

AI 4/4 FULL TILT / LIKELY SAFE AI / 8 MONTHS

Griswold Cattle retains one-half embryo interest.

Lot 101, that title is one of the most debated subjects at Griswold Cattle, but the cream always rises to the top! This is a female that has been impressive since day one, and we always knew she was destined for great things. Out of a solid made, good looking Hard Whiskey dam that has just started to reach her potential in the donor pen, she is a ground floor type deal! Look to the bottom side and study it. This pedigree is heavy in donors, 673R is an own daughter of the great 816B who wasn't only beautiful, she was productive. Lot 101 holds the keys to the future, you might as well start now and help her write her own story. Study the lines, the proportionality, and the mass. Everything is lined up right, no matter what direction you want to take her. The Classic Lot 101's have generated countless dollars over the years, and boys, this young lady will be no exception. Take her home, you won't regret it!