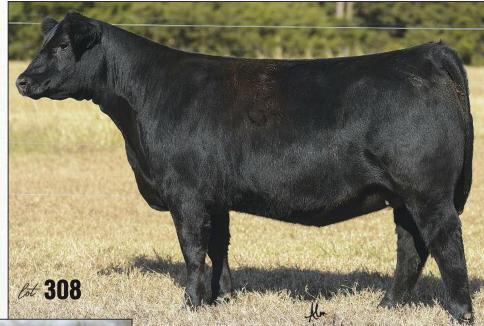

# **O1** GCC DIXIE ERICA 461G

3/4 MA 3/18/19

BBBN X2 201X BNWZ DATA BANK 1311C ET BNWZ CALYPSO 28Y

MINN HARD WHISKEY 591Y GCC DIXIE ERICA B571 GCC DIXIE ERICA 731W

461G AMAA 502794 GVC STATESMAN 4R ET BOSS BEAUTY 84M SLC SOONER 101M DLB MISS WHISKEY 2T DCC HARD DRIVE 138R JSC KATIE 5S GCC NEW TRAIL 826T OCC DIXF ERICA 673B

AI 4/4 FULL TILT / LIKELY SAFE AI / 8 MONTHS

Griswold Cattle retains one-half embryo interest.

Lot 101, that title is one of the most debated subjects at Griswold Cattle, but the cream always rises to the top! This is a female that has been impressive since day one, and we always knew she was destined for great things. Out of a solid made, good looking Hard Whiskey dam that has just started to reach her potential in the donor pen, she is a ground floor type deal! Look to the bottom side and study it. This pedigree is heavy in donors, 673R is an own daughter of the great 816B who wasn't only beautiful, she was productive. Lot 101 holds the keys to the future, you might as well start now and help her write her own story. Study the lines, the proportionality, and the mass. Everything is lined up right, no matter what direction you want to take her. The Classic Lot 101's have generated countless dollars over the years, and boys, this young lady will be no exception. Take her home, you won't regret it!