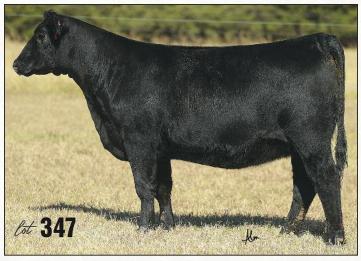

# **O1** GCC DIXIE ERICA 461G

3/4 MA 3/18/19

BBBN X2 201X BNWZ DATA BANK 1311C ET BNWZ CALYPSO 28Y

MINN HARD WHISKEY 591Y GCC DIXIE ERICA B571 GCC DIXIE ERICA 731W

461G AMAA 502794 GVC STATESMAN 4R ET BOSS BEAUTY 84M SLC SOONER 101M DLB MISS WHISKEY 2T DCC HARD DRIVE 138R JSC KATIE 5S GCC NEW TRAIL 826T OCC DIXF ERICA 673B

AI 4/4 FULL TILT / LIKELY SAFE AI / 8 MONTHS

Griswold Cattle retains one-half embryo interest.

Lot 101, that title is one of the most debated subjects at Griswold Cattle, but the cream always rises to the top! This is a female that has been impressive since day one, and we always knew she was destined for great things. Out of a solid made, good looking Hard Whiskey dam that has just started to reach her potential in the donor pen, she is a ground floor type deal! Look to the bottom side and study it. This pedigree is heavy in donors, 673R is an own daughter of the great 816B who wasn't only beautiful, she was productive. Lot 101 holds the keys to the future, you might as well start now and help her write her own story. Study the lines, the proportionality, and the mass. Everything is lined up right, no matter what direction you want to take her. The Classic Lot 101's have generated countless dollars over the years, and boys, this young lady will be no exception. Take her home, you won't regret it!