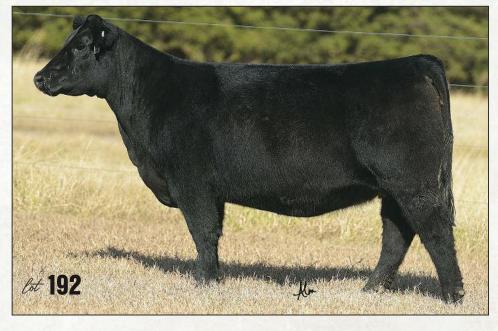

AI 4/4 FULL TILT / LIKELY SAFE AI / 8 MONTHS

Griswold Cattle retains one-half embryo interest.

Lot 101, that title is one of the most debated subjects at Griswold Cattle, but the cream always rises to the top! This is a female that has been impressive since day one, and we always knew she was destined for great things. Out of a solid made, good looking Hard Whiskey dam that has just started to reach her potential in the donor pen, she is a ground floor type deal! Look to the bottom side and study it. This pedigree is heavy in donors, 673R is an own daughter of the great 816B who wasn't only beautiful, she was productive. Lot 101 holds the keys to the future, you might as well start now and help her write her own story. Study the lines, the proportionality, and the mass. Everything is lined up right, no matter what direction you want to take her. The Classic Lot 101's have generated countless dollars over the years, and boys, this young lady will be no exception. Take her home, you won't regret it!