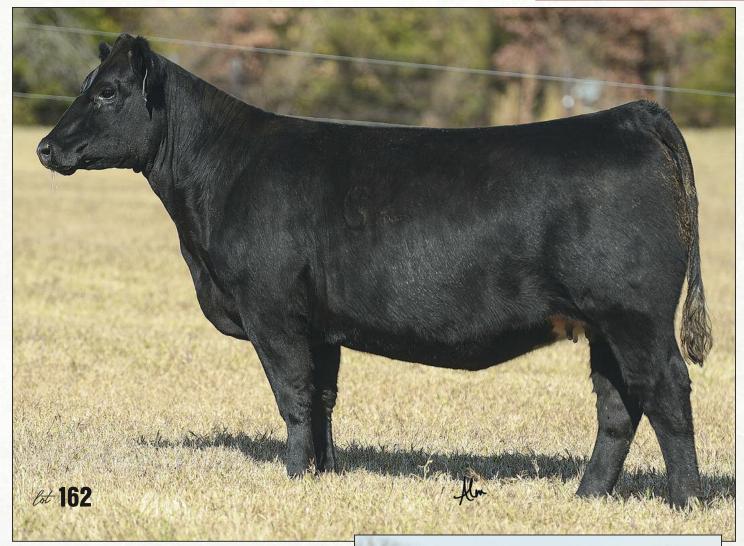

# **O1** GCC DIXIE ERICA 461G

3/4 MA 3/18/19

BBBN X2 201X BNWZ DATA BANK 1311C ET BNWZ CALYPSO 28Y

MINN HARD WHISKEY 591Y GCC DIXIE ERICA B571 GCC DIXIE ERICA 731W

461G AMAA 502794 GVC STATESMAN 4R ET BOSS BEAUTY 84M SLC SOONER 101M DLB MISS WHISKEY 2T DCC HARD DRIVE 138R JSC KATIE 5S GCC NEW TRAIL 826T OCC DIXF ERICA 673B

AI 4/4 FULL TILT / LIKELY SAFE AI / 8 MONTHS

Griswold Cattle retains one-half embryo interest.

Lot 101, that title is one of the most debated subjects at Griswold Cattle, but the cream always rises to the top! This is a female that has been impressive since day one, and we always knew she was destined for great things. Out of a solid made, good looking Hard Whiskey dam that has just started to reach her potential in the donor pen, she is a ground floor type deal! Look to the bottom side and study it. This pedigree is heavy in donors, 673R is an own daughter of the great 816B who wasn't only beautiful, she was productive. Lot 101 holds the keys to the future, you might as well start now and help her write her own story. Study the lines, the proportionality, and the mass. Everything is lined up right, no matter what direction you want to take her. The Classic Lot 101's have generated countless dollars over the years, and boys, this young lady will be no exception. Take her home, you won't regret it!