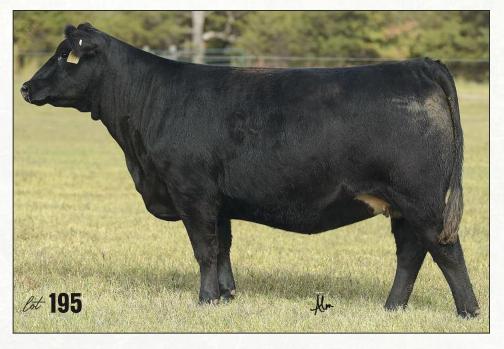

COLD FRONT

G MISS JODY 066

SF NURSES AIDE 378

NTC 615 EVER READY

Pay attention! Lots 144, 145 and 146 are full sibs to Miss Boston, the \$82,500 high seller from the 2019 Classic. Backed by the legendary 5066 Whiskey cow that has not only written her own book but has set the standard by which all other Maine females should be judged! Everybody could use females like these. A full brother sold in the April bull sale to Morton Farms in Stratford, OK. They are using him as their next calving ease sire to replace Daddy's Money. There is a full sib three-year-old to these heifers that produced Lot 202 in this sale. We can honestly say that these genetics will work, and we believe they will work for everybody! Believe in the power of genetics and watch what these females can do for your program. Full sister sells as Lot 514.