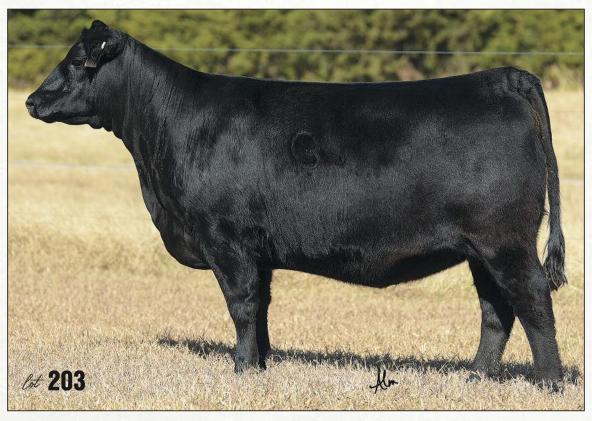

#### **GCC MISS LEGACY 570G** АМАА 513790 570G

OCC MISSING LINK 830M

1/4 MA 2/6/19

GCC TOTAL RECALL 806T GCC LEGACY 647X GCC JODY 900U

OCC JUANADA 741K O C C EMBLAZON 854E **BB JODY 3323** GOET 180 DADDYS MONEY 55Z JSC VELVET 112W GCC MS MONEY 5066 7454E ET **IRISH WHISKEY** GCC MISS WHISKEY 5066 MISS COLDFRONT 3066

AI 4/5 FULL TILT / 7.5 MONTHS