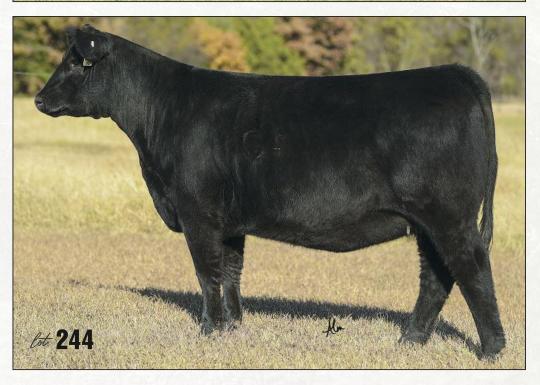

# **202** GCC MATILDA F521

F521

10/25/18 Com'l CERVEZA GCC DOUBLE GOOD 521A GCC EX ERICA 316X

IRISH WHISKEY MISS CHILL 1829 LIMESTONE U577 GCC WHISKEY ERICA 425U SAV BRAVE 8320 OCC DIXIE ERICA 725L DCC NEW LOOK 101 JAUER 841 ANCHOR 935 3092

#### AI 5/10 FULL TILT / 6 MONTHS

ETR SHOGUN Y703

ETR MATILDA X910

**ETR MATILDA 600B** 

A beautiful Double Good female that patterns up with looks to kill. Slick fronted and big hipped with boldness through that center body cavity. Perfect structured with balance from end to end.