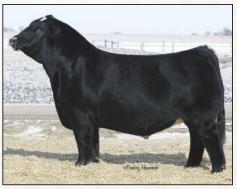

Lots 128 and 129 are full sisters out of 5066. Big barreled, stout featured females that have the ability to become lead donors down the road. Full sibs sold as Lots 3 and 4 last year and averaged \$18,000. Our newest herd sire, Masterpiece, is a half brother and was just named Grand Champion MaineTainer Bull at the American Royal. Don't miss this opportunity to get in on some of the most predictable and profitable genetics the G-has to offer.

GCC Masterpiece 421G ET Maternal brother to Lots 128 and 129... 2020 American Royal Grand Champion MaineTainer Bull

GARTH