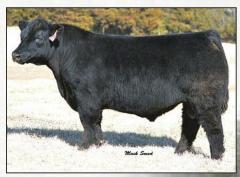

Uphiskey time!

Irish Whiskey 3/4 Maine sire of Lots 162–174

Irish Whiskey is without a doubt the cornerstone of Griswold Cattle Co. It's hard to put into words what this bull has done. Everyone can remember the high dollar sale features and the banners that were won. But the lasting legacy of this bull should be the hundreds of daughters that still roam these and many other pastures across the nation. You can tell she's a "WHISKEY" from a mile away. They have a look all their own. There won't be as many this year as in the past, but we promise you this: They are our best cows, and we still plan to make a few more for years to come! Like John says, "I've tried to find Whiskey's replacement for a long time, and I'm still looking."