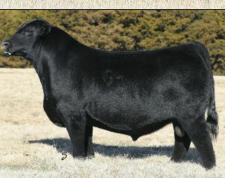

05 DCC OL 001 DIXIE ERICA 373 O C C GENESIS 872G O C C DIXIE ERICA 814G O C C EMBLAZON 854E O C C JUANADA 624G

AI 4/6 COLEMAN BRAVO / LIKELY SAFE AI / 8.5 MONTHS PE 4/18-6/28 WLTR RECOLLECTION 1501

Griswold Cattle retains one-half embryo interest. We start off our Angus bred heifer division with a female we think is extraordinary. A Money Earned daughter out of the great 606C donor cow. This heifer's granddam is the one and only Juanada 927K. Study the lines, the boldness of rib, the squareness of hip and add that together with the pedigree. This one can be a lead off donor for any program in the nation. With Money Earned's added growth and power and the maternal predictability of the bottom side of this heifer's pedigree, it's hard to find a flaw in this female any way you look at it.



GCC Money Earned 852E ET Sire of Lots 351 and 352

# **352** GCC BLACKBIRD 705G

DAMERON FIRST CLASS GCC MONEY EARNED 852E ET DUFF W 373 DIXIE ERICA 8137

3/3/19

**PB AN** 

GCC LONESTAR X902 GCC BLACKBIRD 6619D GCC BLACKBIRD 632X 705G AAA 19846608 EXG RS FIRST RATE S903 R3 DAMERON NORTHERN MISS 3114 E&B POPATOP 2205 DCC OL 001 DIXIE ERICA 373 GCC BLACK WATCH 849T O C C DIXIE ERICA 861M GCC TOTAL RECALL 806T GCC TAMMY 701T

### AI 4/7 LEGACY / PE 4/8-9/23 713A / 7 MONTHS

This Money Earned daughter goes back to a Blackbird 632X cow that is an absolute phenomenal Recall daughter. 705G can hold her own against any of the females in this sale. Perfectly made, functionally sound and big bodied with loads of maternal. Her dam is a Lone Star daughter that we look forward to having around for