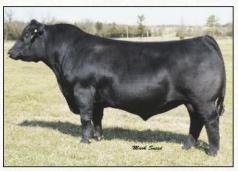

AI 5/3 FULL TILT / LIKELY SAFE AI / 7.5 MONTHS

**CCMM Full Tilt 803F** 3/4 Maine calving ease herd sire, owned with Copeland & Sons