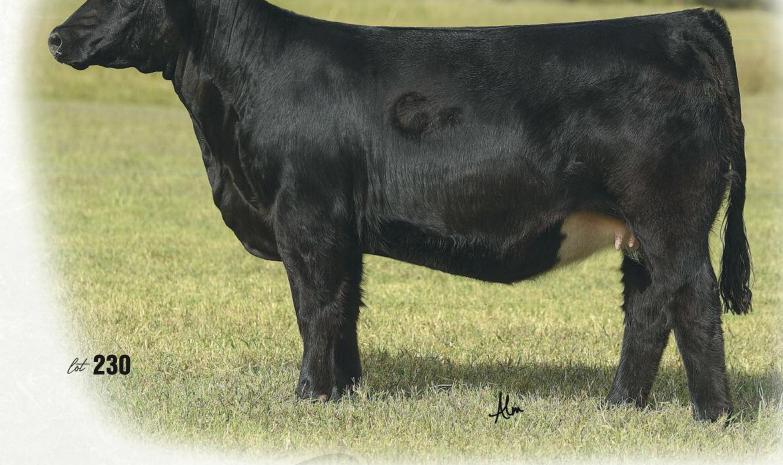

OWAN'S ALI 4M HEAT WAVE X HABANERO BK ICE PICK 472J NTC 615 EVER READY

F316

**IRISH WHISKEY** GCC SIOUX MISS 8/52U GCC UC 8/105

WALKS ALONE

GORETSKA 805

AI 4/4 FULL TILT / 7 MONTHS

**D** CATTLE **222** GCC LADY RED 9392G Com'l Hereford Fall 2018 DKF RO CASH FLOW 0245 ET CASHED IN

CRR ABOUT TIME 743 JRR MISS TOBEY 711T

803F

CRR ABOUT TIME **COMMERCIAL HEREFORD** 

AI 6/4 RIPTIDE / LIKELY SAFE AI / 6.5 MONTHS

A cool made Hereford-marked female that has the potential to raise those highly sought after Hereford show steers...like the ones that were grand and





MAINE ANGUS

MONOPOLY

MISS DOLLY 309P

**220** REDGATE 854

Fall 18

7 MONTHS

Com'l

FU MAN CHU

#### GRISWOLD CATTLE CLASSIC • DECEMBER 19, 2020

Simmental bred heifer

COUNTY O

the Simmental bred heifers

Lots 230-349



# **230** GCC ERICA 162G

1/2 SM 3/2/19

W/C LOADED UP 1119Y GEFF COUNTY O RUBY NFF RHYTHM 475B

HOUSTON X01 GCC DIXI ERICA 113D GCC DIXIE ERICA X911 162G ASA 3627024

REMINGTON LOCK N LOAD54U AUBREYS BLACK BLAZE III AJE/PB MONTECITO 63W RHYTHM 418P DHF JADES DREAMWORKS STCC RUBY P172 OCC EMBLAZON 854E OCC DIXIE ERICA 707P The Simmental section is deep with quality this year. We are going to start with a County O female that is just simply amazing. You have all seen what the County O calves have done in the ring, but this heifer is what we were really hoping for. Moderate built, big middled and square made with a killer look...everything we thought was possible with County O. Her mother is a square made, moderate Houston daughter with substance and style. 162G has her build plus the extr