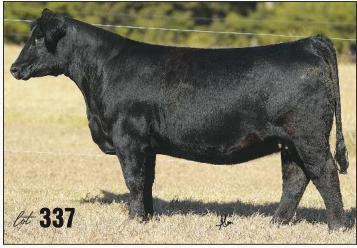

# **O1** GCC DIXIE ERICA 461G

3/4 MA 3/18/19

BBBN X2 201X BNWZ DATA BANK 1311C ET BNWZ CALYPSO 28Y

MINN HARD WHISKEY 591Y GCC DIXIE ERICA B571 GCC DIXIE ERICA 731W

461G AMAA 502794 GVC STATESMAN 4R ET BOSS BEAUTY 84M SLC SOONER 101M DLB MISS WHISKEY 2T DCC HARD DRIVE 138R JSC KATIE 5S GCC NEW TRAIL 826T OCC DIXF ERICA 673B

AI 4/4 FULL TILT / LIKELY SAFE AI / 8 MONTHS

Griswold Cattle retains one-half embryo interest.

Lot 101, that title is one of the most debated subjects at Griswold Cattle, but the cream always rises to the top! This is a female that has been impressive since day one, and we always knew she was destined for great things. Out of a solid made, good looking Hard Whiskey dam that has just started to reach her potential in the donor pen, she is a ground floor type deal! Look to the bottom side and study it. This pedigree is heavy in donors, 673R is an own daughter of the great 816B who wasn't only beautiful, she was productive. Lot 101 holds the keys to the future, you might as well start now and help her write her own story. Study the lines, the proportionality, and the mass. Everything is lined up right, no matter what direction you want to take her. The Classic Lot 101's have generated countless dollars over the years, and boys, this young lady will be no exception. Take her home, you won't regret it!