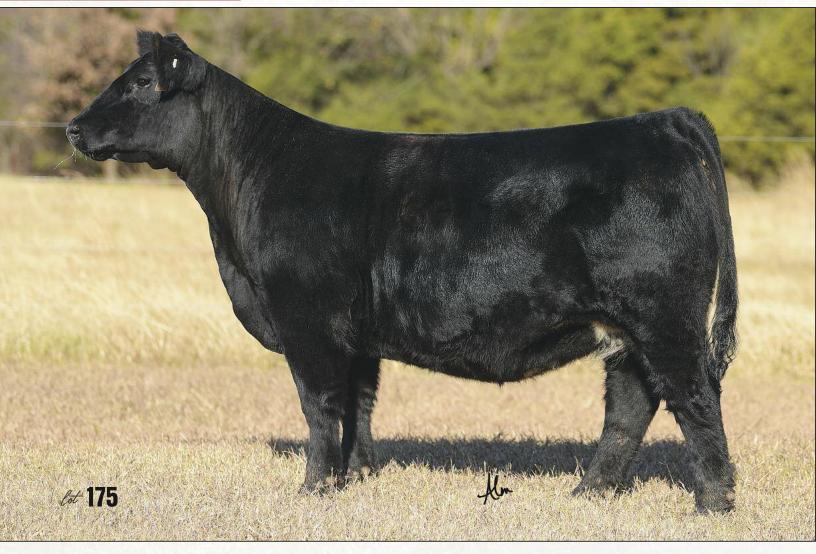

# 175 GCC BLACKBIRD 400G ET

3/8 MA 3/2/19

BPF MERCEDES BENZ 131U NMR MATERNAL MADE NMR 0-04X

400G AMAA 502780 COWAN'S ALI 4M DCC MERCEDES 701P IRISH WHISKEY

BK ICE PICK 472J

NTC 615 EVER READY

O C C KANGOL 949K

O C C BLACKBIRD 841L

IRISH WHISKEY GCC BLACKBIRD A604 GCC BLACKBIRD 756S

AI 3/28 GOLD STANDARD / LIKELY SAFE AI / 8.5 MONTHS

Okay, here is what the Classic sale has been able to do. The mother to 400G was a former Lot 101 that Jones Show Cattle purchased half interest in. Her progeny sales will soon reach six figures. She has put show heifers and bred heifers in the Classic and herd bulls in our Denver pen that have been high sellers in the bull sale. She is a can't-miss type of female. 400G sold as a show baby in last year's Classic and was purchased by our good friend Kim Klotz as a way to ramp up his purebred Maine herd. 400G will be able to redefine any program. Stout, capacious and awesome structured. Here lies your opportunity to invest in a female with power in the background and bright lights in the future!