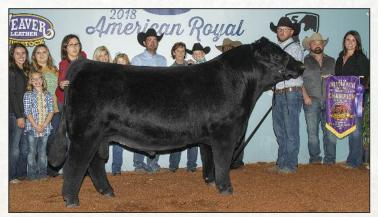

Lots 128 and 129 are full sisters out of 5066. Big barreled, stout featured females that have the ability to become lead donors down the road. Full sibs sold as Lots 3 and 4 last year and averaged \$18,000. Our newest herd sire, Masterpiece, is a half brother and was just named Grand Champion MaineTainer Bull at the American Royal. Don't miss this opportunity to get in on some of the most predictable and profitable genetics the G-has to offer.

GCC Masterpiece 421G ET Maternal brother to Lots 128 and 129... 2020 American Royal Grand Champion MaineTainer Bull

GARTH