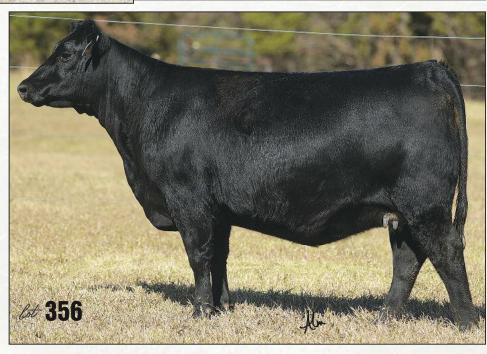

look at the ground. Everything is right and in perfect order.

> **GCC Standard Time** 924D ET Sire of Lots 355-359

# **356** GCC DIXIE 838G

838G

**PB AN** 2/10/19 SHULTZ CLASS TIME 321A AAA 19537920

GCC STANDARD TIME 924D ET O C C JUANADA 925R

GCC KING GEORGE 650A

GCC DIXIE ERICA 682T

GCC DIXIE ERICA 5622C

DAMEBON FIRST CLASS J&J QUEEN 414 O C C NITRO 703N O C C JUANADA 862M GCC BLACK WATCH 849T DUFF NE 9375 GEORGINA 845 O C C HUNTER 928H O C C DIXIE ERICA 811P

AI 4/3 RECALL 2 / LIKELY SAFE AI / 8 MONTHS PE 4/6-9/23 713A

Here is a female that looks like a lady up front and exudes power from there back. Big bodied with a square hip, these Standard Time females are phenomenal. Out of a great King George daughter that has the form and function to be the Griswold kind.

# lat 355



AAA 19537875

DAMERON FIRST CLASS

J&J QUEEN 414

O C C NITRO 703N

DUFF JETSET 7122

DUFF ANGUS 011

O C C JUANADA 862M

DUFF NI 228 DIAMOND 723

DUFF CB P422 MS PROSP 655

# GCC DONNA 652G

PB AN 2/9/19 652G AAA 19537878

SHULTZ CLASS TIME 321A GCC STANDARD TIME 924D ET O C C JUANADA 925R

O C C HOMER 650H GCC DONNA X909 KMK DONNA J311

DAMERON FIRST CLASS J&J QUEEN 414 O C C NITRO 703N O C C JUANADA 862M O C C FOCUS 813F O C C DIXIE ERICA 816B D H D TRAVELER 6807 **BROOKS DONNA 319** 

AI 4/4 GOLD STANDARD / LIKELY SAFE AI / 8 MONTHS PE 4/6-9/23 713A

# GCC MS STANDARD 634G

### **PB AN** 2/1/19 634G

SHULTZ CLASS TIME 321A GCC STANDARD TIME 924D ET O C C JUANADA 925R

GCC EIGHT BALL 692Z GCC MS EIGHT BALL 649C GCC MISS ANGUS 644Z

AI 4/1 EMULATE THIS / PE 4/6-9/23 713A / 5.5 MONTHS