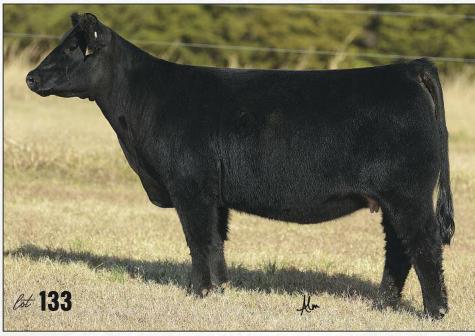

# **133** GCC CATALINA 445G

| 1/2 MA    | 4/2/19                                     | 445G            | амаа 513776                                                       |
|-----------|--------------------------------------------|-----------------|-------------------------------------------------------------------|
| BOE GARTH | HARD WHISKEY 5:<br><b>1</b><br>IISS JOLENE | JSC K.<br>GVC S | IARD DRIVE 138R<br>ATIE 5S<br>SUH 01W<br>IELSEY                   |
| GCC MS JU | WHISKEY<br>ANADA 478C<br>UANADA W912       | NTC 6<br>OCC M  | E PICK 472J<br>15 EVER READY<br>MISSING LINK 830M<br>IUANADA 741K |

AI 4/30 GOLD STANDARD / LIKELY SAFE AI / 7.5 MONTHS

Study the pedigree on this one. Her mother is a Whiskey over a Missing Link/741K. Loads of maternal traits with the Garth performance and power. This is a long spined, long fronted female with a perfect look. She has that extra bit of flash to lay down and produce those highly sought after show heifers.

OCC Juanada 741K Dam of GCC Total Recall and third dam of Lot 133

BOE MISS JOLENE

TCTC PATTON GCC BLACKBIRD B515 GCC BLACKBIRD 711X GVC SUH 01W BOE KELSEY IRISH WHISKEY TCTC 142 MIDNIGHT CHILL GCC OSAGE 601S O C C BLACKBIRD 7970R