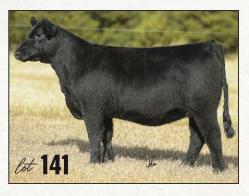

# **O1** GCC DIXIE ERICA 461G

3/4 MA 3/18/19

BBBN X2 201X BNWZ DATA BANK 1311C ET BNWZ CALYPSO 28Y

MINN HARD WHISKEY 591Y GCC DIXIE ERICA B571 GCC DIXIE ERICA 731W

461G AMAA 502794 GVC STATESMAN 4R ET BOSS BEAUTY 84M SLC SOONER 101M DLB MISS WHISKEY 2T DCC HARD DRIVE 138R JSC KATIE 5S GCC NEW TRAIL 826T OCC DIXF ERICA 673B

AI 4/4 FULL TILT / LIKELY SAFE AI / 8 MONTHS

Griswold Cattle retains one-half embryo interest.

Lot 101, that title is one of the most debated subjects at Griswold Cattle, but the cream always rises to the top! This is a female that has been impressive since day one, and we always knew she was destined for great things. Out of a solid made, good looking Hard Whiskey dam that has just started to reach her potential in the donor pen, she is a ground floor type deal! Look to the bottom side and study it. This pedigree is heavy in donors, 673R is an own daughter of the great 816B who wasn't only beautiful, she was productive. Lot 101 holds the keys to the future, you might as well start now and help her write her own story. Study the lines, the proportionality, and the mass. Everything is lined up right, no matter what direction you want to take her. The Classic Lot 101's have generated countless dollars over the years, and boys, this young lady will be no exception. Take her home, you won't regret it!