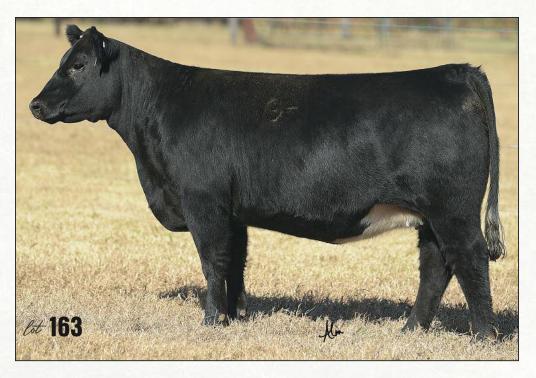

# **103** GCC MISS DATA 438G

| 3/4 MA                                                         | 1/23/19 | 438G                                   | амаа 513775   |
|----------------------------------------------------------------|---------|----------------------------------------|---------------|
| BBBN X2 201X<br>BNWZ DATA BANK 1311C ET<br>BNWZ CALYPSO 28Y    |         | GVC STATESMAN 4R ET<br>BOSS BEAUTY 84M |               |
|                                                                |         | SLC SOONER 101M<br>DLB MISS WHISKEY 2T |               |
| IRISH WHISKEY<br>GCC MISS WHISKEY 402D<br>GCC MISS RIGHT 97/8U |         | BK ICI                                 | E PICK 472J   |
|                                                                |         | NTC 6                                  | 15 EVER READY |
|                                                                |         | O C C JUST RIGHT 619J                  |               |
|                                                                |         |                                        |               |

#### AI 3/30 806D / 7 MONTHS

These high percentage Data Bank/Whiskey females are certainly the ticket! Long and feminine with power galore and mass throughout. Put them into a purebred scenario or a crossbreeding program and reap the rewards. They are can't-miss females.