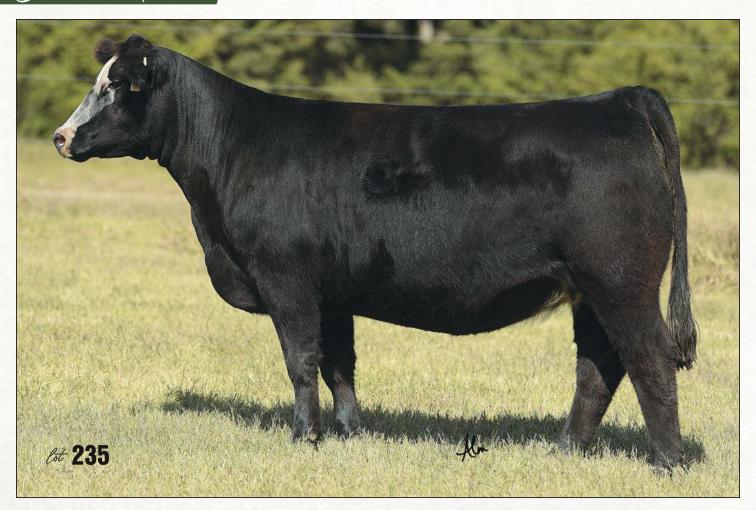

# GRISWOBD CATTLE

DECEMBER 19, 2020 11 A.M. SATURDAY • STILLWATER, OKLA.

ssic,