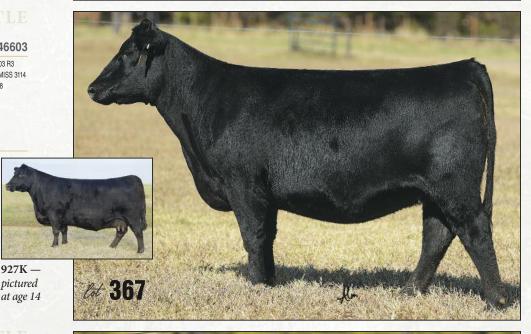

# **O1** GCC DIXIE ERICA 461G

3/4 MA 3/18/19

BBBN X2 201X BNWZ DATA BANK 1311C ET BNWZ CALYPSO 28Y

MINN HARD WHISKEY 591Y GCC DIXIE ERICA B571 GCC DIXIE ERICA 731W

461G AMAA 502794 GVC STATESMAN 4R ET BOSS BEAUTY 84M SLC SOONER 101M DLB MISS WHISKEY 2T DCC HARD DRIVE 138R JSC KATIE 5S GCC NEW TRAIL 826T OCC DIXF ERICA 673B

AI 4/4 FULL TILT / LIKELY SAFE AI / 8 MONTHS

Griswold Cattle retains one-half embryo interest.

Lot 101, that title is one of the most debated subjects at Griswold Cattle, but the cream always rises to the top! This is a female that has been impressive since day one, and we always knew she was destined for great things. Out of a solid made, good looking Hard Whiskey dam that has just started to reach her potential in the donor pen, she is a ground floor type deal! Look to the bottom side and study it. This pedigree is heavy in donors, 673R is an own daughter of the great 816B who wasn't only beautiful, she was productive. Lot 101 holds the keys to the future, you might as well start now and help her write her own story. Study the lines, the proportionality, and the mass. Everything is lined up right, no matter what direction you want to take her. The Classic Lot 101's have generated countless dollars over the years, and boys, this young lady will be no exception. Take her home, you won't regret it!