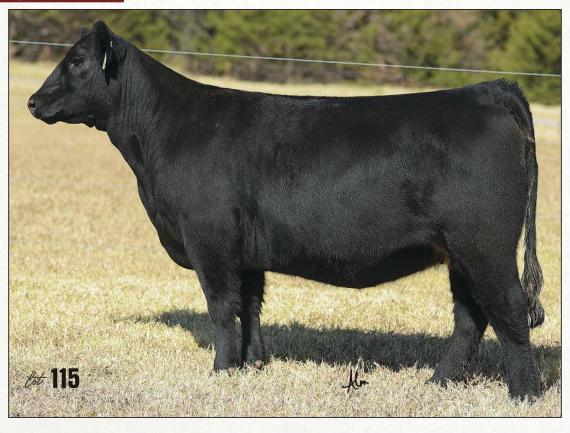

## **GCC BLACKCAP F445**

MINN HARD WHISKEY 591Y **BOE GARTH** BOE MISS JOLENE

1/2 MA

DCC 002 OUTLOOK 472 DUFF OL 753L BLACKCAP 968 OCC LADY BLACKCAP 753L

9/16/18

F445 АМАА 513749 DCC HARD DRIVE 138R JSC KATIE 5S GVC SUH 01W BOE KELSEY DCC NEW LOOK 101 DCC MERLE 002 O C C HERCULES 941H OCC LADY BLACKCAP 822H

AI 4/4 GOLD STANDARD / LIKELY SAFE AI / 8.5 MONTHS Here is a feminine headed, whistle fronted Garth heifer that is square from end to end. Her dam goes

back to Outlook and always crosses well with any of the G-herd bulls. Lot 115 combines a unique blend of Angus and Maine genetics to give you a well balanced and sweet looking female that can do it all.