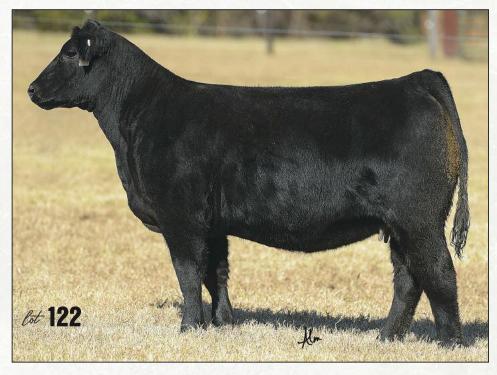

#### **GCC ERICA F482** 1/2 MA 11/3/18 F482 АМАА 513756

| MINN HARD WHISKEY 591Y<br>BOE GARTH<br>BOE MISS JOLENE          | DCC HARD DRIVE 138R<br>JSC KATIE 5S<br>GVC SUH 01W<br>BOE KELSEY                          |
|-----------------------------------------------------------------|-------------------------------------------------------------------------------------------|
| BUFORD BLUESTEM 9974<br>ETR ERICA Z606<br>FINKS ERICA 1418 7312 | SAV NET WORTH 4200<br>LCC ERICA NG724<br>LEACHMAN RIGHT TIME<br>FINKS ERICA 7312 397 6148 |

AI 4/5 GOLD STANDARD / 8 MONTHS

Pretty and powerful-the two things we like the most around here! F482 has that right kind of combination to her look and mass. Her dam is a super maternal Bluestem daughter that cranks them out year after year. It's hard to find females that have the shape and power yet still look cowy and maternal in their build. These Garth daughters are going to be the kind that will put your herd on the map.