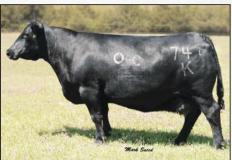

|
|-----------|--------------------------------------------|-----------------|-------------------------------------------------------------------|
| BOE GARTH | HARD WHISKEY 5:<br><b>1</b><br>IISS JOLENE | JSC K.<br>GVC S | IARD DRIVE 138R<br>ATIE 5S<br>SUH 01W<br>IELSEY                   |
| GCC MS JU | WHISKEY<br>ANADA 478C<br>UANADA W912       | NTC 6<br>OCC M  | E PICK 472J<br>15 EVER READY<br>MISSING LINK 830M<br>IUANADA 741K |

AI 4/30 GOLD STANDARD / LIKELY SAFE AI / 7.5 MONTHS

Study the pedigree on this one. Her mother is a Whiskey over a Missing Link/741K. Loads of maternal traits with the Garth performance and power. This is a long spined, long fronted female with a perfect look. She has that extra bit of flash to lay down and produce those highly sought after show heifers.





OCC Juanada 741K Dam of GCC Total Recall and third dam of Lot 133

BOE MISS JOLENE

TCTC PATTON GCC BLACKBIRD B515 GCC BLACKBIRD 711X GVC SUH 01W BOE KELSEY IRISH WHISKEY TCTC 142 MIDNIGHT CHILL GCC OSAGE 601S O C C BLACKBIRD 7970R

AI 4/11 FULL TILT / LIKELY SAFE AI / 8 MONTHS

**BK EUCHEE 694N EUC MISS EUCHEE 7102** ANGUS Y402

JSC KATIE 5S GVC SUH 01W BOE KELSEY **BKDJ LANDMARK 179L** MISS PASSPORT DETT 94F ANGUS ANGUS

AI 4/4 FULL TILT / LIKELY SAFE AI / 8.5 MONTHS





#### **GCC ECLIPSE F444** 1/2 MA 9/15/18 F444 АМАА 513748

| MINN HARD WHISKEY 591Y<br>BOE GARTH<br>BOE MISS JOLENE | DCC HARD DRIVE 138R<br>JSC KATIE 5S<br>GVC SUH 01W<br>BOE KELSEY        |
|--------------------------------------------------------|---------------------------------------------------------------------