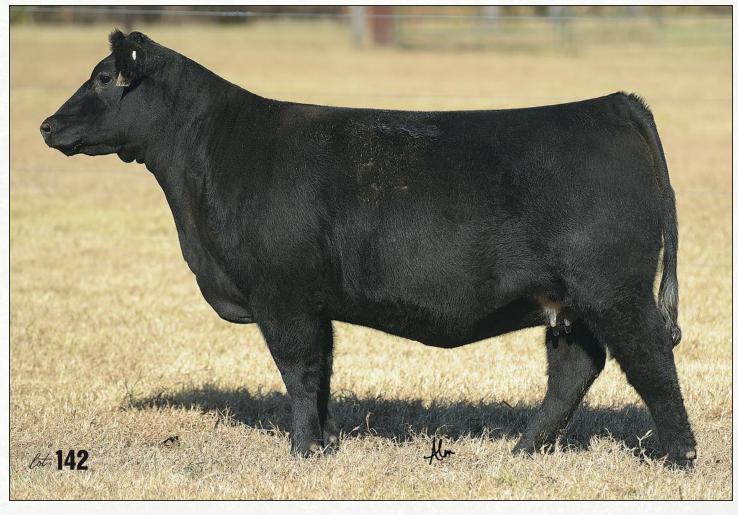

# **142** GCC MISS MONEY 447G

447G

COWAN'S ALI 4M

HAA WISDOM 505S

BK ICE PICK 472J

SF NURSES AIDE 378

NTC 615 EVER READY

OCC MISS BROADSIDE 380.1

O.C.C. JUNEAU 807.1

BPF MILEY 80T

АМАА 513777

1/2 MA 1/26/19

GOET 180 DADDYS MONEY 55Z JSC VELVET 112W

IRISH WHISKEY GCC MISS WHISKEY C528 ET OCC MISS JUNEAU 430R

#### AI 4/14 FULL TILT / LIKELY SAFE AI / 8 MONTHS

In 2017, we sold six full sibs to this one's mother, and they were all Lot 101s! C528 was kept back, and she is a stinger. Ultimately, she will probably end up in the donor pen. This bred heifer is only her second calf, and we could not have asked for a better one. She is shaped like her mother with the functionality of Daddy's Money. This is some of the most proven Maine genetics we have.