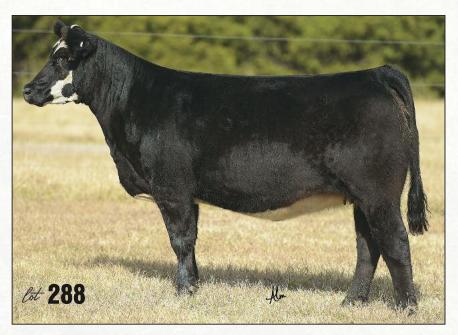

# **O1** GCC DIXIE ERICA 461G

3/4 MA 3/18/19

BBBN X2 201X BNWZ DATA BANK 1311C ET BNWZ CALYPSO 28Y

MINN HARD WHISKEY 591Y GCC DIXIE ERICA B571 GCC DIXIE ERICA 731W

461G AMAA 502794 GVC STATESMAN 4R ET BOSS BEAUTY 84M SLC SOONER 101M DLB MISS WHISKEY 2T DCC HARD DRIVE 138R JSC KATIE 5S GCC NEW TRAIL 826T OCC DIXF ERICA 673B

AI 4/4 FULL TILT / LIKELY SAFE AI / 8 MONTHS

Griswold Cattle retains one-half embryo interest.

Lot 101, that title is one of the most debated subjects at Griswold Cattle, but the cream always rises to the top! This is a female that has been impressive since day one, and we always knew she was destined for great things. Out of a solid made, good looking Hard Whiskey dam that has just started to reach her potential in the donor pen, she is a ground floor type deal! Look to the bottom side and study it. This pedigree is heavy in donors, 673R is an own daughter of the great 816B who wasn't only beautiful, she was productive. Lot 101 holds the keys to the future, you might as well start now and help her write her own story. Study the lines, the proportionality, and the mass. Everything is lined up right, no matter what direction you want to take her. The Classic Lot 101's have generated countless dollars over the years, and boys, this young lady will be no exception. Take her home, you won't regret it!