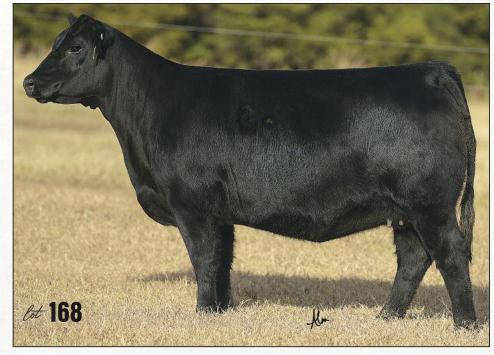

#### GCC BLACKBIRD F436 F436 АМАА 513755

#### 3/8 MA 9/14/18

DCC NEW LOOK 101

**BK ICF PICK 472.1 IRISH WHISKEY** NTC 615 EVER READY CKE PRIMETIME 74E PANNELL MISS 4072 CUNIA 10

DUFF NL 741G BLACKBIRD 9503 OCC BLACKBIRD 741G

OCC GENESIS 872G OCC DIXIE EBICA 814G D H D TRAVELER 6807 BLACKBIRD OF B B 1204

You can tell she's a Whiskey from a mile away!

AI 4/30 FULL TILT / LIKELY SAFE AI / 8 MONTHS We sold two maternal sisters last year in the Classic. The productivity in this cow family is legendary. F436 will be a power female for anyone's program.