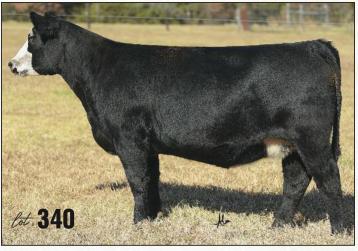

## **GCC JUANADA 428G** 428G

3/4 MA 1/21/19

**BBBN X2 201X** BNWZ DATA BANK 1311C ET BNWZ CALYPSO 28Y

IRISH WHISKEY GCC JUANADA 6573D ET O C C JUANADA 866W GVC STATESMAN 4R ET BOSS BEAUTY 84M SLC SOONER 101M DLB MISS WHISKEY 2T BK ICE PICK 472. NTC 615 EVER READY OCC MISSING LINK 830M OCC JUANADA 870M

АМАА 513716

## AI 4/3 GOLD STANDARD / 7.5 MONTHS

Data Bank has worked really well on all types of cows around here. This high Maine comes from a young Whiskey daughter that is outstanding. If you need some higher percentage Maines in your herd, this is the way to go. Form and function in a complete package!