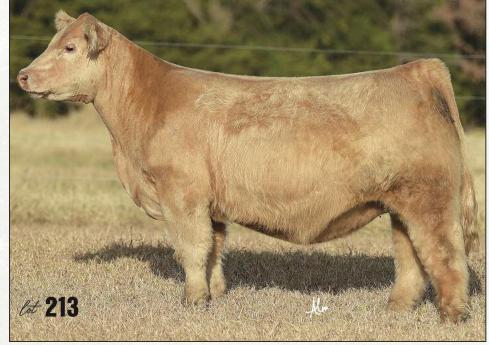

# **O1** GCC DIXIE ERICA 461G

3/4 MA 3/18/19

BBBN X2 201X BNWZ DATA BANK 1311C ET BNWZ CALYPSO 28Y

MINN HARD WHISKEY 591Y GCC DIXIE ERICA B571 GCC DIXIE ERICA 731W

461G AMAA 502794 GVC STATESMAN 4R ET BOSS BEAUTY 84M SLC SOONER 101M DLB MISS WHISKEY 2T DCC HARD DRIVE 138R JSC KATIE 5S GCC NEW TRAIL 826T OCC DIXF ERICA 673B

AI 4/4 FULL TILT / LIKELY SAFE AI / 8 MONTHS

Griswold Cattle retains one-half embryo interest.

Lot 101, that title is one of the most debated subjects at Griswold Cattle, but the cream always rises to the top! This is a female that has been impressive since day one, and we always knew she was destined for great things. Out of a solid made, good looking Hard Whiskey dam that has just started to reach her potential in the donor pen, she is a ground floor type deal! Look to the bottom side and study it. This pedigree is heavy in donors, 673R is an own daughter of the great 816B who wasn't only beautiful, she was productive. Lot 101 holds the keys to the future, you might as well start now and help her write her own story. Study the lines, the proportionality, and the mass. Everything is lined up right, no matter what direction you want to take her. The Classic Lot 101's have generated countless dollars over the years, and boys, this young lady will be no exception. Take her home, you won't regret it!