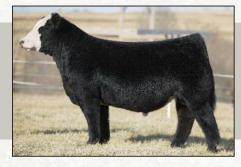

GCC Blackbird A604 Dam of Lot 175 ...sold in the 2015 Classic

Naternal Made

HIS SEMEN SELLS IN THE FROZEN DIVISION.

Maine bred heifers

NMR Maternal Made 1/2 Maine sire of Lots 175-192

The Maternal Made females have far exceeded our expectations year after year. Not only does he sire champions in the show ring all across the nation, but he has put donors in production for several breeders. Whether you're looking to add purebred replacements or put them to use in a crossbreeding program, they will work perfectly.