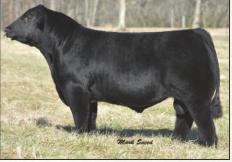

asked for a better one. She is shaped like her mother with the functionality of Daddy's Money. This is some of the most proven Maine genetics we have.

## **143** GCC MISS MONEY 429G 1/2 MA 1/21/19 429G AMAA 513717

GOET 180 DADDYS MONEY 55Z JSC VELVET 112W

IRISH WHISKEY GCC MISS WHISKEY 590E DUFF BITA 855Y COWAN'S ALI 4M BPF MILEY 80T HAA WISDOM 505S SF NURSES AIDE 378 BK ICE PICK 472J NTC 615 EVER READY DUFF 412P EDITION 916 DUFF NL 8009 RITA 8501

#### AI 4/1 GOLD STANDARD / 7.5 MONTHS

This is a full sister to last year's Lot 101—yes, you read that right! John would be quick to tell you that 855Y is the best Angus cow we own, and that is a large statement. She looks like a four-year-old, PERFECT uddered, huge ribbed, big hipped and beautiful. She makes them good every, single, time!



#### **Daddys Money 55Z** Purebred Maine sire of Lots 142–161

Talk about a set of females that can take on anything a producer could ask for. Daddy's Money has made some impressive females over the years, and these young ladies are just that. We love the functional look to their design, and the maternal traits exhibited by these cows will be tremendous as well. If there was ever a time to buy in bulk, it's now. There won't be any left pretty soon, so get them while you can.

Maine bred heifers

DADDYS MONEY





GCC Miss Boston 5501C2 Full sister to Lots 144-146... many-time champion and high seller in the 2019 Classic

# GCC SAVVY 577G ET

577G

2/20/19

**GOFT 180 DADDYS MONEY 55Z** JSC VELVET 112W

IRISH WHISKEY GCC MISS WHISKEY 5066 MISS COLDFRONT 3066

AI 4/11 LEGACY / LIKELY SAFE