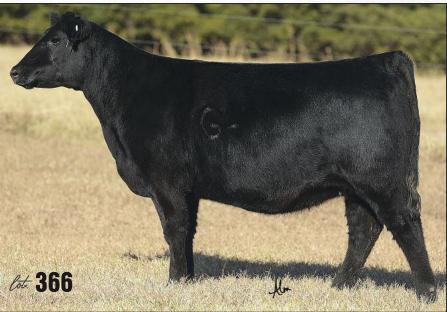

COLD FRONT

G MISS JODY 066

SF NURSES AIDE 378

NTC 615 EVER READY

Pay attention! Lots 144, 145 and 146 are full sibs to Miss Boston, the \$82,500 high seller from the 2019 Classic. Backed by the legendary 5066 Whiskey cow that has not only written her own book but has set the standard by which all other Maine females should be judged! Everybody could use females like these. A full brother sold in the April bull sale to Morton Farms in Stratford, OK. They are using him as their next calving ease sire to replace Daddy's Money. There is a full sib three-year-old to these heifers that produced Lot 202 in this sale. We can honestly say that these genetics will work, and we believe they will work for everybody! Believe in the power of genetics and watch what these females can do for your program. Full sister sells as Lot 514.