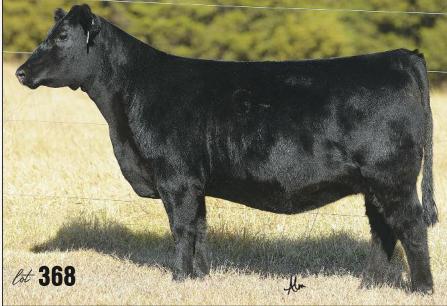

#### **GCC MISS MONEY 463G** АМАА 513782 463G

1/2 MA 2/4/19

lot 150

GOFT 180 **DADDYS MONEY 55Z** JSC VELVET 112W

MR HOC BROKER GCC MISS BROKER 7209E ET GCC MISS WHISKEY Z450

AI 4/1 EMULATE THIS / LIKELY SAFE AI / 8.5 MONTHS

Granddam Z450 is a full sib to Cerveza and has produced as many sale topping and eye catching progeny as any we own. Cow Power!