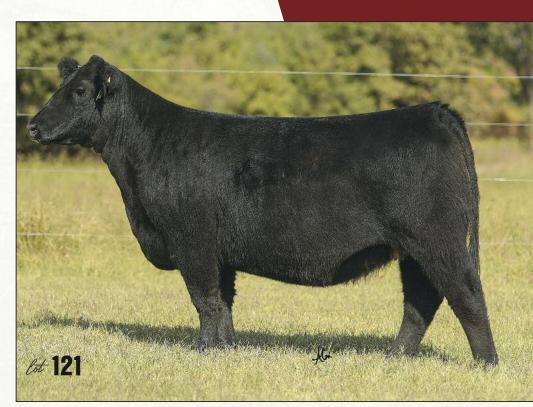

#### **122** GCC VALENCIA F511 1/2 MA 11/18/18 F511 АМАА 513798

MINN HARD WHISKEY 591Y **BOE GARTH** BOE MISS JOLENE

DCC HARD DRIVE 138R JSC KATIE 5S GVC SUH 01W BOE KELSEY DUFF AMIGO 815

DUFF 927K AMIGO 025 **ETR GCC VALENCIA A768** FTR MISS 7208

OCC JUANADA 927K

AI 5/3 GOLD STANDARD / LIKELY SAFE AI / 7.5 MONTHS Maybe one of the neatest fronted females in this Garth sire group. With a balance and style all her own, this female will add flash and coolness to her progeny for sure. Square made down her top and out of her hip makes this heifer extra valuable.