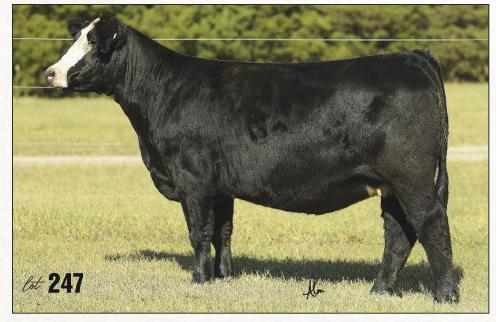

# **O1** GCC DIXIE ERICA 461G

3/4 MA 3/18/19

BBBN X2 201X BNWZ DATA BANK 1311C ET BNWZ CALYPSO 28Y

MINN HARD WHISKEY 591Y GCC DIXIE ERICA B571 GCC DIXIE ERICA 731W

461G AMAA 502794 GVC STATESMAN 4R ET BOSS BEAUTY 84M SLC SOONER 101M DLB MISS WHISKEY 2T DCC HARD DRIVE 138R JSC KATIE 5S GCC NEW TRAIL 826T OCC DIXF ERICA 673B

AI 4/4 FULL TILT / LIKELY SAFE AI / 8 MONTHS

Griswold Cattle retains one-half embryo interest.

Lot 101, that title is one of the most debated subjects at Griswold Cattle, but the cream always rises to the top! This is a female that has been impressive since day one, and we always knew she was destined for great things. Out of a solid made, good looking Hard Whiskey dam that has just started to reach her potential in the donor pen, she is a ground floor type deal! Look to the bottom side and study it. This pedigree is heavy in donors, 673R is an own daughter of the great 816B who wasn't only beautiful, she was productive. Lot 101 holds the keys to the future, you might as well start now and help her write her own story. Study the lines, the proportionality, and the mass. Everything is lined up right, no matter what direction you want to take her. The Classic Lot 101's have generated countless dollars over the years, and boys, this young lady will be no exception. Take her home, you won't regret it!