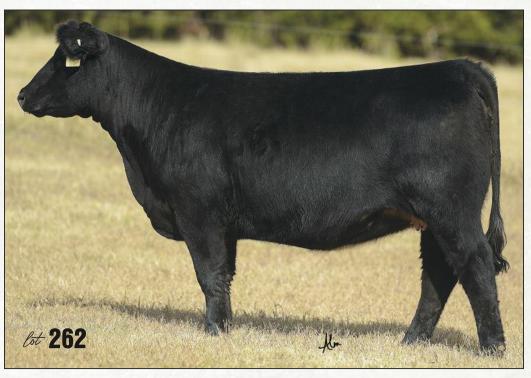

atter if you're looking to raise Simmys or show steers, they can handle both. The bottom side of this pedigree goes back to the great 932L cow, the dam of Black Watch. Add in the fact that F185 is simply stunning when you see her in person, and you can see why we like this one so much. Don't cheat yourself. Make sure this one goes home with ya!

Pat 262

When you talk about the ability of cows to produce consistently, you need to sit down and have a conversation with Barry Reinmann and Robby Vanhove on Whizard cows. They will tell you to stick in a straw of HIA, and no matter her quality this is a mating that works every, single, time! Whizard puts his females together with a maternal look all their own. F188 is square built and cowy and the kind to raise the high dollar ones.

# lot 261



# **GCC PRIMROSE F185**

1/4 SM 10/10/18 F185 ASA 3786666 CNS DREAM ON L186 SVE SHEZA BEAUTY 1 901

POWERS SKYLAND EMULOUSAN

DUFF NL 228 DIAMOND 723

SAV FINAL ANSWER 0035

CHILL FACTOR

DUFF JETSET 7122

OCC PRIMROSE 932L

SVF STEEL FORCE S701 GCC WHIZARD 125W MISS CHILL 1829

GCC EIGHT BALL 682Z GCC PRIMROSE 824C GCC PRIMROSE 902Z

AI 5/14 LEGACY / 6 MONTHS

# **ZOZ** GCC POLLYANNA F188

1/4 SM 10/10/18 SVF STEEL FORCE S701 GCC WHIZARD 125W

MISS CHILL 1829 OCC LEGEND 616L

**GCC POLLYANNA 641A** GCC POLLYANNA 685X

6.5 MONTHS

**F188** ASA 3786650 CNS DREAM ON L186 SVE SHEZA BEAUTY 1 901 CHILL FACTOR

POWERS SKYLAND EMULOUSAN OCC EMBLAZON 854E OCC BLACKBIRD 632J GCC TOTAL RECALL 806T OCC POLLYANNA 858L

### ZD.5 **GCC DONNA F204** 1/4 SM 10/16/18 F204

SVF STEEL FORCE S701 GCC WHIZAR