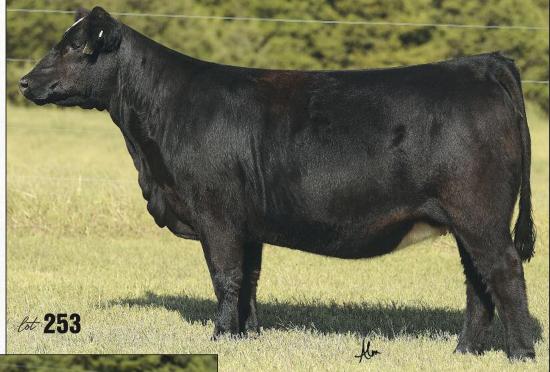

# **206** GCC QUINN 77G

| 5/8 MA          | 3/13/19                                    | 77G          | AMAA Pending                                      |
|-----------------|--------------------------------------------|--------------|---------------------------------------------------|
| NFLL 68D        | DDYS MONEY 55Z<br>)<br>L 112Y              | JSC<br>IRISI | T 180<br>VELVET 112W<br>H WHISKEY<br>L 179L       |
| <b>NFLL 404</b> | L NICE WHISKEY 010X<br><b>B</b><br>L 5001R | NFLI         | H WHISKEY<br>L 484P<br>COWBOY CUT 3560<br>L 3501N |

AI 4/5 FULL TILT / LIKELY SAFE AI / 8.5 MONTHS