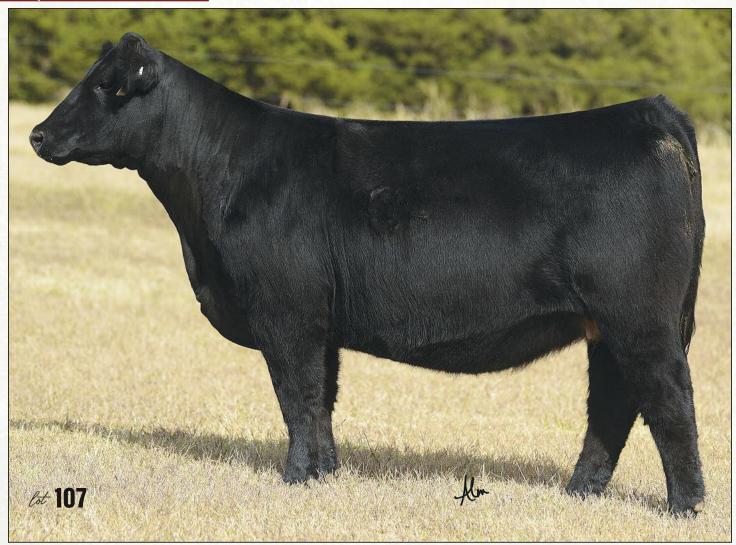

#### **109** GCC DIXIE ERICA F438 0/10/18 F438 513754

| 1/2 MA 9/10/18                                                          | F438 AMAA 51                                                                            |
|-------------------------------------------------------------------------|-----------------------------------------------------------------------------------------|
| MINN HARD WHISKEY 591Y<br>BOE GARTH<br>BOE MISS JOLENE                  | DCC HARD DRIVE 138R<br>JSC KATIE 5S<br>GVC SUH 01W<br>BOE KELSEY                        |
| OCC MISSING LINK 830M<br>GCC DIXIE ERICA Z920<br>O C C DIXIE ERICA 861M | OCC HEADLINER 661H<br>OCC DIXIE ERICA 946K<br>OCC EUREKA 865E<br>O C C DIXIE ERICA 843J |

AI 4/7 FULL TILT / LIKELY SAFE AI / 8.5 MONTHS

Here is one you can get excited about. Out of a Missing Link/861M dam that is unbelievable! She puts the consistency into every one of her calves. F438 will be a valuable addition to a Maine-Angus donor program. Look at her substance and mass coupled with an incredible look from nose to tail. This is the kind of female to build a program around.