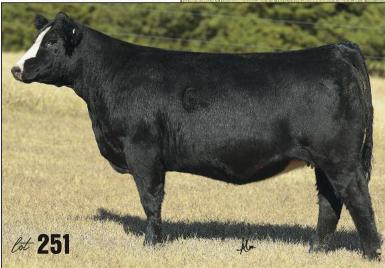

# **O1** GCC DIXIE ERICA 461G

3/4 MA 3/18/19

BBBN X2 201X BNWZ DATA BANK 1311C ET BNWZ CALYPSO 28Y

MINN HARD WHISKEY 591Y GCC DIXIE ERICA B571 GCC DIXIE ERICA 731W

461G AMAA 502794 GVC STATESMAN 4R ET BOSS BEAUTY 84M SLC SOONER 101M DLB MISS WHISKEY 2T DCC HARD DRIVE 138R JSC KATIE 5S GCC NEW TRAIL 826T OCC DIXF ERICA 673B

AI 4/4 FULL TILT / LIKELY SAFE AI / 8 MONTHS

Griswold Cattle retains one-half embryo interest.

Lot 101, that title is one of the most debated subjects at Griswold Cattle, but the cream always rises to the top! This is a female that has been impressive since day one, and we always knew she was destined for great things. Out of a solid made, good looking Hard Whiskey dam that has just started to reach her potential in the donor pen, she is a ground floor type deal! Look to the bottom side and study it. This pedigree is heavy in donors, 673R is an own daughter of the great 816B who wasn't only beautiful, she was productive. Lot 101 holds the keys to the future, you might as well start now and help her write her own story. Study the lines, the proportionality, and the mass. Everything is lined up right, no matter what direction you want to take her. The Classic Lot 101's have generated countless dollars over the years, and boys, this young lady will be no exception. Take her home, you won't regret it!