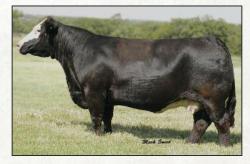

Uphiskey time!

Irish Whiskey 3/4 Maine sire of Lots 162–174

Irish Whiskey is without a doubt the cornerstone of Griswold Cattle Co. It's hard to put into words what this bull has done. Everyone can remember the high dollar sale features and the banners that were won. But the lasting legacy of this bull should be the hundreds of daughters that still roam these and many other pastures across the nation. You can tell she's a "WHISKEY" from a mile away. They have a look all their own. There won't be as many this year as in the past, but we promise you this: They are our best cows, and we still plan to make a few more for years to come! Like John says, "I've tried to find Whiskey's replacement for a long time, and I'm still looking."