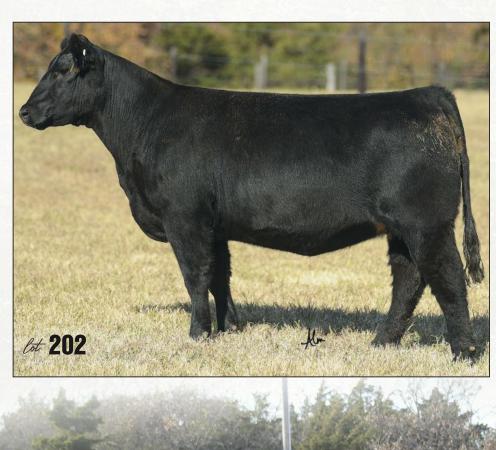

# **202** GCC MATILDA F521

F521

10/25/18 Com'l CERVEZA GCC DOUBLE GOOD 521A GCC EX ERICA 316X

IRISH WHISKEY MISS CHILL 1829 LIMESTONE U577 GCC WHISKEY ERICA 425U SAV BRAVE 8320 OCC DIXIE ERICA 725L DCC NEW LOOK 101 JAUER 841 ANCHOR 935 3092

АМАА Р513743

#### AI 5/10 FULL TILT / 6 MONTHS

ETR SHOGUN Y703

ETR MATILDA X910

**ETR MATILDA 600B** 

A beautiful Double Good female that patterns up with looks to kill. Slick fronted and big hipped with boldness through that center body cavity. Perfect structured with balance from end to end.

GCC Double Good 521A 1/4 Maine sire of Lot 202

Maine bred heifers

This is what the G- is all about. Take the best of each breed and blend them together for a result that everyone can get behind. 570G takes the best of both worlds and puts together an awesome phenotype. Bold sprung and robust in her build is what she takes away from the topside of the pedigree. The squareness of hip and power down that top is what she gets from her dam, who is, by the way, a full sib to Miss Boston! This is a flat out good one on paper and in person.