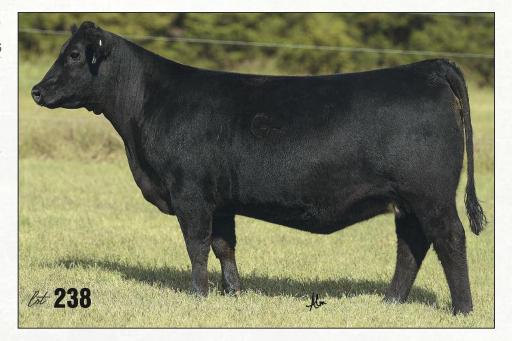

## **1UZ** GCC MISS DATA 449G 3778

| 3/4 MA 1/27/19                                                    | 449G AMAA 513                                                                    |
|-------------------------------------------------------------------|----------------------------------------------------------------------------------|
| BBBN X2 201X<br>BNWZ DATA BANK 1311C ET<br>BNWZ CALYPSO 28Y       | GVC STATESMAN 4R ET<br>BOSS BEAUTY 84M<br>SLC SOONER 101M<br>DLB MISS WHISKEY 2T |
| GCC ECC DUBAI 56S<br>GCC MISS DUBAI C448<br>GCC MS LEGEND 806U UD | IRISH WHISKEY<br>JUSTIN'S BECKY<br>O C C LEGEND 616L<br>GCC SIOUX MISS 6/07S     |

AI 4/30 GOLD STANDARD / LIKELY SAFE AI / 8 MONTHS

This one came up out of the pack while we were sorting one day. She's the kind that is easy to love and hard to part with-and we sure would love to keep her as a cow! The Dubai daughters have done an awesome job for us, and you can tell she flat out clicked on this mating! This Data Bank female can run at the top of any program. Her structure and softness are outstanding. The shape and look are impeccable. Built solid from the ground up with looks to kill!