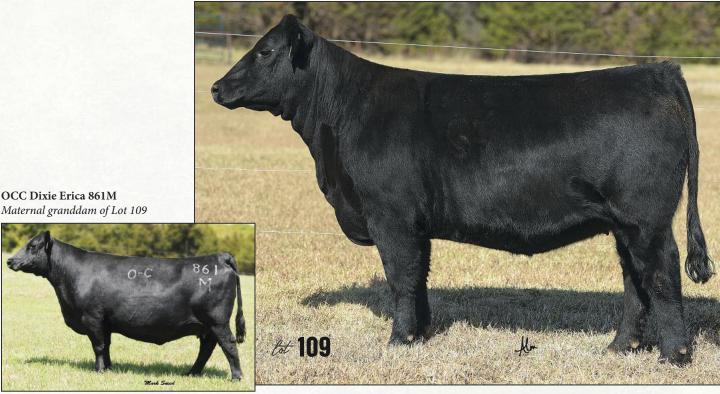

GARTH

Maine bred heifers

OCC Dixie Erica 861M

#### **109** GCC DIXIE ERICA F438 0/10/18 F438 513754

| 1/2 MA 9/10/18                                                          | F438 AMAA 51                                                                            |
|-------------------------------------------------------------------------|-----------------------------------------------------------------------------------------|
| MINN HARD WHISKEY 591Y<br>BOE GARTH<br>BOE MISS JOLENE                  | DCC HARD DRIVE 138R<br>JSC KATIE 5S<br>GVC SUH 01W<br>BOE KELSEY                        |
| OCC MISSING LINK 830M<br>GCC DIXIE ERICA Z920<br>O C C DIXIE ERICA 861M | OCC HEADLINER 661H<br>OCC DIXIE ERICA 946K<br>OCC EUREKA 865E<br>O C C DIXIE ERICA 843J |

AI 4/7 FULL TILT / LIKELY SAFE AI / 8.5 MONTHS

Here is one you can get excited about. Out of a Missing Link/861M dam that is unbelievable! She puts the consistency into every one of her calves. F438 will be a valuable addition to a Maine-Angus donor program. Look at her substance and mass coupled with an incredible look from nose to tail. This is the kind of female to build a program around.