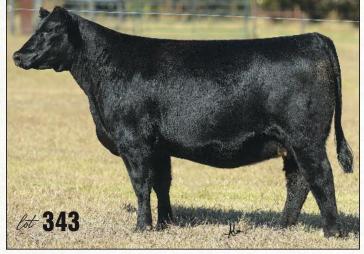

# 130 GCC ERICA 419G

| 3/4 MA    | 3/6/19                                      | 419G           | АМАА 502795                                                          |
|-----------|---------------------------------------------|----------------|----------------------------------------------------------------------|
| BOE GARTH | IARD WHISKEY 59<br>I<br>ISS JOLENE          | JSC K<br>GVC S | HARD DRIVE 138R<br>KATIE 5S<br>SUH 01W<br>KELSEY                     |
| GCC WHISK | VHISKEY<br>EY ERICA A561<br>IXIE ERICA 631U | NTC 6<br>OCC . | E PICK 472J<br>315 EVER READY<br>JUST RIGHT 619J<br>DIXIE ERICA 679P |

#### AI 4/5 GOLD STANDARD / 7 MONTHS

We wish we had time to write about every great cow in the sale, but there aren't enough hours in the day! Lot 130 is out of a beautiful Irish Whiskey donor cow that makes them good time and again. This is a pedigree full of cow power the whole way through.