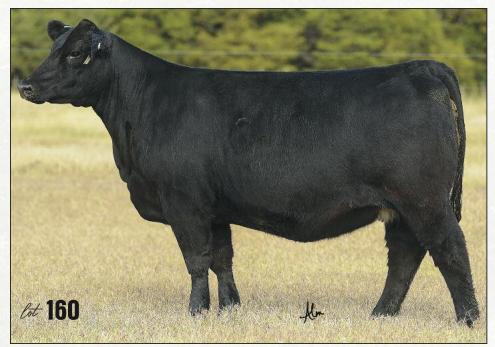

F INSIGHT 0129 **BK EXCLUSIVE DEAL 782E ET BK UTOO 872** 

COWAN'S ALI 4M **BPF MILEY 80T** HAA WISDOM 505S SF NURSES AIDE 378 SAV BRILLIANCE **PVF MISSIE790** DMCC LIMITED EDITION 4F PANNELL MISS 4072

AI 5/28 GOLD STANDARD / LIKELY SAFE AI / 7 MONTHS Pay attention here! A favorite of many and loved by all, this one is special. You can't get them put together any better than 96G. Long, level, square and powerful. I love this one's design and how smooth yet powerful and refined she is. Everything just fits perfect. What else needs to be said? There won't be any more Daddy's Money calves, and females like this will be worth their weight in gold. The Daddy's Money females have been out producing themselves and continue to be at the top of everyone's donor lists. Buy now and thank us later.



# 160 GCC LADY F412

| 3/8 MA 10/2/18                                                   | F412                                  | амаа 513744                                                   |
|------------------------------------------------------------------|---------------------------------------|---------------------------------------------------------------|
| GOET 180<br>DADDYS MONEY 55Z                                     | COWAN'S ALI 4M<br>BPF MILEY 80T       |                                                               |
| JSC VELVET 112W                                                  | HAA WISDOM 505S<br>SF NURSES AIDE 378 |                                                               |
| GCC LEGACY 647X<br>GCC FOREVER LADY 6717D<br>GCC MISS BRAVE A729 | GCC J<br>SAV BI