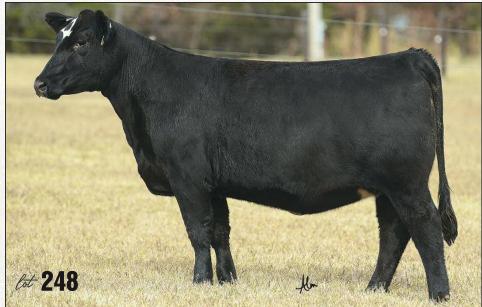

## **1UZ** GCC MISS DATA 449G 3778

| 3/4 MA 1/27/19                                                    | 449G AMAA 513                                                                    |
|-------------------------------------------------------------------|----------------------------------------------------------------------------------|
| BBBN X2 201X<br>BNWZ DATA BANK 1311C ET<br>BNWZ CALYPSO 28Y       | GVC STATESMAN 4R ET<br>BOSS BEAUTY 84M<br>SLC SOONER 101M<br>DLB MISS WHISKEY 2T |
| GCC ECC DUBAI 56S<br>GCC MISS DUBAI C448<br>GCC MS LEGEND 806U UD | IRISH WHISKEY<br>JUSTIN'S BECKY<br>O C C LEGEND 616L<br>GCC SIOUX MISS 6/07S     |

AI 4/30 GOLD STANDARD / LIKELY SAFE AI / 8 MONTHS

This one came up out of the pack while we were sorting one day. She's the kind that is easy to love and hard to part with-and we sure would love to keep her as a cow! The Dubai daughters have done an awesome job for us, and you can tell she flat out clicked on this mating! This Data Bank female can run at the top of any program. Her structure and softness are outstanding. The shape and look are impeccable. Built solid from the ground up with looks to kill!