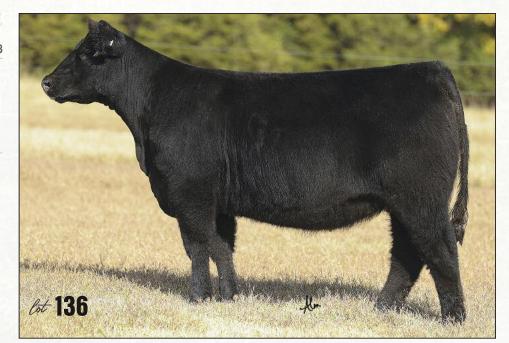

/ LIKELY SAFE AI / 8.5 MONTHS





#### **GCC ECLIPSE F444** 1/2 MA 9/15/18 F444 АМАА 513748

| MINN HARD WHISKEY 591Y<br>BOE GARTH<br>BOE MISS JOLENE | DCC HARD DRIVE 138R<br>JSC KATIE 5S<br>GVC SUH 01W<br>BOE KELSEY        |
|--------------------------------------------------------|-------------------------------------------------------------------------|
| WSJ ENCORE<br>AJE JASMINES ECLIPSE<br>SANDEENS JASMINE | CNS DREAM ON L186<br>TC BANDEVA 0118<br>SANDEENS SOS<br>GRAYS MISS EMMA |

AI 4/30 FULL TILT / LIKELY SAFE AI / 8 MONTHS

A stout featured Garth heifer that has tons of rib and volume. Her dam is a halfblood Simmy cow that is long and beautiful in her pattern. We just love the way Garth piles on the muscle shape and volume into these females and still lets them look ladylike.



# **GCC MISS RITA 454G**

1/2 MA 1/27/19

454G АМАА 513767 DCC HARD DRIVE 138R

JSC KATIE 5S

GVC SUH 01W

BOE KELSEY

ZKCC CHOPPER 844U

DCC NEW LOOK 101

**BAINBRIDGE RITA J039** 

SVF SHEZA BEAUTY L901

MINN HARD WHISKEY 591Y **BOE GARTH** BOE MISS JOLENE

GCC MOMENTUM 142X GCC MISS RITA 5651C DUFF NL J039 RITA 897

AI 3/31 FULL TILT / 7 MONTHS

#### GCC MISS GARTH 9403G ET 9403G АМАА 513763

GARTH

1/2 MA 2/22/19 MINN HARD WHISKEY 591Y **BOE GARTH** 

AI 4/30 FULL TILT / 7.5 MONTHS

BOE MISS JOLENE GCC WHIZARD 125W GCC MS WHIZARD Z111 GCC MS DOUBLE VISION 15066

her in the future.

DCC HARD DRIVE 138R JSC KATIE 5S GVC SUH 01W BOE KELSEY SVF STEEL FORCE S701 MISS CHILL 1829 4D DOUBLE VISION GCC MISS COLDFRONT 3066

#### **GCC OLIVIA F439** 1/2 MA 9/14/18 F439 АМАА 513753

DCC HARD DRI