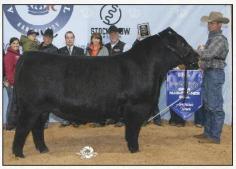

>PICK 472J |
|        | 5 EVER READY       |
| COLD F | RONT               |

GCC FRIDA 582G ET AMAA 513794

3/4 MA 2/19/19 582G

MINN HARD WHISKEY 591Y **BOE GARTH** BOE MISS JOLENE

**IRISH WHISKEY** GCC MISS WHISKEY 5066 MISS COLDFRONT 3066

DCC HARD DRIVE 138R JSC KATIE 5S GVC SUH 01W BOE KELSEY BK ICE PICK 472J NTC 615 EVER READY COLD FRONT



Lots 128 and 129 are full sisters out of 5066. Big barreled, stout featured females that have the ability to become lead donors down the road. Full sibs sold as Lots 3 and 4 last year and averaged \$18,000. Our newest herd sire, Masterpiece, is a half brother and was just named Grand Champion MaineTainer Bull at the American Royal. Don't miss this opportunity to get in on some of the most predictable and profitable genetics the G-has to offer.



GCC Masterpiece 421G ET Maternal brother to Lots 128 and 129... 2020 American Royal Grand Champion MaineTainer Bull

GARTH





# 130 GCC ERICA 419G

| 3/4 MA    | 3/6/19                                      | 419G           | АМАА 502795                                                          |
|-----------|---------------------------------------------|----------------|----------------------------------------------------------------------|
| BOE GARTH | IARD WHISKEY 59<br>I<br>ISS JOLENE          | JSC K<br>GVC S | HARD DRIVE 138R<br>KATIE 5S<br>SUH 01W<br>KELSEY                     |
| GCC WHISK | VHISKEY<br>EY ERICA A561<br>IXIE ERICA 631U | NTC 6<br>OCC . | E PICK 472J<br>315 EVER READY<br>JUST RIGHT 619J<br>DIXIE ERICA 679P |

#### AI 4/5 GOLD STANDARD / 7 MONTHS

We wish we had ti