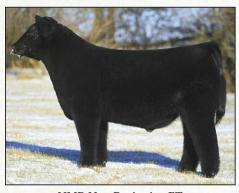

Lots 128 and 129 are full sisters out of 5066. Big barreled, stout featured females that have the ability to become lead donors down the road. Full sibs sold as Lots 3 and 4 last year and averaged \$18,000. Our newest herd sire, Masterpiece, is a half brother and was just named Grand Champion MaineTainer Bull at the American Royal. Don't miss this opportunity to get in on some of the most predictable and profitable genetics the G-has to offer.

GCC Masterpiece 421G ET Maternal brother to Lots 128 and 129... 2020 American Royal Grand Champion MaineTainer Bull

GARTH