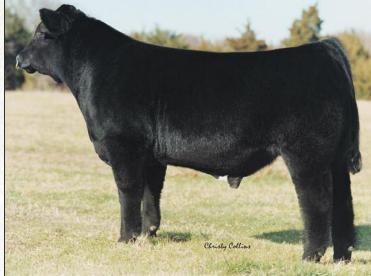

AI 5/3 GOLD STANDARD / LIKELY SAFE AI / 7.5 MONTHS

Jarth

**BOE Garth** Purebred Maine sire of Lots 107-141

Garth has done an incredible job, not only for us but for breeders across the nation. He has sired show cattle and herd bulls galore, and we think these replacement type females will be the real thing when they go into production. They have the stoutness and shape to provide some much needed performance to a lot of breeders' programs without sacrificing the maternal traits.