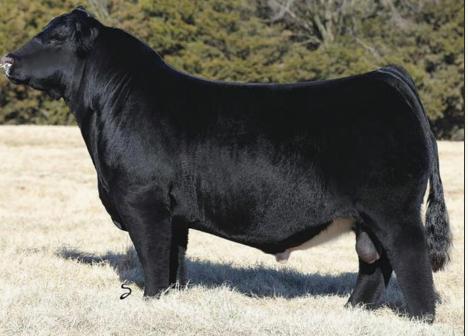

# **O1** GCC DIXIE ERICA 461G

3/4 MA 3/18/19

BBBN X2 201X BNWZ DATA BANK 1311C ET BNWZ CALYPSO 28Y

MINN HARD WHISKEY 591Y GCC DIXIE ERICA B571 GCC DIXIE ERICA 731W

461G AMAA 502794 GVC STATESMAN 4R ET BOSS BEAUTY 84M SLC SOONER 101M DLB MISS WHISKEY 2T DCC HARD DRIVE 138R JSC KATIE 5S GCC NEW TRAIL 826T OCC DIXF ERICA 673B

AI 4/4 FULL TILT / LIKELY SAFE AI / 8 MONTHS

Griswold Cattle retains one-half embryo interest.

Lot 101, that title is one of the most debated subjects at Griswold Cattle, but the cream always rises to the top! This is a female that has been impressive since day one, and we always knew she was destined for great things. Out of a solid made, good looking Hard Whiskey dam that has just started to reach her potential in the donor pen, she is a ground floor type deal! Look to the bottom side and study it. This pedigree is heavy in donors, 673R is an own daughter of the great 816B who wasn't only beautiful, she was productive. Lot 101 holds the keys to the future, you might as well start now and help her write her own story. Study the lines, the proportionality, and the mass. Everything is lined up right, no matter what direction you want to take her. The Classic Lot 101's have generated countless dollars over the years, and boys, this young lady will be no exception. Take her home, you won't regret it!