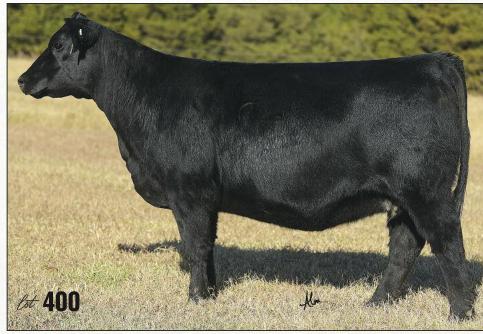

O C C BLACKBIRD 841L

IRISH WHISKEY GCC BLACKBIRD A604 GCC BLACKBIRD 756S

AI 3/28 GOLD STANDARD / LIKELY SAFE AI / 8.5 MONTHS

Okay, here is what the Classic sale has been able to do. The mother to 400G was a former Lot 101 that Jones Show Cattle purchased half interest in. Her progeny sales will soon reach six figures. She has put show heifers and bred heifers in the Classic and herd bulls in our Denver pen that have been high sellers in the bull sale. She is a can't-miss type of female. 400G sold as a show baby in last year's Classic and was purchased by our good friend Kim Klotz as a way to ramp up his purebred Maine herd. 400G will be able to redefine any program. Stout, capacious and awesome structured. Here lies your opportunity to invest in a female with power in the background and bright lights in the future!