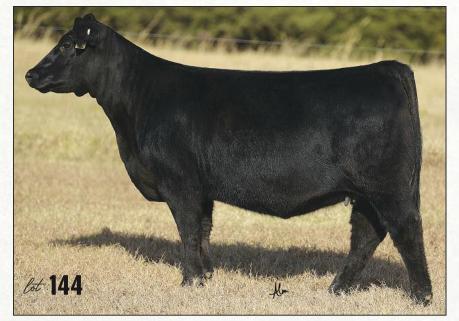

# 155 GCC MISS MONEY F400

| 3/8 MA    | 9/22/18       | F400   | амаа 513747       |
|-----------|---------------|--------|-------------------|
| GOET      | 180           | COWA   | AN'S ALI 4M       |
| DADDYS MO |               | BPF N  | AILEY 80T         |
|           | ELVET 112W    | HAA V  | VISDOM 505S       |
| 000 1     |               | SF NU  | JRSES AIDE 378    |
| CSCX      | BANDWAGON 513 | A TJSC | OPTIMUS PRIME 12W |

KLS DIAMOND W516

FINKS MISS 4392 F22

BT RIGHT TIME 24J

COWAN'S ALI 4M

BPF MILEY 80T

HAA WISDOM 505S

STCC RUBY P172

SF NURSES AIDE 378 DHF JADES DREAMWORKS

GCC MISS BANDWAGON C233 ETR MISS 8613

AI 4/6 LEGACY / LIKELY SAFE AI / 8.5 MONTHS