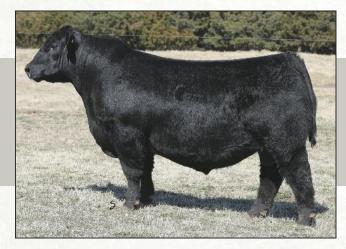

# GRISWOBD CATTLE

DECEMBER 19, 2020 11 A.M. SATURDAY • STILLWATER, OKLA.

ssic,

# GRISWOLD CATTLE

the

Saturday. December 19th

9313 EAST 6th AVENUE STILLWATER, OKLAHOMA Located 7 miles east of the Highways 177 & 51 junction NOTE: This is NOT the GCC show barn / mailing address

VIEW THE VIDEOS ONLINE: GRISWOLDCATTLE.COM