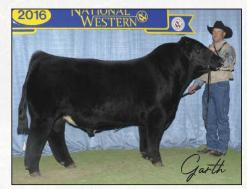

AI 5/3 GOLD STANDARD / LIKELY SAFE AI / 7.5 MONTHS

Jarth

**BOE Garth** Purebred Maine sire of Lots 107-141

Garth has done an incredible job, not only for us but for breeders across the nation. He has sired show cattle and herd bulls galore, and we think these replacement type females will be the real thing when they go into production. They have the stoutness and shape to provide some much needed performance to a lot of breeders' programs without sacrificing the maternal traits.