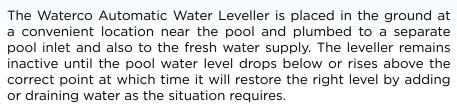

## AUTO WATER LEVELLER

Ensuring the right water level, forpeace of mind.

The Waterco Automatic Water Leveller adds to the leisure time of the pool owner by eliminating the need to keep an eye on the water level.

- Fully automatic operation
- Overflow connection
- Child resistant lock down lid assembly.
- Simple servicing and connection

By maintaining the correct water level, the Automatic Water Leveller eliminates the risk of an expensive pump failure brought about by starvation of water through evaporation or leakage.