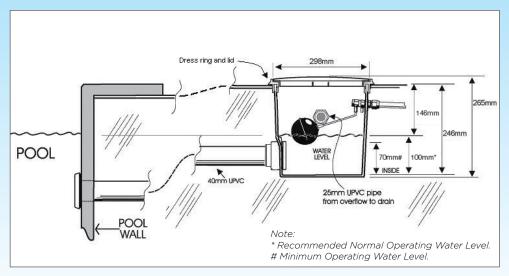

If the unit is to be installed so that the deck lid will not be secured to the skimmer body, Waterco recommends using a skimmer Extension Ring (624105) for trouble free installation. Using the Extension Ring will prevent misalignment of the Deck Ring and the skimmer body. This will eliminate problems caused by concrete intruding into the skimmer box cavity. The Extension Ring will ensure there are no problems inserting/removing vacuum plates or other similar devices. An individual Extension Ring offers an extension of 60mm and can be piggybacked to give further extension of any multiples if required. (eg 120mm, 180mm etc). The Extension Ring sits snugly on top of the Autoleveller between the Autoleveller body and the Deck Ring and is strong enough to hold its shape during concreting. The Deck Ring also can be secured to the Extension Ring if required.