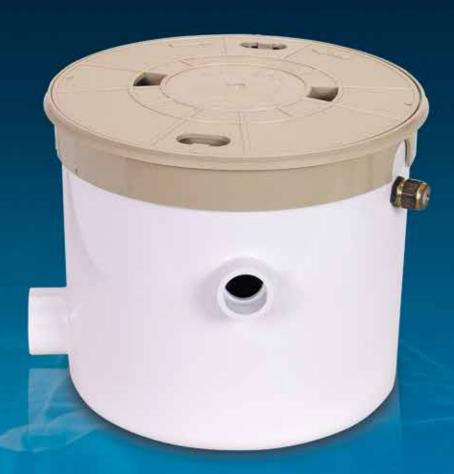

## AUTO WATER LEVELLER

Ensuring the right water level, forpeace of mind.

The Waterco Automatic Water Leveller adds to the leisure time of the pool owner by eliminating the need to keep an eye on the water level.

- Fully automatic operation
- Overflow connection
- Child resistant lock down lid assembly.
- Simple servicing and connection

By maintaining the correct water level, the Automatic Water Leveller eliminates the risk of an expensive pump failure brought about by starvation of water through evaporation or leakage.