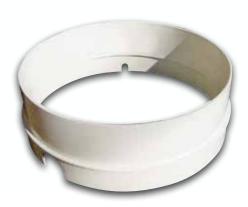

If the unit is to be installed so that the deck lid will not be secured to the skimmer body, Waterco recommends using a skimmer Extension Ring (624105) for trouble free installation. Using the Extension Ring will prevent misalignment of the Deck Ring and the skimmer body. This will eliminate problems caused by concrete intruding into the skimmer box cavity. The Extension Ring will ensure there are no problems inserting/removing vacuum plates or other similar devices. An individual Extension Ring offers an extension of 60mm and can be piggybacked to give further extension of any multiples if required. (eg 120mm, 180mm etc). The Extension Ring sits snugly on top of the Autoleveller between the Autoleveller body and the Deck Ring and is strong enough to hold its shape during concreting. The Deck Ring also can be secured to the Extension Ring if required.