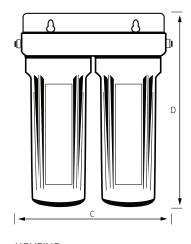

| А      | В      |
|--------|--------|
| 122 mm | 292 mm |

HOUSING

| С      | D      | Depth  |
|--------|--------|--------|
| 233 mm | 340 mm | 130 mm |

GENERAL INFO MAINS / TOWN WATER SUPPLY