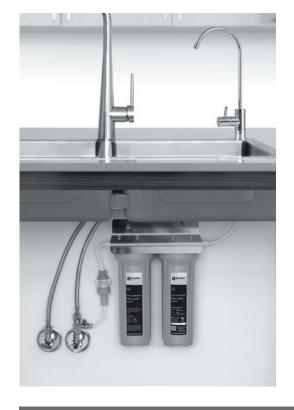

## Twin Undersink Filter System

Provides clear, great tasting water by removing chlorine, harmful chemicals, taste, odour and sediment. The Puretec Basic TW Series is an economical filter system that easily fits under your existing kitchen bench. Includes all you need for standard installation, making it nice and easy!

## FEATURES & BENEFITS

- Turns your tap water into pure, safe, delicious and healthy drinking water.
- 1 year warranty^.
- Does not remove essential minerals or fluoride.
- · Quick and easy installation.