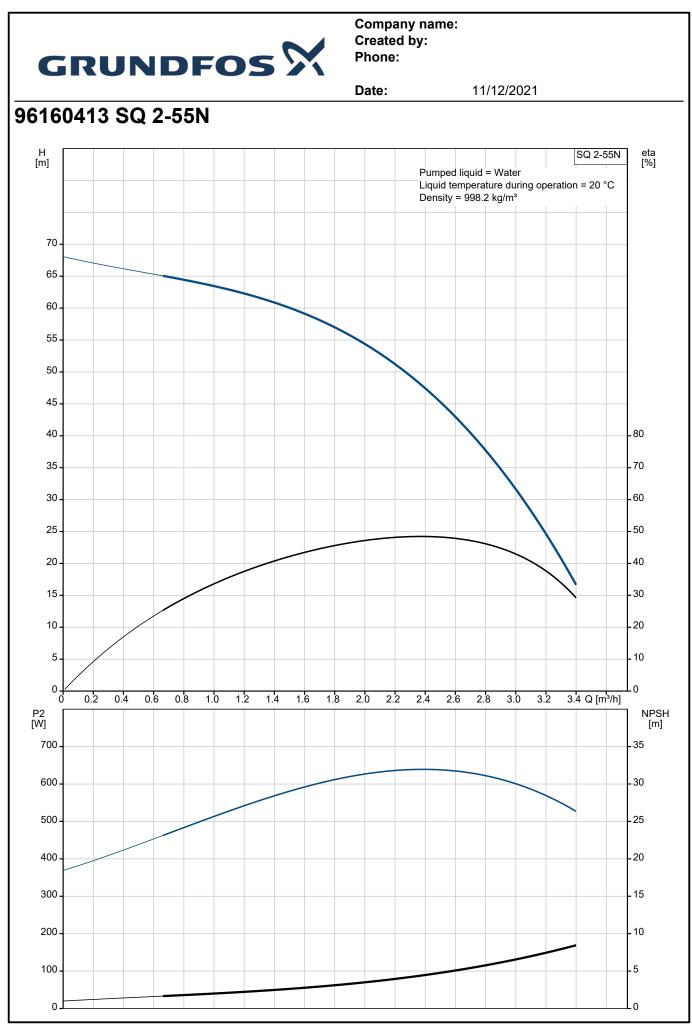

Date: 11/12/2021 Qty. Description SQ 2-55N 1 Note! Product picture may differ from actual product Product No.: 96160413 3" multi-stage, submersible pump designed for domestic water supply, liquid transfer in tanks, irrigation and environmental applications. The pump has "floating" impellers, each with its own tungsten carbide/ceramic bearing. The pump features soft starting and protection against dry-running, upthrust, overvoltage, undervoltage, overload and overtemperature. The motor is a single-phase motor of the permanent magnet rotor type ensuring optimum efficiency within a wide load range. The motor is fitted with a replaceable end cover with socket. Liquid: Pumped liquid: Water 35 °C Liquid max temp: 35 °C Max liquid t at 0.15 m/sec: Selected liquid temperature: 20 °C Density: 998.2 kg/m<sup>3</sup> Technical: Pump speed on which pump data are based: 10700 rpm Rated flow: 2 m³/h Rated head: 54 m Approvals: CE,PCBC,RCM,EAC,CN RoHS Exempt,Morocco Curve tolerance: ISO9906:2012 3B Materials: Pump: Polyamide / Stainless steel DIN W.-Nr. 1.4401 AISI 316 Impeller: Polvamide Motor: Stainless steel DIN W.-Nr. 1.4401 AISI 316 Installation: Rp1 1/4 Pump outlet: Minimum borehole diameter: 76 mm Electrical data:

MS3-N

1.02 kW

Motor type:

Power input - P1:

|     |                             |                      | Date: | 11/12/2021 |  |
|-----|-----------------------------|----------------------|-------|------------|--|
| ty. | Description                 |                      |       |            |  |
|     | Rated power - P2:           | 0.7 kW               |       |            |  |
|     | Power input P3:             | 0.69 kW              |       |            |  |
|     | Mains frequency:            | 50 / 60 Hz           |       |            |  |
|     | Rated voltage:              | 1 x 200-240 V        |       |            |  |
|     | Rated current:              | 5.2 A                |       |            |  |
|     | Power factor:               | 1.00                 |       |            |  |
|     | Rated speed:                | 10700 rpm            |       |            |  |
|     | Start. method:              | direct-on-line       |       |            |  |
|     | Enclosure class (IEC 34-5): | IP68                 |       |            |  |
|     | Insulation class (IEC 85):  | F                    |       |            |  |
|     | Length of cable:            | 1.5 m                |       |            |  |
|     | Motor No:                   | 96160918             |       |            |  |
|     | Others:                     |                      |       |            |  |
|     | Net weight:                 | 4.8 kg               |       |            |  |
|     | Gross weight:               | 5.5 kg               |       |            |  |
|     | Shipping volume:            | 0.009 m <sup>3</sup> |       |            |  |
|     | Country of origin:          | DK                   |       |            |  |
|     | Custom tariff no.:          | 8413709019182742     |       |            |  |
|     |                             |                      |       |            |  |
|     |                             |                      |       |            |  |
|     |                             |                      |       |            |  |
|     |                             |                      |       |            |  |
|     |                             |                      |       |            |  |
|     |                             |                      |       |            |  |
|     |                             |                      |       |            |  |
|     |                             |                      |       |            |  |
|     |                             |                      |       |            |  |
|     |                             |                      |       |            |  |
|     |                             |                      |       |            |  |
|     |                             |                      |       |            |  |
|     |                             |                      |       |            |  |

|                                          |                                           |          |          |                    | 12/20                  |                        |                  |     |
|------------------------------------------|-------------------------------------------|----------|----------|--------------------|------------------------|------------------------|------------------|-----|
| Description                              | Value                                     | H<br>[m] |          |                    |                        |                        | SQ 2-5           | 5N  |
| General information:                     |                                           | -        |          | Pumper<br>Liquid t | d liquid =<br>emperati | Water<br>tre during or | peration = 20 °C |     |
| Product name:                            | SQ 2-55N                                  |          |          | Density            | = 998.2                | kg/m <sup>3</sup>      |                  |     |
| Product No:                              | 96160413                                  | 70 -     |          |                    |                        |                        |                  |     |
| EAN number:                              | 5700398875109                             | 65 -     |          |                    |                        |                        |                  |     |
| Price:                                   | AUD 907                                   | 60 -     |          |                    |                        |                        |                  |     |
| Technical:                               |                                           | 55 -     |          |                    | $\mathbf{i}$           |                        |                  |     |
| Pump speed on which pump data are based: | 10700 rpm                                 | 50 -     |          |                    |                        |                        |                  |     |
| Rated flow:                              | 2 m³/h                                    | 45 -     |          |                    |                        |                        |                  |     |
| Rated head:                              | 54 m                                      | 40 -     |          |                    |                        | <u>\</u>               |                  |     |
| Stages:                                  | 3                                         | 35 -     |          |                    |                        |                        |                  |     |
| Approvals:                               | CE,PCBC,RCM,EAC,CN RoHS<br>Exempt,Morocco | 30 -     |          |                    |                        |                        |                  |     |
| Curve tolerance:                         | ISO9906:2012 3B                           | 25 -     |          |                    |                        |                        |                  |     |
| Pump No:                                 | 96080720                                  | 20 -     |          |                    |                        |                        | $\searrow$       |     |
| Model:                                   | B                                         | 15 -     |          |                    |                        |                        |                  |     |
|                                          | B<br>pump with built-in non-return        |          |          |                    |                        |                        |                  |     |
| Valve:                                   | valve                                     | 10 -     |          |                    |                        |                        |                  | -   |
| Materials:                               |                                           | 5-       |          |                    |                        |                        |                  | -   |
| Pump:                                    | Polyamide / Stainless steel               | 0_       | $\vdash$ |                    |                        |                        |                  |     |
| Pump:                                    | DIN WNr. 1.4401                           | P2       | 0.5      | 1.0 1.             | 52.                    | 0 2.5                  | 3.0 Q [m³        | /h] |
| Pump:                                    | AISI 316                                  | [W]      |          |                    |                        |                        |                  |     |
| Impeller:                                | Polyamide                                 | -        |          |                    |                        |                        |                  |     |
| Motor:                                   | Stainless steel                           | 600 -    |          |                    | $\sim$                 |                        |                  |     |
| Motor:                                   | DIN WNr. 1.4401                           | 500 -    |          |                    |                        |                        |                  | :   |
| Motor:                                   | AISI 316                                  | 400 -    |          |                    |                        |                        |                  | ;   |
| Installation:                            | AISI 310                                  |          |          |                    |                        |                        |                  |     |
| Pump outlet:                             | Rp1 1/4                                   | 300 -    |          |                    |                        |                        |                  |     |
| Minimum borehole diameter:               | 76 mm                                     | 200 -    |          |                    |                        |                        |                  |     |
| Liquid:                                  | 76 1111                                   | 100 -    |          |                    |                        |                        |                  |     |
| Pumped liquid:                           | Water                                     |          |          |                    |                        |                        |                  |     |
| Liquid max temp:                         | 35 °C                                     | 0 -      |          |                    |                        |                        |                  |     |
|                                          |                                           |          |          |                    |                        |                        |                  |     |
| Max liquid t at 0.15 m/sec:              | 35 °C                                     |          |          |                    |                        |                        |                  |     |
| Selected liquid temperature:             | 20 °C                                     |          |          |                    |                        |                        |                  |     |
| Density:<br>Electrical data:             | 998.2 kg/m³                               |          |          |                    |                        |                        |                  |     |
| Motor type:                              | MS3-N                                     |          |          |                    |                        |                        |                  |     |
| Power input - P1:                        | 1.02 kW                                   |          |          |                    |                        |                        |                  |     |
| Rated power - P2:                        | 0.7 kW                                    |          |          |                    |                        |                        |                  |     |
| Power input P3:                          | 0.69 kW                                   |          |          |                    |                        |                        |                  |     |
| Mains frequency:                         | 50 / 60 Hz                                |          |          |                    |                        |                        |                  |     |
| Rated voltage:                           | 1 x 200-240 V                             |          |          |                    |                        |                        |                  |     |
| Rated current:                           | 5.2 A                                     |          |          |                    |                        |                        |                  |     |
| Power factor:                            | 1.00                                      |          |          |                    |                        |                        |                  |     |
| Rated speed:                             | 10700 rpm                                 |          |          |                    |                        |                        |                  |     |
| Start. method:                           | direct-on-line                            |          |          |                    |                        |                        |                  |     |
| Enclosure class (IEC 34-5):              | IP68                                      |          |          |                    |                        |                        |                  |     |
| Insulation class (IEC 85):               | F                                         |          |          |                    |                        |                        |                  |     |
| Built-in motor protection:               | Y                                         |          |          |                    |                        |                        |                  |     |
| Thermal protec:                          | internal                                  |          |          |                    |                        |                        |                  |     |
| Length of cable:                         | 1.5 m                                     |          |          |                    |                        |                        |                  |     |
| Cable kit:                               | Υ                                         |          |          |                    |                        |                        |                  |     |
| Motor No:                                | 96160918                                  |          |          |                    |                        |                        |                  |     |
| Controls:                                |                                           |          |          |                    |                        |                        |                  |     |
| CU 300/CU 301:                           | no communication possible                 |          |          |                    |                        |                        |                  |     |
| Others:                                  | •                                         |          |          |                    |                        |                        |                  |     |
| Net weight:                              | 4.8 kg                                    |          |          |                    |                        |                        |                  |     |
| Gross weight:                            | 5.5 kg                                    |          |          |                    |                        |                        |                  |     |
| Shipping volume:                         | 0.009 m <sup>3</sup>                      |          |          |                    |                        |                        |                  |     |