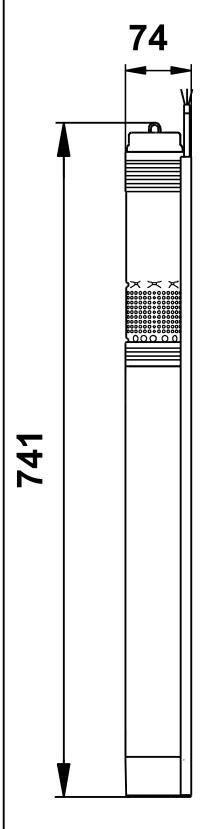

11/12/2021

96160413 SQ 2-55N

Note! All units are in [mm] unless others are stated. Disclaimer: This simplified dimensional drawing does not show all details.

11/12/2021

96160413 SQ 2-55N