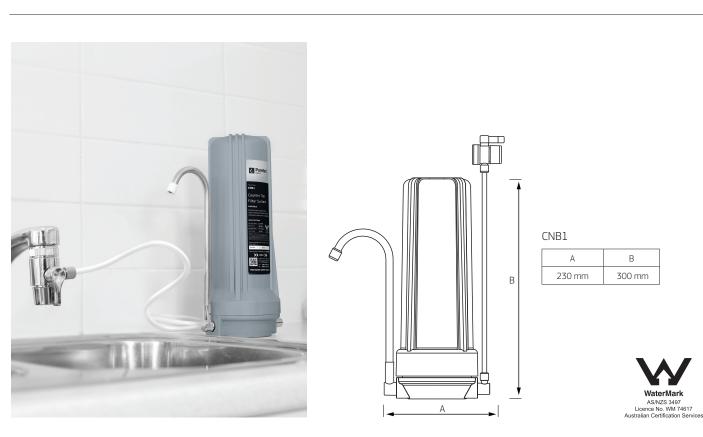

## Counter Top Filter System

Puretec

A portable water filter system for turning tap water into healthy, delicious drinking water. It provides clear, great tasting water by removing chlorine, cysts, chemicals, taste and odour, whilst also reducing cysts. Simply place on your counter top and easily connect to the faucet. The system includes all you need to install, no need to purchase additional parts.

## SPECIFICATIONS

| Model Number:          | CNB1         |
|------------------------|--------------|
| Replacement Cartridge: | EC951        |
| Min/Max Flow:          | 0 - 4 Lpm    |
| Min/Max Temperature:   | 0 - 38 °C    |
| Min/Max Pressure:      | 0 - 500~ kPa |
| Micron Rating:         | 0.5 micron*  |
| Connection:            | 1/4 "        |
| Warranty:              | 1 year^      |