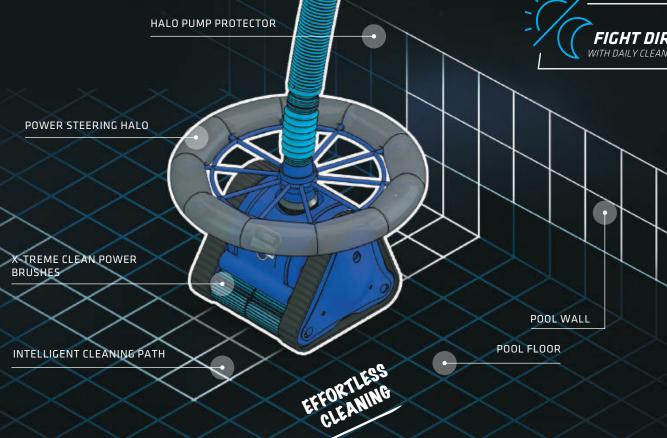

POWER

STEERING

HALO

HALO PUMP PROTECTION

TURBO CLEANING CYCLE

TRUSTED **TECHNOLOGY** 

**ROBUST AND** RELIABLE

## HYBRID TECHNOLOGY

The rX-Tank combines the methodical coverage of a robotic cleaner with the robustness of a suction cleaner, for a truly automatic and hassle-free pool cleaning experience. The rX-Tank never gets stuck. As it moves it draws water from all over your pool and sends it to the pool's filter and sanitiser, preventing dead spots. This daily clean and circulation creates a healthy pool that's always jump-in ready.