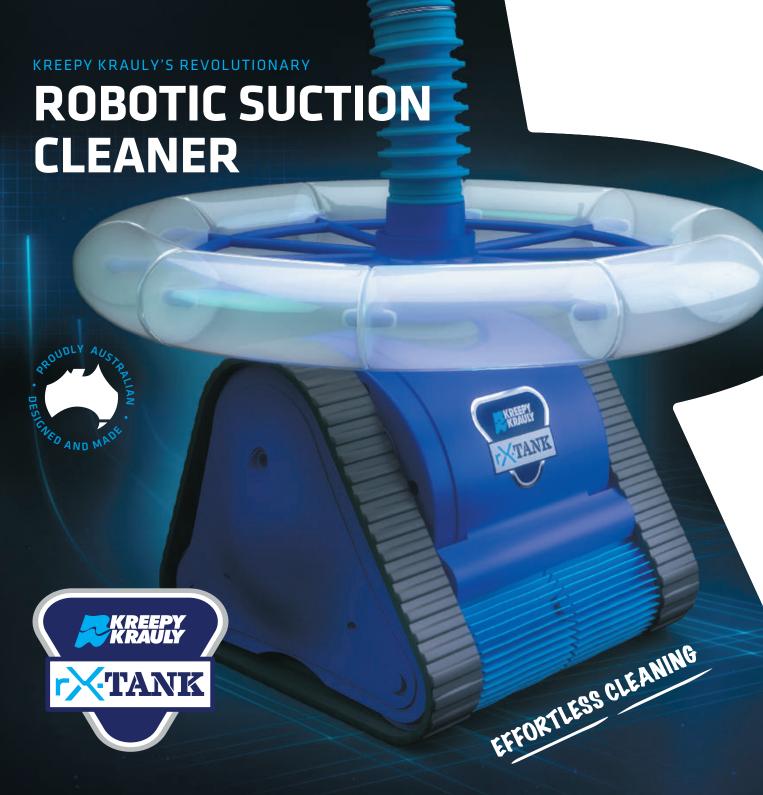

### KREEPY KRAULY'S REVOLUTIONARY

# **ROBOTIC SUCTION** CLEANER

The first cleaner with Robotic X-Over™ (crossover) technology – The intelligence of a robotic cleaner AND the convenience of a suction cleaner - A truly automatic and cleverly efficient pool cleaner. rX stands for robotic crossover and provides mobility, strength and suction power never seen before in a cleaner making it a formidable cleaning force, even on variable speed pumps.