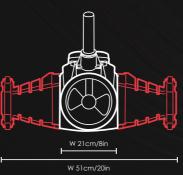

## **POWERFUL LARGE VOLUME RECHARGEABLE** POOL VACUUM

51cm/20in extra-wide body for large amounts of leaves and fine debris