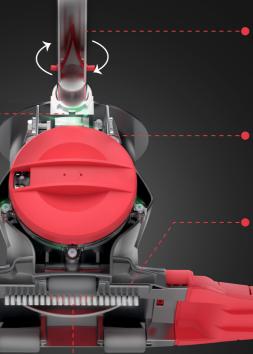

## VOLTERA 105

Versatile LED indicator to indicate when the unit is ready to use / in operation / clogged / needs to be charged

Flexible extensions facilitate cleaning over curved pool surfaces

Removeable extensions for cleaning narrow areas

Automatic ON/OFF operation with water sensor

Magnetic switch ensures absolute sealing

Underside brush to help dislodge debris