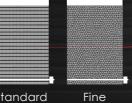

Ball-bearing wheels ensure easy gliding on any type of pool surface

Built-in safety mechanism ensures blades automatically cease operation upon clogging

INCLUDES 3 FILTER BAGS:

Standard 250 micron 75 micron