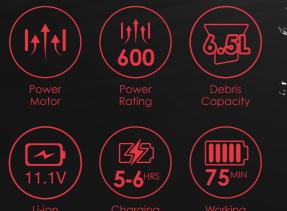

## VOLTER 105 LITHIUM TECHNOLOGY

Automatic ON/OFF operation with water sensor

Magnetic switch ensures absolute sealing

Underside brush to help dislodge debris

## CARTRIDGE FILTER BAG

Pleated filter captures fines sand and sediment from the pool bottom Filters down to 50 microns Replaceable cartridges

Extra Fine Cartridge 50 micron

> Patent no.: FR - 3103844 Other patents pending