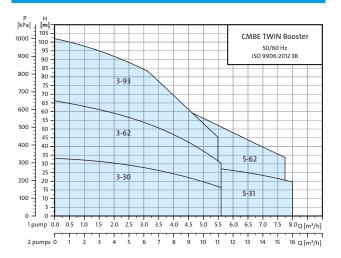

## Performance curve: CMBE TWIN

Visit the Grundfos Product Centre online and get access to sizing tools and a full overview of all products, specifications, and application areas. Go to **product-selection.grundfos.com** 