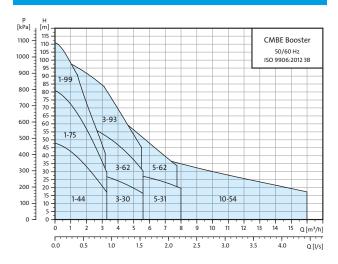

over time.

| General information |                     |
|---------------------|---------------------|
| Product range       | 1-2 pumps           |
| Flow range          | 0-20 m³/h           |
| Pressure range      | PN10                |
| Max power           | 2 x 1.7 kW          |
| Liquid temp.        | 0-60°C              |
| Ambient temp.       | 0-55 <sup>o</sup> C |

| Material information |                                            |
|----------------------|--------------------------------------------|
| Pump housing         | Stainless steel EN/<br>DIN 1.4301/AISI 304 |
| Manifold*            | Stainless steel EN/<br>DIN 1.4301/AISI 304 |
| Base frame           | Stainless steel EN/<br>DIN 1.4301/AISI 304 |

\*Manifold is available as accessory

### Performance curve: CMBE



## Performance curve: CMBE TWIN



Visit the Grundfos Product Centre online and get access to sizing tools and a full overview of all products, specifications, and application areas. Go to **product-selection.grundfos.com** 



Grundfos Pumps Pty Ltd. 515 South Road Regency Park, SA 5051 Ph: 1300 337 733 grundfos.com.au