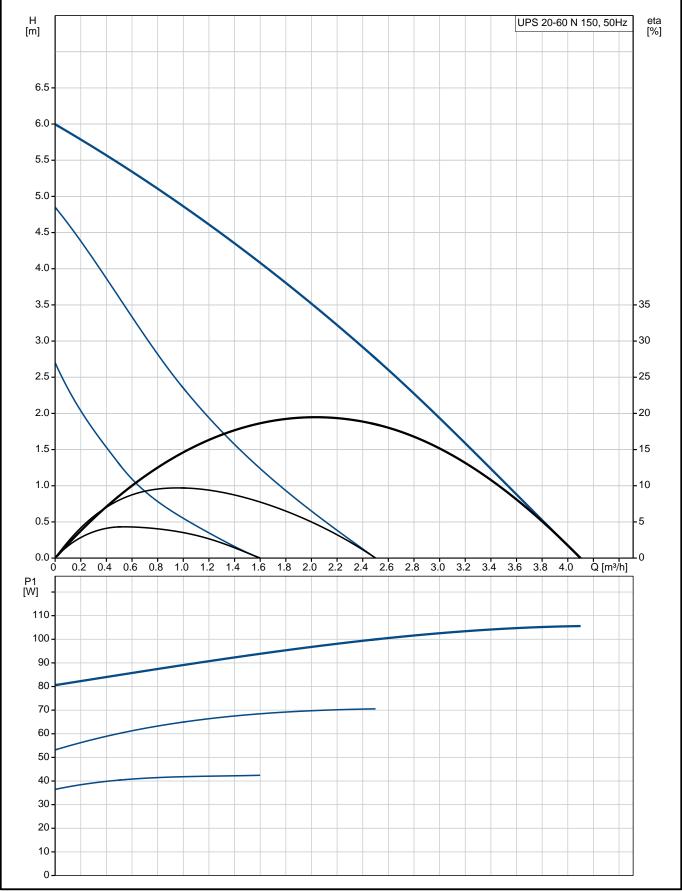

Maximum operating pressure: 10 bar

Pipe connection: G 1 1/4

Pressure rating: PN 10

Port-to-port length: 150 mm

**Electrical data:** 

Power input in speed 1: 35 W
Power input in speed 2: 60 W
Max. power input: 90 W
Mains frequency: 50 Hz
Rated voltage: 1 x 240 V

Company name: Created by: Phone:

**Date:** 06/02/2018

|          |      |                                                                                                                                          |                                                 | Date: | 06/02/2018 |  |
|----------|------|------------------------------------------------------------------------------------------------------------------------------------------|-------------------------------------------------|-------|------------|--|
| Position | Qty. | Description                                                                                                                              |                                                 |       |            |  |
| -        |      | Current in speed 1: Current in speed 2: Current in speed 3: Capacitor size - run: Enclosure class (IEC 34-5): Insulation class (IEC 85): | 0.15 A<br>0.25 A<br>0.37 A<br>2 µF<br>IP44<br>H |       |            |  |
|          |      | Others: Net weight: Gross weight: Shipping volume:                                                                                       | 2.8 kg<br>3 kg<br>0.004 m³                      |       |            |  |
|          |      |                                                                                                                                          |                                                 |       |            |  |
|          |      |                                                                                                                                          |                                                 |       |            |  |
|          |      |                                                                                                                                          |                                                 |       |            |  |
|          |      |                                                                                                                                          |                                                 |       |            |  |
|          |      |                                                                                                                                          |                                                 |       |            |  |
|          |      |                                                                                                                                          |                                                 |       |            |  |
|          |      |                                                                                                                                          |                                                 |       |            |  |