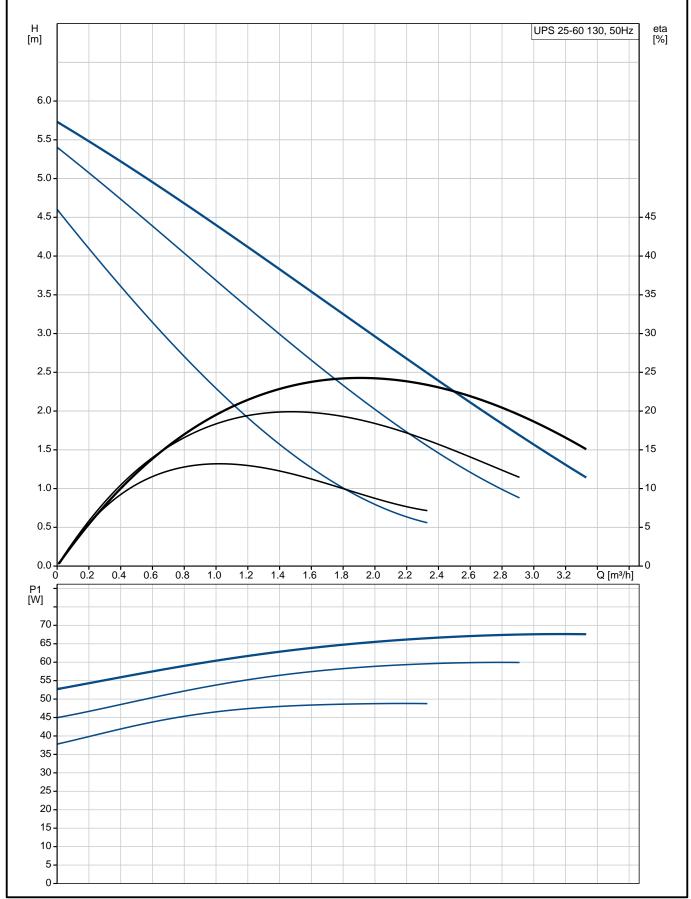

Maximum operating pressure: 10 bar

Pipe connection: G 1 1/2

Pressure rating: PN 10

Port-to-port length: 130 mm

Electrical data:

Power input in speed 1: 50 W Power input in speed 2: 60 W Max. power input: 70 W Mains frequency: 50 Hz

Company name: Created by: Phone:

**Date:** 06/02/2018

|          |      |                                                                                                  |                                                  | Date: | 06/02/2018 |  |
|----------|------|--------------------------------------------------------------------------------------------------|--------------------------------------------------|-------|------------|--|
| Position | Qty. | Description                                                                                      |                                                  |       |            |  |
|          |      | Rated voltage: Current in speed 1: Current in speed 2: Current in speed 3: Capacitor size - run: | 1 x 230 V<br>0.22 A<br>0.27 A<br>0.3 A<br>2.5 µF |       |            |  |
|          |      | Enclosure class (IEC 34-5):<br>Insulation class (IEC 85):<br>Others:<br>Net weight:              | IP44<br>F<br>2.4 kg                              |       |            |  |
|          |      | Gross weight:<br>Shipping volume:                                                                | 2.6 kg<br>0.004 m <sup>3</sup>                   |       |            |  |
|          |      |                                                                                                  |                                                  |       |            |  |
|          |      |                                                                                                  |                                                  |       |            |  |
|          |      |                                                                                                  |                                                  |       |            |  |
|          |      |                                                                                                  |                                                  |       |            |  |
|          |      |                                                                                                  |                                                  |       |            |  |
|          |      |                                                                                                  |                                                  |       |            |  |
|          |      |                                                                                                  |                                                  |       |            |  |