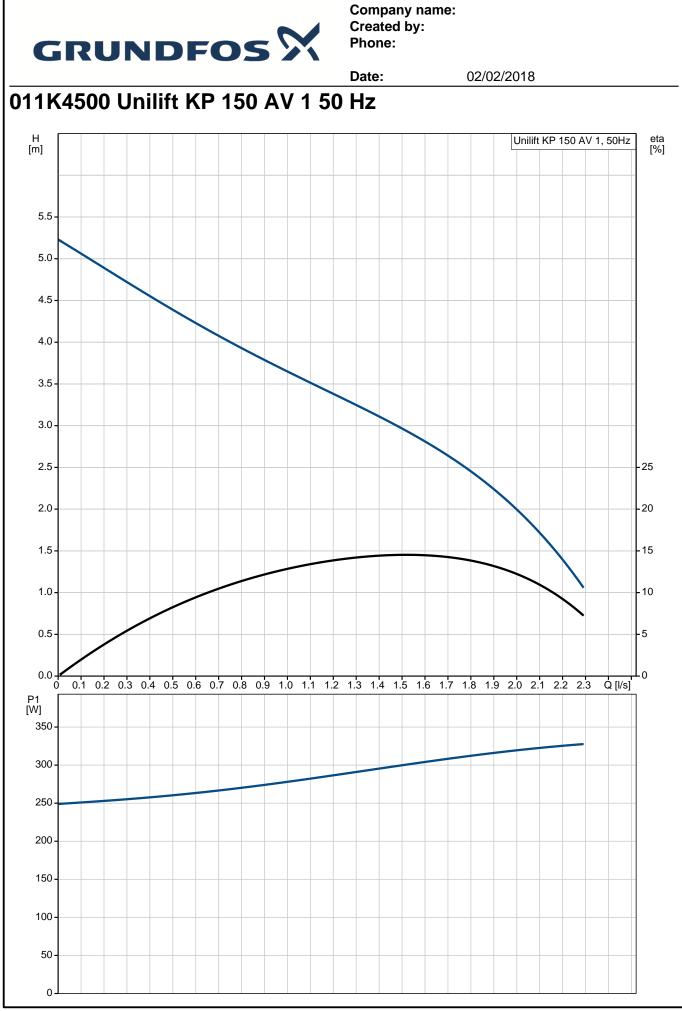

Company name: Created by: Phone:

Date: 02/02/2018 Position Qty. Description Unilift KP 150 AV 1 1 Note! Product picture may differ from actual product Product No.: 011K4500 Submersible drainage pump Vertical single-stage stainless steel submersible pump with vertical discharge port and integrated submersible 1-phase canned motor in insulation class F with thermal overload protection. The pump is fitted with suction strainer and a carrying handle and is supplied with a 5 m mains cable and vertical level switch for automatic start and stop. The impeller is a semi-open impeller for 10 mm free passage suitable for pumping groundwater, surface water, rain water and similar liquids. The pump has a double shaft seal consisting of two lip seals with grease in-between. The pump has an outer casing ensuring continuous cooling of the motor by the pumped liquid. The rotor shaft operates in two maintenance-free carbon bearings cooled by the pumped liquid The motor is filled with a non-toxic motor liquid. Liquid: Pumped liquid: Any Newtonian liquid Liquid temperature range: 0..50 °C Density: 998.2 kg/m<sup>3</sup> Technical: Maximum particle size: 10 mm Materials: Pump housing: Stainless steel DIN W.-Nr. 1.4301 AISI 304 Impeller: Stainless steel DIN W.-Nr. 1.4031 AISI 304

Installation:

Company name: Created by: Phone:

|         |      |                             | Date:                | 02/02/2018 |
|---------|------|-----------------------------|----------------------|------------|
| osition | Qty. | Description                 |                      |            |
|         |      | Pump outlet:                | Rp 1 1/4             |            |
|         |      | Maximum installation depth: | 2 m                  |            |
|         |      |                             |                      |            |
|         |      | Electrical data:            |                      |            |
|         |      | Power input - P1:           | 300 W                |            |
|         |      | Mains frequency:            | 50 Hz                |            |
|         |      | Rated voltage:              | 1 x 230-240 V        |            |
|         |      | Rated current:              | 1.3 A                |            |
|         |      | Capacitor size - run:       | 8 μF/400 V           |            |
|         |      | Enclosure class (IEC 34-5): | IP68                 |            |
|         |      | Insulation class (IEC 85):  | F                    |            |
|         |      | Length of cable:            | 5 m                  |            |
|         |      | Type of cable plug:         | AU                   |            |
|         |      | Others:                     |                      |            |
|         |      | Net weight:                 | 6.5 kg               |            |
|         |      | Gross weight:               | 7 kg                 |            |
|         |      | Shipping volume:            | 0.013 m <sup>3</sup> |            |
|         |      |                             |                      |            |
|         |      |                             |                      |            |
|         |      |                             |                      |            |
|         |      |                             |                      |            |
|         |      |                             |                      |            |
|         |      |                             |                      |            |
|         |      |                             |                      |            |
|         |      |                             |                      |            |
|         |      |                             |                      |            |
|         |      |                             |                      |            |
|         |      |                             |                      |            |
|         |      |                             |                      |            |
|         |      |                             |                      |            |
|         |      |                             |                      |            |
|         |      |                             |                      |            |
|         |      |                             |                      |            |
|         |      |                             |                      |            |
|         |      |                             |                      |            |
|         |      |                             |                      |            |
|         |      |                             |                      |            |
|         |      |                             |                      |            |
|         |      |                             |                      |            |
|         |      |                             |                      |            |
|         |      |                             |                      |            |
|         |      |                             |                      |            |
|         |      |                             |                      |            |
|         |      |                             |                      |            |
|         |      |                             |                      |            |
|         |      |                             |                      |            |
|         |      |                             |                      |            |
|         |      |                             |                      |            |
|         |      |                             |                      |            |
|         |      |                             |                      |            |
|         |      |                             |                      |            |
|         |      |                             |                      |            |
|         |      |                             |                      |            |