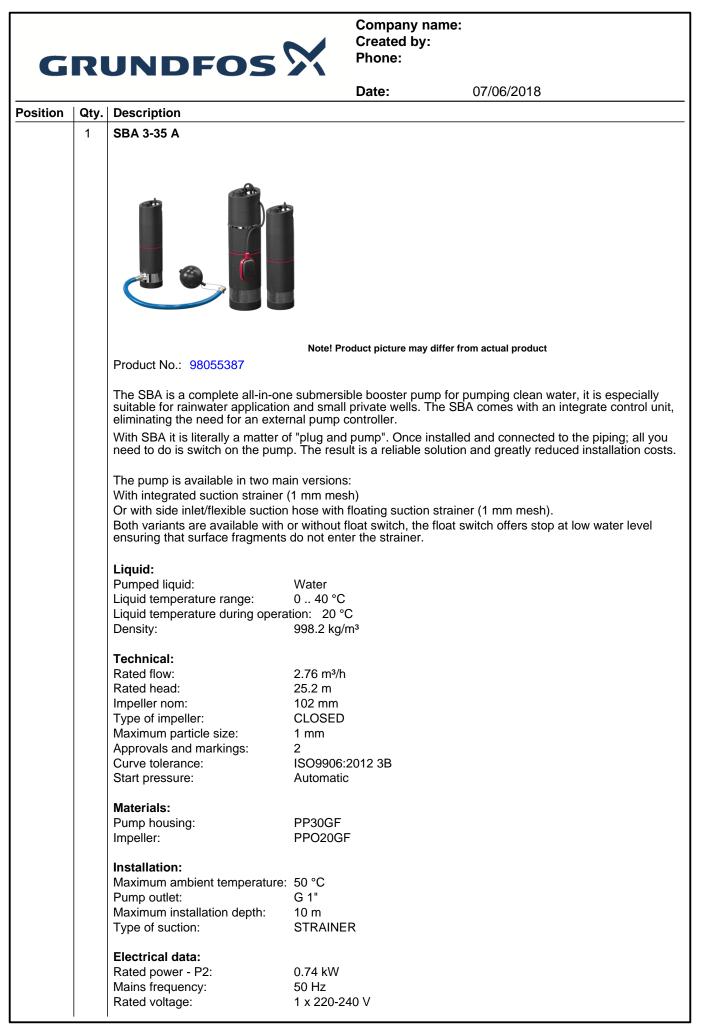

Company name: Created by: Phone:

|          |      |                                                                               | Date:                   | 07/06/2018 |
|----------|------|-------------------------------------------------------------------------------|-------------------------|------------|
| Position | Qty. | Description                                                                   |                         |            |
|          |      | Rated current:<br>Starting current:<br>Cos phi:                               | 3.8 A<br>12 A<br>0,94   |            |
|          |      | Rated speed:<br>Capacitor size - run:                                         | 2800 rpm<br>13 µF/450 V |            |
|          |      | Enclosure class (IEC 34-5):<br>Insulation class