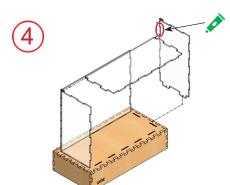

Remove masking tape from both sides of plexiglass parts. Insert Back and Left side parts into the slots. Apply glue on top at connection points to hold parts in place

Insert Right side plexiglass part into the slots. Insert top cover into holes of side plates before applying glue on top at connection points.