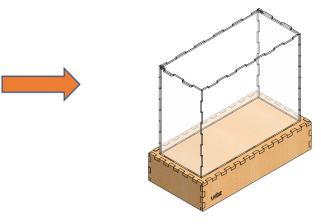

## **UKIDZ Clear Display Box Assembly Instructions.**

(glue is not provided. Remove masking tape from wood and plastic prior to assembly)

Slide side plates into the top plate.

Slide Front and Back plates, if needed, apply small drop of glue at connection points to hold parts in place

Remove masking tape from both sides of plexiglass parts. Insert Back and Left side parts into the slots. Apply glue on top at connection points to hold parts in place

Insert Right side plexiglass part into the slots. Insert top cover into holes of side plates before applying glue on top at connection points.

Insert Front plexiglass part into the slots. Apply glue on top at connection points to hold parts in place