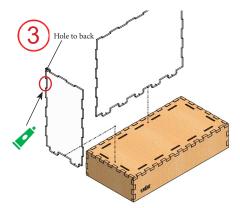

Remove masking tape from both sides of plexiglass parts. Insert Back and Left side parts into the slots. Apply glue on top at connection points to hold parts in place

Insert Right side plexiglass part into the slots. Insert top cover into holes of side plates before applying glue on top at connection points.