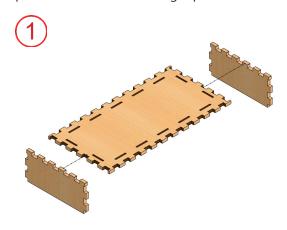

## **UKIDZ Clear Display Box Assembly Instructions.**

(glue is not provided. Remove masking tape from wood and plastic prior to assembly)

Slide side plates into the top plate.

Slide Front and Back plates, if needed, apply small drop of glue at connection points to hold parts in place