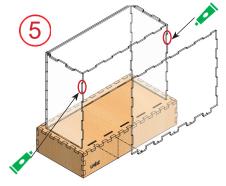

Remove masking tape from both sides of plexiglass parts. Insert Back and Left side parts into the slots. Apply glue on top at connection points to hold parts in place

Insert Right side plexiglass part into the slots. Insert top cover into holes of side plates before applying glue on top at connection points.

Insert Front plexiglass part into the slots. Apply glue on top at connection points to hold parts in place