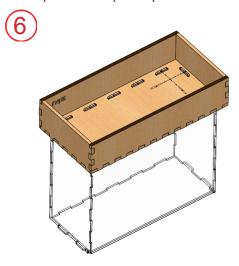

## **UKIDZ Clear Display Box Assembly Instructions.**

(glue is not provided. Remove masking tape from wood and plastic prior to assembly)

Slide side plates into the top plate.

Slide Front and Back plates, if needed, apply small drop of glue at connection points to hold parts in place

Remove masking tape from both sides of plexiglass parts. Insert Back and Left side parts into the slots. Apply glue on top at connection points to hold parts in place

Insert Right side plexiglass part into the slots. Insert top cover into holes of side plates before applying glue on top at connection points.

Insert Front plexiglass part into the slots. Apply glue on top at connection points to hold parts in place