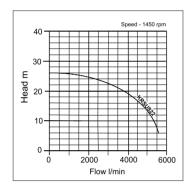

KRSU822

| item code  | model   | Manual<br>or Auto | outlet<br>(flange/mm) | kW | volt | flow<br>(I/min) | head<br>(mtrs) | free passage<br>(mm) | w x l x h<br>(mm) | dry weight<br>(kgs) |
|------------|---------|-------------------|-----------------------|----|------|-----------------|----------------|----------------------|-------------------|---------------------|
| 10-10-1268 | KRSU822 | М                 | 200                   | 22 | 400  | 5700            | 26.5           | 56                   | 500x546x1486      | 380                 |