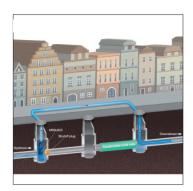

## **LARGE SOLIDS**

The KRSU822 is a three phase drainage pump with a large solids passage capacity, designed specifically for temporary over-pumping during sewer refurbishment. Constructed in superior grade materials throughout to give exceptional performance in harsh operating conditions, its narrow shape and top discharge enables it to be fitted within a manhole. The hydraulic design features a double mechanical seal, with an oil lifter, for positive seal lubrication in any operating position. It has a generous solids capacity. The high-performance motor features thermal protection and is cooled by a water jacket that assures efficient motor cooling even when exposed to air.