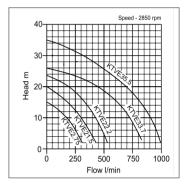

Special use option: IDS (individually screened cable) on 3.7kW and 5.5kW models. (Please request a quotation)

KTVE22.2

KTVE33.7

| item code  | model              | Manual<br>or Auto | outlet<br>(BSPM/mm) | kW   | volt | flow<br>(I/min) | head<br>(mtrs) | free passage<br>(mm) | dia x h<br>(mm) | on level<br>(mm) | off level<br>(mm) | dry weight<br>(kgs) |
|------------|--------------------|-------------------|---------------------|------|------|-----------------|----------------|----------------------|-----------------|------------------|-------------------|---------------------|
| 10-10-1069 | KTVE2.75           | Α                 | 2" & 50             | 0.75 | 400  | 320             | 15             | 6                    | Ø200x417        | 204              | 65                | 12.7                |
| 10-10-1204 | KTVE21.5           | Α                 | 2" & 50             | 1.5  | 400  | 425             | 20             | 8.5                  | Ø240x486        | 235              | 80                | 22.0                |
| 10-10-1037 | KTVE22.2           | Α                 | 2" & 50             | 2.2  | 400  | 525             | 24             | 8.5                  | Ø240x486        | 235              | 80                | 25.0                |
| 10-10-1098 | KTVE33.7           | Α                 | 3" & 75             | 3.7  | 400  | 830             | 26             | 8.5                  | Ø285x585        | 297              | 90                | 40.0                |
| 10-10-1185 | KTVE35.5           | Α                 | 3" & 75             | 5.5  | 400  | 980             | 35             | 8.5                  | Ø300x620        | 327              | 90                | 52.0                |
| 090-126-15 | Electrode extender |                   |                     |      |      |                 |                |                      |                 |                  |                   | 0.2                 |