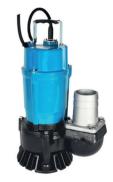

## **HS** (MANUAL)

## **SINGLE PHASE**

The **HS** series is a lightweight and robust range of single-phase contractors' pumps used widely by tool rental companies, utilities and in the construction industry. The hydraulic design features a double mechanical seal, with an oil lifter, for positive seal lubrication in any operating position; the spiral shape minimizes clogging. These combine with a urethane impeller, stirrer and cast iron pump chamber to give excellent wear and blockage resistance in water that contains sand and silt. The high-performance motor enables long periods of operation while partially submerged.

HS2.4S manual

HS3.75S manual

HS3.75SL manual

| item code  | model                              | Manual or<br>Auto | outlet<br>(mm) | kW   | volt | flow<br>(I/min) | head<br>(mtrs) | free passage<br>(mm) | w x l x h<br>(mm) | dry weight<br>(kgs) |
|------------|------------------------------------|-------------------|----------------|------|------|-----------------|----------------|----------------------|-------------------|---------------------|
| 10-10-1163 | HS2.4S                             | М                 | 50             | 0.4  | 110  | 205             | 12             | 7                    | 185x241x328       | 11.3                |
| 10-10-1181 | HS2.4S                             | М                 | 50             | 0.4  | 230  | 205             | 12             | 7                    | 185x241x328       | 11.3                |
| 10-10-1020 | HS2.75S                            | М                 | 50             | 0.75 | 110  | 230             | 18             | 7                    | 185x290x385       | 16.9                |
| 10-10-1095 | HS2.75S                            | М                 | 50             | 0.75 | 230  | 230             | 18             | 7                    | 185x290x385       | 16.9                |
| 10-10-1147 | HS3.75S                            | М                 | 75             | 0.75 | 110  | 310             | 18             | 7                    | 184x290x385       | 16.9                |
| 10-10-1159 | HS3.75S                            | M                 | 75             | 0.75 | 230  | 310             | 18             | 7                    | 184x290x385       | 16.9                |
| 10-10-1102 | HS3.75SL                           | M                 | 75             | 0.75 | 110  | 580             | 10.8           | 7                    | 184x290x425       | 19.6                |
| 10-10-1108 | HS3.75SL                           | М                 | 75             | 0.75 | 230  | 580             | 10.8           | 7                    | 184x290x425       | 19.6                |
| 10-85-1016 | Puddle pump adaptor kit for HS2.4S |                   |                |      |      |                 |                | 0.55                 |                   |                     |