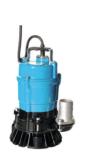

## **HS** (MANUAL)

## **SINGLE PHASE**

The **HS** series is a lightweight and robust range of single-phase contractors' pumps used widely by tool rental companies, utilities and in the construction industry. The hydraulic design features a double mechanical seal, with an oil lifter, for positive seal lubrication in any operating position; the spiral shape minimizes clogging. These combine with a urethane impeller, stirrer and cast iron pump chamber to give excellent wear and blockage resistance in water that contains sand and silt. The high-performance motor enables long periods of operation while partially submerged.

HS2.4S manual

HS3.75S manual

HS3.75SL manual

| item code  | model                              | Manual or<br>Auto | outlet<br>(mm) | kW   | volt | flow<br>(I/min) | head<br>(mtrs) | free passage<br>(mm) | w x l x h<br>(mm) | dry weight<br>(kgs) |
|------------|------------------------------------|-------------------|----------------|------|------|-----------------|----------------|----------------------|-------------------|---------------------|
| 10-10-1163 | HS2.4S                             | М                 | 50             | 0.4  | 110  | 205             | 12             | 7                    | 185x241x328       | 11.3                |
| 10-10-1181 | HS2.4S                             | М                 | 50             | 0.4  | 230  | 205             | 12             | 7                    | 185x241x328       | 11.3                |
| 10-10-1020 | HS2.75S                            | М                 | 50             | 0.75 | 110  | 230             | 18             | 7                    | 185x290x385       | 16.9                |
| 10-10-1095 | HS2.75S                            | М                 | 50             | 0.75 | 230  | 230             | 18             | 7                    | 185x290x385       | 16.9                |
| 10-10-1147 | HS3.75S                            | М                 | 75             | 0.75 | 110  | 310             | 18             | 7                    | 184x290x385       | 16.9                |
| 10-10-1159 | HS3.75S                            | M                 | 75             | 0.75 | 230  | 310             | 18             | 7                    | 184x290x385       | 16.9                |
| 10-10-1102 | HS3.75SL                           | M                 | 75             | 0.75 | 110  | 580             | 10.8           | 7                    | 184x290x425       | 19.6                |
| 10-10-1108 | HS3.75SL                           | М                 | 75             | 0.75 | 230  | 580             | 10.8           | 7                    | 184x290x425       | 19.6                |
| 10-85-1016 | Puddle pump adaptor kit for HS2.4S |                   |                |      |      |                 |                | 0.55                 |                   |                     |