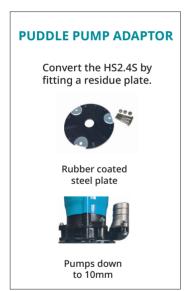

The puddle pump adaptor kit is an optional extra that will convert the HS2.4S manual to a puddle sucker. It will enable the pumping of water levels down to 10mm, maximize utilisation and is very simple to fit. The kit comprises a rubber coated steel bottom plate, stainless steel bolts, nuts and washers.