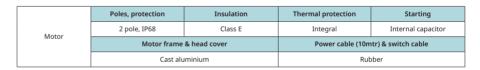

| Pump | Handle                 | Outlet              | Pump casing           |  |
|------|------------------------|---------------------|-----------------------|--|
|      | Steel & rubber         | Cast aluminium      | Ductile iron          |  |
|      | Impeller               | Shaft seal          | Lubrication           |  |
|      | Urethane               | Silicon carbide     | Oil                   |  |
|      | Shaft                  | Strainer            | Stirrer               |  |
|      | S/S 410S               | PVC                 | Sintered alloy        |  |
|      | Level switch (Pendant) | Level switch (Agma) | Level switch (Sensor) |  |
|      | Polypropylene          | Polypropylene & PC  | Rubber & S/S 304      |  |