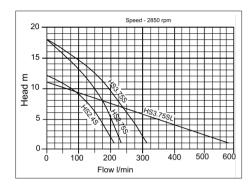

HS2.4S manual

HS3.75S manual

HS3.75SL manual

| item code  | model                              | Manual or<br>Auto | outlet<br>(mm) | kW   | volt | flow<br>(I/min) | head<br>(mtrs) | free passage<br>(mm) | w x l x h<br>(mm) | dry weight<br>(kgs) |
|------------|------------------------------------|-------------------|----------------|------|------|-----------------|----------------|----------------------|-------------------|---------------------|
| 10-10-1163 | HS2.4S                             | М                 | 50             | 0.4  | 110  | 205             | 12             | 7                    | 185x241x328       | 11.3                |
| 10-10-1181 | HS2.4S                             | М                 | 50             | 0.4  | 230  | 205             | 12             | 7                    | 185x241x328       | 11.3                |
| 10-10-1020 | HS2.75S                            | М                 | 50             | 0.75 | 110  | 230             | 18             | 7                    | 185x290x385       | 16.9                |
| 10-10-1095 | HS2.75S                            | М                 | 50             | 0.75 | 230  | 230             | 18             | 7                    | 185x290x385       | 16.9                |
| 10-10-1147 | HS3.75S                            | М                 | 75             | 0.75 | 110  | 310             | 18             | 7                    | 184x290x385       | 16.9                |
| 10-10-1159 | HS3.75S                            | M                 | 75             | 0.75 | 230  | 310             | 18             | 7                    | 184x290x385       | 16.9                |
| 10-10-1102 | HS3.75SL                           | M                 | 75             | 0.75 | 110  | 580             | 10.8           | 7                    | 184x290x425       | 19.6                |
| 10-10-1108 | HS3.75SL                           | М                 | 75             | 0.75 | 230  | 580             | 10.8           | 7                    | 184x290x425       | 19.6                |
| 10-85-1016 | Puddle pump adaptor kit for HS2.4S |                   |                |      |      |                 |                | 0.55                 |                   |                     |