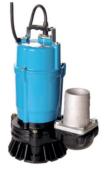

## **HS** (MANUAL)

## **SINGLE PHASE**

The **HS** series is a lightweight and robust range of single-phase contractors' pumps used widely by tool rental companies, utilities and in the construction industry. The hydraulic design features a double mechanical seal, with an oil lifter, for positive seal lubrication in any operating position; the spiral shape minimizes clogging. These combine with a urethane impeller, stirrer and cast iron pump chamber to give excellent wear and blockage resistance in water that contains sand and silt. The high-performance motor enables long periods of operation while partially submerged.

HS2.4S manual

HS3.75S manual

HS3.75SL manual

| item code  | model                              | Manual or<br>Auto | outlet<br>(mm) | kW   | volt | flow<br>(I/min) | head<br>(mtrs) | free passage<br>(mm) | w x l x h<br>(mm) | dry weight<br>(kgs) |
|------------|------------------------------------|-------------------|----------------|------|------|-----------------|----------------|----------------------|-------------------|---------------------|
| 10-10-1163 | HS2.4S                             | М                 | 50             | 0.4  | 110  | 205             | 12             | 7                    | 185x241x328       | 11.3                |
| 10-10-1181 | HS2.4S                             | М                 | 50             | 0.4  | 230  | 205             | 12             | 7                    | 185x241x328       | 11.3                |
| 10-10-1020 | HS2.75S                            | М                 | 50             | 0.75 | 110  | 230             | 18             | 7                    | 185x290x385       | 16.9                |
| 10-10-1095 | HS2.75S                            | М                 | 50             | 0.75 | 230  | 230             | 18             | 7                    | 185x290x385       | 16.9                |
| 10-10-1147 | HS3.75S                            | М                 | 75             | 0.75 | 110  | 310             | 18             | 7                    | 184x290x385       | 16.9                |
| 10-10-1159 | HS3.75S                            | M                 | 75             | 0.75 | 230  | 310             | 18             | 7                    | 184x290x385       | 16.9                |
| 10-10-1102 | HS3.75SL                           | M                 | 75             | 0.75 | 110  | 580             | 10.8           | 7                    | 184x290x425       | 19.6                |
| 10-10-1108 | HS3.75SL                           | М                 | 75             | 0.75 | 230  | 580             | 10.8           | 7                    | 184x290x425       | 19.6                |
| 10-85-1016 | Puddle pump adaptor kit for HS2.4S |                   |                |      |      |                 |                | 0.55                 |                   |                     |