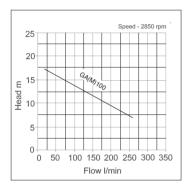

| Motor | Poles  | Enclosure | Insulation |  |
|-------|--------|-----------|------------|--|
|       | 2 pole | IP44      | Class F    |  |

GAM100

| item code  | model  | inlet<br>(BSPF) | outlet<br>(BSPF) | kW   | volt | flow<br>(l/min) | head<br>(mtrs) | w x l x h<br>(mm) | dry weight<br>(kgs) |
|------------|--------|-----------------|------------------|------|------|-----------------|----------------|-------------------|---------------------|
| 19-15-1071 | GAM100 | 1½"             | 1½"              | 0.75 | 230  | 260             | 17             | 182x311x232       | 15                  |
| 19-15-1224 | GA100  | 1½"             | 1½"              | 0.75 | 400  | 260             | 17             | 182x311x232       | 15                  |