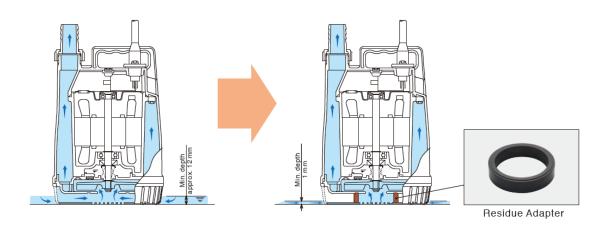

By placing the rubber adapter inside the strainer at the suction mouth, the position of suction is brought nearer to the floor. This enables the pump to pump out water up to 1mm depth. With this special feature, shallow residual water from construction site floors, underground parking floors, or any other surface with excess water can be easily drained. This can also help to dry out any wet surface quickly.