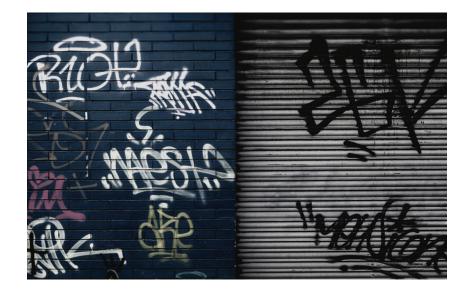

# **KO-2015 GRAFFITI REMOVER**

Non-toxic liquid formula

This biodegradable liquid quickly and safely removes paint and graffiti from non-porous surfaces in one easy step. It also does not contain amyl acetate or methylene chloride, so it is safe on hands and skin.

### Features and Benefits:

- Biodegradable formula removes graffiti from almost any hard surface!
- No amyl acetate or methylene chloride making it safe to the skin.
- Non-toxic, economical formula.

Use On A Variety Of Hard Non-Porous Surfaces Including:

- Bathroom Partitions
- Bus Stops & Seats
- Trains

Note: May harm certain plastics.

- Phone Booths
- Desks and Lockers
- Aluminum Siding
- Brick Walls
- Billboards
- Road Signs
- Lamp posts
- Concrete
- Stainless Steel