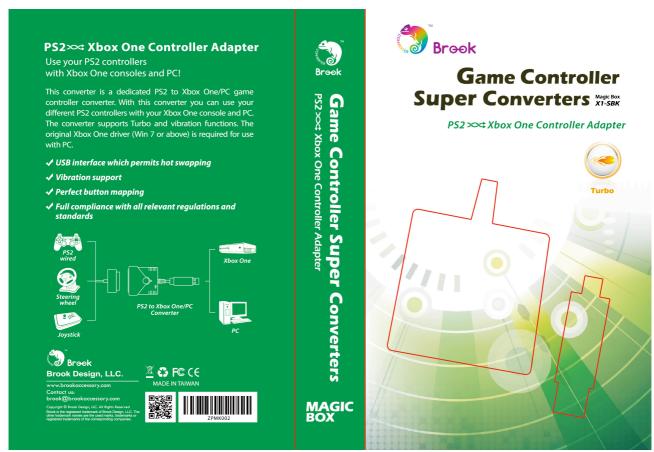

## **Game Controller Super Converters**

Magic Box

#### **PS2** ←→ Xbox One Controller Adaptor

(Icon)

Turbo

#### **PS2** ←→ Xbox One Controller Adaptor

Use your PS2 controllers with Xbox One console and PC!

This amazing product is compatible with your gamepad, fighting stick, racing wheel and more. It also allows you to customize your button layout and add a turbo button to original and 3rd party controllers.

# (Picture)

PS2 wired
Racing wheel
Fighting stick
PS2 to Xbox One/PC Converter
Xbox One
PC

- USB interface which permits hot swapping
- Vibration support
- Customize all button settings
- Experience game without lag