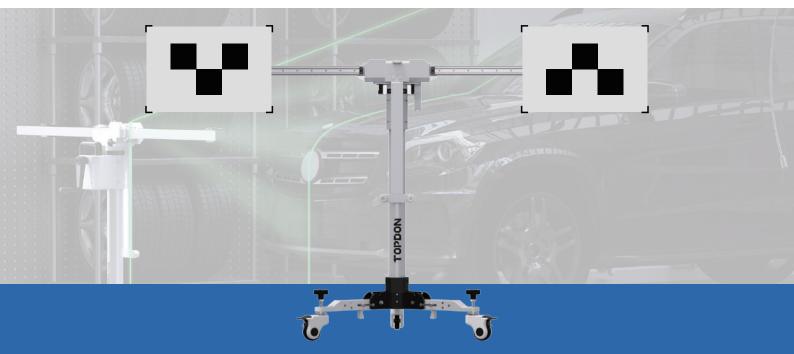

#### **Built for Precision**

The Phoenix ADAS Mobile is a foldable calibration frame for passive and active ADAS systems in cars. Now, technicians can set up the Phoenix ADAS Mobile in less than 30 minutes and do the job from anywhere. Compatible with any of TOPDON's Phoenix Scanners, this device gives professionals the capability to do intricate calibrations on the newest cars. The Max Package gives its users robust calibration coverage, including all targets from the deluxe package, and an additional 14 targets. This package includes targets for night vision systems, rear camera warnings, around view monitoring, and lane departure warnings. The ADAS Max Package is for shops that want to spend their money once and work without limits for years to come.

#### Unmatched Precision

A high-precision 5-lasers device will assist you to position the ADAS calibration tool with exactness. Featuring a multifunctional base with 360-degree swivel wheels, it allows you to adjust the height and make adaptations to calibrate when working on uneven ground.