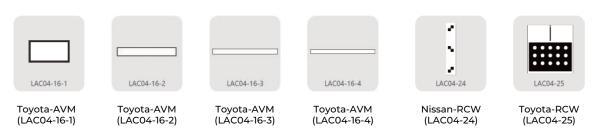

### **Around View Monitoring (AVM) Targets**

# **Rear Camera Warning (RCW) Targets**