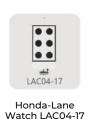

Box



**Targets Storage** Bracket LAM09-07 Targets Extension Rod Targets Extension Rod II LAM09-08

LAM09-09





400 Commons Way, Suite A Rockaway, NJ 07866-2030









The **Phoenix ADAS Mobile MAX Package** comes with the **full set of accessories**, all of the **24 LDW targets** from the standard package, as well as the ADAS Rear Camera & AVM Panels **(US, Euro, and Asian)**; Doppler Simulator **(LAC05-04)**; Radar Cone Target Configuration **(LAM05-02)**, and Corner Reflector **(LAC05-03)**.



In addition to that, the MAX package expands your coverage by offering:

### **Night Vision System (NVS) Targets**

#### **Lidar Targets**



### **Around View Monitoring (AVM) Targets**

# **Rear Camera Warning (RCW) Targets**



# Lane Departure Warning (LDW) Targets

# Other Targets







Alfa Romeo LAM01-11