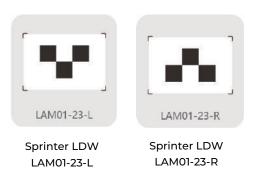

the Box



**Targets Storage** Bracket LAM09-07 Targets Extension Rod Targets Extension Rod II LAM09-08

LAM09-09





400 Commons Way, Suite A Rockaway, NJ 07866-2030









The **Phoenix ADAS Mobile MAX Package** comes with the **full set of accessories**, all of the **24 LDW targets** from the standard package, as well as the ADAS Rear Camera & AVM Panels **(US, Euro, and Asian)**; Doppler Simulator **(LAC05-04)**; Radar Cone Target Configuration **(LAM05-02)**, and Corner Reflector **(LAC05-03)**.



In addition to that, the MAX package expands your coverage by offering:

### **Night Vision System (NVS) Targets**

#### **Lidar Targets**



### **Around View Monitoring (AVM) Targets**

# **Rear Camera Warning (RCW) Targets**



# Lane Departure Warning (LDW) Targets

# Other Targets







Alfa Romeo LAM01-11