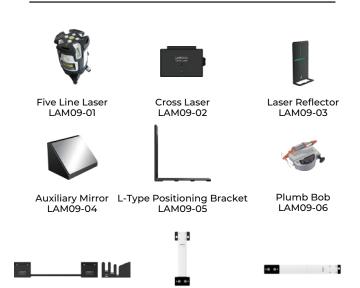

# What's in the Box

**Targets Storage** Bracket LAM09-07 Targets Extension Rod Targets Extension Rod II LAM09-08

LAM09-09

400 Commons Way, Suite A Rockaway, NJ 07866-2030

The **Phoenix ADAS Mobile MAX Package** comes with the **full set of accessories**, all of the **24 LDW targets** from the standard package, as well as the ADAS Rear Camera & AVM Panels **(US, Euro, and Asian)**; Doppler Simulator **(LAC05-04)**; Radar Cone Target Configuration **(LAM05-02)**, and Corner Reflector **(LAC05-03)**.