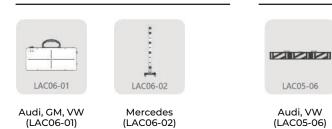

d in a Wooden Case (3.8\*3.6\*2.0 ft; 308lb). Large targets are shipped separately in Carton Packaging (4.5 ft\*0.3 in\*3.3 ft; 39lb).

# What's in the Box



**Targets Storage** Bracket LAM09-07 Targets Extension Rod Targets Extension Rod II LAM09-08

LAM09-09





400 Commons Way, Suite A Rockaway, NJ 07866-2030









The **Phoenix ADAS Mobile MAX Package** comes with the **full set of accessories**, all of the **24 LDW targets** from the standard package, as well as the ADAS Rear Camera & AVM Panels **(US, Euro, and Asian)**; Doppler Simulator **(LAC05-04)**; Radar Cone Target Configuration **(LAM05-02)**, and Corner Reflector **(LAC05-03)**.



In addition to that, the MAX package expands your coverage by offering:

### **Night Vision System (NVS) Targets**

#### **Lidar Targets**



### **Around View Monitoring (AVM) Targets**

# **Rear Camera Warning (RCW) Targets**



# Lane Departure Warning (LDW) Targets

# Other Targets







Alfa Romeo LAM01-11