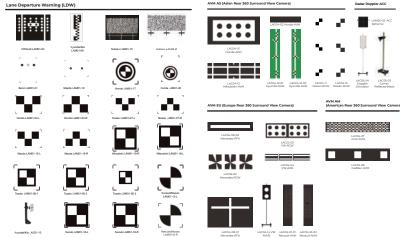

### **Night Vision System (NVS) Targets**

#### **Lidar Targets**

### **Around View Monitoring (AVM) Targets**

# **Rear Camera Warning (RCW) Targets**

# Lane Departure Warning (LDW) Targets

# Other Targets

Alfa Romeo LAM01-11