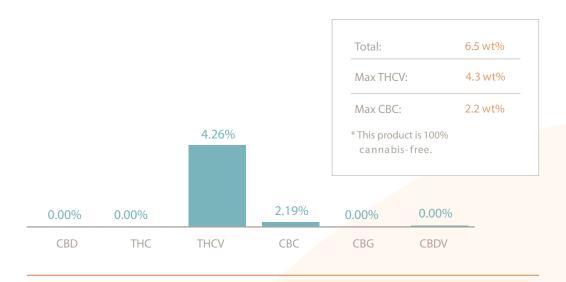

Bio-identical
 Cannabinoid Profile Test

TEST 3

## Cannabinoid Profile & Potency