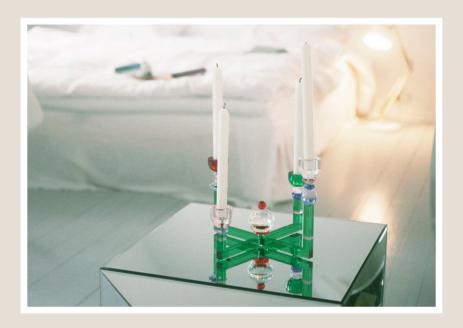

## CHARMING CHANDELIER

Elevate your holiday season with a touch of elegance with our new "Charming Chandelier" perfect for the Christmas advent.

This modern crystal decor piece not only illuminates your space with a warm, inviting glow but also adds a sophisticated sparkle that embodies the spirit of the season. Each crystal facet catches and reflects light, creating a dazzling display reminiscent of twinkling stars on a crisp winter night.

Charming Chandelier is Reflections Copenhagens modern take on the tradition chandelier

**EURO** Wholesale €455 | Retail ex VAT €910 | RRP incl. VAT €1.140 **DKK** Wholesale kr. 3.400 | RRP kr. 8.500