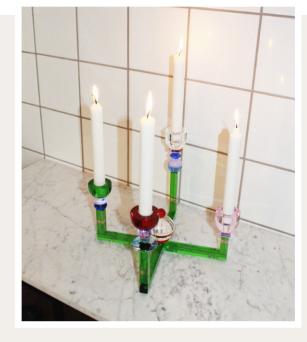

## CHARMING CHANDELIER

Elevate your holiday season with a touch of elegance with our new "Charming Chandelier" perfect for the Christmas advent.

This modern crystal decor piece not only illuminates your space with a warm, inviting glow but also adds a sophisticated sparkle that embodies the spirit of the season. Each crystal facet catches and reflects light, creating a dazzling display reminiscent of twinkling stars on a crisp winter night.

Charming Chandelier is Reflections Copenhagens modern take on the tradition chandelier

**EURO** Wholesale €455 | Retail ex VAT €910 | RRP incl. VAT €1.140 **DKK** Wholesale kr. 3.400 | RRP kr. 8.500