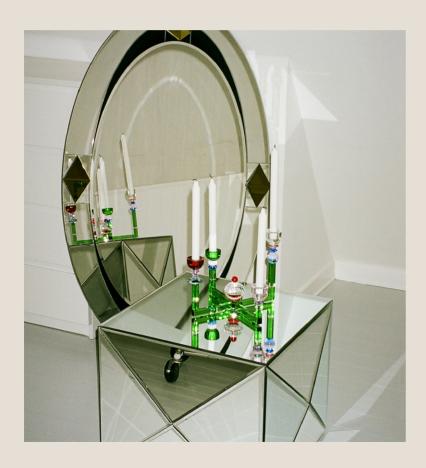

## CHARMING CHANDELIER

Elevate your holiday season with a touch of elegance with our new "Charming Chandelier" perfect for the Christmas advent.

This modern crystal decor piece not only illuminates your space with a warm, inviting glow but also adds a sophisticated sparkle that embodies the spirit of the season. Each crystal facet catches and reflects light, creating a dazzling display reminiscent of twinkling stars on a crisp winter night.

Charming Chandelier is Reflections Copenhagens modern take on the tradition chandelier

**EURO** Wholesale €455 | Retail ex VAT €910 | RRP incl. VAT €1.140 **DKK** Wholesale kr. 3.400 | RRP kr. 8.500