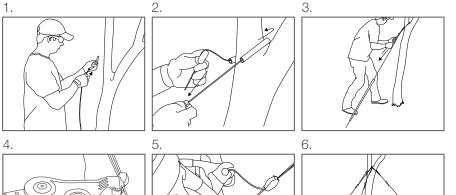

## KIT CONTENTS

Gas Powered Driver

**INSTALLATION - GUYING** 

Cable Cutters

For more information contact us or visit our website - www.gripple.com

For more information on how to install the Tree Guying Kit visit our Youtube channel - GrippleTV. Alternatively see Installation Guidelines & Procedures.