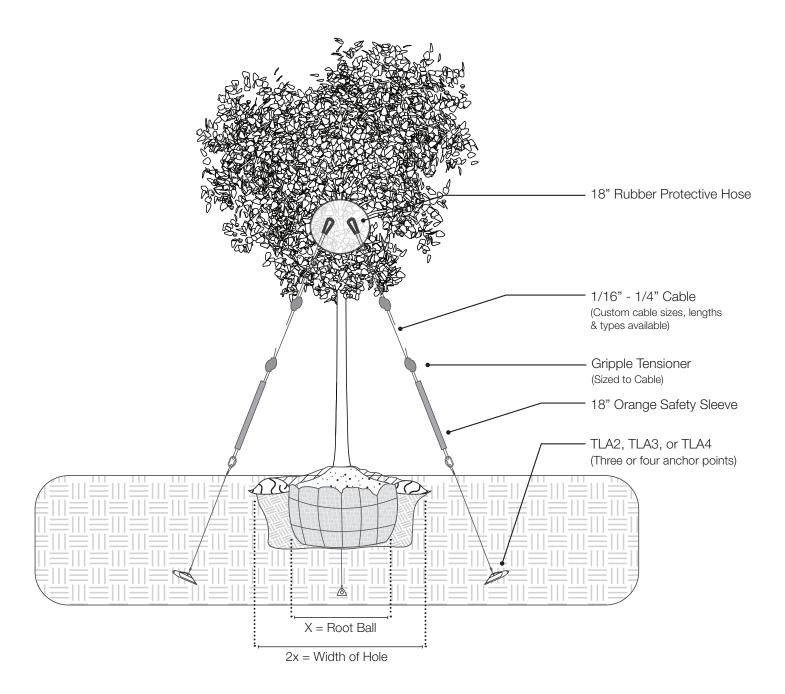

## Tree Guying Kit

Gripple Tree Guying Kit provides an efficient solution for the protection of newly planted trees. Guying Kits provide immediate day-one stabilization, allowing for proper root establishment.

## FEATURES / BENEFITS

- Replaces unsightly traditional wooden staking and metal T-Post methods.
- Eliminates time and labor associated with installing wooden/metal stakes.
- Provided in a pre-assembled, lightweight kit for ease of transport.
- · Can be used on a wide variety of species and sizes of trees.
- Engineered and specifiable solution provides consistent effective installation.
- Gripple fasteners allow for quick tensioning and in the event of settlement, easy re-tensioning.
- Rubber protective hose reduces friction and point loading on the trunk
- Cable system provides minimal visible impediment to the surrounding landscape.
- Orange safety sleeves provide a visual barrier at ground level for pedestrians and landscaping crews.
- Easily removed after tree roots are established.