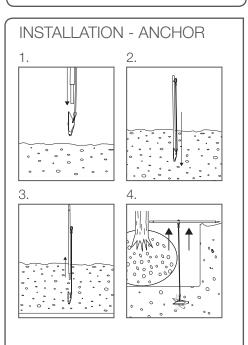

## KIT CONTENTS

Gas Powered Driver

**INSTALLATION - GUYING** 

Cable Cutters

For more information contact us or visit our website - www.gripple.com

For more information on how to install the Tree Guying Kit visit our Youtube channel - GrippleTV. Alternatively see Installation Guidelines & Procedures.