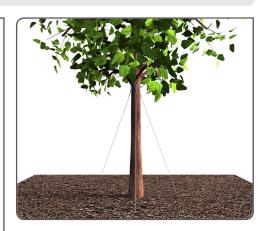

## Tree Guying Kit

Gripple Tree Guying Kit provides an efficient solution for the protection of newly planted trees. Guying Kits provide immediate day-one stabilization, allowing for proper root establishment.

## FEATURES / BENEFITS

- Replaces unsightly traditional wooden staking and metal T-Post methods.
- Eliminates time and labor associated with installing wooden/metal stakes.
- Provided in a pre-assembled, lightweight kit for ease of transport.
- · Can be used on a wide variety of species and sizes of trees.
- Engineered and specifiable solution provides consistent effective installation.
- Gripple fasteners allow for quick tensioning and in the event of settlement, easy re-tensioning.
- Rubber protective hose reduces friction and point loading on the trunk
- Cable system provides minimal visible impediment to the surrounding landscape.
- Orange safety sleeves provide a visual barrier at ground level for pedestrians and landscaping crews.
- Easily removed after tree roots are established.