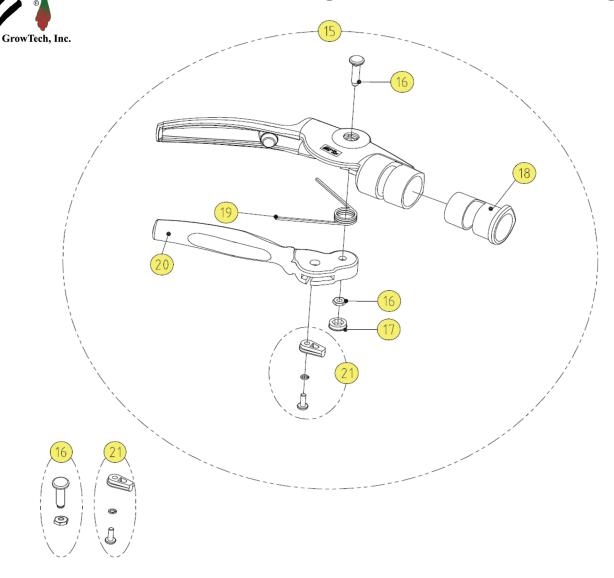

LR-Series ARS LongReach™ Pruners - Page 2 of 2

| PARTS NO.   | SPECIFICATION                              | PARTS NO. SPECIFICATION                             |
|-------------|--------------------------------------------|-----------------------------------------------------|
| 15 SP-ZR348 | GRIP SET FOR ZR/LR SERIES                  |                                                     |
| 16 SP-LA40  | CENTER BOLT & NUT FOR GRIP OF ZR/LR SERIES |                                                     |
|             |                                            |                                                     |
| ① SP-ZR414  | NUT CAP FOR THE HANDLE OF ZR/LR SERIES     |                                                     |
|             |                                            |                                                     |
| 18 SP-ZR339 | SLEEVE FOR THE GRIP OF ZR/ LR SERIES       |                                                     |
|             |                                            | All highlighted items are available from inventory. |
| 19 SP-LA101 | SPRING FOR LONG REACH PRUNER (1 PC)        | All others are available by Special Order.          |
|             |                                            |                                                     |
| ② SP-ZR349  | GRIP LEVER ONLY FOR ZR/LR SERIES           |                                                     |
|             |                                            |                                                     |
| ②1 SP-ZR380 | HANDLE LATCH LOCK SET FOR ZR/LR SERIES     |                                                     |
|             |                                            |                                                     |
|             |                                            |                                                     |