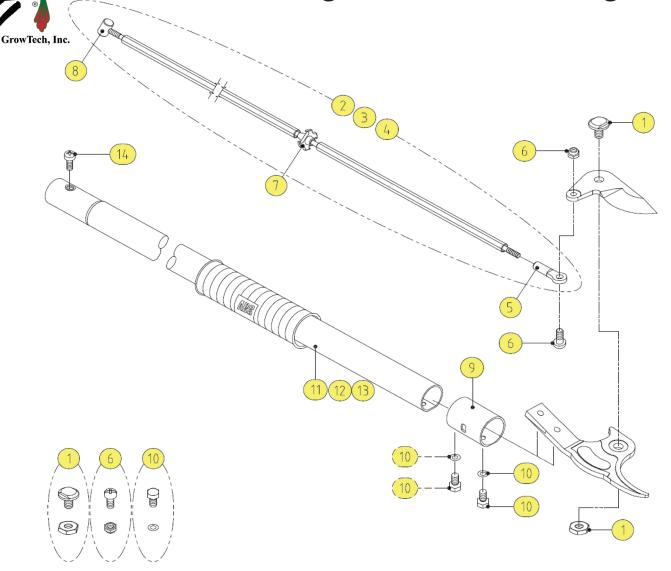

LR-Series ARS LongReach™ Pruners - Page 1 of 2

| PARTS NO.  | SPECIFICATION                            | PARTS NO. SPECIFICATION                             |
|------------|------------------------------------------|-----------------------------------------------------|
| ① SP-LA216 | BOLT & NUT FOR 180L/LR SERIES            | BLADE SETS:                                         |
| ② SP-LA446 | ROD SET FOR 180LR-1.2                    | SP-180L1 Replacement Razor Edge Blade Set           |
| ③ SP-LA447 | ROD SET FOR 180LR-1.8                    |                                                     |
| ④ SP-LA448 | ROD SET FOR 180LR-2.1                    |                                                     |
| ⑤ SP-LA264 | ROD CAP FOR 180L/LR SERIES               |                                                     |
| ⑥ SP-LA259 | ROD FIXING BOLT & NUT FOR 180L/LR SERIES |                                                     |
| ⑦ SP-LA235 | ROD HOLDING DISK FOR 180L/LR SERIES      |                                                     |
| 8 SP-LA43  | ROD FIXING PART FOR ZR/LR SERIES         |                                                     |
|            |                                          |                                                     |
| 9 SP-LA435 | BLADE FIXING COLLAR FOR 180L/LR SERIES   |                                                     |
| ① SP-LA239 | BLADE HOLDING BOLT & WASHER FOR 180L/    |                                                     |
|            | LR SERIES (1PC EACH)                     |                                                     |
| ① SP-LA449 | PIPE FOR 180LR-1.2 WITH MIDDLE GRIP      |                                                     |
| ① SP-LA450 | PIPE FOR 180LR-1.8 WITH MIDDLE GRIP      |                                                     |
| ③ SP-LA451 | PIPE FOR 180LR-2.1 WITH MIDDLE GRIP      | All highlighted items are available from inventory. |
| ① SP-LA452 | STOP SCREW FOR THE HANDLE OF             | All others are available by Special Order.          |
|            | 180LR SERIES                             |                                                     |