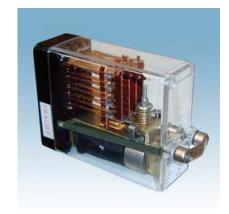

## CHARACTERISTICS:

This style of relay is a miniature ac immune, dc neutral, tractive armature, sensitive relay designed for signalling purposes. The unit is comprised of a neutral relay fitted with a slug and shunt on the core, providing immunity to 1000 volts ac RMS at 50Hz.