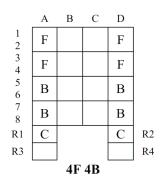

## CONTACT LAYOUT:

Note: Layouts shown are when viewed from the rear of the relay.

The contacts are Silver impregnated Graphite to Silver (SIG/Sil). The relays conform to BRB Spec 931A.

**SELECTRAIL**®

| Product code | Nominal<br>working<br>volts | Contacts | Coil<br>resistance<br>(ohms) | Max full<br>operating<br>volts | Minimum<br>release<br>volts | Interlocking |
|--------------|-----------------------------|----------|------------------------------|--------------------------------|-----------------------------|--------------|
| QSA3-4841604 | 24                          | 4F 4B    | 1,000                        | 19.2                           | 3.6                         | CDEKY        |