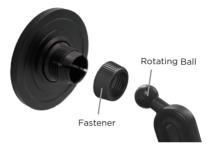

### MAGSAFE CHARGER

1. Pass Fastener through rotating ball on the Mount.

2. Push the mount on to the base connector and tighten the fastener to fix to desired angle.

3. Put your MagSafe phone or case on the mount.