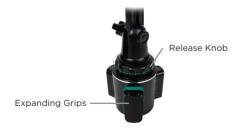

# CUP HOLDER INSTALLATION

1. Make sure the cup holder expanding grips are all the way in.

2. Put the mount in the cup holder.

3. Twist the release knob clockwise in your cup holder until secure.

#### Caution:

Please make sure that the mount is installed in the center of the cup holder to avoid shaking while driving.