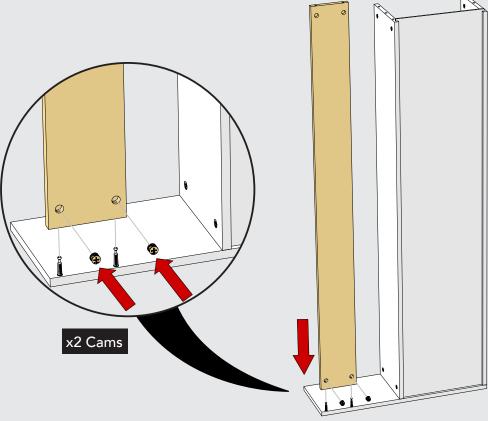

#### **BOOKCASE ASSEMBLY**

Small & Large Units

Slide Back Pannel in the channel in the Top & Shelf parts.

6

 Place Left Wall on ground and Align the unit above the Pins, Dowels and channel, then lower.

- Align Floor Support with the Pin on the left wall and lower.
- Place Cams into holes and tighten.