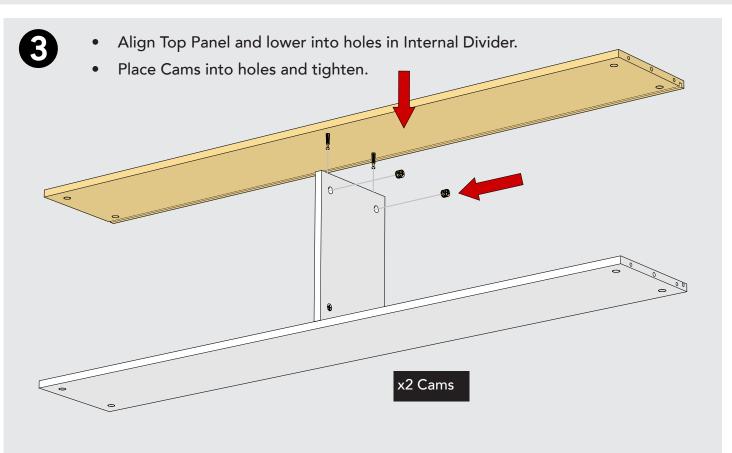

#### **BOOKCASE ASSEMBLY**

Small & Large Units

Slide Back Pannel in the channel in the Top & Shelf parts.

6

 Place Left Wall on ground and Align the unit above the Pins, Dowels and channel, then lower.

- Align Floor Support with the Pin on the left wall and lower.
- Place Cams into holes and tighten.