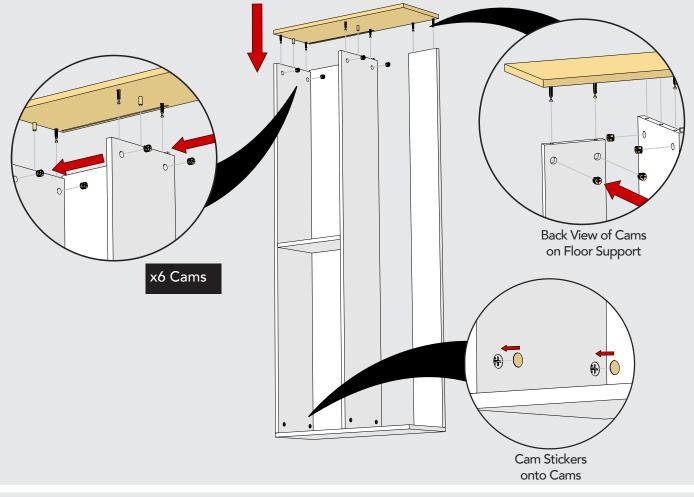

## **BOOKCASE ASSEMBLY**

Small & Large Units

- Align Right Wall with the pilot holes and channel and lower.
  - Place Cams into holes and tighten.
  - Place Cam Stickers on all visable Cams.