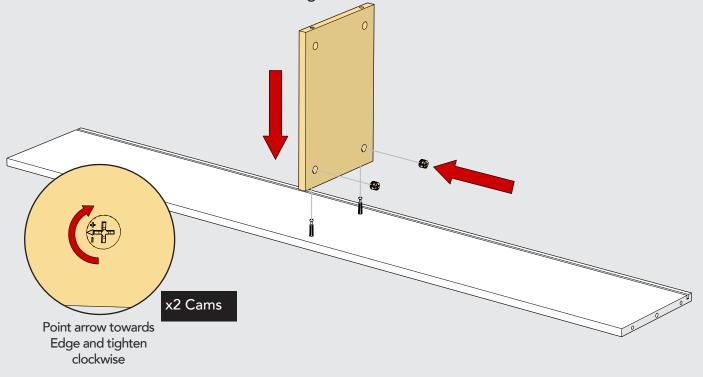

# EUNKERS®

Small & Large Units

- Place Bottom Shelf on ground then align and lower Internal Divider onto the pins.
- Place Cams into holes and tighten.