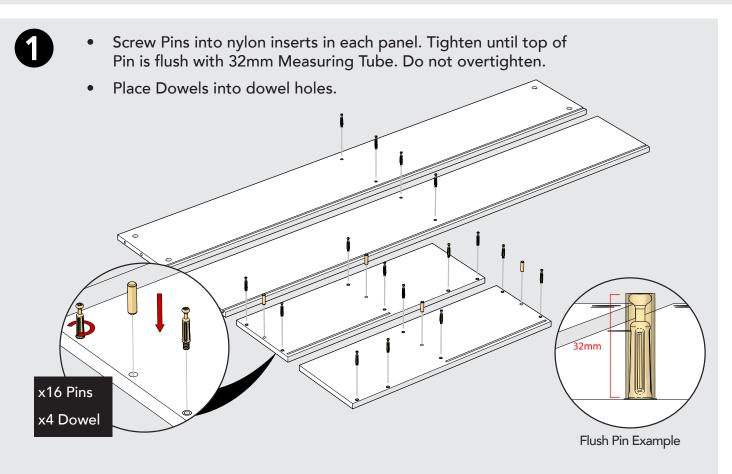

#### **BOOKCASE ASSEMBLY**

# EUNKERS®

Small & Large Units

- Place Bottom Shelf on ground then align and lower Internal Divider onto the pins.
- Place Cams into holes and tighten.