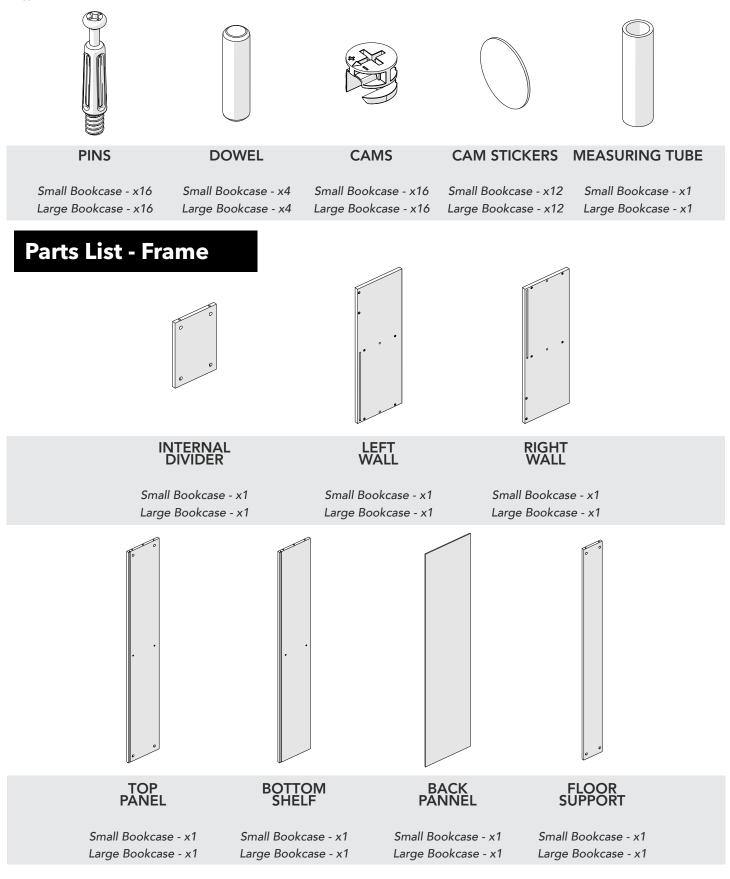

### **Fixings**

\*Not Included: 1 friend.

Like most things in life, assembling your Bookcase will be better with a friend!