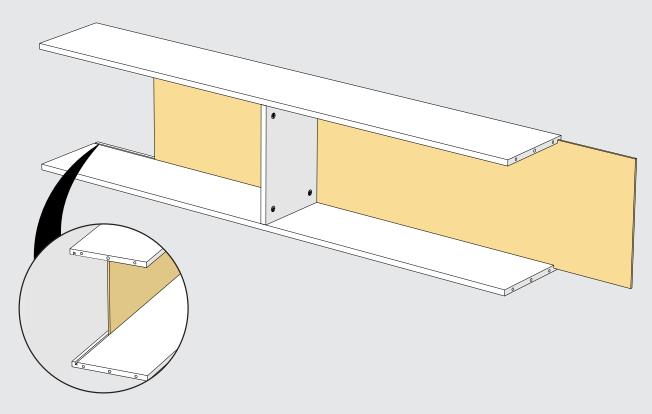

# EUNKERS®

Small & Large Units

- Place Bottom Shelf on ground then align and lower Internal Divider onto the pins.
- Place Cams into holes and tighten.