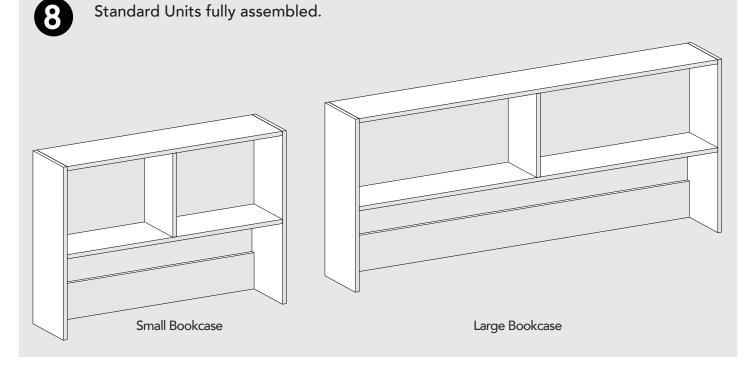

#### **BOOKCASE ASSEMBLY**

# EUNKERS®

Small & Large Units

- Place Bottom Shelf on ground then align and lower Internal Divider onto the pins.
- Place Cams into holes and tighten.

## BUNKERS®

#### **BOOKCASE ASSEMBLY**

Small & Large Units

Slide Back Pannel in the channel in the Top & Shelf parts.

6

 Place Left Wall on ground and Align the unit above the Pins, Dowels and channel, then lower.

- Align Floor Support with the Pin on the left wall and lower.
- Place Cams into holes and tighten.

## **BOOKCASE ASSEMBLY**

Small & Large Units

- Align Right Wall with the pilot holes and channel and lower.
  - Place Cams into holes and tighten.
  - Place Cam Stickers on all visable Cams.