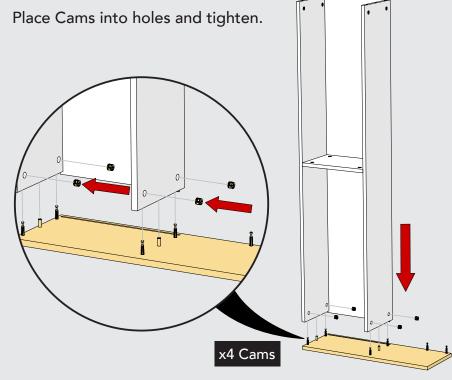

# EUNKERS®

Small & Large Units

- Place Bottom Shelf on ground then align and lower Internal Divider onto the pins.
- Place Cams into holes and tighten.