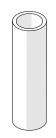

## **Parts List - Underbed, MidLine & LoLine Drawers**

Note: All of our Drawer Boxes assemble using the same steps, different parts.

| PINS |  |
|------|--|
|      |  |

Underbed - x36 LoLine - x36 MidLine - x60

CAMS

Underbed - x36 LoLine - x36 MidLine - x60

**MEASURING TUBE** 

Underbed - x1 LoLine - x1 MidLine - x1

| DRAWER LEFT   | DRAWER RIGHT  |
|---------------|---------------|
| WALL          | WALL          |
| Underbed - x3 | Underbed - x3 |

## **Parts List - 45cm Drawers**

Note: All of our Drawers assemble using the same steps, different parts.

**PINS** 45cm - x24

**CAMS** 45cm - x24

**MEASURING TUBE** 45cm - x1

SMALL DRAWER LEFT WALL

45cm - x2