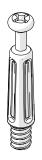

## **Parts List - Underbed, MidLine & LoLine Drawers**

Note: All of our Drawer Boxes assemble using the same steps, different parts.

| PINS |  |
|------|--|
|      |  |

Underbed - x36 LoLine - x36 MidLine - x60

Note: Drawer Boxes and Drawer Fronts packed in separate cartons

Screw Pins into nylon inserts in each Drawer Panel. Tighten until top of Pin is flush with 32mm Measuring Tube. Do not overtighten.

- 2
- Place the Left Wall onto the ground, Pin side up. Align and lower the Back Wall and Brace onto the Pins.
- Insert Cams into the holes and tighten.