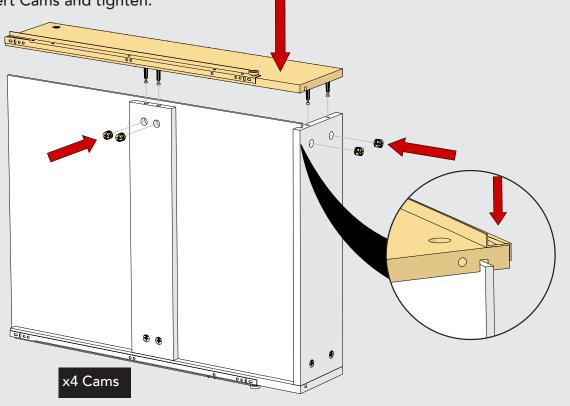

Note: Drawer Boxes and Drawer Fronts packed in separate cartons

Screw Pins into nylon inserts in each Drawer Panel. Tighten until top of Pin is flush with 32mm Measuring Tube. Do not overtighten.

- 2
- Place the Left Wall onto the ground, Pin side up. Align and lower the Back Wall and Brace onto the Pins.
- Insert Cams into the holes and tighten.

- Align Right Walls Pins and channel above Left Wall and Brace then lower.
- Insert Cams and tighten.

- Stand the draw upright. Align Pins on the Drawer Front and lower.
- Insert Cams and tighten.
- Repeat steps 1-5 (as many times as required for the drawer unit.)