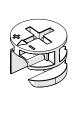

CAMS

Underbed - x36 LoLine - x36 MidLine - x60

**MEASURING TUBE** 

Underbed - x1 LoLine - x1 MidLine - x1

| DRAWER LEFT   | DRAWER RIGHT  |
|---------------|---------------|
| WALL          | WALL          |
| Underbed - x3 | Underbed - x3 |

Note: Drawer Boxes and Drawer Fronts packed in separate cartons

Screw Pins into nylon inserts in each Drawer Panel. Tighten until top of Pin is flush with 32mm Measuring Tube. Do not overtighten.

- 2
- Place the Left Wall onto the ground, Pin side up. Align and lower the Back Wall and Brace onto the Pins.
- Insert Cams into the holes and tighten.

- Align Right Walls Pins and channel above Left Wall and Brace then lower.
- Insert Cams and tighten.

- Stand the draw upright. Align Pins on the Drawer Front and lower.
- Insert Cams and tighten.
- Repeat steps 1-5 (as many times as required for the drawer unit.)