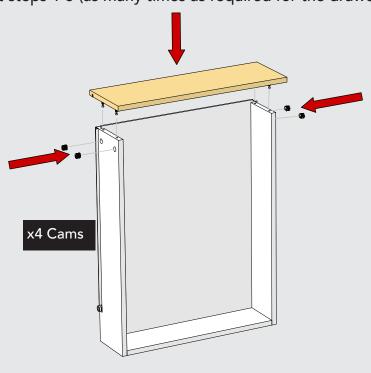

- Align Right Walls Pins and channel above Left Wall and Brace then lower.
- Insert Cams and tighten.

- Stand the draw upright. Align Pins on the Drawer Front and lower.
- Insert Cams and tighten.
- Repeat steps 1-5 (as many times as required for the drawer unit.)