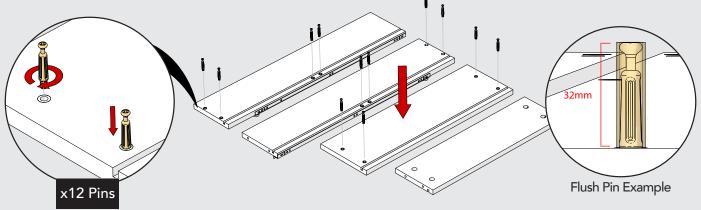

Note: Drawer Boxes and Drawer Fronts packed in separate cartons

Screw Pins into nylon inserts in each Drawer Panel. Tighten until top of Pin is flush with 32mm Measuring Tube. Do not overtighten.

- 2
- Place the Left Wall onto the ground, Pin side up. Align and lower the Back Wall and Brace onto the Pins.
- Insert Cams into the holes and tighten.

- Align Right Walls Pins and channel above Left Wall and Brace then lower.
- Insert Cams and tighten.

- Stand the draw upright. Align Pins on the Drawer Front and lower.
- Insert Cams and tighten.
- Repeat steps 1-5 (as many times as required for the drawer unit.)