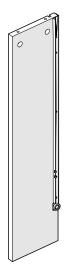

| Unaerbea - x3 |
|---------------|
| LoLine - x3   |
| MidLine - x5  |
|               |

| <b>DRAWER</b> |
|---------------|
| FRONT         |
|               |

| Jnaerbea - x. |
|---------------|
| LoLine - x3   |
| MidLine - x5  |

Note: Drawer Boxes and Drawer Fronts packed in separate cartons

Screw Pins into nylon inserts in each Drawer Panel. Tighten until top of Pin is flush with 32mm Measuring Tube. Do not overtighten.

- 2
- Place the Left Wall onto the ground, Pin side up. Align and lower the Back Wall and Brace onto the Pins.
- Insert Cams into the holes and tighten.

- Align Right Walls Pins and channel above Left Wall and Brace then lower.
- Insert Cams and tighten.

- Stand the draw upright. Align Pins on the Drawer Front and lower.
- Insert Cams and tighten.
- Repeat steps 1-5 (as many times as required for the drawer unit.)