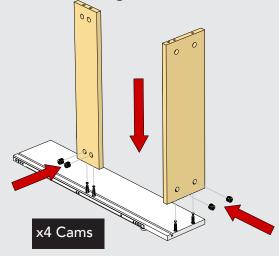

Note: Drawer Boxes and Drawer Fronts packed in separate cartons

Screw Pins into nylon inserts in each Drawer Panel. Tighten until top of Pin is flush with 32mm Measuring Tube. Do not overtighten.

- 2
- Place the Left Wall onto the ground, Pin side up. Align and lower the Back Wall and Brace onto the Pins.
- Insert Cams into the holes and tighten.

- Align Right Walls Pins and channel above Left Wall and Brace then lower.
- Insert Cams and tighten.

- Stand the draw upright. Align Pins on the Drawer Front and lower.
- Insert Cams and tighten.
- Repeat steps 1-5 (as many times as required for the drawer unit.)