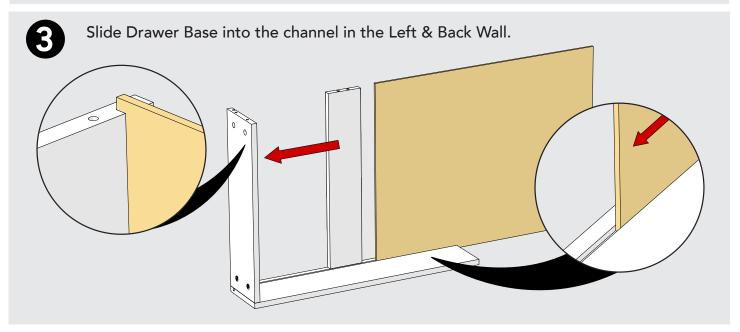

- Align Right Walls Pins and channel above Left Wall and Brace then lower.
- Insert Cams and tighten.

- Stand the draw upright. Align Pins on the Drawer Front and lower.
- Insert Cams and tighten.
- Repeat steps 1-5 (as many times as required for the drawer unit.)