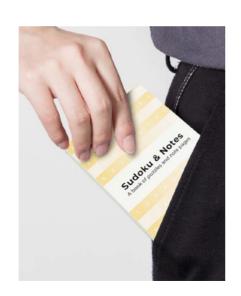

## SUDOKU PUZZLE PAD.

Put your phone down! Go on, put it down for the next 5 minutes and play some sudoku!

Spend a few minutes away from the screens and focus your mind with a popular sudoku puzzle. Small enough to fit in your pocket or bag, carry this gem with you and enjoy a quick puzzle wherever you are. Designed to pair perfectly with the eternal pen.

## **Put Your Phone Down!**

Go on, put it down for the next 5 minutes and play some sudoku!

Spend a few minutes away from the screens and focus your mind with a popular sudoku puzzle. Small enough to fit in your pocket or bag, carry this gem with you and enjoy a quick puzzle wherever you are. Designed to pair perfectly with the eternal pen.