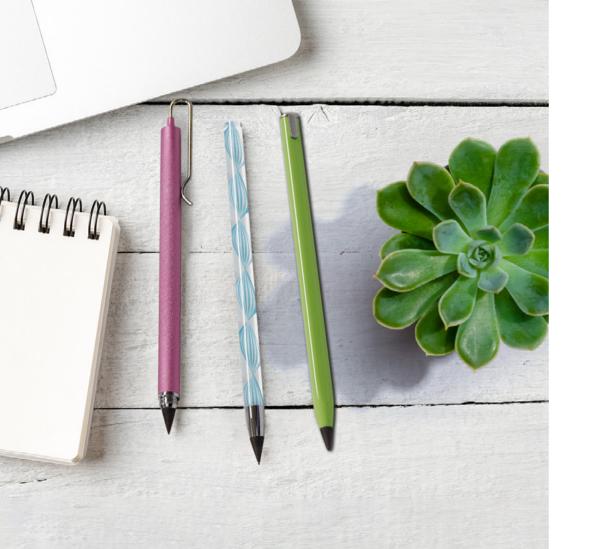

#### **SWIRL** ETERNAL PENCIL

An Eternal Pencil as unique as you! A pencil that is fun, lightweight, and never needs sharpening, so is ready to go whenever you are!

#### **SPARKLE ETERNAL PENCIL**

Use the tip for fine lines and the side for shading!

#### **PYRAMID ETERNAL PENCIL**

An innovative ink-less graphene tip mimics a normal pencil, but never, ever runs out!