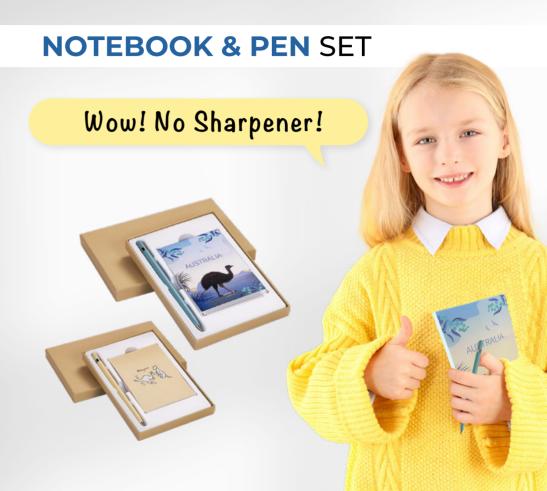

## **PENCIL & RUBBER SET**

This fun & practical eternal pencil & rubber duo is great for kids!

With a pencil that never needs sharpening, it will keep them busy drawing for longer!