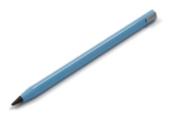

## A new generation of **Eternal Pencil** is here!

With a retractable tip, that can be sharpened, this eternal pencil is our most functional ever!

Created using the latest technology with a 99 step grinding process & die casting.

1 eternal pencil replaces 1,000 wood pencils, so it's ready to write whenever you are!