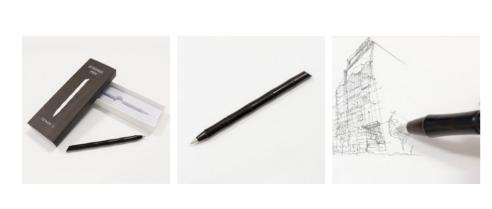

### **ETERNAL PENCIL 3**

## A new generation of **Eternal Pencil** is here!

With a retractable tip, that can be sharpened, this eternal pencil is our most functional ever!

Created using the latest technology with a 99 step grinding process & die casting.

1 eternal pencil replaces 1,000 wood pencils, so it's ready to write whenever you are!