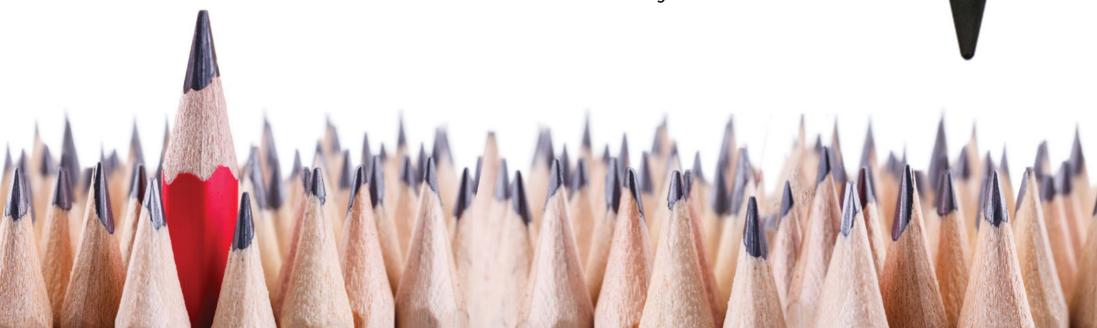

Global production of normal pencils uses an average of 600,000 hectares of forest each year!

1 eternal pencil replaces 1,000 wood pencils, so it's ready to write whenever you are!