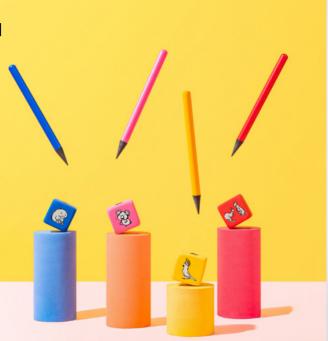

#### **SWIRL** ETERNAL PENCIL

An Eternal Pencil as unique as you! A pencil that is fun, lightweight, and never needs sharpening, so is ready to go whenever you are!

#### **SPARKLE ETERNAL PENCIL**

Use the tip for fine lines and the side for shading!

#### **PYRAMID ETERNAL PENCIL**

An innovative ink-less graphene tip mimics a normal pencil, but never, ever runs out!