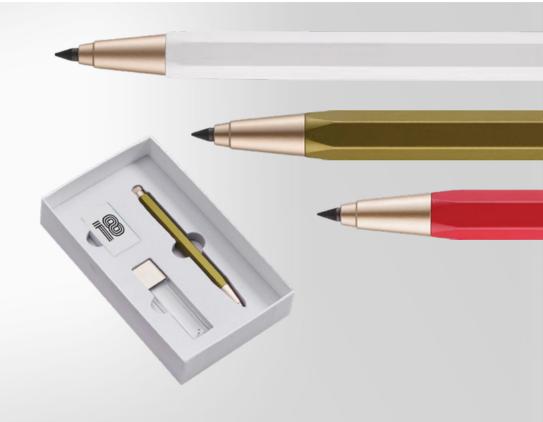

### **ETERNAL PENCIL 3**

## A new generation of **Eternal Pencil** is here!

With a retractable tip, that can be sharpened, this eternal pencil is our most functional ever!

Created using the latest technology with a 99 step grinding process & die casting.

## CIGAR ETERNAL PEN

Do it differently, be bold and stay sustainable with a uniquely styled pen that lasts forever.