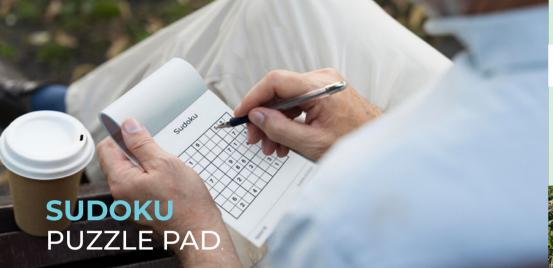

## SUDOKU PUZZLE PAD.

Put your phone down! Go on, put it down for the next 5 minutes and play some sudoku!

Spend a few minutes away from the screens and focus your mind with a popular sudoku puzzle. Small enough to fit in your pocket or bag, carry this gem with you and enjoy a quick puzzle wherever you are. Designed to pair perfectly with the eternal pen.

## **Put Your Phone Down!**

Go on, put it down for the next 5 minutes and play some sudoku!

Spend a few minutes away from the screens and focus your mind with a popular sudoku puzzle. Small enough to fit in your pocket or bag, carry this gem with you and enjoy a quick puzzle wherever you are. Designed to pair perfectly with the eternal pen.