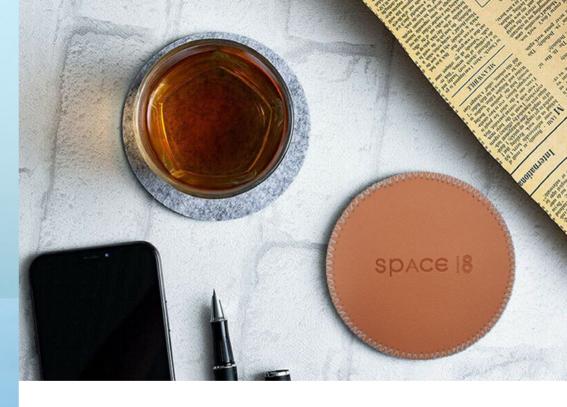

#### **COSY** ECO-FELT COASTER SET

Protect your table or desktop with these fine felt coasters. With a contemporary look and an eco-friendly agenda, these coasters are elegant pieces for a thoughtful lifestyle.