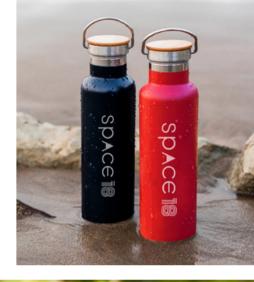

## INSULATED DRINK BOTTLE.

A sturdy and reliable alternative to plastic, insulated metal drink bottles can keep your drink cold for 24 hours and hot for 8! Great for keeping water ice cold on hot beach days, or coffee hot on those chilly morning hikes.