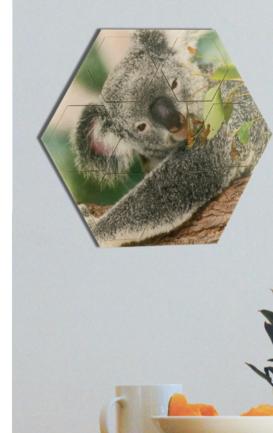

### PLAIN COLOURED ECO-FELT HEXAGON COASTER SET

This unique set includes a hexagonal frame with 6 coasters that slot neatly into the frame, made from soft, durable eco-felt.

# PRINTED ECO-FELT HEXAGON COASTER SET

Vibrant illustrations, bringing character and atmosphere to any room.

CONNECT TO NATURE CONNECT TO FUTURE