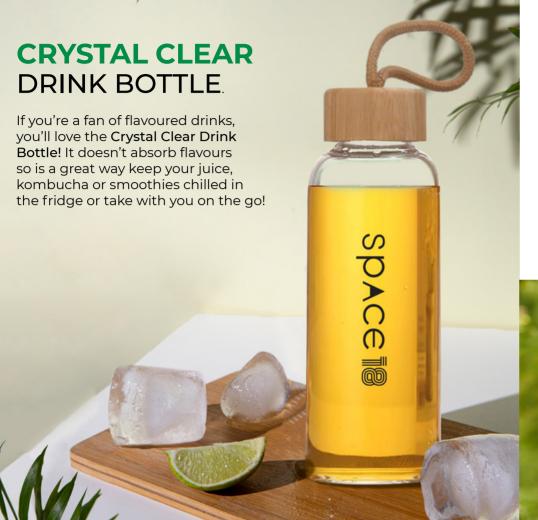

## INSULATED DRINK BOTTLE.

A sturdy and reliable alternative to plastic, insulated metal drink bottles can keep your drink cold for 24 hours and hot for 8! Great for keeping water ice cold on hot beach days, or coffee hot on those chilly morning hikes.