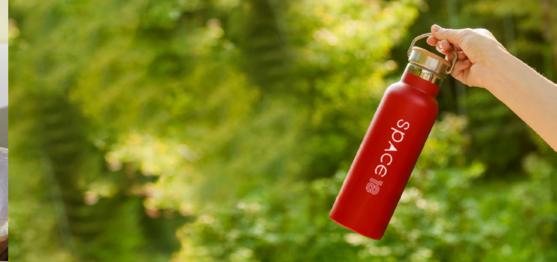

## INSULATED DRINK BOTTLE.

A sturdy and reliable alternative to plastic, insulated metal drink bottles can keep your drink cold for 24 hours and hot for 8! Great for keeping water ice cold on hot beach days, or coffee hot on those chilly morning hikes.