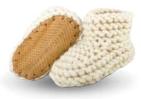

Our positive impact wool slippers are hand crafted in Patagonia through a coop system of ethical production. There is no factory so each pair is made "slow" with care and pride by independent artisan women doing what they know & love - knitting from home.

The slippers are crafted with locally sourced renewable materials including raw sheep wool and a variety of responsibly tanned leathers from local farms.

Chilote Shoes are Climate+Positive and B Corp. certified meaning that they are not just warm and comfortable but probably the smartest slippers you will ever wear.

#### HOUSE SHOES

MAND KAW WOOL

Textile: Patagonian Sheep Wool Textile colour: (1) Cream

Sole: Vegetable Tanned Bovine Leather Sole colour: (2) Matte Black & Light Brown

Size: XS, S, M, L (33-44)

CHILOTE FEET