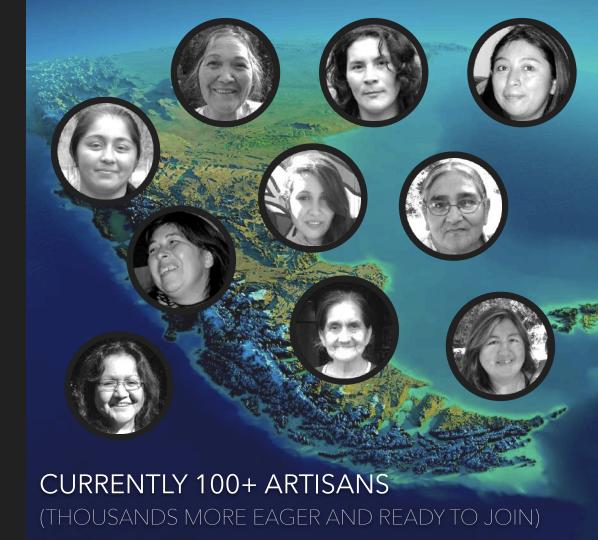

Our positive impact wool slippers are hand crafted in Patagonia through a coop system of ethical production. There is no factory so each pair is made "slow" with care and pride by independent artisan women doing what they know & love - knitting from home.

The purchase of each pair directly empowers communities to maintain their unique craft and heritage in Patagonia.

# OUR SLIPPERS ARE HAND CRAFTED SLOW BY INDEPENDENT ARTISAN WOMEN IN PATAGONIA