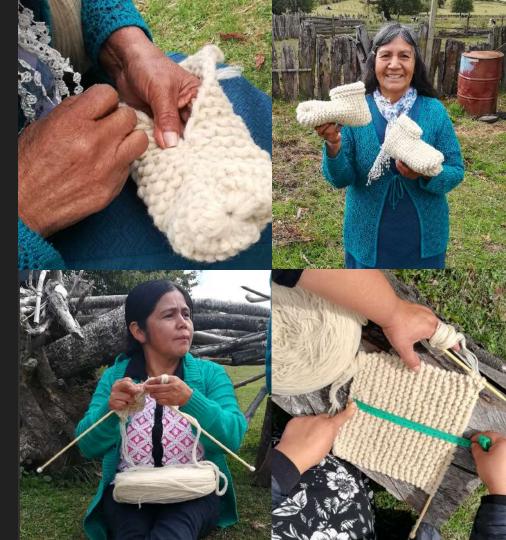

Our positive impact wool slippers are hand crafted in Patagonia through a coop system of ethical production. There is no factory so each pair is made "slow" with care and pride by independent artisan women doing what they know & love - knitting from home.

# OUR SLIPPERS ARE HAND CRAFTED SLOW BY INDEPENDENT ARTISAN WOMEN IN PATAGONIA