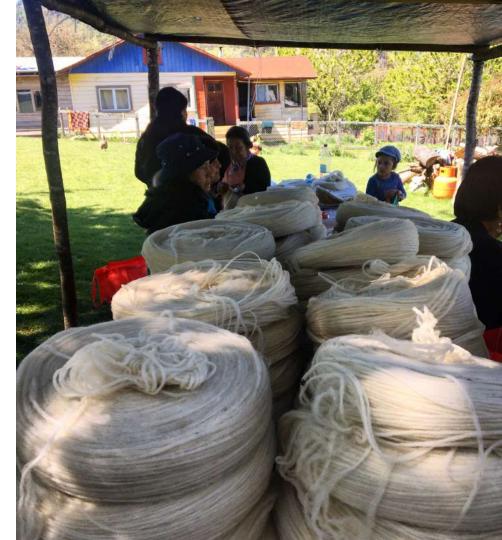

The slippers are crafted with locally sourced renewable materials including raw sheep wool and a variety of responsibly tanned leathers from local farms.

Chilote Shoes are Climate+Positive and B Corp. certified meaning that they are not just warm and comfortable but probably the smartest slippers you will ever wear.

The purchase of each pair directly empowers communities to maintain their unique craft and heritage in Patagonia.