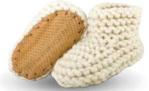

#### HOUSE SHOES

MAND KAW WOOL

Textile: Patagonian Sheep Wool Textile colour: (1) Cream

Sole: Vegetable Tanned Bovine Leather Sole colour: (2) Matte Black & Light Brown

Size: XS, S, M, L (33-44)

CHILOTE FEET