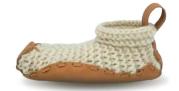

#### HOUSE SHOES

MAND KAW WOOL

Textile: Patagonian Sheep Wool Textile colour: (1) Cream

Sole: Vegetable Tanned Bovine Leather Sole colour: (2) Matte Black & Light Brown

Size: XS, S, M, L (33-44)

CHILOTE FEET

Textile: Patagonian Sheep Wool Textile colour: (1) Cream

Sole colour: (1) Cream **Size:** XS, S, M, L (33-44)