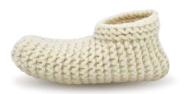

#### HOUSE SHOES

MAND KAW WOOL

Textile: Patagonian Sheep Wool Textile colour: (1) Cream

Sole: Vegetable Tanned Bovine Leather Sole colour: (2) Matte Black & Light Brown

Size: XS, S, M, L (33-44)

CHILOTE FEET

Textile: Patagonian Sheep Wool Textile colour: (1) Cream

Sole colour: (1) Cream **Size:** XS, S, M, L (33-44)