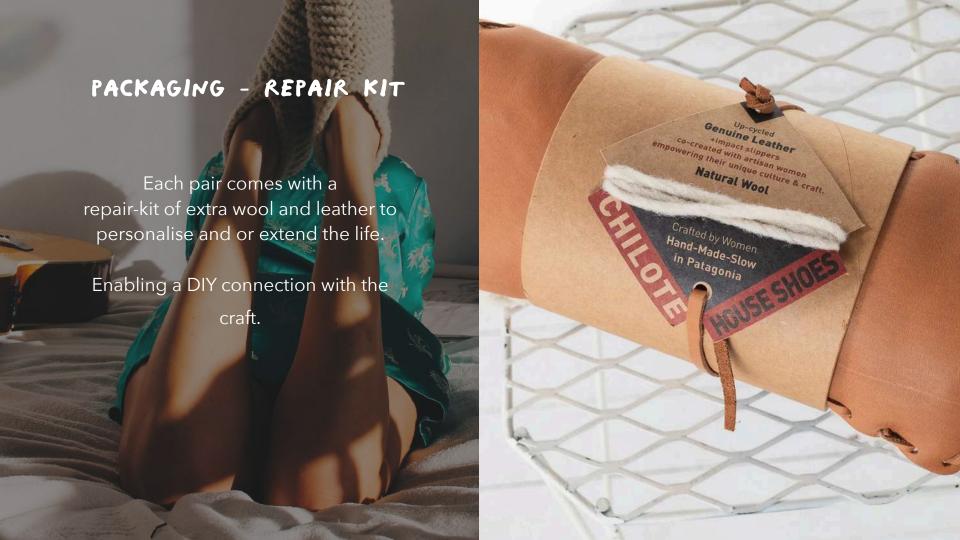

### PACKAGING - QR CODE

Calcurrupe

QR tracks each pair to the specific artisan group's info & geo-location in Patagonia.