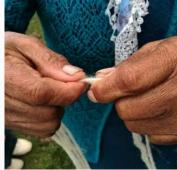

Our positive impact wool slippers are hand crafted in Patagonia through a coop system of ethical production. There is no factory so each pair is made "slow" with care and pride by independent artisan women doing what they know & love - knitting from home.

The purchase of each pair directly empowers communities to maintain their unique craft and heritage in Patagonia.