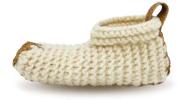

Our positive impact wool slippers are hand crafted in Patagonia through a coop system of ethical production. There is no factory so each pair is made "slow" with care and pride by independent artisan women doing what they know & love - knitting from home.

The slippers are crafted with locally sourced renewable materials including raw sheep wool and a variety of responsibly tanned leathers from local farms.

Chilote Shoes are Climate+Positive and B Corp. certified meaning that they are not just warm and comfortable but probably the smartest slippers you will ever wear.

#### HOUSE SHOES

MAND KAW WOOL

Textile: Patagonian Sheep Wool Textile colour: (1) Cream

Sole: Vegetable Tanned Bovine Leather Sole colour: (2) Matte Black & Light Brown

Size: XS, S, M, L (33-44)

CHILOTE FEET