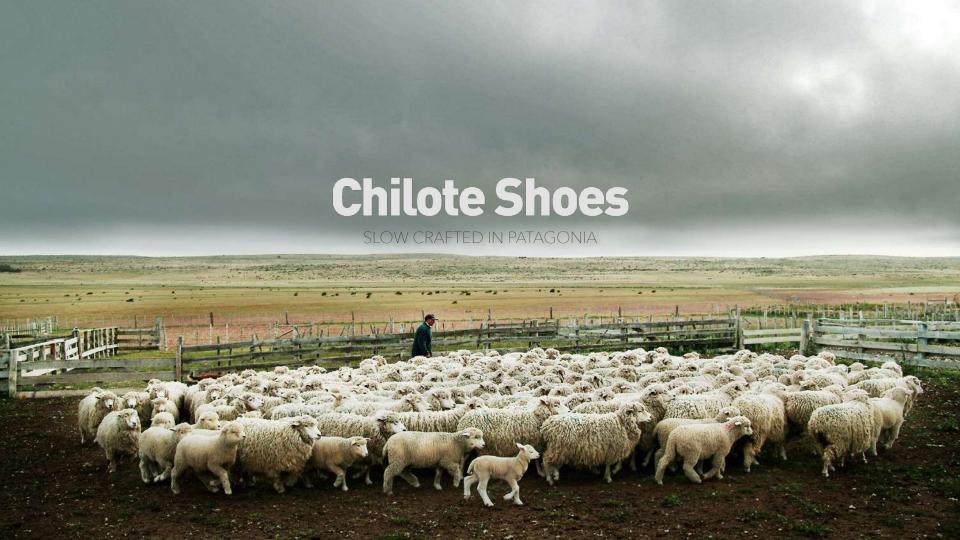

### **Chilote Shoes**

SLOW CRAFTED IN PATAGONIA

Our positive impact wool slippers are hand crafted in Patagonia through a coop system of ethical production. There is no factory so each pair is made "slow" with care and pride by independent artisan women doing what they know & love - knitting from home.

The slippers are crafted with locally sourced renewable materials including raw sheep wool and a variety of responsibly tanned leathers from local farms.

Chilote Shoes are Climate+Positive and B Corp. certified meaning that they are not just warm and comfortable but probably the smartest slippers you will ever wear.