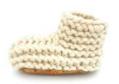

Textile: Patagonian Sheep Wool Textile colour: (1) Cream

Sole colour: (1) Cream **Size:** XS, S, M, L (33-44)