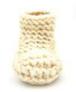

Textile: Patagonian Sheep Wool Textile colour: (1) Cream

Sole colour: (1) Cream **Size:** XS, S, M, L (33-44)