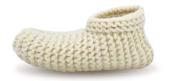

## **Chilote Shoes**

HAND CRAFTED SLOW IN PATAGONIA

HOUSE SHOES

US, CA, AU, JP +

HIGH % REPEAT BUYERS

100% ORGANIC GROWTH

PEOPLE & PLANET POSITIVE

SLOW CRAFT MODEL

Textile: Patagonian Sheep Wool Textile colour: (1) Cream

Sole colour: (1) Cream **Size:** XS, S, M, L (33-44)