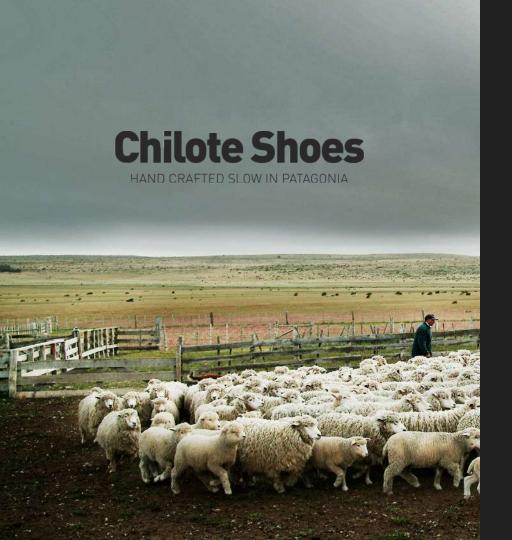

# Chilote Shoes HAND CRAFTED SLOW IN PATAGONIA

Our positive impact wool slippers are hand crafted in Patagonia through a coop system of ethical production. There is no factory so each pair is made "slow" with care and pride by independent artisan women doing what they know & love - knitting from home.

The slippers are crafted with locally sourced renewable materials including raw sheep wool and a variety of responsibly tanned leathers from local farms.

Chilote Shoes are Climate+Positive and B Corp. certified meaning that they are not just warm and comfortable but probably the smartest slippers you will ever wear.