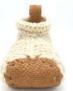

#### HOUSE SHOES

MAND KAW WOOL

Textile: Patagonian Sheep Wool Textile colour: (1) Cream

Sole: Vegetable Tanned Bovine Leather Sole colour: (2) Matte Black & Light Brown

Size: XS, S, M, L (33-44)

CHILOTE FEET