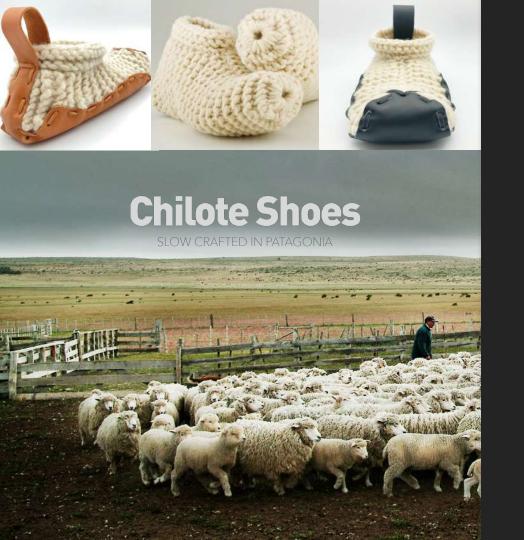

### **Chilote Shoes**

HAND CRAFTED SLOW IN PATAGONIA

### CHILOTE SHOES FOUR MODELS (UNISEX)

#### HOUSE SHOES

MAND KAW WOOL

Textile: Patagonian Sheep Wool Textile colour: (1) Cream

Sole: Vegetable Tanned Bovine Leather Sole colour: (2) Matte Black & Light Brown

Size: XS, S, M, L (33-44)

CHILOTE FEET