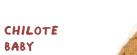

#### SALMON SLIPPERS

Textile: Patagonian Sheep Wool Textile colour: (1) Cream Sole: Up-cycled Salmon Leather Sole colour: (1) Light brown Size: XS, S, M, L (33-44)

CHILOTE BABY

Textile: Patagonian Sheep Wool Textile colour: (1) Cream Sole: Up-cycled Salmon Leather Sole colour: (1) Light brown Size: one size (1-3 years old)