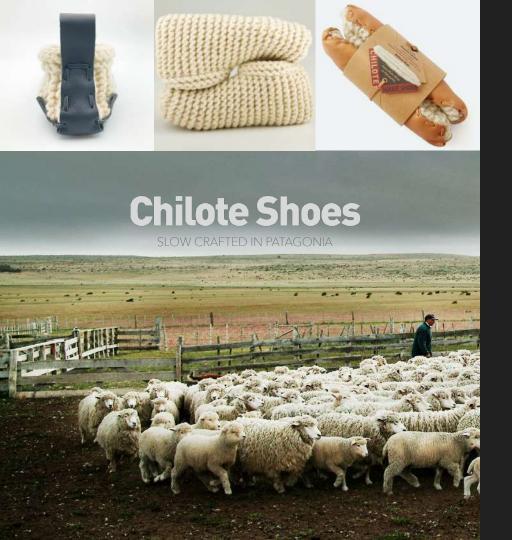

## **Chilote Shoes**

HAND CRAFTED SLOW IN PATAGONIA

### CHILOTE SHOES FOUR MODELS (UNISEX)

#### HOUSE SHOES

MAND KAW WOOL

Textile: Patagonian Sheep Wool Textile colour: (1) Cream

Sole: Vegetable Tanned Bovine Leather Sole colour: (2) Matte Black & Light Brown

Size: XS, S, M, L (33-44)

CHILOTE FEET