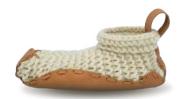

#### HOUSE SHOES

MAND KAW WOOL

Textile: Patagonian Sheep Wool Textile colour: (1) Cream

Sole: Vegetable Tanned Bovine Leather Sole colour: (2) Matte Black & Light Brown

Size: XS, S, M, L (33-44)

CHILOTE FEET