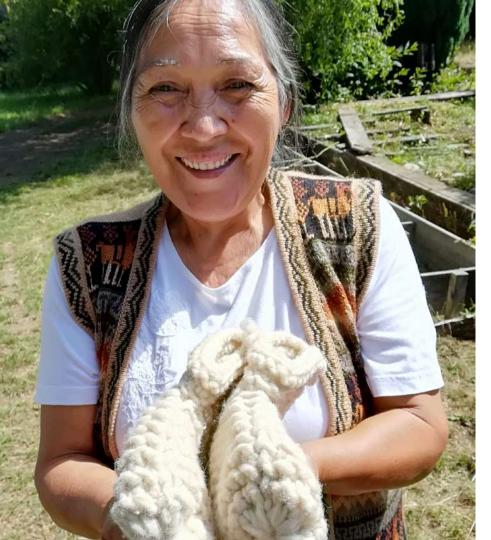

Our positive impact wool slippers are hand crafted in Patagonia through a coop system of ethical production. There is no factory so each pair is made "slow" with care and pride by independent artisan women doing what they know & love - knitting from home.

# OUR SLIPPERS ARE HAND CRAFTED SLOW BY INDEPENDENT ARTISAN WOMEN IN PATAGONIA