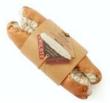

#### HOUSE SHOES

MAND KAW WOOL

Textile: Patagonian Sheep Wool Textile colour: (1) Cream

Sole: Vegetable Tanned Bovine Leather Sole colour: (2) Matte Black & Light Brown

Size: XS, S, M, L (33-44)

CHILOTE FEET

#### SALMON SLIPPERS

Textile: Patagonian Sheep Wool Textile colour: (1) Cream Sole: Up-cycled Salmon Leather Sole colour: (1) Light brown Size: XS, S, M, L (33-44)

CHILOTE BABY

Textile: Patagonian Sheep Wool Textile colour: (1) Cream Sole: Up-cycled Salmon Leather Sole colour: (1) Light brown Size: one size (1-3 years old)