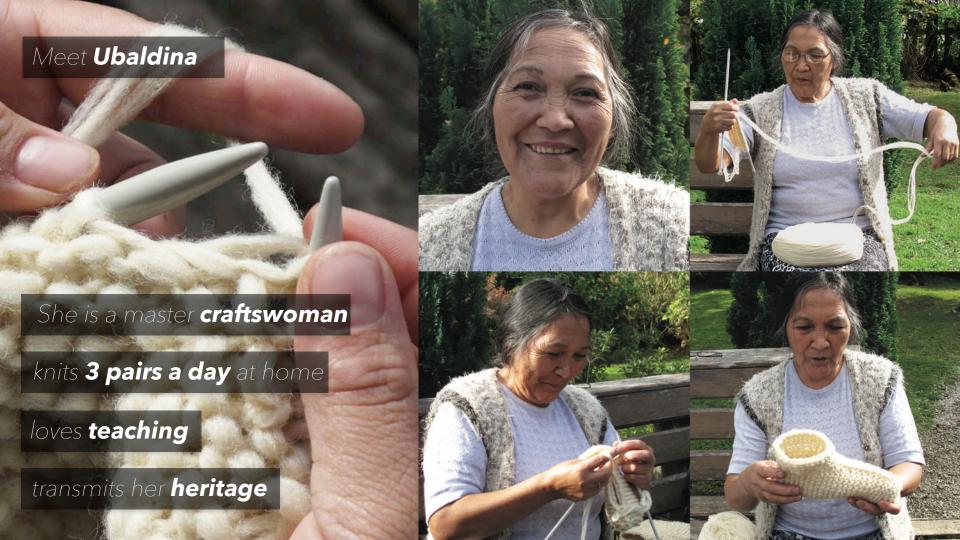

Our positive impact wool slippers are hand crafted in Patagonia through a coop system of ethical production. There is no factory so each pair is made "slow" with care and pride by independent artisan women doing what they know & love - knitting from home.

# OUR SLIPPERS ARE HAND CRAFTED SLOW BY INDEPENDENT ARTISAN WOMEN IN PATAGONIA