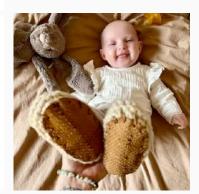

#### SALMON SLIPPERS

Textile: Patagonian Sheep Wool Textile colour: (1) Cream Sole: Up-cycled Salmon Leather Sole colour: (1) Light brown Size: XS, S, M, L (33-44)

CHILOTE BABY

Textile: Patagonian Sheep Wool Textile colour: (1) Cream Sole: Up-cycled Salmon Leather Sole colour: (1) Light brown Size: one size (1-3 years old)