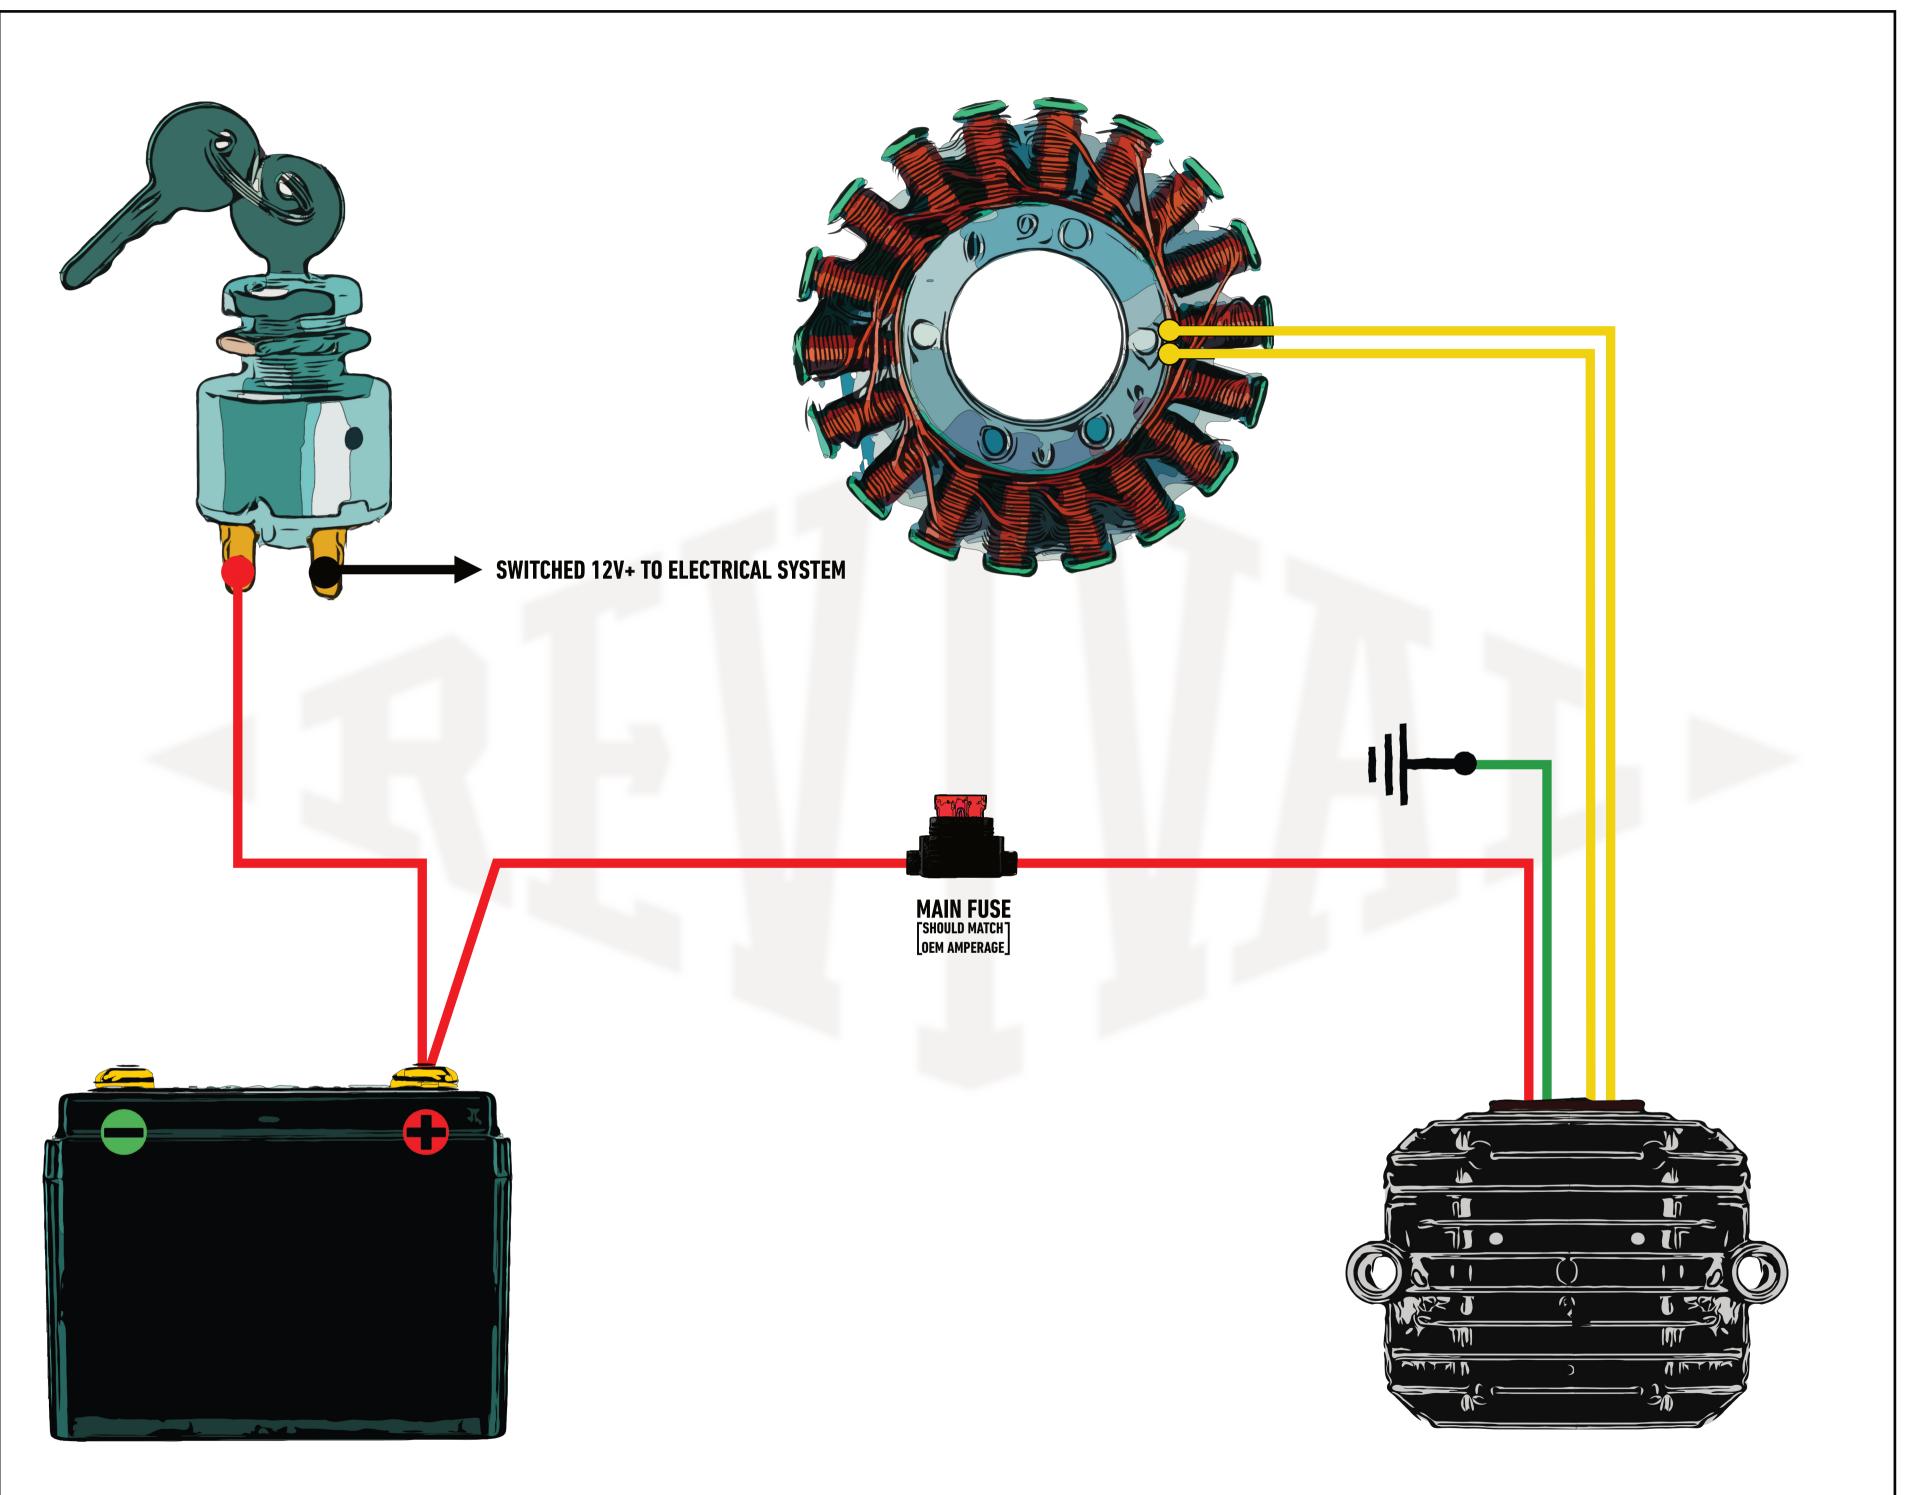

## MSL-068 LI OPTIMIZED REG/REC FOR SMALL PERMANENT MAGNET CHARGING SYSTEMS WITH MO.UNIT

The MSL-068 Lithium Optimized Permanent Magnet Regulator/ Rectifier provides a maximum charge voltage of 14.2V and is suitable for any Lead Acid, AGM, or Lithium motorcycle battery. This is a great reg/rec for many 60's-70's British twins and small to medium displacement bikes with a maximum 200 Watt, 15 Amp charging system.

There is no substitute for knowledge or experience. Familiarize yourself with the bike, don't make assumptions and when in doubt hire a professional.

**RED TO BATTERY+ LG GREEN TO GROUND -BLACK TO KEY SWITCH YELLOWS TO STATOR** 