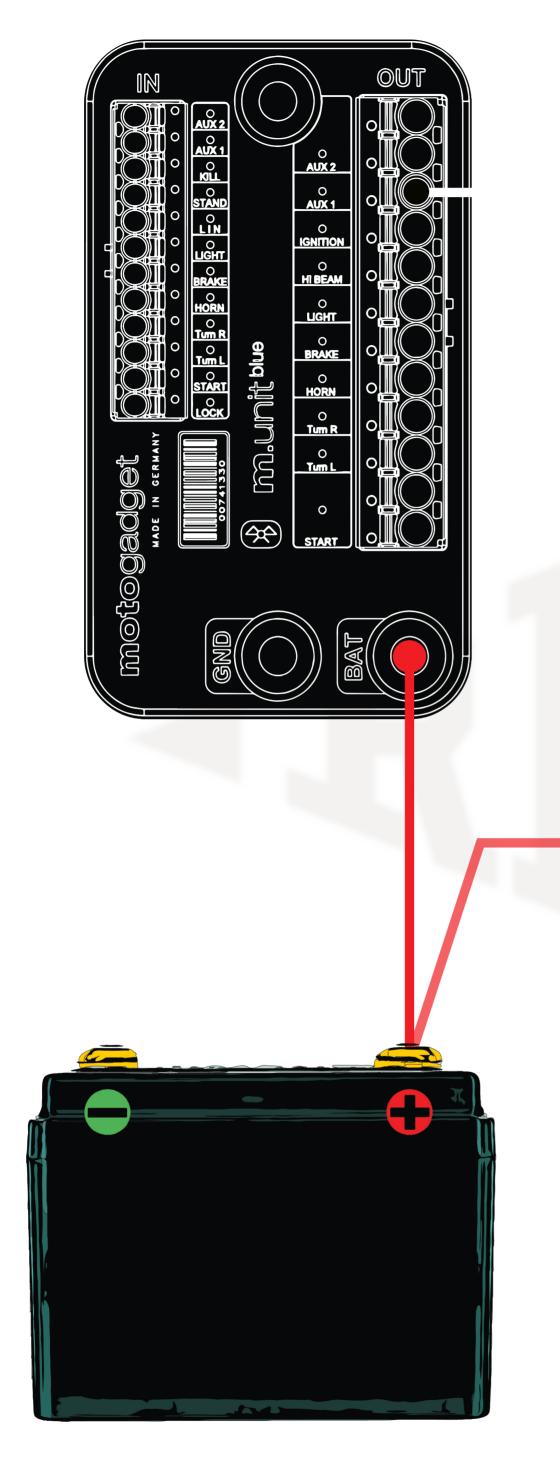

There is no substitute for knowledge or experience. Familiarize yourself with the bike, don't make assumptions and when in doubt hire a professional.

RED TO BATTERY+ LG GREEN TO GROUND -BLACK TO AUX 1 OUT YELLOWS TO STATOR