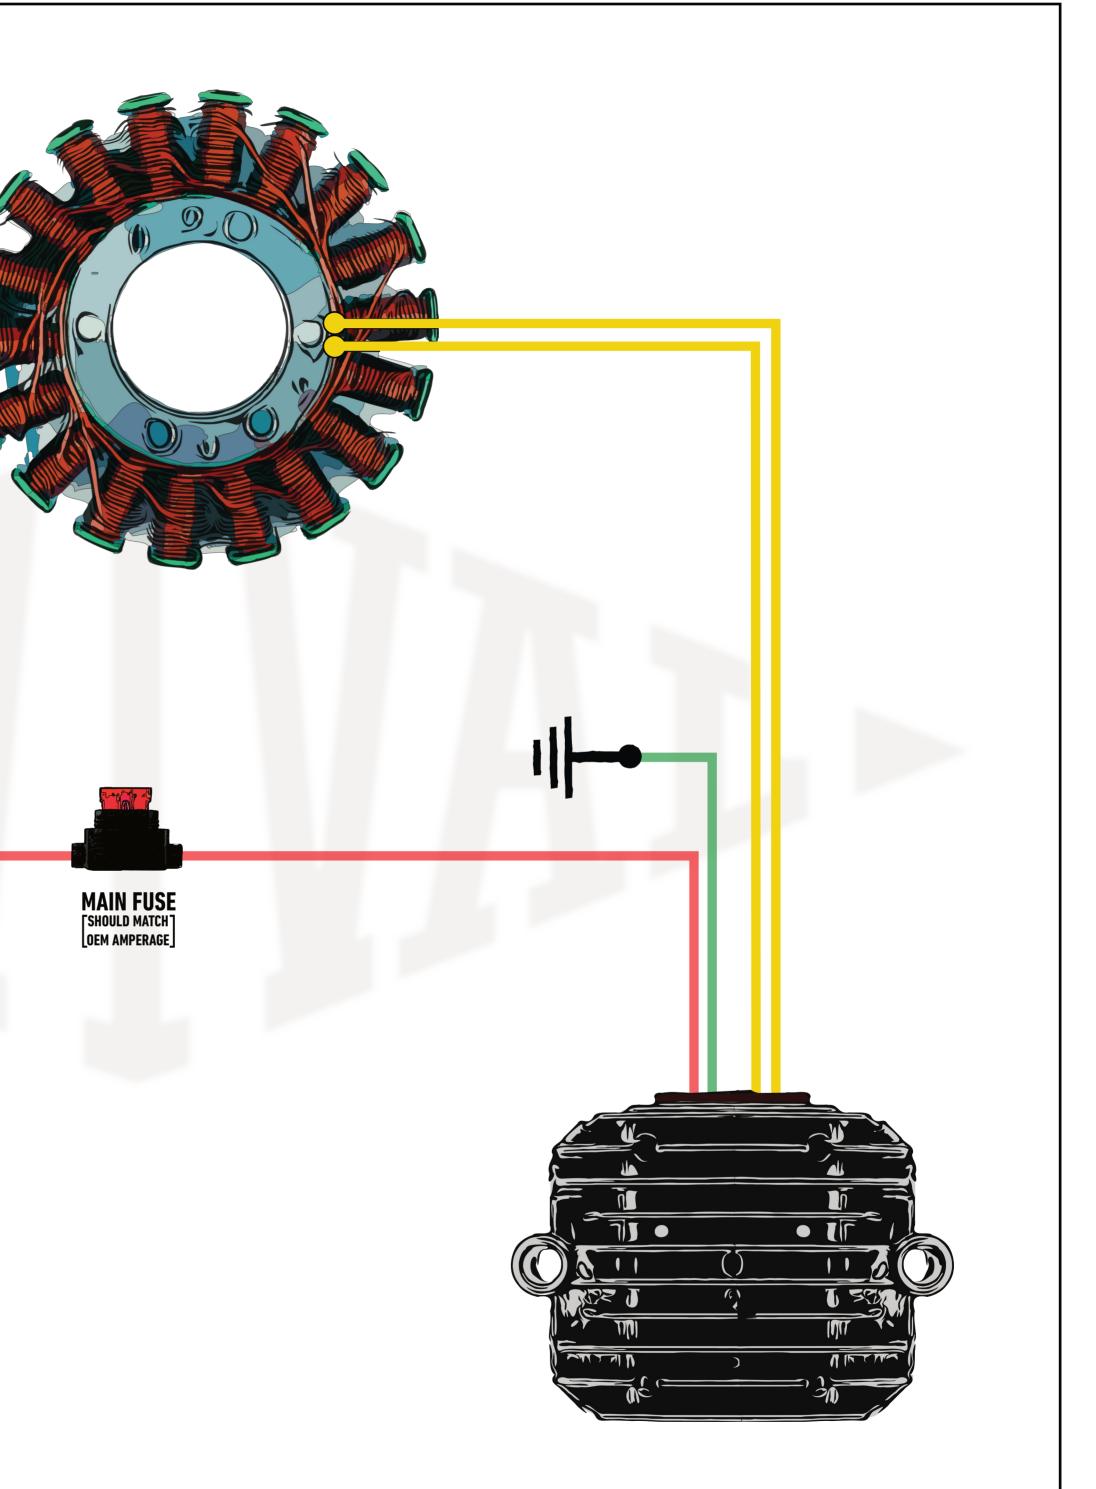

## MSL-068 LI OPTIMIZED REG/REC FOR SMALL PERMANENT MAGNET CHARGING SYSTEMS WITH MO.UNIT

The MSL-068 Lithium Optimized Permanent Magnet Regulator/ Rectifier provides a maximum charge voltage of 14.2V and is suitable for any Lead Acid, AGM, or Lithium motorcycle battery. This is a great reg/rec for many 60's-70's British twins and small to medium displacement bikes with a maximum 200 Watt, 15 Amp charging system.

There is no substitute for knowledge or experience. Familiarize yourself with the bike, don't make assumptions and when in doubt hire a professional.

RED TO BATTERY+ LG GREEN TO GROUND -BLACK TO AUX 1 OUT YELLOWS TO STATOR