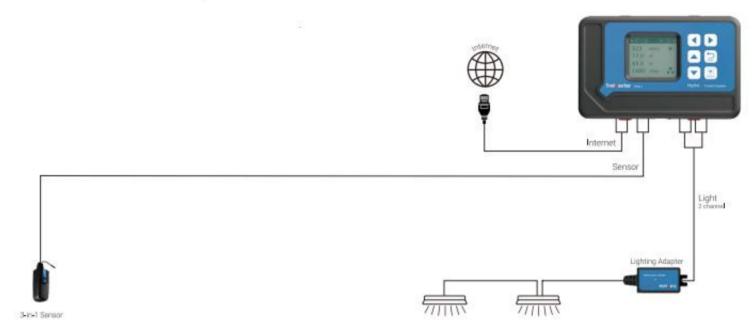

#### Step 2: Install Trolmaster HCS-1 on wall using instruction

- 1) Install Trolmaster HCS-1 on wall with power plug
- 2) Connect LMA-14 Adapter to Line 1
- 3) Connect 3 in 1 sensor to sensor on trolmaster controller

#### 1) DIAGRAM