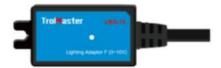

## 1. Trolmaster Hydro-X Environment Control System (HCS-1)

Required QTY - 1

Controls total 512 light (256 lights per Channel)

2. Lighting Control Adapter F (LMA-14)

Required QTY – 1 (if using 1 per channel – 256 lights)

Required QTY – 2 (If using 2 channels – 512 lights)

3. RJ12 to PushLock Waterproof Connector converter cable

(ECS-5)

Required per Light

Each Light Require 1 ECS-5 Connector