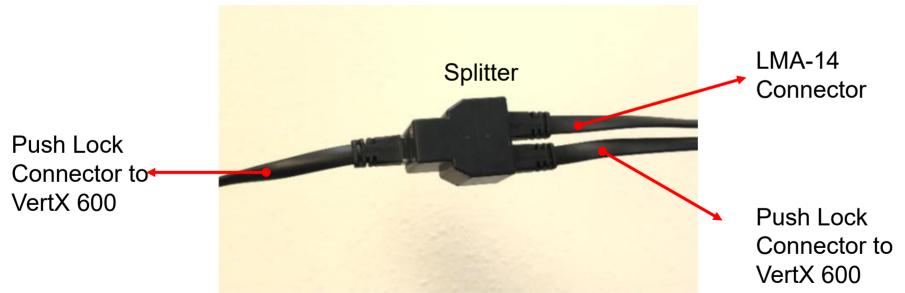

#### **Step 3: Connectivity of ECS-5 Cable Set to LMA-14 Connector**

RJ12 to PushLock Waterproof Connector converter cable and another end of RJ12 connection to splitter.