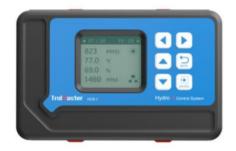

## 1. Trolmaster Hydro-X Environment Control System (HCS-1)

Required QTY - 1

Controls total 512 light (256 lights per Channel)

2. Lighting Control Adapter F (LMA-14)

Required QTY – 1 (if using 1 per channel – 256 lights)

#### Step 2: Install Trolmaster HCS-1 on wall using instruction

- 1) Install Trolmaster HCS-1 on wall with power plug
- 2) Connect LMA-14 Adapter to Line 1
- 3) Connect 3 in 1 sensor to sensor on trolmaster controller