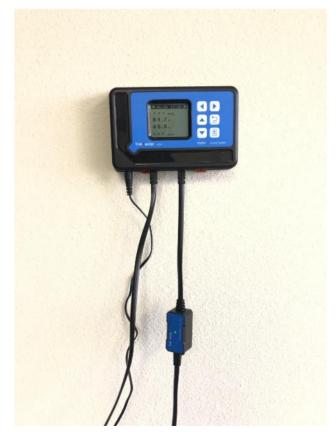

#### Step 2: Install Trolmaster HCS-1 on wall using instruction

- 1) Install Trolmaster HCS-1 on wall with power plug
- 2) Connect LMA-14 Adapter to Line 1
- 3) Connect 3 in 1 sensor to sensor on trolmaster controller

#### **Step 3: Connectivity of ECS-5 Cable Set to LMA-14 Connector**

RJ12 to PushLock Waterproof Connector converter cable and another end of RJ12 connection to splitter.