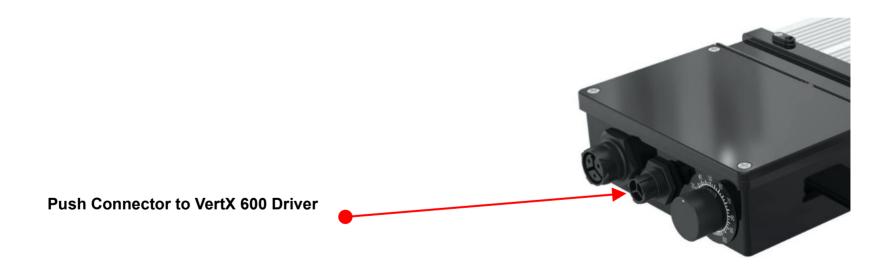

Channel)

2. Lighting Control Adapter F (LMA-14)

Required QTY – 1 (if using 1 per channel – 256 lights)

Required QTY – 2 (If using 2 channels – 512 lights)



3. RJ12 to PushLock Waterproof Connector converter cable

(ECS-5)

Required per Light



Each Light Require 1 ECS-5 Connector

#### Step 2: Install Trolmaster HCS-1 on wall using instruction

- 1) Install Trolmaster HCS-1 on wall with power plug
- 2) Connect LMA-14 Adapter to Line 1
- 3) Connect 3 in 1 sensor to sensor on trolmaster controller



#### **Step 3: Connectivity of ECS-5 Cable Set to LMA-14 Connector**

RJ12 to PushLock Waterproof Connector converter cable and another end of RJ12 connection to splitter.



### **Step 4 : Connectivity of ECS-5 Cable Set**

#### 1) Connect Push Connector to Driver Assembly of VertX 600



#### 1) DIAGRAM