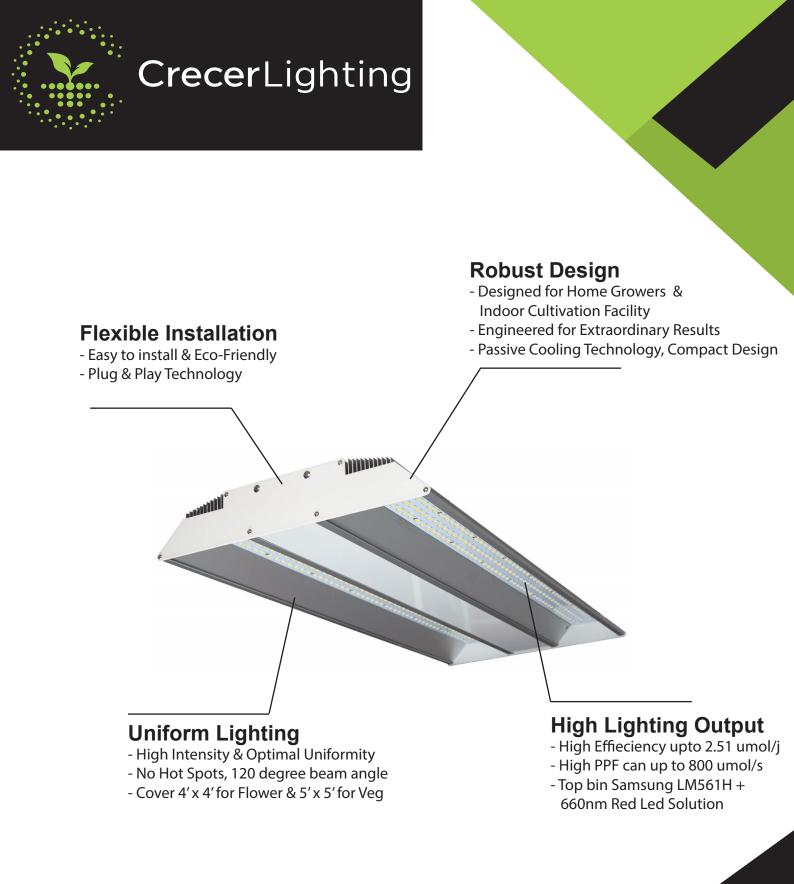

# PanthrX Mini II

PanthrX Mini II Led Grow Lights Produce Equivalent Light Output Compared to 600W HPS or MH by Using Only 320W From Wall. Industrial Leading PPF Output up to 2.5 umol/J Efficiency. The key benefit of PanthrX Mini II LED grow light is its remarkable ability to mimic natural sunlight by emitting a full spectrum of white light. By using LED Light with full spectrum, which appears as white light, it induces your plants to undergo natural photorespiration. While that will force them to work harder, it also leads to more efficient nutrient intake. You end up with sturdier plants, healthier growth, and increased yields.

#### **PRODUCT FEATURES**

LED Chips : Samsung LM561H White with 660nm Red Housing Material : Aluminum Finishing : Anodic Oxidation

PHOTOSYNTHETICAL DIMENSIONS PPF Output : 800 umol/s Efficiency: 2.51 umol/J

#### ELECTRICAL DIMENSIONS

Input Power : 320 W Input Voltage: 120V - 240V Current Range : 2.66 A - 1.33A Frequency Range : 50/60 Hz Power Factor : 0.99 Dimming : 0 - 10V

#### MECHANICAL DIMENSIONS

Dimensions : 30.5" L x 13" W x 3" H Weight : 15.4 lbs Beam Angle : 120 degree

#### HEAT DIMENSIONS

Thermal Management : Passive Cooling Operating Temp : 0 to 40 degree C / 32 F to 104 F

### LISTING & CERTIFICATION

Lifespan : 100,000 hours Listing : Conforms UL1598 for Dry/Damp Location Safety Certification : ETL, cETL certified Warranty : 3 Years Limited

CE