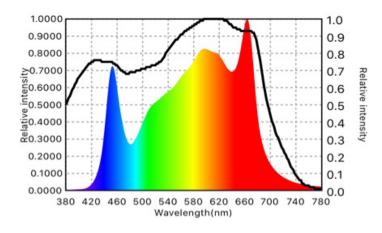

## SPECTRUM

#### **PRODUCT FEATURES**

LED Chips : Samsung LM561H White with 660nm Red Housing Material : Aluminum Finishing : Anodic Oxidation

PHOTOSYNTHETICAL DIMENSIONS PPF Output : 800 umol/s Efficiency: 2.51 umol/J