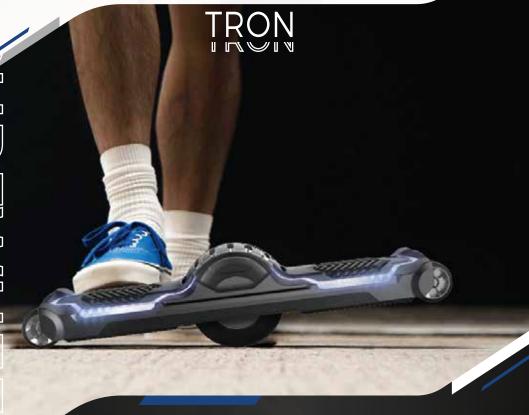

## SURFING ON LAND

Surfing simulation tire design

Assisted-stabilizing, safety wheels

Top speed 10mph, 1-hour riding range

Remote not Required

LED lights for safe & fun rides

200W rated power brushless motor

## **SURFWHEEL TRON TR**

This handy 22 inch Surfwheel TR gives you the freedom to surf around your neighborhood. Style and design gives you the ride of the future, while the 2 inch rubber wheels provide additional safety when you surf on land.