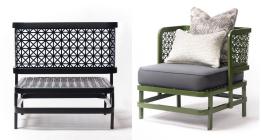

### Ananas Range - single seater

DOUGLAS AND DOUGLAS www.douglasanddouglas.co.za - +27 82 498 7244 - orders@douglasanddouglas.co.za

Stainless steel frame powder coated with a UV protected coating in the finished frame colour of your choice.

# Ananas Range - ottoman or coffee table

6 frame colours to choose from: Admiral, Olive, Pinotoage, Ebony, Amarula & Spice (left to right, top to bottom)