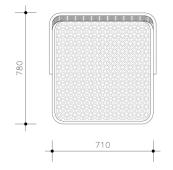

# Ananas Range - ottoman or coffee table

6 frame colours to choose from: Admiral, Olive, Pinotoage, Ebony, Amarula & Spice (left to right, top to bottom)

Suitable for outdoor use.

Dimensions:

750mm x 780mm x 300mm - as coffee table 750mm x 780mm x 450mm - as ottoman

Weight: 15kgs

4 cushion cover colours to choose from: Zanzibar, Bali, Santorini & Ibiza