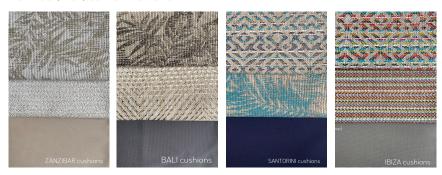

Suitable for outdoor use.

Dimensions: 1900mm x 780mm x 760mm Weight: 40kgs

6 frame colours to choose from: Admiral, Olive, Pinotoage, Ebony, Amarula & Spice (left to right, top to bottom)

4 cushion cover colour combinations to choose from: Zanzibar, Bali, Santorini & Ibiza

4 cushion cover colour combinations to choose from: Zanzibar, Bali, Santorini & Ibiza

4 cushion cover colour combinations to choose from: Zanzibar, Bali, Santorini & Ibiza

Copyright © 2024 DOUGLAS AND DOUGLAS

Suitable for outdoor use.

Dimensions:

750mm x 780mm x 300mm - as coffee table 750mm x 780mm x 450mm - as ottoman

Weight: 15kgs

4 cushion cover colours to choose from: Zanzibar, Bali, Santorini & Ibiza