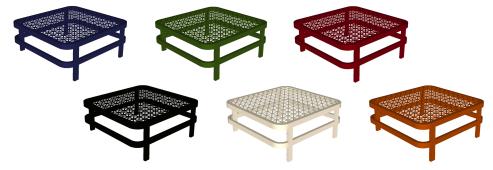

# Ananas Range - ottoman or coffee table

6 frame colours to choose from: Admiral, Olive, Pinotoage, Ebony, Amarula & Spice (left to right, top to bottom)