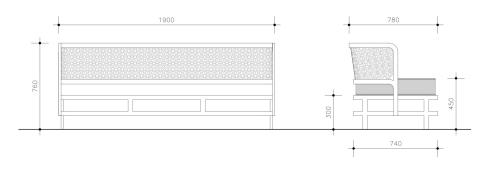

### Ananas Range - 3 seater

Stainless steel frame powder coated with a UV protected coating in the finished frame colour of your choice.

The option with cushions includes a foam mattress and 5 back cushions. (3 square cushions 60 x 60cm and 2 rectangular cushions 60 x 40cm)
All covers removable by zipper.

Suitable for outdoor use.

Dimensions: 1900mm x 780mm x 760mm Weight: 40kgs

6 frame colours to choose from: Admiral, Olive, Pinotoage, Ebony, Amarula & Spice (left to right, top to bottom)

4 cushion cover colour combinations to choose from: Zanzibar, Bali, Santorini & Ibiza