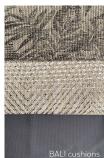

Suitable for outdoor use.

Dimensions: 1900mm x 780mm x 760mm Weight: 40kgs

6 frame colours to choose from: Admiral, Olive, Pinotoage, Ebony, Amarula & Spice (left to right, top to bottom)

4 cushion cover colour combinations to choose from: Zanzibar, Bali, Santorini & Ibiza

4 cushion cover colour combinations to choose from: Zanzibar, Bali, Santorini & Ibiza

4 cushion cover colour combinations to choose from: Zanzibar, Bali, Santorini & Ibiza

Copyright © 2024 DOUGLAS AND DOUGLAS