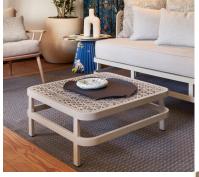

# Ananas Range - ottoman or coffee table

6 frame colours to choose from: Admiral, Olive, Pinotoage, Ebony, Amarula & Spice (left to right, top to bottom)

Suitable for outdoor use.

Dimensions:

750mm x 780mm x 300mm - as coffee table 750mm x 780mm x 450mm - as ottoman

Weight: 15kgs

4 cushion cover colours to choose from: Zanzibar, Bali, Santorini & Ibiza