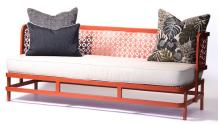

### Ananas Range - 3 seater

Stainless steel frame powder coated with a UV protected coating in the finished frame colour of your choice.

The option with cushions includes a foam mattress and 5 back cushions. (3 square cushions 60 x 60cm and 2 rectangular cushions 60 x 40cm)
All covers removable by zipper.

Suitable for outdoor use.

Dimensions: 1900mm x 780mm x 760mm Weight: 40kgs

6 frame colours to choose from: Admiral, Olive, Pinotoage, Ebony, Amarula & Spice (left to right, top to bottom)

4 cushion cover colour combinations to choose from: Zanzibar, Bali, Santorini & Ibiza