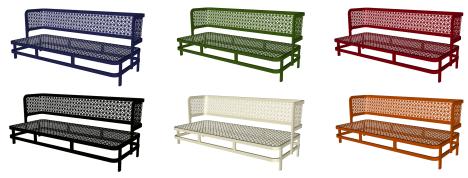

### Ananas Range - 3 seater

Stainless steel frame powder coated with a UV protected coating in the finished frame colour of your choice.

The option with cushions includes a foam mattress and 5 back cushions. (3 square cushions 60 x 60cm and 2 rectangular cushions 60 x 40cm)
All covers removable by zipper.

Suitable for outdoor use.

Dimensions: 1900mm x 780mm x 760mm Weight: 40kgs

6 frame colours to choose from: Admiral, Olive, Pinotoage, Ebony, Amarula & Spice (left to right, top to bottom)

4 cushion cover colour combinations to choose from: Zanzibar, Bali, Santorini & Ibiza