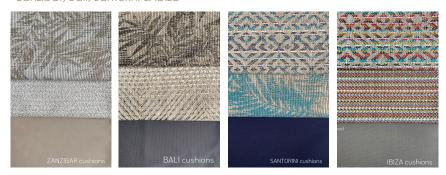

Suitable for outdoor use.

Dimensions: 1900mm x 780mm x 760mm Weight: 40kgs

6 frame colours to choose from: Admiral, Olive, Pinotoage, Ebony, Amarula & Spice (left to right, top to bottom)

4 cushion cover colour combinations to choose from: Zanzibar, Bali, Santorini & Ibiza

4 cushion cover colour combinations to choose from: Zanzibar, Bali, Santorini & Ibiza

4 cushion cover colour combinations to choose from: Zanzibar, Bali, Santorini & Ibiza

Copyright © 2024 DOUGLAS AND DOUGLAS

Suitable for outdoor use.

Dimensions:

750mm x 780mm x 300mm - as coffee table 750mm x 780mm x 450mm - as ottoman

Weight: 15kgs

4 cushion cover colours to choose from: Zanzibar, Bali, Santorini & Ibiza