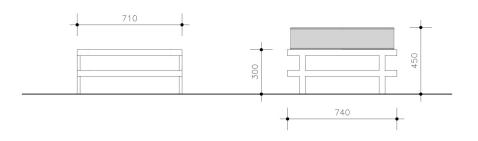

# Ananas Range - ottoman or coffee table

6 frame colours to choose from: Admiral, Olive, Pinotoage, Ebony, Amarula & Spice (left to right, top to bottom)

Suitable for outdoor use.

Dimensions:

750mm x 780mm x 300mm - as coffee table 750mm x 780mm x 450mm - as ottoman

Weight: 15kgs

4 cushion cover colours to choose from: Zanzibar, Bali, Santorini & Ibiza