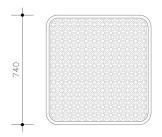

Suitable for outdoor use.

Dimensions:

750mm x 780mm x 300mm - as coffee table 750mm x 780mm x 450mm - as ottoman

Weight: 15kgs

4 cushion cover colours to choose from: Zanzibar, Bali, Santorini & Ibiza