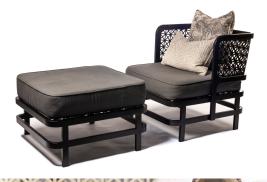

### Ananas Range - single seater

DOUGLAS AND DOUGLAS www.douglasanddouglas.co.za - +27 82 498 7244 - orders@douglasanddouglas.co.za

Stainless steel frame powder coated with a UV protected coating in the finished frame colour of your choice.

Suitable for outdoor use.

Dimensions: 750mm x 780mm x 760mm Weight: 25kgs

6 frame colours to choose from: Admiral, Olive, Pinotoage, Ebony, Amarula & Spice (left to right)

The option with cushions includes a foam mattress and 2 back cushions.
(1 square cushions 60 x 60cm and 1 rectangular cushions 60 x 40cm)
All covers removable by zipper.

4 cushion cover colour combinations to choose from: Zanzibar, Bali, Santorini & Ibiza

Copyright © 2024 DOUGLAS AND DOUGLAS