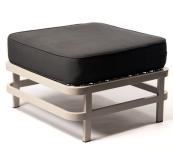

# Ananas Range - ottoman or coffee table

6 frame colours to choose from: Admiral, Olive, Pinotoage, Ebony, Amarula & Spice (left to right, top to bottom)

#### DOUGLAS AND DOUGLAS

www.douglasanddouglas.co.za - +27 82 498 7244 - orders@douglasanddouglas.co.za

Stainless steel frame powder coated with a UV protected coating in the finished frame colour of your choice.

Suitable for outdoor use.

Dimensions:

750mm x 780mm x 300mm - as coffee table 750mm x 780mm x 450mm - as ottoman

Weight: 15kgs

4 cushion cover colours to choose from: Zanzibar, Bali, Santorini & Ibiza