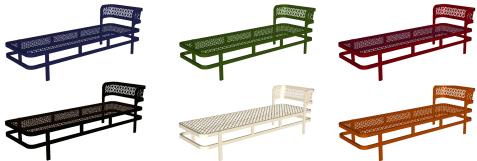

## Ananas Range - sun lounger/day bed

6 frame colours to choose from: Admiral, Olive, Pinotoage, Ebony, Amarula & Spice (left to right, top to bottom)

The option with cushions includes a foam mattress and 2 back cushions. (1 square cushions 60 x 60cm and 1 rectangular cushions 60 x 40cm) All covers removable by zipper.