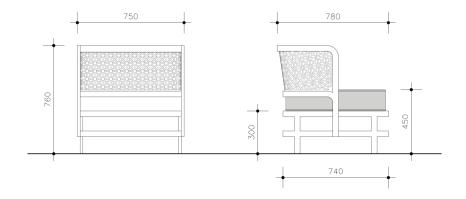

Suitable for outdoor use.

Dimensions: 750mm x 780mm x 760mm Weight: 25kgs

6 frame colours to choose from: Admiral, Olive, Pinotoage, Ebony, Amarula & Spice (left to right)

The option with cushions includes a foam mattress and 2 back cushions.
(1 square cushions 60 x 60cm and 1 rectangular cushions 60 x 40cm)
All covers removable by zipper.