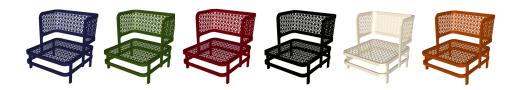

### Ananas Range - single seater

DOUGLAS AND DOUGLAS www.douglasanddouglas.co.za - +27 82 498 7244 - orders@douglasanddouglas.co.za

Stainless steel frame powder coated with a UV protected coating in the finished frame colour of your choice.

Suitable for outdoor use.

Dimensions: 750mm x 780mm x 760mm Weight: 25kgs

6 frame colours to choose from: Admiral, Olive, Pinotoage, Ebony, Amarula & Spice (left to right)

The option with cushions includes a foam mattress and 2 back cushions.
(1 square cushions 60 x 60cm and 1 rectangular cushions 60 x 40cm)
All covers removable by zipper.