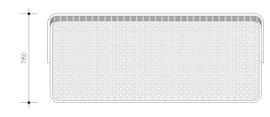

### Ananas Range - 3 seater

Stainless steel frame powder coated with a UV protected coating in the finished frame colour of your choice.

The option with cushions includes a foam mattress and 5 back cushions. (3 square cushions 60 x 60cm and 2 rectangular cushions 60 x 40cm)
All covers removable by zipper.

Suitable for outdoor use.

Dimensions: 1900mm x 780mm x 760mm Weight: 40kgs

6 frame colours to choose from: Admiral, Olive, Pinotoage, Ebony, Amarula & Spice (left to right, top to bottom)

4 cushion cover colour combinations to choose from: Zanzibar, Bali, Santorini & Ibiza