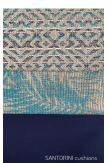

Suitable for outdoor use.

Dimensions: 1900mm x 780mm x 760mm Weight: 40kgs

6 frame colours to choose from: Admiral, Olive, Pinotoage, Ebony, Amarula & Spice (left to right, top to bottom)

4 cushion cover colour combinations to choose from: Zanzibar, Bali, Santorini & Ibiza

4 cushion cover colour combinations to choose from: Zanzibar, Bali, Santorini & Ibiza

4 cushion cover colour combinations to choose from: Zanzibar, Bali, Santorini & Ibiza

Copyright © 2024 DOUGLAS AND DOUGLAS