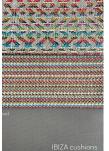

Suitable for outdoor use.

Dimensions: 1900mm x 780mm x 760mm Weight: 40kgs

6 frame colours to choose from: Admiral, Olive, Pinotoage, Ebony, Amarula & Spice (left to right, top to bottom)

4 cushion cover colour combinations to choose from: Zanzibar, Bali, Santorini & Ibiza

4 cushion cover colour combinations to choose from: Zanzibar, Bali, Santorini & Ibiza

4 cushion cover colour combinations to choose from: Zanzibar, Bali, Santorini & Ibiza

Copyright © 2024 DOUGLAS AND DOUGLAS