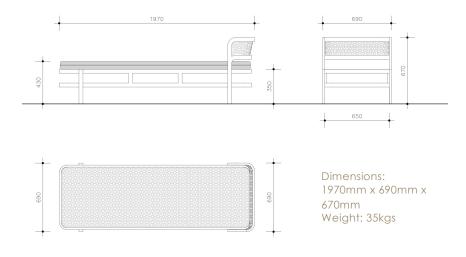

## Ananas Range - sun lounger/day bed

6 frame colours to choose from: Admiral, Olive, Pinotoage, Ebony, Amarula & Spice (left to right, top to bottom)

The option with cushions includes a foam mattress and 2 back cushions. (1 square cushions 60 x 60cm and 1 rectangular cushions 60 x 40cm) All covers removable by zipper.

Suitable for outdoor use.

Dimensions: 1900mm x 780mm x 760mm Weight: 40kgs

6 frame colours to choose from: Admiral, Olive, Pinotoage, Ebony, Amarula & Spice (left to right, top to bottom)

4 cushion cover colour combinations to choose from: Zanzibar, Bali, Santorini & Ibiza