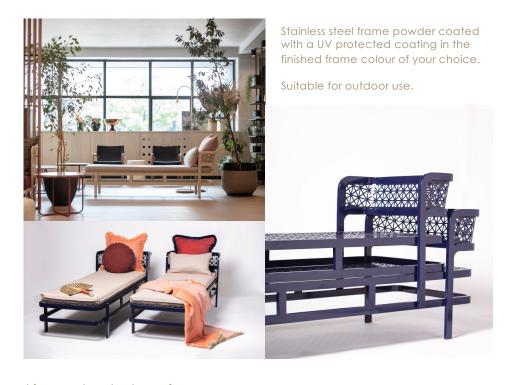

### Ananas Range - 3 seater

Stainless steel frame powder coated with a UV protected coating in the finished frame colour of your choice.

The option with cushions includes a foam mattress and 5 back cushions. (3 square cushions 60 x 60cm and 2 rectangular cushions 60 x 40cm)
All covers removable by zipper.

Suitable for outdoor use.

Dimensions: 1900mm x 780mm x 760mm Weight: 40kgs

6 frame colours to choose from: Admiral, Olive, Pinotoage, Ebony, Amarula & Spice (left to right, top to bottom)

4 cushion cover colour combinations to choose from: Zanzibar, Bali, Santorini & Ibiza

Suitable for outdoor use.

Dimensions: 750mm x 780mm x 760mm Weight: 25kgs

6 frame colours to choose from: Admiral, Olive, Pinotoage, Ebony, Amarula & Spice (left to right)

The option with cushions includes a foam mattress and 2 back cushions.
(1 square cushions 60 x 60cm and 1 rectangular cushions 60 x 40cm)
All covers removable by zipper.