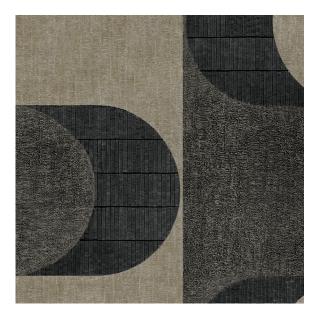

## LX1885 CHARCOAL

### INSTALLED MURAL SIZE: 54" Wide x 134.4" High

(137,16 cm x 341,38 cm) Trims to your wall height. For heights above 11' and full space wall wraps, this mural is designed in vertical and horizontal endless repeats.

| PANEL WIDTH:   | 27" (68,58 cm) Trimmed |
|----------------|------------------------|
| REPEAT:        | 35.36" (89,81 cm)      |
| BACKING:       | Non-Woven              |
| FLAME RATING:  | ASTM E84 Class A       |
| MATCH:         | Straight               |
| MINIMUM ORDER: | 1 Mural (2 panels)     |
| MAINTENANCE:   | Washable               |