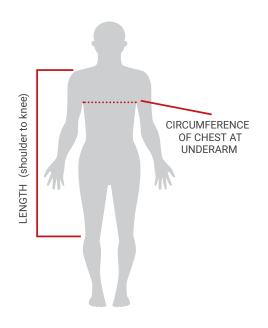

Shoulder width 36, 42 and 50 available on request. Other lengths available: 90, 110, 120. Other sizes available on request.

| My Individual Coat Wraparound & Full Wraparound Measurements |    |  |  |  |
|--------------------------------------------------------------|----|--|--|--|
| Circumference of chest at underarm                           | cm |  |  |  |
| Length from (highest point of) shoulders to below knee       | cm |  |  |  |