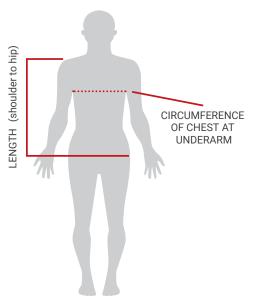

When measuring total length allow for overlap. Other sizes available on request.

| My Individual Vest Measurements                 |    |  |  |
|-------------------------------------------------|----|--|--|
| Circumference of chest at underarm              | cm |  |  |
| Length from (highest point of) shoulders to hip | cm |  |  |