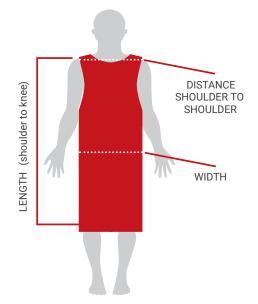

| My Individual Easy-Fit Wraparound<br>Measurements      |    |  |  |  |
|--------------------------------------------------------|----|--|--|--|
| Distance shoulder to shoulder                          | cm |  |  |  |
| Length from (highest point of) shoulders to below knee | cm |  |  |  |
| Width at hip                                           | cm |  |  |  |

Shoulder width 36, 42 and 50 available on request. Other lengths available: 90, 110, 120. Other sizes available on request.

| My Individual Measurements                             |    |  |  |
|--------------------------------------------------------|----|--|--|
| Distance shoulder to shoulder                          | cm |  |  |
| Length from (highest point of) shoulders to below knee | cm |  |  |
| Width at hip                                           | cm |  |  |