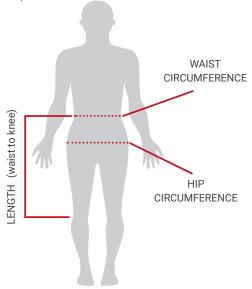

When measuring total length allow for overlap. Other lengths available: 70, 80. Any combination of size and length available. Other sizes available on request.

| My Individual Skirt Measurements |    |  |  |  |
|----------------------------------|----|--|--|--|
| Waist circumference              | cm |  |  |  |
| Hips circumference               | cm |  |  |  |
| Length from waist to knee        | cm |  |  |  |