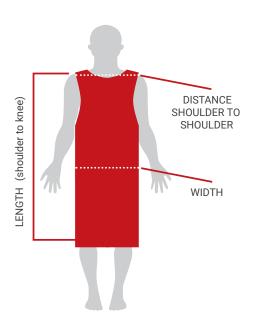

| My Individual Easy-Fit Wraparound<br>Measurements      |    |  |  |  |
|--------------------------------------------------------|----|--|--|--|
| Distance shoulder to shoulder                          | cm |  |  |  |
| Length from (highest point of) shoulders to below knee | cm |  |  |  |
| Width at hip                                           | cm |  |  |  |

Shoulder width 36, 42 and 50 available on request. Other lengths available: 90, 110, 120. Other sizes available on request.

| My Individual Measurements                             |    |  |  |
|--------------------------------------------------------|----|--|--|
| Distance shoulder to shoulder                          | cm |  |  |
| Length from (highest point of) shoulders to below knee | cm |  |  |
| Width at hip                                           | cm |  |  |