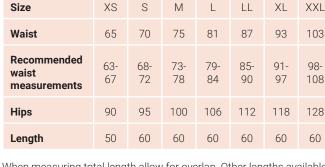

## Sizing Chart for Vest & Skirt Lead Aprons

The following sizing chart caters for our most popular (standard) sizes. If you need help selecting the right size, please refer to the measuring guidelines below the sizing table.

| Lead Apron Vest (in cm) |           |           |           |            |             |             |  |  |
|-------------------------|-----------|-----------|-----------|------------|-------------|-------------|--|--|
| 0.                      | XS        | S         | М         | L          | XL          | XXL         |  |  |
| Size                    | 91        | 97        | 107       | 113        | 120         | 127         |  |  |
| Chest<br>circumference  | 80-<br>85 | 86-<br>91 | 92-<br>97 | 98-<br>107 | 108-<br>113 | 114-<br>120 |  |  |
| Length                  | 50        | 55        | 60        | 65         | 65          | 65          |  |  |