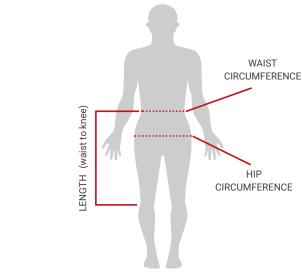

When measuring total length allow for overlap. Other sizes available on request.

CIRCUMFERENCE OF CHEST AT

UNDERARM

LENGTH (shoulder to hip)

Lead Apron Skirt (in cm)

When measuring total length allow for overlap. Other lengths available: 70, 80. Any combination of size and length available. Other sizes available on request.

| My Individual Skirt Measurements |    |  |  |  |  |
|----------------------------------|----|--|--|--|--|
| Waist circumference              | cm |  |  |  |  |
| Hips circumference               | cm |  |  |  |  |
| Length from waist to knee        | cm |  |  |  |  |