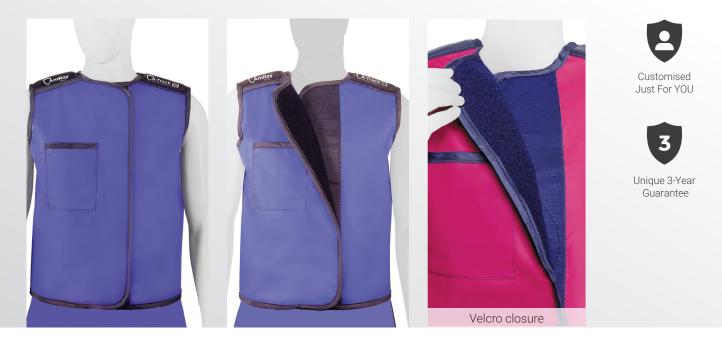

## Tailor-Fit Lead Apron Vest with Velcro

Keeping you fully protected and comfortable even during long procedures

| Product Features Overview                                                                                            | Custom Options                                                                                |
|----------------------------------------------------------------------------------------------------------------------|-----------------------------------------------------------------------------------------------|
| <ul> <li>Radiation Protection Standards: IEC 61331.1-2014 &amp;<br/>IEC 61331.3-2014, AU/NZS 4543.3-2000.</li> </ul> | <ul><li>Embroidery or Logo on pocket</li><li>Bib or Cosy Thyroid collar with Magnet</li></ul> |
| • Even transfer of weight between shoulders and hips to reduce fatigue.                                              | or Velcro closure                                                                             |
| With Standard Velcro Thyroid Collar and Pocket.                                                                      | • Extra pocket (e.g. dosimeter)                                                               |
| <ul> <li>Front protection: two panels with 15cm overlap.</li> </ul>                                                  | Access to A-Track Inventory System                                                            |
| Back protection: one panel.                                                                                          | Available Fabrics:                                                                            |
| Adjustable Velcro at front and padded shoulders for comfort.                                                         | - Easy-Clean Flex-DC                                                                          |
| Coft fabric restarial to allow far correlate flavibility                                                             | - Stain Resistant Spangly                                                                     |

Soft fabric material to allow for complete flexibility.

- Stain Resistant Sp
- Standard Nylon

\* Measurement in mm Pb.