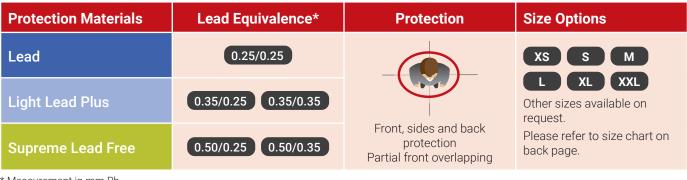

Soft fabric material to allow for complete flexibility.

- Stain Resistant Sp
- Standard Nylon

\* Measurement in mm Pb.