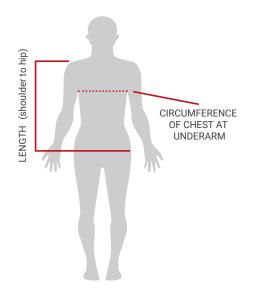

## Sizing Chart for Vest & Skirt Lead Aprons

The following sizing chart caters for our most popular (standard) sizes. If you need help selecting the right size, please refer to the measuring guidelines below the sizing table.

| Lead Apron Vest (in cm) |           |           |           |            |             |             |
|-------------------------|-----------|-----------|-----------|------------|-------------|-------------|
| Ol-                     | XS        | S         | М         | L          | XL          | XXL         |
| Size                    | 91        | 97        | 107       | 113        | 120         | 127         |
| Chest circumference     | 80-<br>85 | 86-<br>91 | 92-<br>97 | 98-<br>107 | 108-<br>113 | 114-<br>120 |
| Length                  | 50        | 55        | 60        | 65         | 65          | 65          |

| My Individual Vest Measurements                 |    |  |  |  |
|-------------------------------------------------|----|--|--|--|
| Circumference of chest at underarm              | cm |  |  |  |
| Length from (highest point of) shoulders to hip | cm |  |  |  |