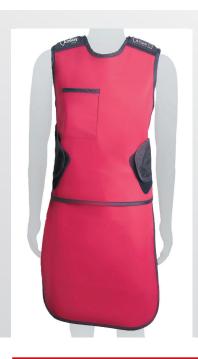

# Support Belt Lead Apron Skirt

### Comfortable protection and lower back support during extended procedures

Just For YOU

Unique 3-Year Guarantee

#### **Product Features Overview**

- Radiation Protection Standards: IEC 61331.1-2014 & IEC 61331.3-2014, AU/NZS 4543.3-2000.
- Supportive Wide Belt on internal back panel for lower back support.
- · Front protection: two fully overlapping panels.
- · Back protection: one panel.
- · Adjustable Velcro closure at front for tight fit.
- · Soft fabric material to allow for full flexibility.
- Inclusions: Wide Support Belt with Velcro.