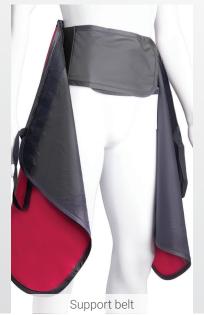

# Support Belt Lead Apron Skirt

#### **Product Features Overview**

- Radiation Protection Standards: IEC 61331.1-2014 & IEC 61331.3-2014, AU/NZS 4543.3-2000.
- Supportive Wide Belt on internal back panel for lower back support.
- · Front protection: two fully overlapping panels.
- · Back protection: one panel.
- · Adjustable Velcro closure at front for tight fit.
- · Soft fabric material to allow for full flexibility.
- Inclusions: Wide Support Belt with Velcro.