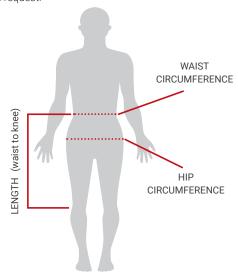

## Sizing Chart for Vest & Skirt Lead Aprons

The following sizing chart caters for our most popular (standard) sizes. If you need help selecting the right size, please refer to the measuring guidelines below the sizing table.

When measuring total length allow for overlap. Other sizes available on request.

| Lead Apron Skirt (in cm)       |           |           |           |           |           |           |            |
|--------------------------------|-----------|-----------|-----------|-----------|-----------|-----------|------------|
| Size                           | XS        | S         | М         | L         | LL        | XL        | XXL        |
| Waist                          | 65        | 70        | 75        | 81        | 87        | 93        | 103        |
| Recommended waist measurements | 63-<br>67 | 68-<br>72 | 73-<br>78 | 79-<br>84 | 85-<br>90 | 91-<br>97 | 98-<br>108 |
| Hips                           | 90        | 95        | 100       | 106       | 112       | 118       | 128        |
| Length                         | 50        | 60        | 60        | 60        | 60        | 60        | 60         |

| My Individual Skirt Measurements |    |  |  |  |
|----------------------------------|----|--|--|--|
| Waist circumference              | cm |  |  |  |
| Hips circumference               | cm |  |  |  |
| Length from waist to knee        | cm |  |  |  |