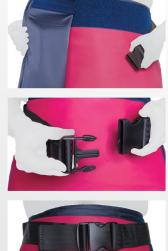

#### **Product Features Overview**

- Radiation Protection Standards: IEC 61331.1-2014 & IEC 61331.3-2014, AU/NZS 4543.3-2000.
- Supportive Wide Belt on internal back panel for lower back support.
- · Front protection: two fully overlapping panels.
- · Back protection: one panel.
- · Adjustable Velcro closure at front for tight fit.
- · Soft fabric material to allow for full flexibility.
- Inclusions: Wide Support Belt with Velcro.

#### **Custom Options**

Buckle closure

- Embroidery of name/ department or logo on skirt
- Extra pocket (for dosimeter, or special)
- Access to A-Track Inventory Management Software
- · Available Fabrics:
  - Easy-Clean Flex-DC
  - Stain Resistant Spangly
  - Standard Nylon