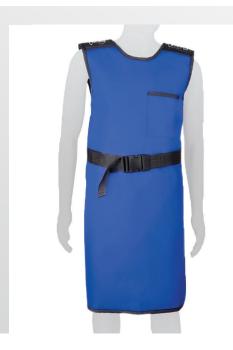

# Front Lead Apron with Buckle

Keeping you protected and comfortable during diagnostic imaging procedures with front exposure only

Closure A - Velcro flap between the shoulders

Closure B – Buckle with fully adjustable strap

#### **Product Features Overview**

- Radiation Protection Standards: IEC 61331.1-2014 & IEC 61331.3-2014, AU/NZS 4543.3-2000.
- With Standard Velcro Thyroid Collar and Pocket.
- Front Protection: one panel.
- · Buckle clip with fully adjustable strap for back support and even weight distribution.
- Upper Velcro strap to keep shoulder sleeves together.
- · Padded shoulders for more comfort.
- · Soft fabric material to allow for complete flexibility.