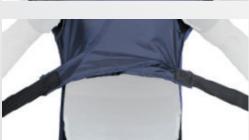

# Front Lead Apron with Buckle

Keeping you protected and comfortable during diagnostic imaging procedures with front exposure only

Closure A - Velcro flap between the shoulders

Closure B – Buckle with fully adjustable strap

#### **Product Features Overview**

- Radiation Protection Standards: IEC 61331.1-2014 & IEC 61331.3-2014, AU/NZS 4543.3-2000.
- With Standard Velcro Thyroid Collar and Pocket.
- Front Protection: one panel.
- · Buckle clip with fully adjustable strap for back support and even weight distribution.
- Upper Velcro strap to keep shoulder sleeves together.
- · Padded shoulders for more comfort.
- · Soft fabric material to allow for complete flexibility.