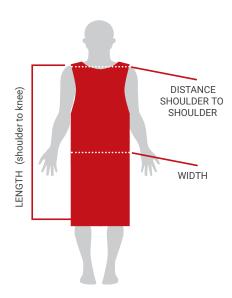

## Sizing Chart for Front Lead Aprons

The following sizing chart caters for our most popular (standard) sizes. If you need help selecting the right size, please refer to the measuring guidelines below the sizing table.

| Front Lead Aprons (in cm) |     |     |     |     |     |  |
|---------------------------|-----|-----|-----|-----|-----|--|
| Size                      | XS  | S   | М   | L   | XL  |  |
| Shoulder width            | 36  | 36  | 42  | 42  | 50  |  |
| Front width               | 50  | 55  | 60  | 75  | 75  |  |
| Standard length           | 100 | 100 | 100 | 100 | 100 |  |

Shoulder width 36, 42 and 50 available on request. Other lengths available: 90, 110, 120. Other sizes available on request.

If your individual measurements do not fit the standard sizing charts below, please feel free to send them to info@deutschmedical.com.au and we will assist you in choosing the most suitable size for your radiation protection apron.

| My Individual Measurements                             |    |  |  |  |
|--------------------------------------------------------|----|--|--|--|
| Distance shoulder to shoulder                          | cm |  |  |  |
| Length from (highest point of) shoulders to below knee | cm |  |  |  |
| Width at hip                                           | cm |  |  |  |