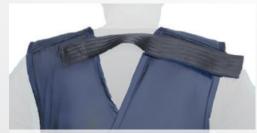

# Front Lead Apron with Buckle

Keeping you protected and comfortable during diagnostic imaging procedures with front exposure only

Closure A - Velcro flap between the shoulders

Closure B – Buckle with fully adjustable strap

#### **Product Features Overview**

- Radiation Protection Standards: IEC 61331.1-2014 & IEC 61331.3-2014, AU/NZS 4543.3-2000.
- With Standard Velcro Thyroid Collar and Pocket.
- Front Protection: one panel.
- · Buckle clip with fully adjustable strap for back support and even weight distribution.
- Upper Velcro strap to keep shoulder sleeves together.
- · Padded shoulders for more comfort.
- · Soft fabric material to allow for complete flexibility.