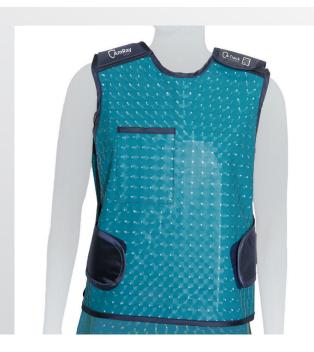

# **Ergo-Fit Lead Apron Vest**

## Keeping you fully protected and comfortable even during long procedures

Guarantee

#### **Product Features Overview**

- Radiation Protection Standards: IEC 61331.1-2014 & IEC 61331.3-2014, AU/NZS 4543.3-2000.
- Even transfer of weight between shoulders and hips to reduce fatigue.
- · With Standard Velcro Thyroid Collar and Pocket.
- · Front protection: one panel.
- · Back protection: two fully overlapping panels.
- · Velcro straps for back support, padded shoulders for comfort.
- · Soft antibacterial fabrics for flexibility.