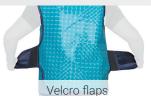

#### **Product Features Overview**

- Radiation Protection Standards: IEC 61331.1-2014 & IEC 61331.3-2014, AU/NZS 4543.3-2000.
- Even transfer of weight between shoulders and hips to reduce fatigue.
- · With Standard Velcro Thyroid Collar and Pocket.
- · Front protection: one panel.
- · Back protection: two fully overlapping panels.
- · Velcro straps for back support, padded shoulders for comfort.
- · Soft antibacterial fabrics for flexibility.