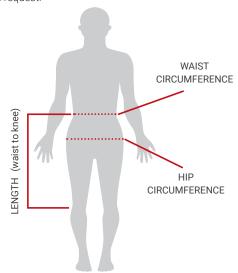

When measuring total length allow for overlap. Other sizes available on request.

| Lead Apron Skirt (in cm)       |           |           |           |           |           |           |            |
|--------------------------------|-----------|-----------|-----------|-----------|-----------|-----------|------------|
| Size                           | XS        | S         | М         | L         | LL        | XL        | XXL        |
| Waist                          | 65        | 70        | 75        | 81        | 87        | 93        | 103        |
| Recommended waist measurements | 63-<br>67 | 68-<br>72 | 73-<br>78 | 79-<br>84 | 85-<br>90 | 91-<br>97 | 98-<br>108 |
| Hips                           | 90        | 95        | 100       | 106       | 112       | 118       | 128        |
| Length                         | 50        | 60        | 60        | 60        | 60        | 60        | 60         |

| My Individual Skirt Measurements |    |  |  |  |
|----------------------------------|----|--|--|--|
| Waist circumference              | cm |  |  |  |
| Hips circumference               | cm |  |  |  |
| Length from waist to knee        | cm |  |  |  |