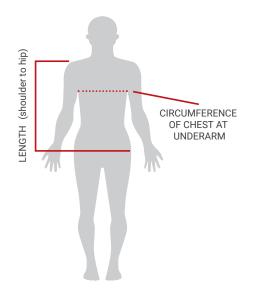

| Lead Apron Vest (in cm) |           |           |           |            |             |             |
|-------------------------|-----------|-----------|-----------|------------|-------------|-------------|
| Ol-                     | XS        | S         | М         | L          | XL          | XXL         |
| Size                    | 91        | 97        | 107       | 113        | 120         | 127         |
| Chest circumference     | 80-<br>85 | 86-<br>91 | 92-<br>97 | 98-<br>107 | 108-<br>113 | 114-<br>120 |
| Length                  | 50        | 55        | 60        | 65         | 65          | 65          |

| My Individual Vest Measurements                 |    |  |  |  |
|-------------------------------------------------|----|--|--|--|
| Circumference of chest at underarm              | cm |  |  |  |
| Length from (highest point of) shoulders to hip | cm |  |  |  |