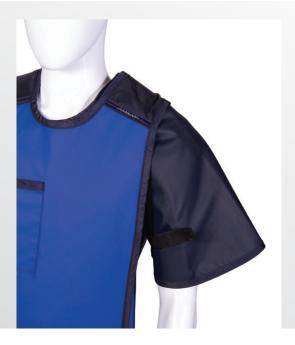

## **Epaulette Lead Sleeve**

Protecting your shoulder joints against scatter radiation including laterally occurring radiation during interventional procedures

Unique 3-Year Guarantee

| Product Features Overview                                                                                                                                                                                                                                                                                       | Custom Options                                                                                                              |
|-----------------------------------------------------------------------------------------------------------------------------------------------------------------------------------------------------------------------------------------------------------------------------------------------------------------|-----------------------------------------------------------------------------------------------------------------------------|
| <ul> <li>Radiation Protection Standards: IEC 61331.1-2014 &amp; IEC 61331.3-2014, AU/NZS 4543.3-2000.</li> <li>Available as a pair or individually.</li> <li>Supplied directly stitched on wraparound or vest lead apron, or with easy fit Velcro.</li> <li>Available in two protection thicknesses.</li> </ul> | <ul> <li>Available Fabrics:</li> <li>Easy-Clean Flex-DC</li> <li>Stain Resistant Spangly</li> <li>Standard Nylon</li> </ul> |

| <b>Protection Materials</b> | Lead Equivalence* | Size Options                               |
|-----------------------------|-------------------|--------------------------------------------|
| Lead                        |                   |                                            |
| Light Lead Plus             | 0.35              | One Size Other sizes available on request. |
| Supreme Lead Free           |                   |                                            |