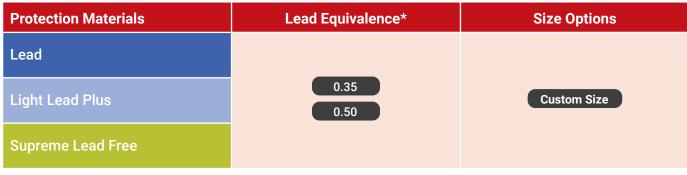

AU/NZS 4543.3-2000.                                                                                                              | Available Fabrics:     Easy-Clean Flex-DC     Stain Desistant Changly |
| <ul> <li>Elastic Lead Hat features adjustable elastic band.</li> <li>Mesh Lead Cap includes breathable mesh insert on the top that helps to dissipate heat, with elasticated string at rear.</li> </ul> | - Stain Resistant Spangly<br>- Standard Nylon                         |
| Front side of Lead Hat is higher.                                                                                                                                                                       |                                                                       |

• Available in two protection thicknesses.



\* Measurement in mm Pb.