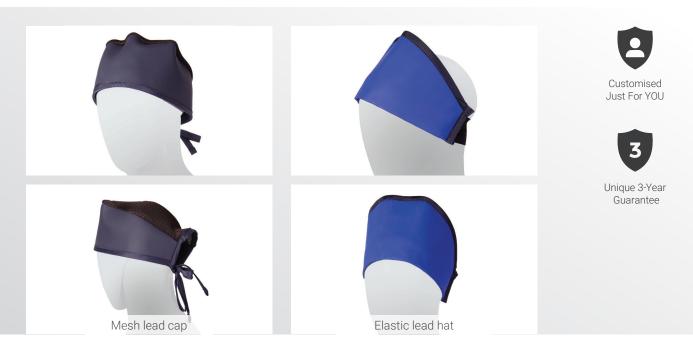

## Elastic and Mesh Lead Hat

Protecting your head against scatter radiation during interventional procedures

| Product Features Overview                                                                                                                                                                               | Custom Options                                                        |
|---------------------------------------------------------------------------------------------------------------------------------------------------------------------------------------------------------|-----------------------------------------------------------------------|
| • Radiation Protection Standards: IEC 61331.1-2014 & IEC 61331.3-2014, AU/NZS 4543.3-2000.                                                                                                              | Available Fabrics:     Easy-Clean Flex-DC     Stain Desistant Changly |
| <ul> <li>Elastic Lead Hat features adjustable elastic band.</li> <li>Mesh Lead Cap includes breathable mesh insert on the top that helps to dissipate heat, with elasticated string at rear.</li> </ul> | - Stain Resistant Spangly<br>- Standard Nylon                         |
| Front side of Lead Hat is higher.                                                                                                                                                                       |                                                                       |